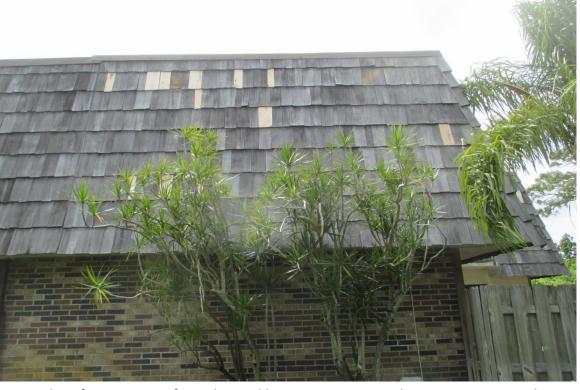

#### 2) **Building #1524**:

- A. Fair Condition, (Photograph #9)
- B. Fair Condition; some curling shingles. (Photographs #10 & #11)
- C. Fair Condition; there are missing and curling shingles. (Photographs #12 & #13)
- D. Fair Condition; there are some missing and curling shingles. (Photographs #14 & #15)