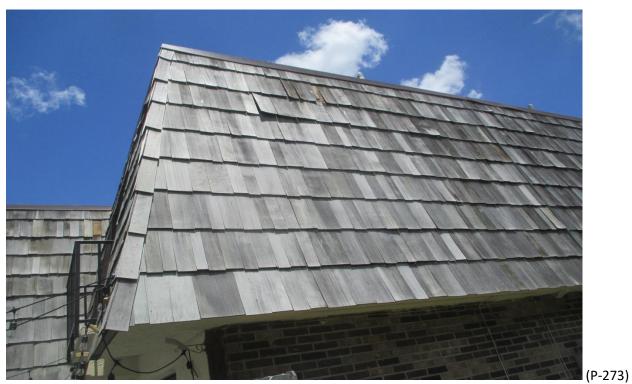

#### 36) Building #1664:

- A. Fair Condition; few missing shingles, curled shingles and improper shim repairs. (Photographs #256 & #257)
- B. Fair Condition; few missing shingle, face nailed shingles and improper shim repairs. (Photographs #258 & #259)
- C. Fair Condition; some curling shingles and #1 Perfection Cedar Shingle Repairs. (Photographs #260 & #261)
- D. Fair Condition; some curling shingles, a few missing shingles and improper shim repairs. (Photographs #262 & #263)