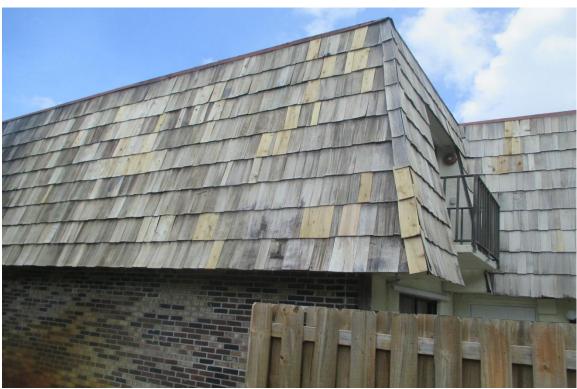

For a complete and detailed list of accessories and more information regarding the installation of a Shake roof, contact your dealer.

Mansard Roof Inspection Performed on Building #1520 at Forest Lakes - Unit: A – West Palm Beach, Fl.

Mansard Roof Inspection Performed on Building #1520 at Forest Lakes - Unit: A – West Palm Beach, Fl.

Mansard Roof Inspection Performed on Building #1520 at Forest Lakes - Unit: B – West Palm Beach, Fl.