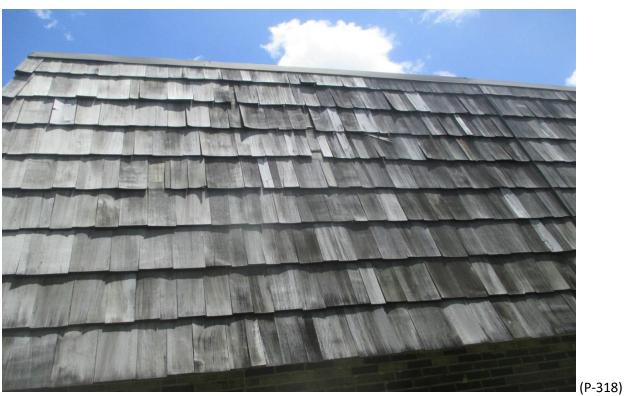

Mansard Roof Inspection Performed on Building #1700 at Forest Lakes - Unit: A – West Palm Beach, Fl.

Mansard Roof Inspection Performed on Building #1700 at Forest Lakes - Unit: A – West Palm Beach, Fl.