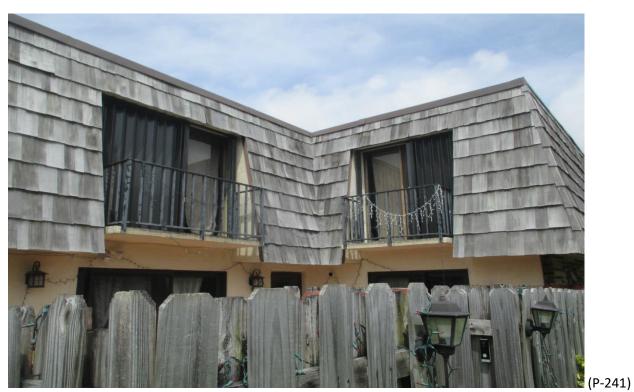

#### 33) Building #1650:

- A. Fair Condition; some curling shingles and some face nailed shingles. (Photographs #233 & #234)
- B. Fair/Poor Condition; some missing, curling, face nailed shingles and improper shim repairs. (Photographs #235 & #236)
- C. Fair Condition, (Photographs #237 & #238)
- D. Fair Condition; trees need to be trimmed. (Photographs #239 & #240)