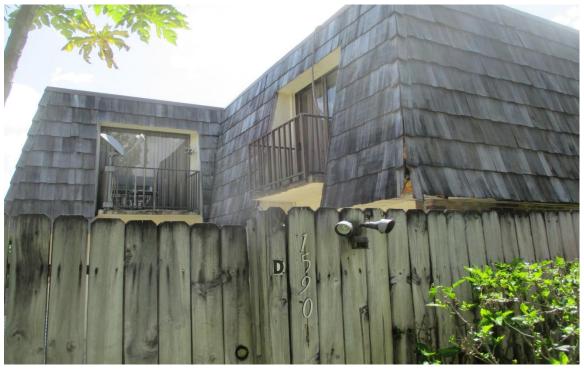

#### 20) **Building #1590**:

- A. Fair Condition; some missing shingles, face nailed and improper shim repairs. (Photographs #133 & #134)
- B. Fair Condition; some missing shingles some curled shingles and improper shim repairs. (Photographs #135 & #136)
- C. Fair Condition; some improper repairs with shims. (Photographs #137 & #138)
- D. Fair Condition; some missing and curled shingles. (Photographs #139 & #140)