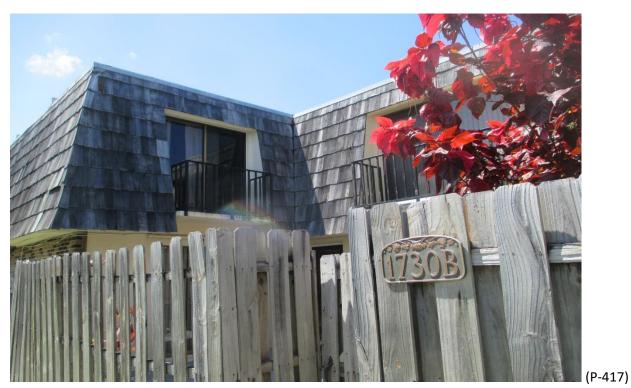

Mansard Roof Inspection Performed on Building #1730 at Forest Lakes - Unit: A – West Palm Beach, Fl.

(P-416)

Mansard Roof Inspection Performed on Building #1730 at Forest Lakes - Unit: B – West Palm Beach, Fl.

Mansard Roof Inspection Performed on Building #1730 at Forest Lakes - Unit: B – West Palm Beach, Fl.

(P-418)

Mansard Roof Inspection Performed on Building #1730 at Forest Lakes - Unit: C – West Palm Beach, Fl.