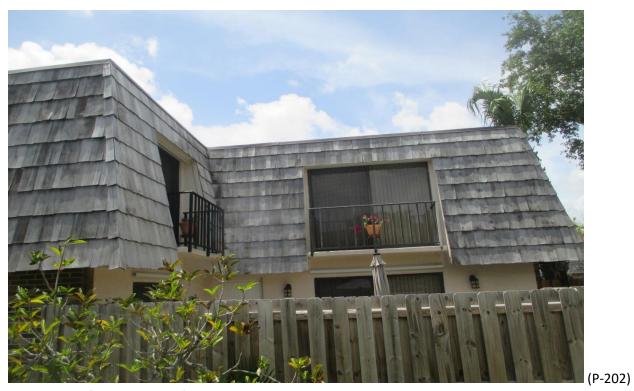

Mansard Roof Inspection Performed on Building #1520 at Forest Lakes - Unit: C – West Palm Beach, Fl.

Mansard Roof Inspection Performed on Building #1520 at Forest Lakes - Unit: D – West Palm Beach, Fl.

Mansard Roof Inspection Performed on Building #1520 at Forest Lakes - Unit: D – West Palm Beach, Fl.

Mansard Roof Inspection Performed on Building #1524 at Forest Lakes - Unit: A – West Palm Beach, Fl.