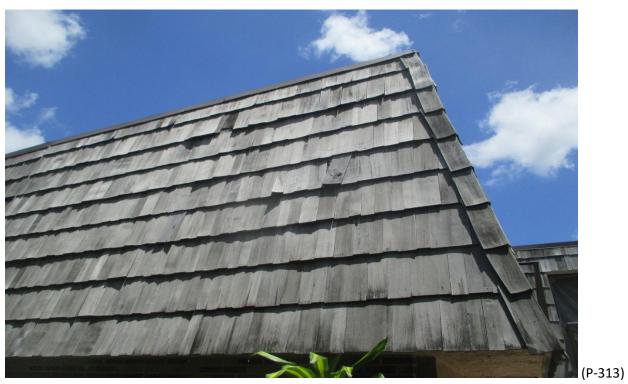

Mansard Roof Inspection Performed on Building #1699 at Forest Lakes - Unit: D – West Palm Beach, Fl.

Mansard Roof Inspection Performed on Building #1699 at Forest Lakes - Unit: D – West Palm Beach, Fl.