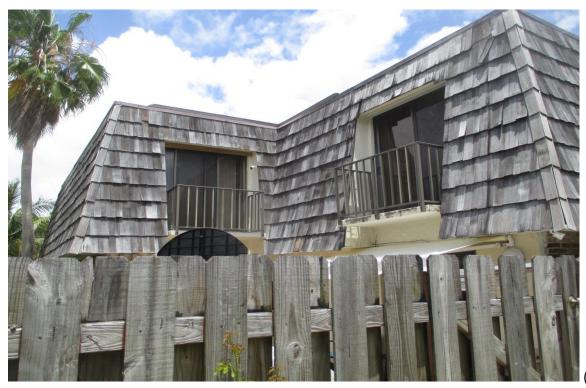

#### 12) Building #1564:

- A. Fair Condition; face nailed shingles and improper shim repairs. (Photographs #71 & #72)
- B. Good Condition; Stone Coated Metal, (Photograph #73)
- C. Fair Condition; face nailed shingles and improper shim repairs. (Photographs #74 & #75)
- D. Fair Condition; some missing, curled and face nailed shingles. (Photographs #76 & #77)