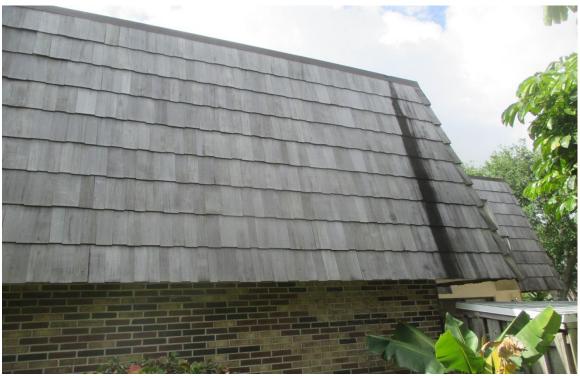

#### 14) Building #1570:

- A. Fair Condition; some missing, curled and face nailed shingles. (Photographs #86 & #87)
- B. Fair Condition; some face nailed shingles and improper repairs with shims. (Photographs #88 & #89)
- C. Fair Condition; some face nailed shingles, repairs with shims and #1 Perfection Cedar Shingles. (Photographs #90 & #91)
- D. Good/Fair Condition; two (2) missing shingles. (Photographs #92 & #93)