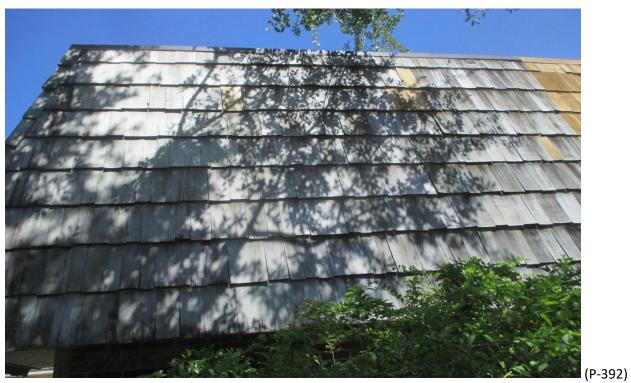

#### 53) **Building #1724**:

- A. Good Condition, (Photograph #386)
- B. Fair Condition; stained/coated, a couple missing and face nailed shingles. Repairs with #1 Perfection Cedar Shingles. (Photographs #387 & #388)
- C. Good Condition; (Photograph #389)
- D. Good Condition, (Photographs #390 & #391)