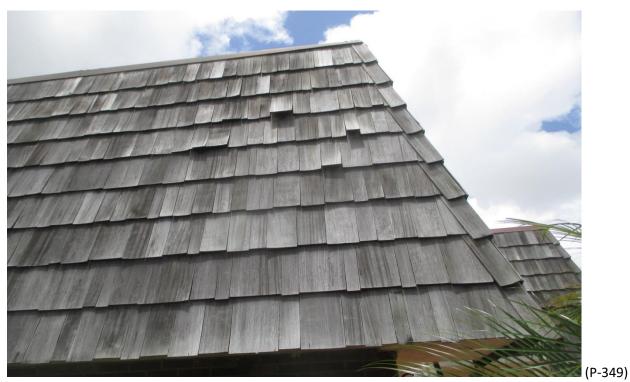

Mansard Roof Inspection Performed on Building #1711 at Forest Lakes - Unit: B – West Palm Beach, Fl.

Mansard Roof Inspection Performed on Building #1711 at Forest Lakes - Unit: B – West Palm Beach, Fl.