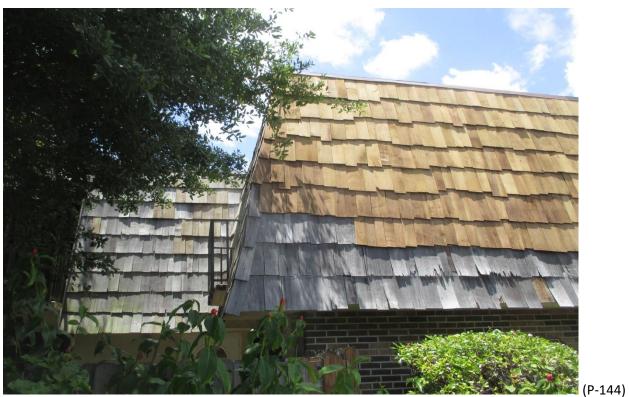

#### 54) Building #1729:

- A. Poor Condition; <u>Needs Replaced</u>, <u>Shims Installed possibly No Permit or Product Approval</u>. (Photographs #392 & #393)
- B. Fair Condition; some curling and face nailed shingles with improper shim repairs, (trim trees). (Photographs #394 & #395)
- C. Mansard Re-roofed with Shims with the tin-tags showing in-between the shims, possibly no Permit or Product Approval, needs to be replaced. (Photographs #396 & #397)
- D. Fair Condition; some shingles are face nailed. (Photographs #398 & #399)