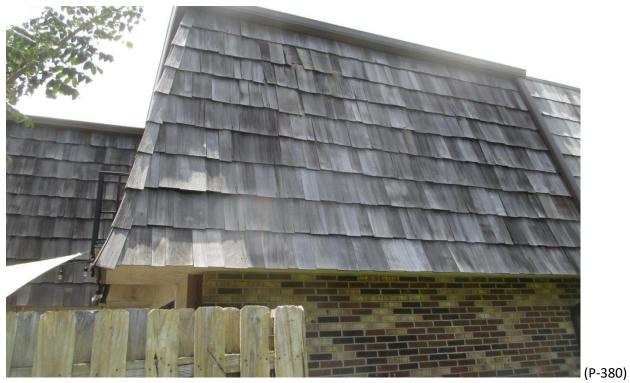

Mansard Roof Inspection Performed on Building #1717 at Forest Lakes - Unit: A – West Palm Beach, Fl.

Mansard Roof Inspection Performed on Building #1717 at Forest Lakes - Unit: B – West Palm Beach, Fl.

Mansard Roof Inspection Performed on Building #1717 at Forest Lakes - Unit: B – West Palm Beach, Fl.

Mansard Roof Inspection Performed on Building #1717 at Forest Lakes - Unit: C – West Palm Beach, Fl.

Mansard Roof Inspection Performed on Building #1717 at Forest Lakes - Unit: C – West Palm Beach, Fl.

Mansard Roof Inspection Performed on Building #1717 at Forest Lakes - Unit: D – West Palm Beach, Fl.

Mansard Roof Inspection Performed on Building #1717 at Forest Lakes - Unit: D – West Palm Beach, Fl.

Mansard Roof Inspection Performed on Building #1720 at Forest Lakes - Unit: A – West Palm Beach, Fl.