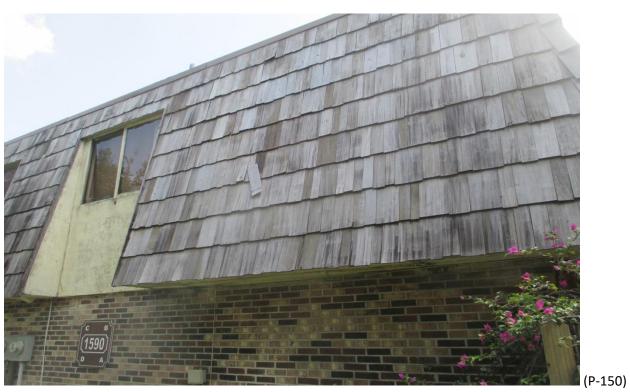

Mansard Roof Inspection Performed on Building #1590 at Forest Lakes - Unit: B – West Palm Beach, Fl.

Mansard Roof Inspection Performed on Building #1590 at Forest Lakes - Unit: C – West Palm Beach, Fl.