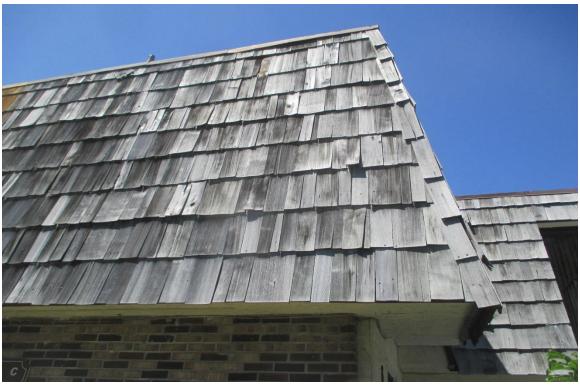

#### 53) **Building #1724**:

- A. Good Condition, (Photograph #386)
- B. Fair Condition; stained/coated, a couple missing and face nailed shingles. Repairs with #1 Perfection Cedar Shingles. (Photographs #387 & #388)
- C. Good Condition; (Photograph #389)
- D. Good Condition, (Photographs #390 & #391)