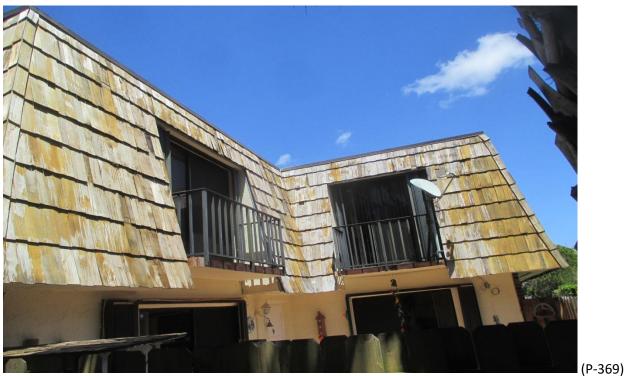

Forest Lakes Circle - West Palm Beach, Florida

Mansard Roofs' Inspection

Inspection Date: April 14, 2022 to May 5, 2022

Roof Mansard Types: Shakertown Cedar Panels and Stone Coated Metal Shake Panels

Pursuant to your request I conducted a Non-Destructive Visual Inspection of the Fifty-Eight (58) Buildings' Mansard Roofs on the overall condition of each Unit, (232). These buildings have for the most part Shakertown Cedar Panels, (see attached), that are constructed by the Manufacturer on a plywood base with #1 Perfection Type Cedar Shingle adhered or glued to the plywood base panel and are affixed/fastened with 7d box galvanized nails to either space sheathing or solid plywood decking with a Life Expectancy of approximately Fifteen to Eighteen Years when new.

Some units have been repaired with a combination of #1 Perfection Cedar Shingles and others were repaired using shims, which are not a roofing product and do not have a Product Approval from the State of Florida or Miami-Dade Notice of Acceptance, (NOA). The Units with the shim repairs were most likely not performed with a Permit and are not a substitute for use in the repair of the Shakertown Panels, only #1 Perfection Cedar Shingles are acceptable.