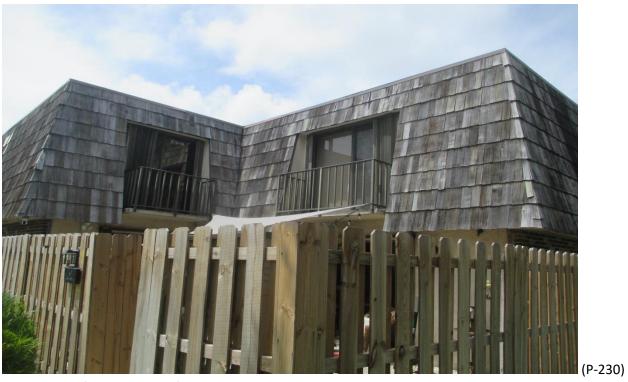

#### 32) **Building #1644**:

- A. Fair Condition; some curled shingles. (Photographs #225 & #226)
- B. Fair Condition; some curled shingles, some face nailed shingles and improper shim repairs. (Photographs #227 & #228)
- C. Fair Condition; improper shim repairs. (Photographs #229 & #230)
- D. Fair Condition, (Photographs #231 & #232)