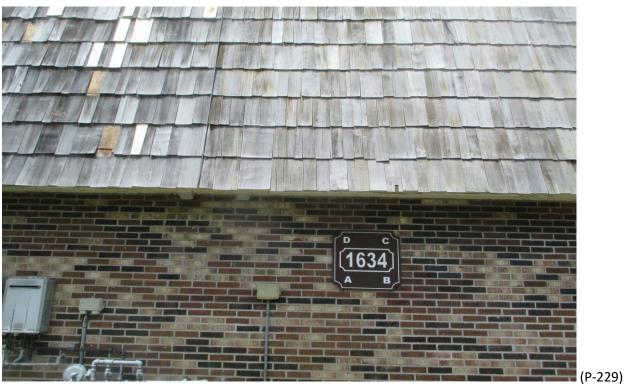

#### 32) **Building #1644**:

- A. Fair Condition; some curled shingles. (Photographs #225 & #226)
- B. Fair Condition; some curled shingles, some face nailed shingles and improper shim repairs. (Photographs #227 & #228)
- C. Fair Condition; improper shim repairs. (Photographs #229 & #230)
- D. Fair Condition, (Photographs #231 & #232)