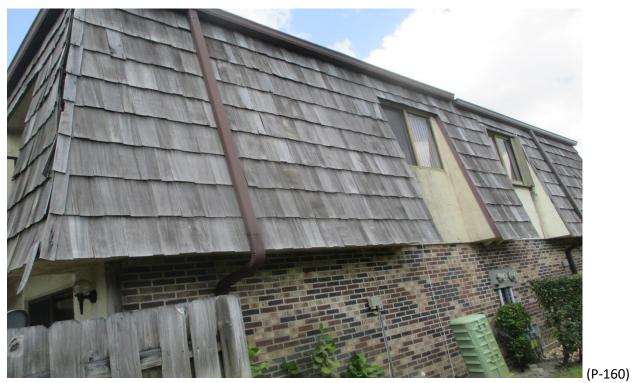

#### 20) **Building #1590**:

- A. Fair Condition; some missing shingles, face nailed and improper shim repairs. (Photographs #133 & #134)
- B. Fair Condition; some missing shingles some curled shingles and improper shim repairs. (Photographs #135 & #136)
- C. Fair Condition; some improper repairs with shims. (Photographs #137 & #138)
- D. Fair Condition; some missing and curled shingles. (Photographs #139 & #140)