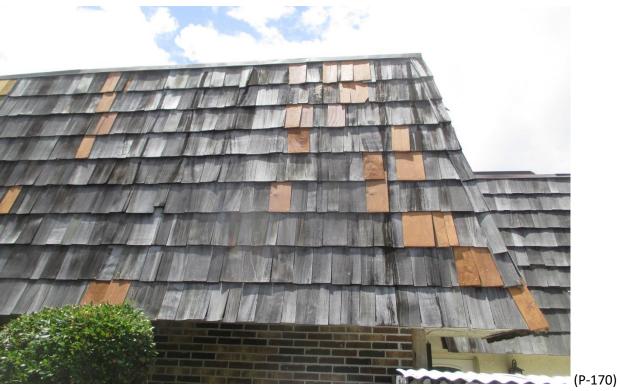

Some units have been repaired with a combination of #1 Perfection Cedar Shingles and others were repaired using shims, which are not a roofing product and do not have a Product Approval from the State of Florida or Miami-Dade Notice of Acceptance, (NOA). The Units with the shim repairs were most likely not performed with a Permit and are not a substitute for use in the repair of the Shakertown Panels, only #1 Perfection Cedar Shingles are acceptable.

#### 54) Building #1729:

- A. Poor Condition; <u>Needs Replaced</u>, <u>Shims Installed possibly No Permit or Product Approval</u>. (Photographs #392 & #393)
- B. Fair Condition; some curling and face nailed shingles with improper shim repairs, (trim trees). (Photographs #394 & #395)
- C. Mansard Re-roofed with Shims with the tin-tags showing in-between the shims, possibly no Permit or Product Approval, needs to be replaced. (Photographs #396 & #397)
- D. Fair Condition; some shingles are face nailed. (Photographs #398 & #399)