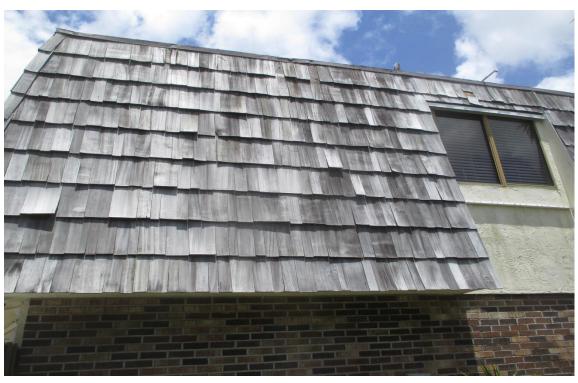

#### 12) Building #1564:

- A. Fair Condition; face nailed shingles and improper shim repairs. (Photographs #71 & #72)
- B. Good Condition; Stone Coated Metal, (Photograph #73)
- C. Fair Condition; face nailed shingles and improper shim repairs. (Photographs #74 & #75)
- D. Fair Condition; some missing, curled and face nailed shingles. (Photographs #76 & #77)