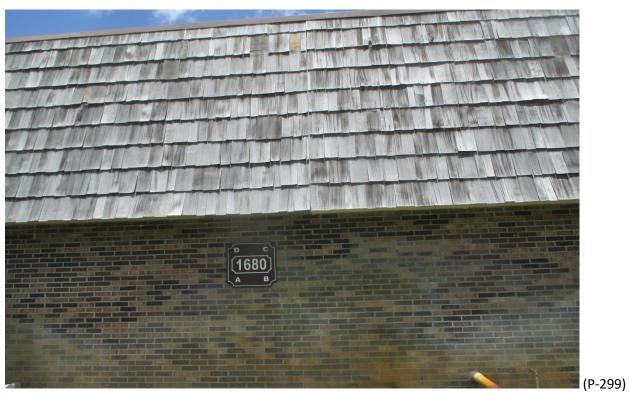

#### 39) Building #1680:

- A. Fair Condition; some curling shingles. (Photographs #280 & #281)
- B. Fair Condition; some missing, curled, face nailed shingles and improper shim repairs. (Photographs #282 & #283)
- C. Fair Condition; some missing and curled shingles. (Photographs #284 & #285)
- D. Fair Condition; some missing and curled shingles. (Photographs #286 & #287)

(P-296) Mansard Roof Inspection Performed on Building #1680 at Forest Lakes - Unit: A – West Palm Beach, Fl.

Mansard Roof Inspection Performed on Building #1680 at Forest Lakes - Unit: A – West Palm Beach, Fl.

(P-297)

Mansard Roof Inspection Performed on Building #1680 at Forest Lakes - Unit: B – West Palm Beach, Fl.

Mansard Roof Inspection Performed on Building #1680 at Forest Lakes - Unit: B – West Palm Beach, Fl.