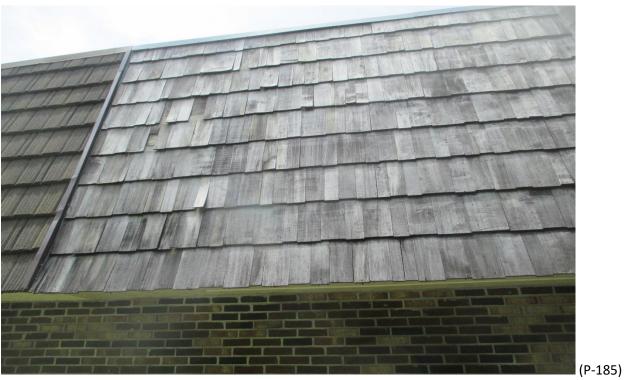

#### 26) **Building #1614**:

- A. Fair Condition; face nailed shingles. (Photographs #180 & #181)
- B. Fair Condition; curling shingles and face nailed shingles. (Photographs #182 & #183)
- C. Fair Condition; curling, missing, face nailed and improper shim repairs. (Photographs #184 & #185)
- D. Fair Condition; curling shingles, one (1) missing shingle, some face nailed and improper shim repairs. (Photographs #186 & #187)