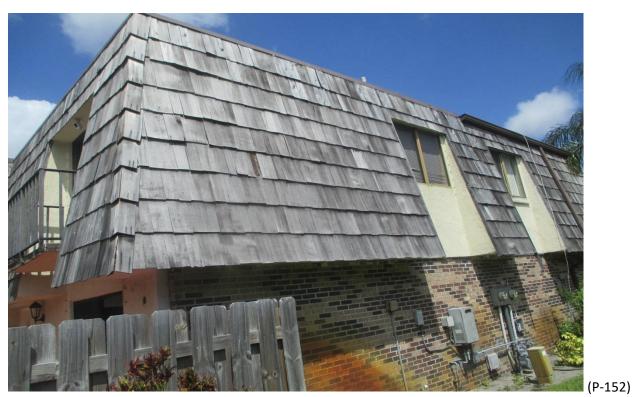

#### 20) **Building #1590**:

- A. Fair Condition; some missing shingles, face nailed and improper shim repairs. (Photographs #133 & #134)
- B. Fair Condition; some missing shingles some curled shingles and improper shim repairs. (Photographs #135 & #136)
- C. Fair Condition; some improper repairs with shims. (Photographs #137 & #138)
- D. Fair Condition; some missing and curled shingles. (Photographs #139 & #140)