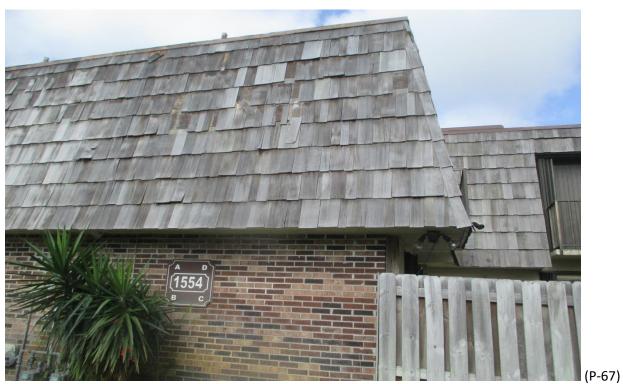

#### 9) Building #1554:

- A. Fair Condition; some curling, missing and improper shim repaired shingles. (Photographs #47 & #48)
- B. Fair Condition; some curling, missing and improper shim repaired shingles. (Photographs #49 & #50)
- C. Fair/Poor Condition; some missing, curled, face nailed and improper shim repaired shingles. (Photographs #51 & #52)
- D. Fair Condition, (Photographs #53 & #54)