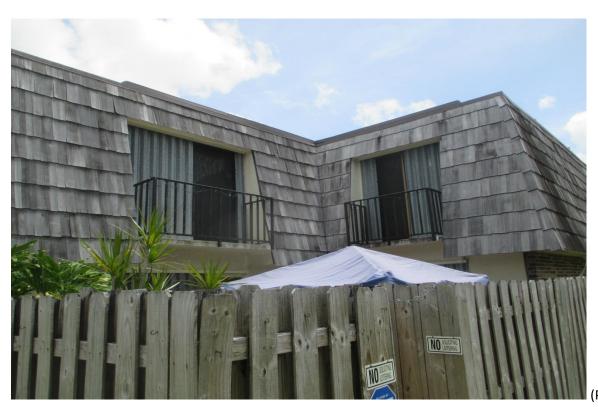

Forest Lakes Circle - West Palm Beach, Florida

Mansard Roofs' Inspection

Inspection Date: April 14, 2022 to May 5, 2022

Roof Mansard Types: Shakertown Cedar Panels and Stone Coated Metal Shake Panels

Pursuant to your request I conducted a Non-Destructive Visual Inspection of the Fifty-Eight (58) Buildings' Mansard Roofs on the overall condition of each Unit, (232). These buildings have for the most part Shakertown Cedar Panels, (see attached), that are constructed by the Manufacturer on a plywood base with #1 Perfection Type Cedar Shingle adhered or glued to the plywood base panel and are affixed/fastened with 7d box galvanized nails to either space sheathing or solid plywood decking with a Life Expectancy of approximately Fifteen to Eighteen Years when new.

Some units have been repaired with a combination of #1 Perfection Cedar Shingles and others were repaired using shims, which are not a roofing product and do not have a Product Approval from the State of Florida or Miami-Dade Notice of Acceptance, (NOA). The Units with the shim repairs were most likely not performed with a Permit and are not a substitute for use in the repair of the Shakertown Panels, only #1 Perfection Cedar Shingles are acceptable.