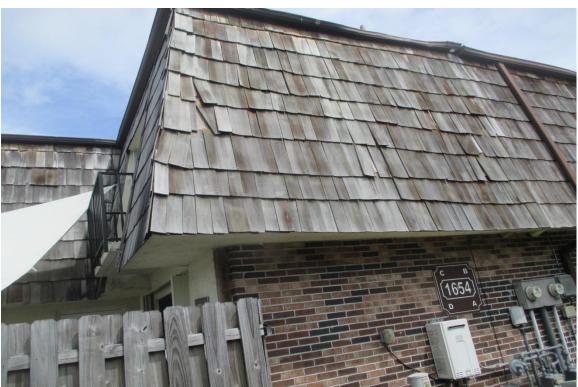

#### 12) Building #1564:

- A. Fair Condition; face nailed shingles and improper shim repairs. (Photographs #71 & #72)
- B. Good Condition; Stone Coated Metal, (Photograph #73)
- C. Fair Condition; face nailed shingles and improper shim repairs. (Photographs #74 & #75)
- D. Fair Condition; some missing, curled and face nailed shingles. (Photographs #76 & #77)

Mansard Roof Inspection Performed on Building #1650 at Forest Lakes - Unit: D – West Palm Beach, Fl.

Mansard Roof Inspection Performed on Building #1654 at Forest Lakes - Unit: A – West Palm Beach, Fl.

Mansard Roof Inspection Performed on Building #1654 at Forest Lakes - Unit: A – West Palm Beach, Fl.

Mansard Roof Inspection Performed on Building #1654 at Forest Lakes - Unit: B – West Palm Beach, Fl.

Mansard Roof Inspection Performed on Building #1654 at Forest Lakes - Unit: B – West Palm Beach, Fl.

Mansard Roof Inspection Performed on Building #1654 at Forest Lakes - Unit: C – West Palm Beach, Fl.

Mansard Roof Inspection Performed on Building #1654 at Forest Lakes - Unit: C – West Palm Beach, Fl.

Mansard Roof Inspection Performed on Building #1654 at Forest Lakes - Unit: D – West Palm Beach, Fl.

Mansard Roof Inspection Performed on Building #1654 at Forest Lakes - Unit: D – West Palm Beach, Fl.

Mansard Roof Inspection Performed on Building #1660 at Forest Lakes - Unit: A – West Palm Beach, Fl.