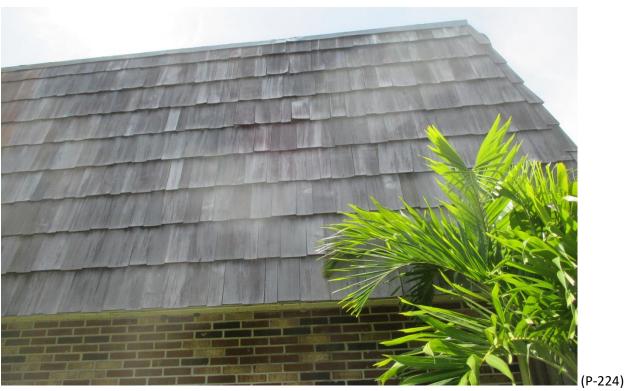

Mansard Roof Inspection Performed on Building #1644 at Forest Lakes - Unit: C – West Palm Beach, Fl.

Mansard Roof Inspection Performed on Building #1644 at Forest Lakes - Unit: D – West Palm Beach, Fl.

(P-248) Mansard Roof Inspection Performed on Building #1644 at Forest Lakes - Unit: D – West Palm Beach, Fl.

Mansard Roof Inspection Performed on Building #1650 at Forest Lakes - Unit: A – West Palm Beach, Fl.