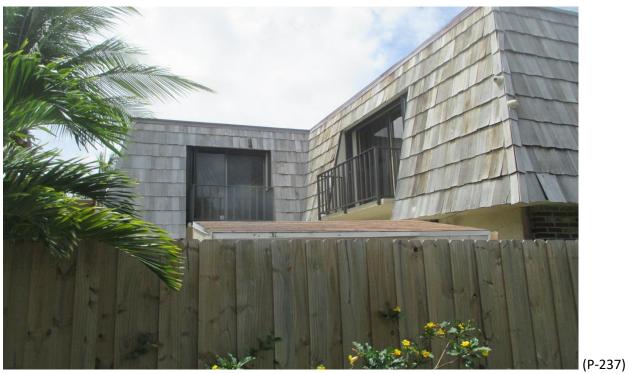

#### 33) Building #1650:

- A. Fair Condition; some curling shingles and some face nailed shingles. (Photographs #233 & #234)
- B. Fair/Poor Condition; some missing, curling, face nailed shingles and improper shim repairs. (Photographs #235 & #236)
- C. Fair Condition, (Photographs #237 & #238)
- D. Fair Condition; trees need to be trimmed. (Photographs #239 & #240)