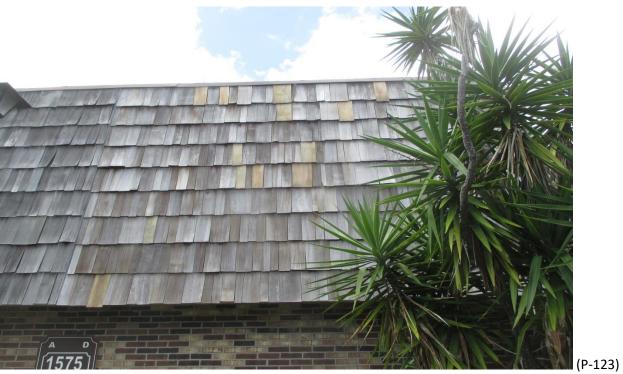

#### 15) **Building #1574**:

A. Fair Condition; face nailed shingles and improper shim repairs. (Photographs #94 & #95)

- B. Fair Condition; some missing, curled, face nailed and improper shim repairs. (Photographs #96 & #97)
- C. Fair Condition; one (1) missing shingle, face nailed and improper shim repairs. (Photographs #98 & #99)
- D. Fair Condition; some missing and some curling shingles. (Photographs #100 & #101)