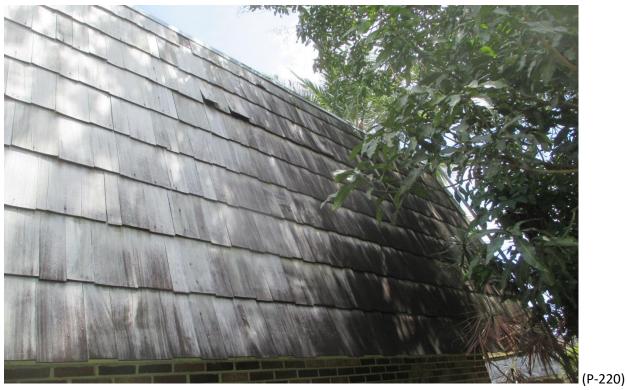

#### 31) Building #1640:

- A. Fair Condition; missing shingles, curled shingles and improper shim repairs. (Photographs #218 & #219)
- B. Fair Condition; some missing shingles and some face nailed shingles. (Photographs #220 & #221)
- C. Fair Condition; one (1) missing shingle and improper shim repairs. (Photographs #222 & #223)
- D. Good Condition; Stone Coated Metal Panels, (Photograph #224)