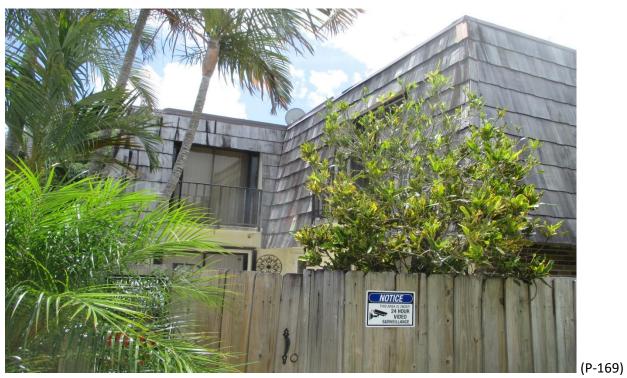

Forest Lakes Circle - West Palm Beach, Florida

Mansard Roofs' Inspection

Inspection Date: April 14, 2022 to May 5, 2022

Roof Mansard Types: Shakertown Cedar Panels and Stone Coated Metal Shake Panels

Pursuant to your request I conducted a Non-Destructive Visual Inspection of the Fifty-Eight (58) Buildings' Mansard Roofs on the overall condition of each Unit, (232). These buildings have for the most part Shakertown Cedar Panels, (see attached), that are constructed by the Manufacturer on a plywood base with #1 Perfection Type Cedar Shingle adhered or glued to the plywood base panel and are affixed/fastened with 7d box galvanized nails to either space sheathing or solid plywood decking with a Life Expectancy of approximately Fifteen to Eighteen Years when new.

Some units have been repaired with a combination of #1 Perfection Cedar Shingles and others were repaired using shims, which are not a roofing product and do not have a Product Approval from the State of Florida or Miami-Dade Notice of Acceptance, (NOA). The Units with the shim repairs were most likely not performed with a Permit and are not a substitute for use in the repair of the Shakertown Panels, only #1 Perfection Cedar Shingles are acceptable.