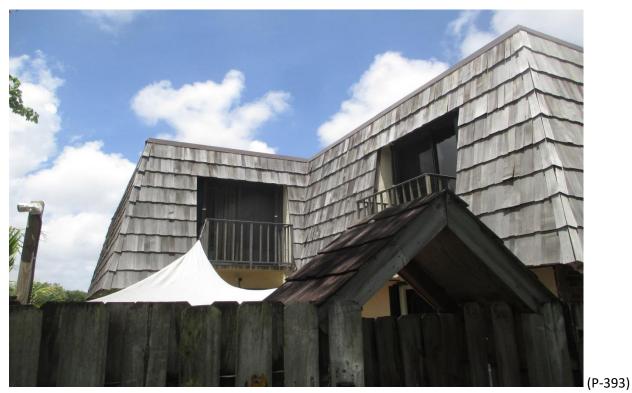

#### 53) **Building #1724**:

- A. Good Condition, (Photograph #386)
- B. Fair Condition; stained/coated, a couple missing and face nailed shingles. Repairs with #1 Perfection Cedar Shingles. (Photographs #387 & #388)
- C. Good Condition; (Photograph #389)
- D. Good Condition, (Photographs #390 & #391)