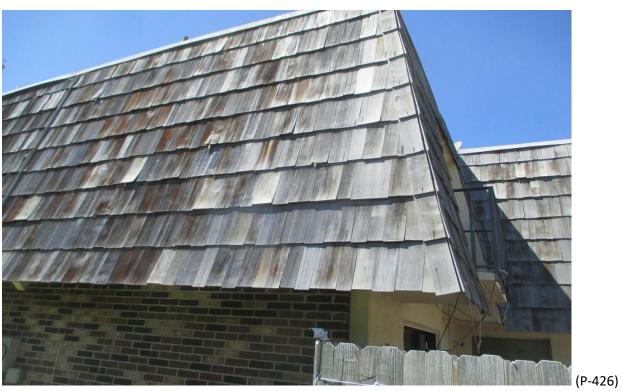

(P-422)

Mansard Roof Inspection Performed on Building #1730 at Forest Lakes - Unit: D – West Palm Beach, Fl.

Mansard Roof Inspection Performed on Building #1734 at Forest Lakes - Unit: A – West Palm Beach, Fl.

(P-424)

Mansard Roof Inspection Performed on Building #1734 at Forest Lakes - Unit: A – West Palm Beach, Fl.

Mansard Roof Inspection Performed on Building #1734 at Forest Lakes - Unit: B – West Palm Beach, Fl.