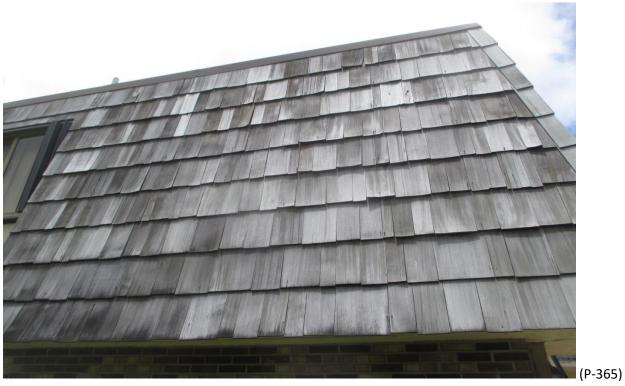

#### 50) **Building #1717**:

- A. Fair Condition; face nailed shingles, two (2) missing shingles and improper shim repairs. (Photographs #362 & #363)
- B. Fair Condition; face nailed, missing and curly shingles with improper shim repairs. (Photographs #364 & #365)
- C. Fair Condition; curling and one (1) missing shingle with improper shim repairs. (Photographs #366 & #367)
- D. Fair Condition; curling and a few missing shingles with improper shim repairs. (Photographs #368 & #369)