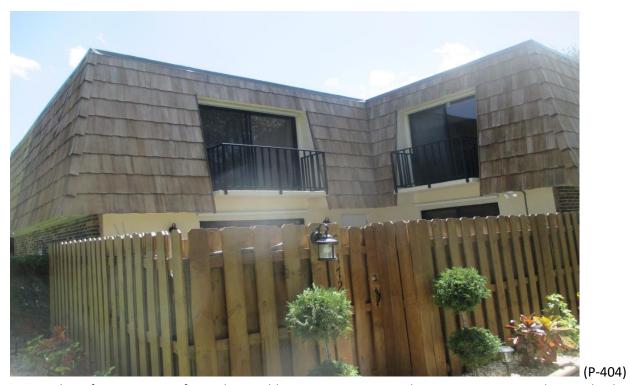

#### 53) **Building #1724**:

- A. Good Condition, (Photograph #386)
- B. Fair Condition; stained/coated, a couple missing and face nailed shingles. Repairs with #1 Perfection Cedar Shingles. (Photographs #387 & #388)
- C. Good Condition; (Photograph #389)
- D. Good Condition, (Photographs #390 & #391)

Mansard Roof Inspection Performed on Building #1723 at Forest Lakes - Unit: D – West Palm Beach, Fl.

Mansard Roof Inspection Performed on Building #1724 at Forest Lakes - Unit: A – West Palm Beach, Fl.