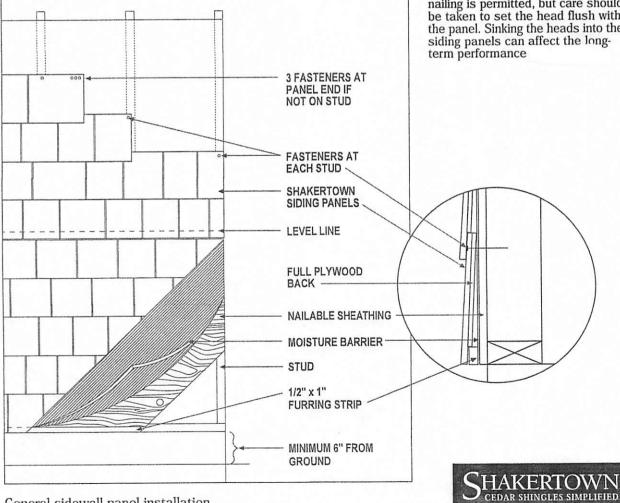

# CRAFTSMAN™ SHINGLE PANEL concealed nailing for 1-course, 7" exposure

Shakertown® Craftsman panels may be applied:

Over solid nailable sheathing

► Over insulative board

► Over spaced sheathing

Mansard applications (at least 20/12 pitch)

Curve Application. Shakertown's Craftsman shingle panels may be applied to slight curves over solid nailable sheathing provided that each shingle on the panel is nailed with two fasteners 34" from each edge, 1" from the top. Mansard Application. The Craftsman panels may be applied on mansards of at least 20/12 pitch (60°) over ASTM Type 30 building paper, where codes permit.

Fasteners.

Shakertown recommends using a corrosion resistant (hot dipped galvanized or stainless steel) 7d box nail. Nails should always be of sufficient length to penetrate the studs a minimum 3/4". Special applications or high wind loads may require optional fasteners. Power nailing is permitted, but care should be taken to set the head flush with the panel. Sinking the heads into the siding panels can affect the long-

General sidewall panel installation