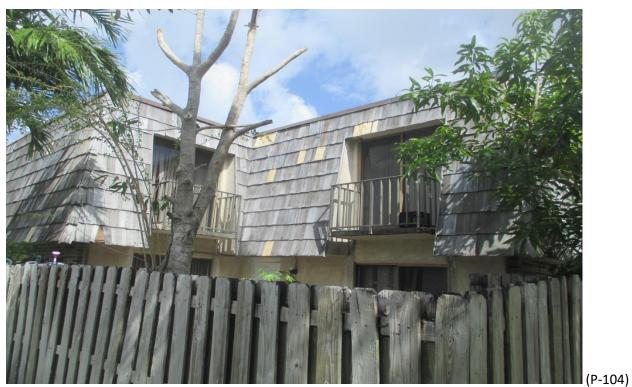

#### 16) **Building #1575**:

- A. Fair Condition; some missing, some curled, some face nailed shingles with improper shim repairs. (Photographs #102 & #103)
- B. Fair Condition; curling, face nailed shingles with improper shim repairs and #1 Perfection Cedar Shingle Repairs. (Photographs #104 & #105)
- C. Fair Condition; face nailed shingles and #1 Perfection Cedar Shingle Repairs. (Photographs #106 & #107)
- D. Fair Condition; face nailed and some curled shingles. (Photographs #108 & #109)