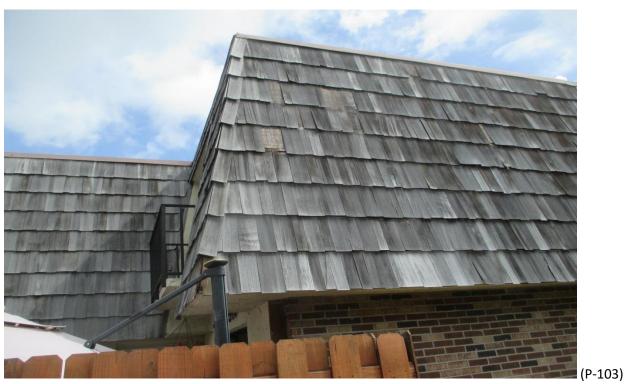

#### 16) **Building #1575**:

- A. Fair Condition; some missing, some curled, some face nailed shingles with improper shim repairs. (Photographs #102 & #103)
- B. Fair Condition; curling, face nailed shingles with improper shim repairs and #1 Perfection Cedar Shingle Repairs. (Photographs #104 & #105)
- C. Fair Condition; face nailed shingles and #1 Perfection Cedar Shingle Repairs. (Photographs #106 & #107)
- D. Fair Condition; face nailed and some curled shingles. (Photographs #108 & #109)