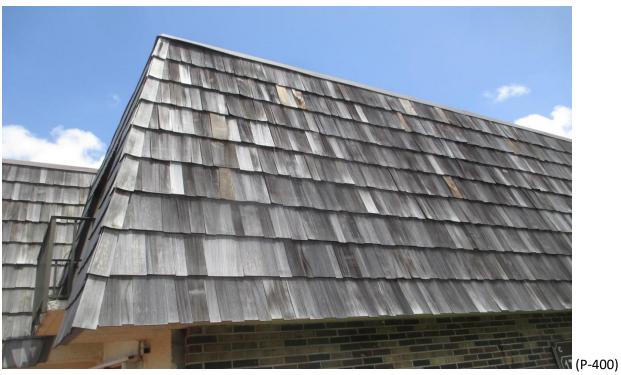

#### 55) Building #1730:

A. Fair Condition; a few missing shingles and some face nailed shingles. (Photographs #400 & #401)

- B. Fair Condition; two (2) missing shingles, face nailed shingles and improper shim repairs. (Photographs #402 & #403)
- C. Good Condition, (Photographs #404 & #405)
- D. Good/Fair Condition; stained/painted and face nailed shingles. (Photographs #406 & #407)