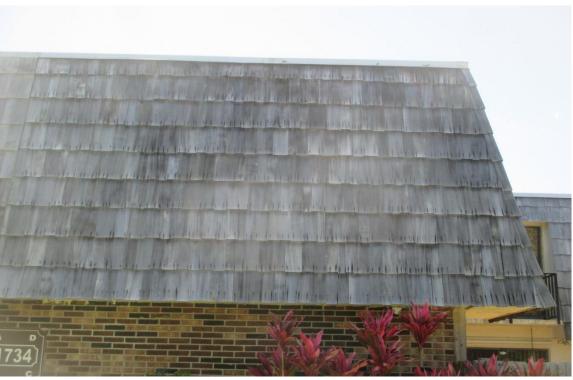

Mansard Roof Inspection Performed on Building #1734 at Forest Lakes - Unit: C – West Palm Beach, Fl.

Mansard Roof Inspection Performed on Building #1734 at Forest Lakes - Unit: D – West Palm Beach, Fl.

(P-430)

Mansard Roof Inspection Performed on Building #1734 at Forest Lakes - Unit: D – West Palm Beach, Fl.

Mansard Roof Inspection Performed on Building #1735 at Forest Lakes - Unit: A – West Palm Beach, Fl.