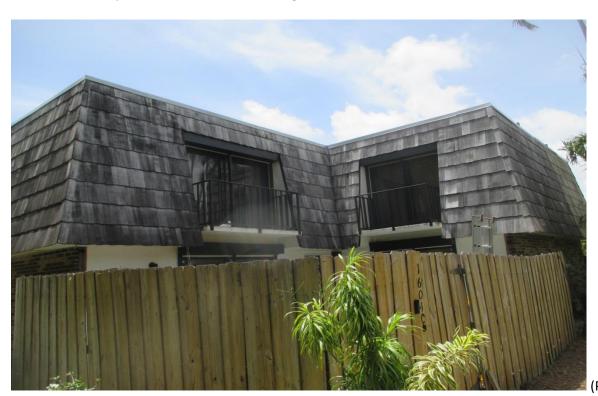

Forest Lakes Circle - West Palm Beach, Florida

Mansard Roofs' Inspection

Inspection Date: April 14, 2022 to May 5, 2022

Roof Mansard Types: Shakertown Cedar Panels and Stone Coated Metal Shake Panels

Pursuant to your request I conducted a Non-Destructive Visual Inspection of the Fifty-Eight (58) Buildings' Mansard Roofs on the overall condition of each Unit, (232). These buildings have for the most part Shakertown Cedar Panels, (see attached), that are constructed by the Manufacturer on a plywood base with #1 Perfection Type Cedar Shingle adhered or glued to the plywood base panel and are affixed/fastened with 7d box galvanized nails to either space sheathing or solid plywood decking with a Life Expectancy of approximately Fifteen to Eighteen Years when new.

#### 1) Building #1520:

- A. Fair Condition; most panels are face screwed. (Photographs #1 & #2)
- B. Poor Condition; missing shingles and curled. (Photographs #3 & #4)

Page 1 of 15

- C. Poor Condition; missing shingles and curled. (Photographs #5 & #6)
- D. Fair Condition; missing shingle and some curling shingles. (Photographs #7 & #8)