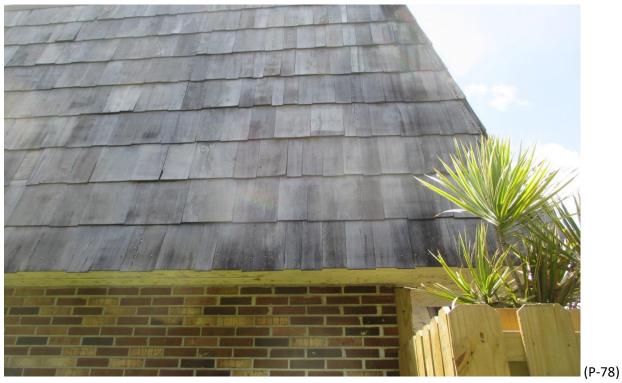

#### 13) Building #1565:

- A. Fair Condition; missing, curled and face nailed shingles. Improper shim repairs. (Photographs #78 & #79)
- B. Fair/Poor Condition; missing, curled and face nailed shingles. Improper shim Repairs and #1 Perfection Cedar Shingle repairs. (Photographs #80 & #81)
- C. Fair Condition; missing, curled shingles with improper shim repairs. (Photographs #82 & #83)
- D. Good Condition, (Photographs #84 & #85)