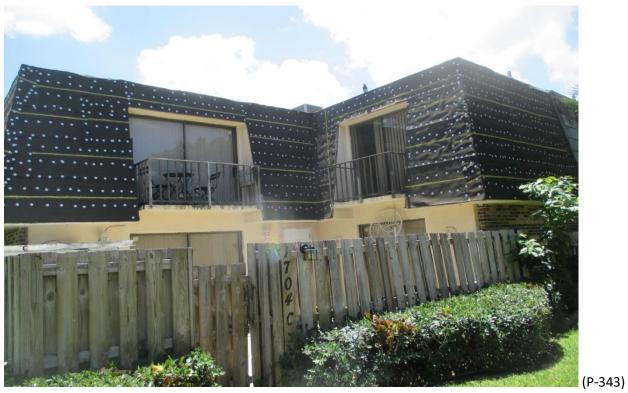

#### 45) **Building #1704**:

- A. Fair Condition; some curling, face nailed and one (1) missing shingles. (Photographs #324 & #325)
- B. Good Condition; Stone Coated Metal, (Photograph #326)
- C. Tear-Off, Dry-In & Tin-Tagged, no Roof Panels. (Photograph #327)
- D. Fair Condition; some curling shingles and three (3) missing shingles. (Photographs #328 & #329)