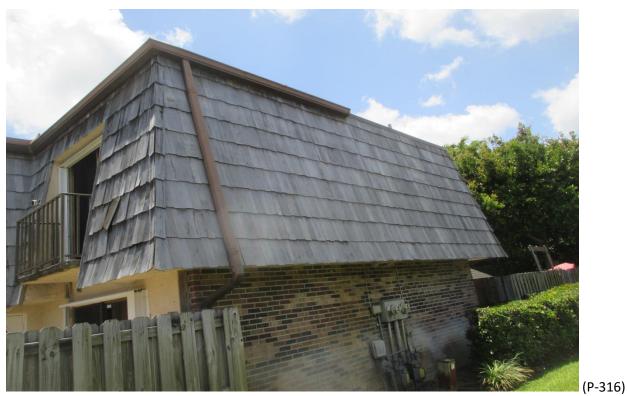

Mansard Roof Inspection Performed on Building #1700 at Forest Lakes - Unit: A – West Palm Beach, Fl.

Mansard Roof Inspection Performed on Building #1700 at Forest Lakes - Unit: A – West Palm Beach, Fl.