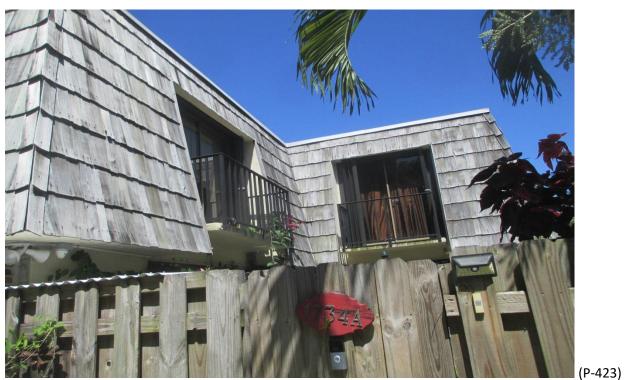

(P-422)

Mansard Roof Inspection Performed on Building #1730 at Forest Lakes - Unit: D – West Palm Beach, Fl.

Mansard Roof Inspection Performed on Building #1734 at Forest Lakes - Unit: A – West Palm Beach, Fl.

(P-424)

Mansard Roof Inspection Performed on Building #1734 at Forest Lakes - Unit: A – West Palm Beach, Fl.

Mansard Roof Inspection Performed on Building #1734 at Forest Lakes - Unit: B – West Palm Beach, Fl.