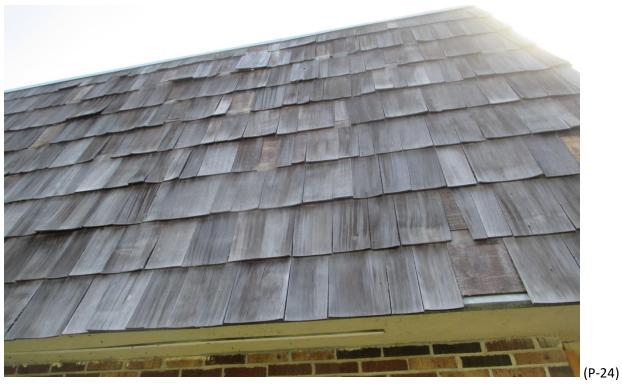

Forest Lakes Circle - West Palm Beach, Florida

Mansard Roofs' Inspection

Inspection Date: April 14, 2022 to May 5, 2022

Roof Mansard Types: Shakertown Cedar Panels and Stone Coated Metal Shake Panels

Pursuant to your request I conducted a Non-Destructive Visual Inspection of the Fifty-Eight (58) Buildings' Mansard Roofs on the overall condition of each Unit, (232). These buildings have for the most part Shakertown Cedar Panels, (see attached), that are constructed by the Manufacturer on a plywood base with #1 Perfection Type Cedar Shingle adhered or glued to the plywood base panel and are affixed/fastened with 7d box galvanized nails to either space sheathing or solid plywood decking with a Life Expectancy of approximately Fifteen to Eighteen Years when new.

Some units have been repaired with a combination of #1 Perfection Cedar Shingles and others were repaired using shims, which are not a roofing product and do not have a Product Approval from the State of Florida or Miami-Dade Notice of Acceptance, (NOA). The Units with the shim repairs were most likely not performed with a Permit and are not a substitute for use in the repair of the Shakertown Panels, only #1 Perfection Cedar Shingles are acceptable.