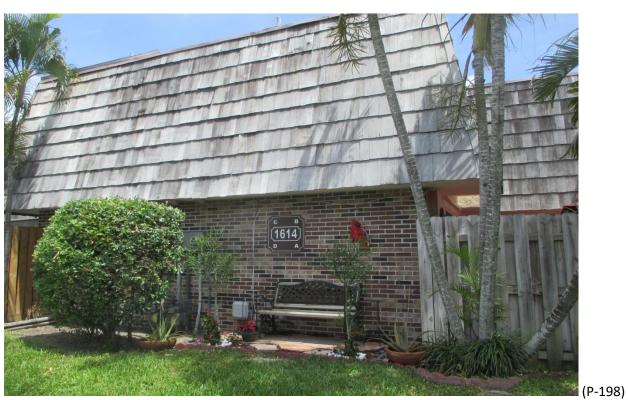

#### 26) **Building #1614**:

- A. Fair Condition; face nailed shingles. (Photographs #180 & #181)
- B. Fair Condition; curling shingles and face nailed shingles. (Photographs #182 & #183)
- C. Fair Condition; curling, missing, face nailed and improper shim repairs. (Photographs #184 & #185)
- D. Fair Condition; curling shingles, one (1) missing shingle, some face nailed and improper shim repairs. (Photographs #186 & #187)

Mansard Roof Inspection Performed on Building #1614 at Forest Lakes - Unit: A – West Palm Beach, Fl.

Mansard Roof Inspection Performed on Building #1614 at Forest Lakes - Unit: A – West Palm Beach, Fl.

Mansard Roof Inspection Performed on Building #1614 at Forest Lakes - Unit: B – West Palm Beach, Fl.

Mansard Roof Inspection Performed on Building #1614 at Forest Lakes - Unit: B – West Palm Beach, Fl.

Mansard Roof Inspection Performed on Building #1614 at Forest Lakes - Unit: C – West Palm Beach, Fl.

Mansard Roof Inspection Performed on Building #1614 at Forest Lakes - Unit: C – West Palm Beach, Fl.

Mansard Roof Inspection Performed on Building #1614 at Forest Lakes - Unit: D – West Palm Beach, Fl.

Mansard Roof Inspection Performed on Building #1614 at Forest Lakes - Unit: D – West Palm Beach, Fl.