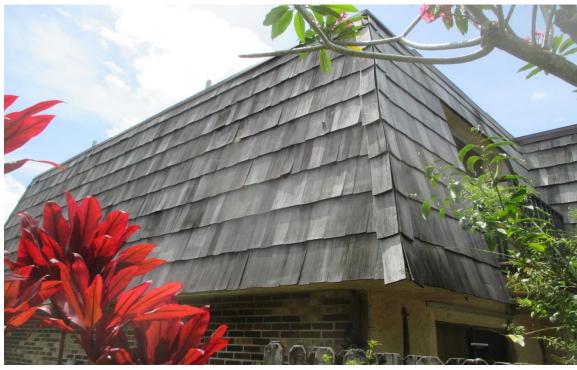

Forest Lakes Circle - West Palm Beach, Florida

Mansard Roofs' Inspection

Inspection Date: April 14, 2022 to May 5, 2022

Roof Mansard Types: Shakertown Cedar Panels and Stone Coated Metal Shake Panels

Pursuant to your request I conducted a Non-Destructive Visual Inspection of the Fifty-Eight (58) Buildings' Mansard Roofs on the overall condition of each Unit, (232). These buildings have for the most part Shakertown Cedar Panels, (see attached), that are constructed by the Manufacturer on a plywood base with #1 Perfection Type Cedar Shingle adhered or glued to the plywood base panel and are affixed/fastened with 7d box galvanized nails to either space sheathing or solid plywood decking with a Life Expectancy of approximately Fifteen to Eighteen Years when new.

Some units have been repaired with a combination of #1 Perfection Cedar Shingles and others were repaired using shims, which are not a roofing product and do not have a Product Approval from the State of Florida or Miami-Dade Notice of Acceptance, (NOA). The Units with the shim repairs were most likely not performed with a Permit and are not a substitute for use in the repair of the Shakertown Panels, only #1 Perfection Cedar Shingles are acceptable.