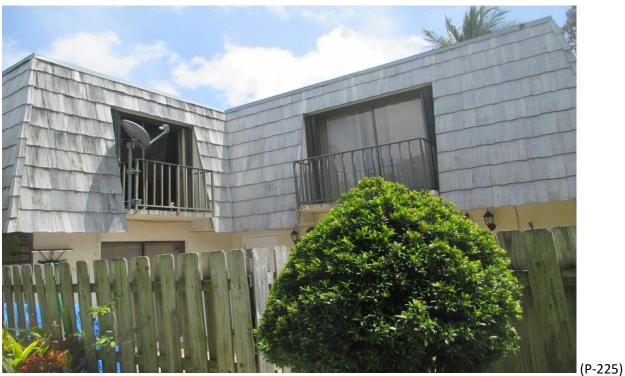

(P-248) Mansard Roof Inspection Performed on Building #1644 at Forest Lakes - Unit: D – West Palm Beach, Fl.

Mansard Roof Inspection Performed on Building #1650 at Forest Lakes - Unit: A – West Palm Beach, Fl.