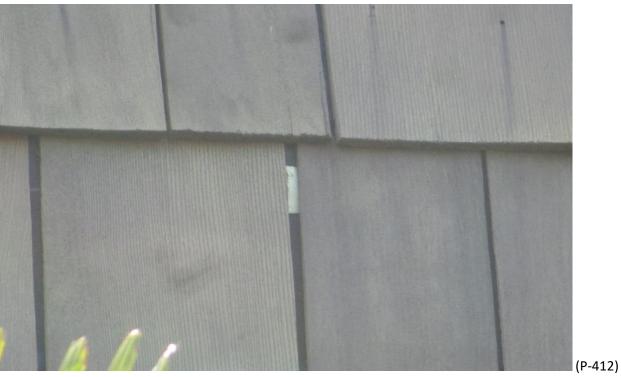

#### 56) Building #1734:

- A. Good Condition; face nailed shingles and improper shim repairs. (Photographs #408 & #409)
- B. Good Condition; some curled shingles. (Photographs #410 & #411)
- C. Good/Fair Condition; face nailed shingles. (Photographs #412 & #413)
- D. Good Condition, (Photographs #414 & #415)