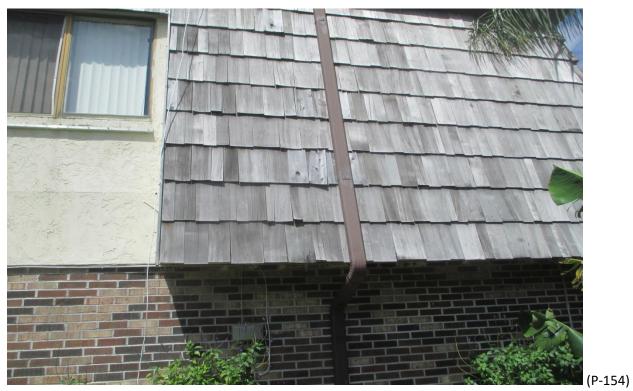

#### 20) **Building #1590**:

- A. Fair Condition; some missing shingles, face nailed and improper shim repairs. (Photographs #133 & #134)
- B. Fair Condition; some missing shingles some curled shingles and improper shim repairs. (Photographs #135 & #136)
- C. Fair Condition; some improper repairs with shims. (Photographs #137 & #138)
- D. Fair Condition; some missing and curled shingles. (Photographs #139 & #140)