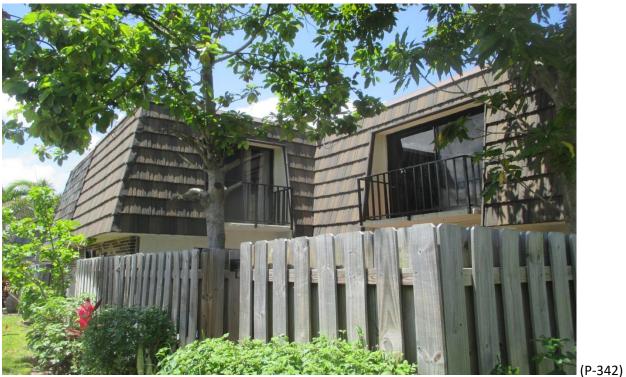

(P-353)

Mansard Roof Inspection Performed on Building #1710 at Forest Lakes - Unit: A – West Palm Beach, Fl.

Mansard Roof Inspection Performed on Building #1710 at Forest Lakes - Unit: A – West Palm Beach, Fl.