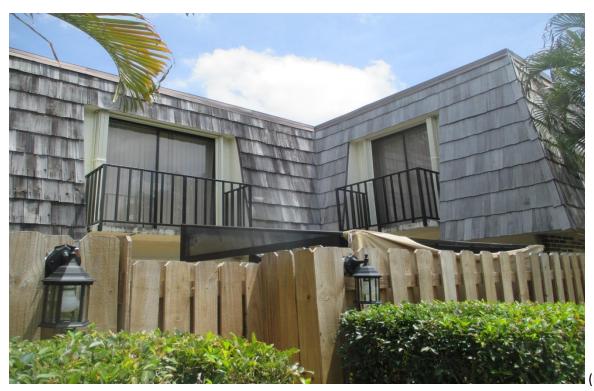

Forest Lakes Circle - West Palm Beach, Florida

Mansard Roofs' Inspection

Inspection Date: April 14, 2022 to May 5, 2022

Roof Mansard Types: Shakertown Cedar Panels and Stone Coated Metal Shake Panels

Pursuant to your request I conducted a Non-Destructive Visual Inspection of the Fifty-Eight (58) Buildings' Mansard Roofs on the overall condition of each Unit, (232). These buildings have for the most part Shakertown Cedar Panels, (see attached), that are constructed by the Manufacturer on a plywood base with #1 Perfection Type Cedar Shingle adhered or glued to the plywood base panel and are affixed/fastened with 7d box galvanized nails to either space sheathing or solid plywood decking with a Life Expectancy of approximately Fifteen to Eighteen Years when new.

Some units have been repaired with a combination of #1 Perfection Cedar Shingles and others were repaired using shims, which are not a roofing product and do not have a Product Approval from the State of Florida or Miami-Dade Notice of Acceptance, (NOA). The Units with the shim repairs were most likely not performed with a Permit and are not a substitute for use in the repair of the Shakertown Panels, only #1 Perfection Cedar Shingles are acceptable.