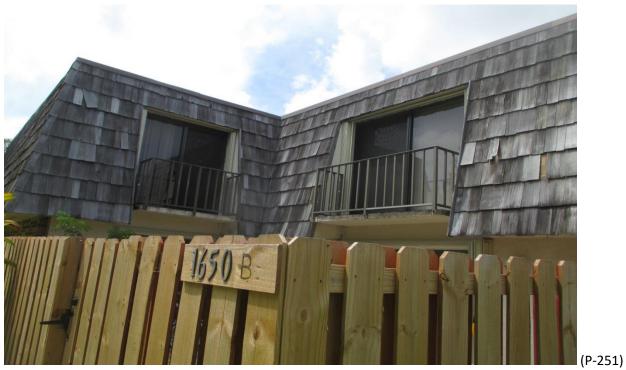

#### 33) Building #1650:

- A. Fair Condition; some curling shingles and some face nailed shingles. (Photographs #233 & #234)
- B. Fair/Poor Condition; some missing, curling, face nailed shingles and improper shim repairs. (Photographs #235 & #236)
- C. Fair Condition, (Photographs #237 & #238)
- D. Fair Condition; trees need to be trimmed. (Photographs #239 & #240)

Mansard Roof Inspection Performed on Building #1650 at Forest Lakes - Unit: A – West Palm Beach, Fl.

Mansard Roof Inspection Performed on Building #1650 at Forest Lakes - Unit: B – West Palm Beach, Fl.