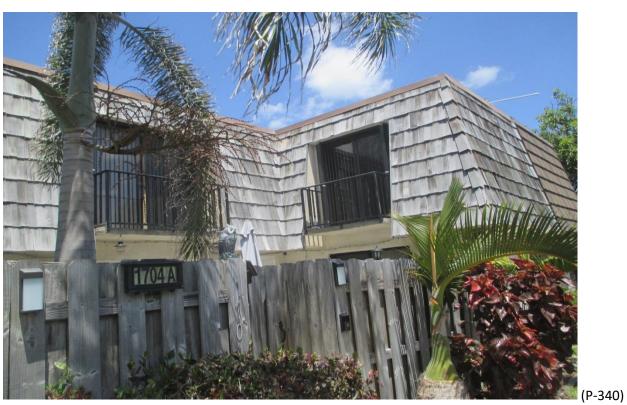

(P-353)

Mansard Roof Inspection Performed on Building #1710 at Forest Lakes - Unit: A – West Palm Beach, Fl.

Mansard Roof Inspection Performed on Building #1710 at Forest Lakes - Unit: A – West Palm Beach, Fl.