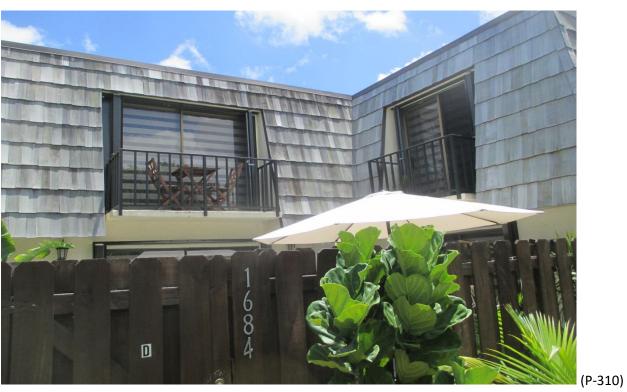

#### 40) **Building #1684**:

- A. Some, (Photographs #288 & #289)
- B. Fair Condition; some curling shingles, some missing shims and improper shim repairs. (Photographs #290 & #291)
- C. Fair Condition; some curled shingles and one (1) missing shim. (Photographs #292 & #293)
- D. Good Condition; a few curled shingles. (Photographs #294 & #295)

Mansard Roof Inspection Performed on Building #1684 at Forest Lakes - Unit: C – West Palm Beach, Fl.

Mansard Roof Inspection Performed on Building #1684 at Forest Lakes - Unit: C – West Palm Beach, Fl.