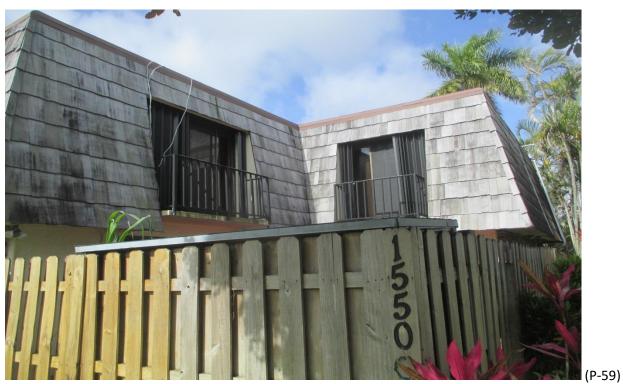

Mansard Roof Inspection Performed on Building #1545 at Forest Lakes - Unit: D – West Palm Beach, Fl.

Mansard Roof Inspection Performed on Building #1550 at Forest Lakes - Unit: A – West Palm Beach, Fl.

Mansard Roof Inspection Performed on Building #1550 at Forest Lakes - Unit: A – West Palm Beach, Fl.

Mansard Roof Inspection Performed on Building #1550 at Forest Lakes - Unit: B – West Palm Beach, Fl.