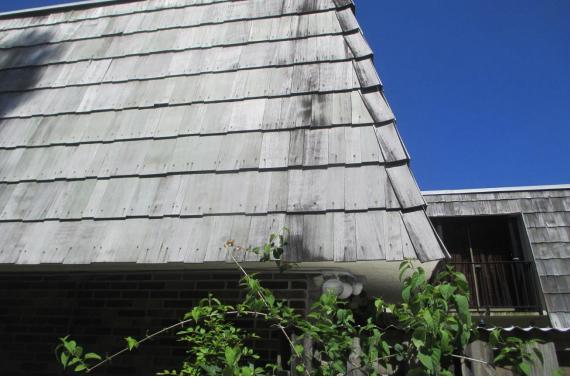

Mansard Roof Inspection Performed on Building #1734 at Forest Lakes - Unit: C – West Palm Beach, Fl.

Mansard Roof Inspection Performed on Building #1734 at Forest Lakes - Unit: D – West Palm Beach, Fl.

(P-430)

Mansard Roof Inspection Performed on Building #1734 at Forest Lakes - Unit: D – West Palm Beach, Fl.

Mansard Roof Inspection Performed on Building #1735 at Forest Lakes - Unit: A – West Palm Beach, Fl.