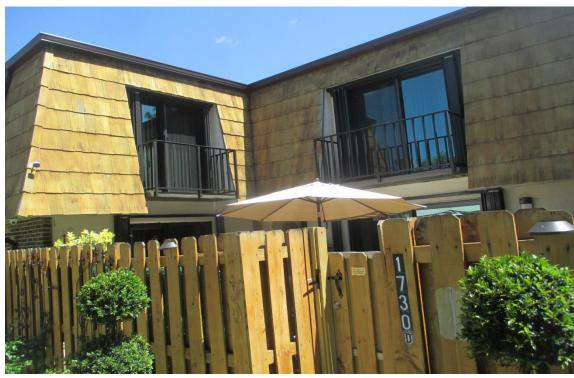

Mansard Roof Inspection Performed on Building #1730 at Forest Lakes - Unit: A – West Palm Beach, Fl.

(P-416)

Mansard Roof Inspection Performed on Building #1730 at Forest Lakes - Unit: B – West Palm Beach, Fl.

Mansard Roof Inspection Performed on Building #1730 at Forest Lakes - Unit: B – West Palm Beach, Fl.

(P-418)

Mansard Roof Inspection Performed on Building #1730 at Forest Lakes - Unit: C – West Palm Beach, Fl.