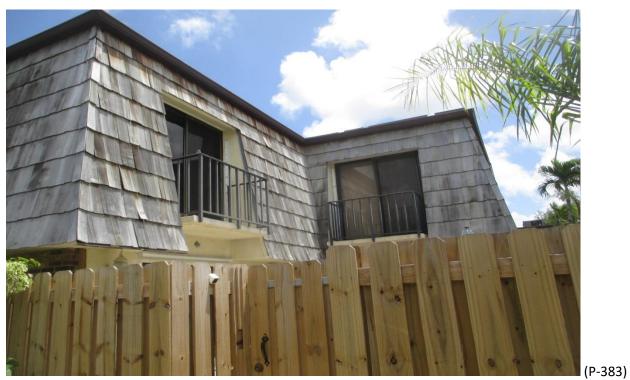

(P-388)

Mansard Roof Inspection Performed on Building #1720 at Forest Lakes - Unit: B – West Palm Beach, Fl.

Mansard Roof Inspection Performed on Building #1720 at Forest Lakes - Unit: C – West Palm Beach, Fl.

Mansard Roof Inspection Performed on Building #1720 at Forest Lakes - Unit: C – West Palm Beach, Fl.

Mansard Roof Inspection Performed on Building #1720 at Forest Lakes - Unit: D – West Palm Beach, Fl.