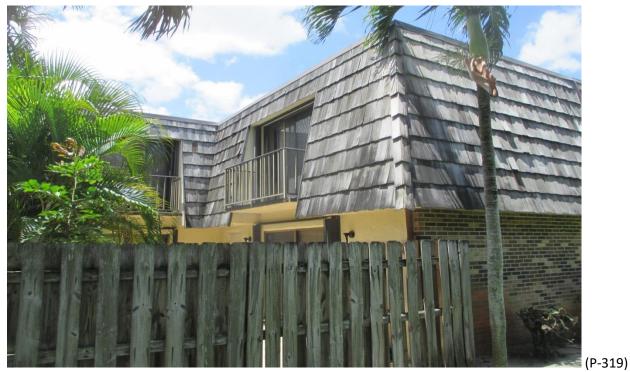

Mansard Roof Inspection Performed on Building #1700 at Forest Lakes - Unit: A – West Palm Beach, Fl.

Mansard Roof Inspection Performed on Building #1700 at Forest Lakes - Unit: A – West Palm Beach, Fl.