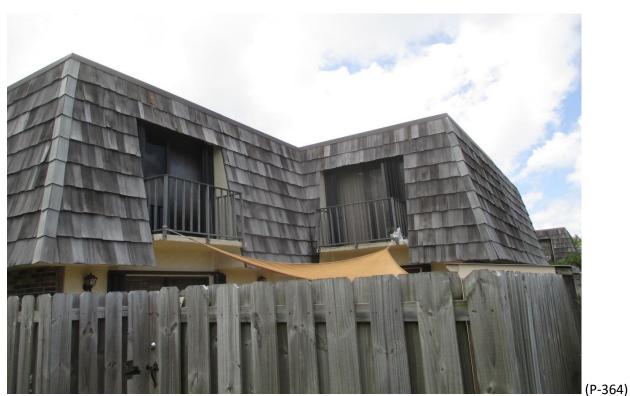

#### 50) **Building #1717**:

- A. Fair Condition; face nailed shingles, two (2) missing shingles and improper shim repairs. (Photographs #362 & #363)
- B. Fair Condition; face nailed, missing and curly shingles with improper shim repairs. (Photographs #364 & #365)
- C. Fair Condition; curling and one (1) missing shingle with improper shim repairs. (Photographs #366 & #367)
- D. Fair Condition; curling and a few missing shingles with improper shim repairs. (Photographs #368 & #369)