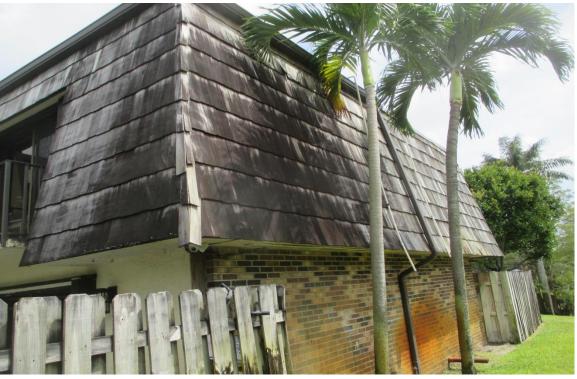

#### 35) **Building #1660**:

- A. Fair/Poor Condition; large section of shingles replace with improper shims, face nailed shingles and missing shingles. (Photograph #249)
- B. Fair Condition; face nailed shingles and improper shim repairs. (Photographs #250 & #251)
- C. Fair Condition; face nailed shingles and improper shim repairs. (Photographs #252 & #253)
- D. Poor Condition; missing shingles, face nailed shingles and improper shim repairs. (Photographs #254 & #255)