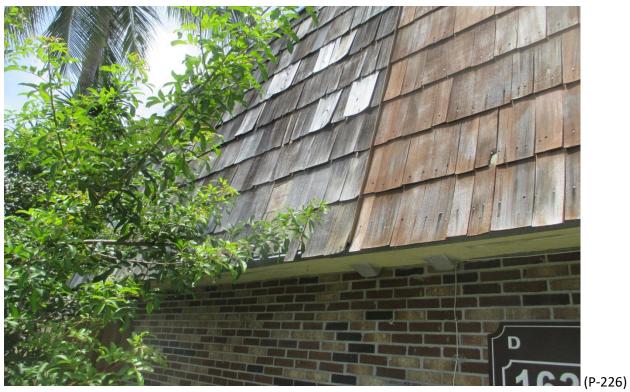

(P-248) Mansard Roof Inspection Performed on Building #1644 at Forest Lakes - Unit: D – West Palm Beach, Fl.

Mansard Roof Inspection Performed on Building #1650 at Forest Lakes - Unit: A – West Palm Beach, Fl.