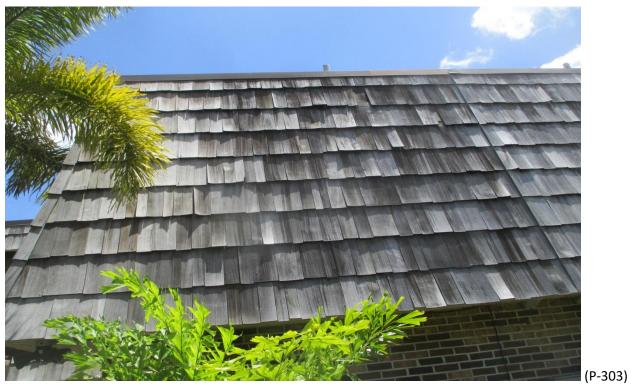

(P-296) Mansard Roof Inspection Performed on Building #1680 at Forest Lakes - Unit: A – West Palm Beach, Fl.

Mansard Roof Inspection Performed on Building #1680 at Forest Lakes - Unit: A – West Palm Beach, Fl.

(P-297)

Mansard Roof Inspection Performed on Building #1680 at Forest Lakes - Unit: B – West Palm Beach, Fl.

Mansard Roof Inspection Performed on Building #1680 at Forest Lakes - Unit: B – West Palm Beach, Fl.