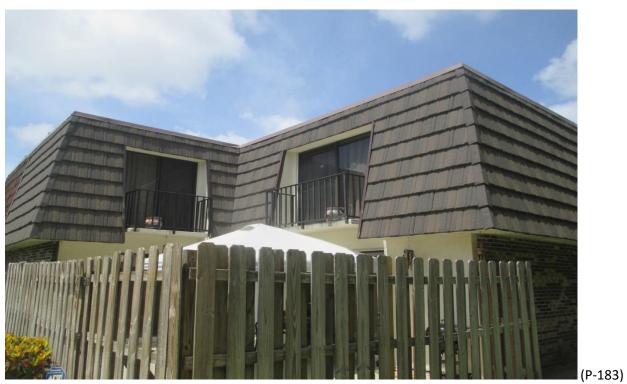

#### 26) **Building #1614**:

- A. Fair Condition; face nailed shingles. (Photographs #180 & #181)
- B. Fair Condition; curling shingles and face nailed shingles. (Photographs #182 & #183)
- C. Fair Condition; curling, missing, face nailed and improper shim repairs. (Photographs #184 & #185)
- D. Fair Condition; curling shingles, one (1) missing shingle, some face nailed and improper shim repairs. (Photographs #186 & #187)