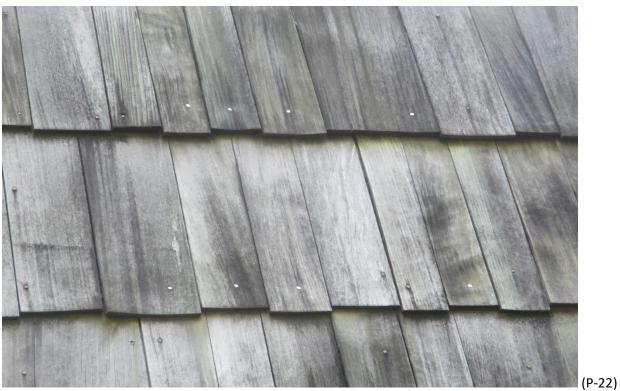

Forest Lakes Circle - West Palm Beach, Florida

Mansard Roofs' Inspection

Inspection Date: April 14, 2022 to May 5, 2022

Roof Mansard Types: Shakertown Cedar Panels and Stone Coated Metal Shake Panels

Pursuant to your request I conducted a Non-Destructive Visual Inspection of the Fifty-Eight (58) Buildings' Mansard Roofs on the overall condition of each Unit, (232). These buildings have for the most part Shakertown Cedar Panels, (see attached), that are constructed by the Manufacturer on a plywood base with #1 Perfection Type Cedar Shingle adhered or glued to the plywood base panel and are affixed/fastened with 7d box galvanized nails to either space sheathing or solid plywood decking with a Life Expectancy of approximately Fifteen to Eighteen Years when new.

Some units have been repaired with a combination of #1 Perfection Cedar Shingles and others were repaired using shims, which are not a roofing product and do not have a Product Approval from the State of Florida or Miami-Dade Notice of Acceptance, (NOA). The Units with the shim repairs were most likely not performed with a Permit and are not a substitute for use in the repair of the Shakertown Panels, only #1 Perfection Cedar Shingles are acceptable.