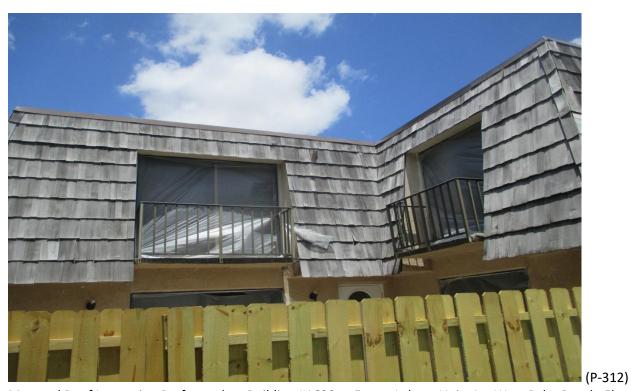

Mansard Roof Inspection Performed on Building #1699 at Forest Lakes - Unit: B – West Palm Beach, Fl.

Mansard Roof Inspection Performed on Building #1699 at Forest Lakes - Unit: C – West Palm Beach, Fl.

Mansard Roof Inspection Performed on Building #1699 at Forest Lakes - Unit: D – West Palm Beach, Fl.

Mansard Roof Inspection Performed on Building #1699 at Forest Lakes - Unit: D – West Palm Beach, Fl.