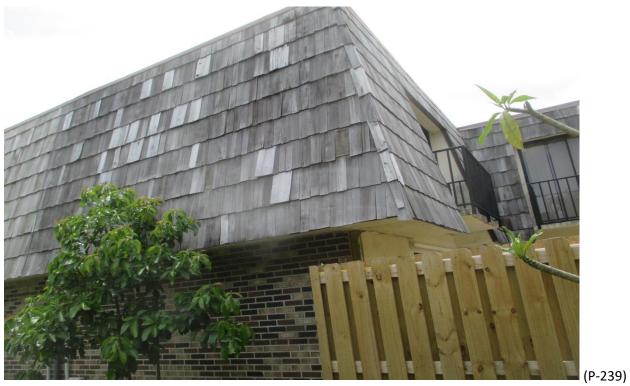

#### 33) Building #1650:

- A. Fair Condition; some curling shingles and some face nailed shingles. (Photographs #233 & #234)
- B. Fair/Poor Condition; some missing, curling, face nailed shingles and improper shim repairs. (Photographs #235 & #236)
- C. Fair Condition, (Photographs #237 & #238)
- D. Fair Condition; trees need to be trimmed. (Photographs #239 & #240)