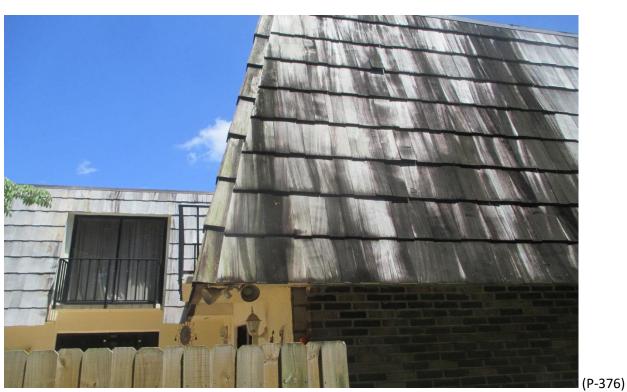

Mansard Roof Inspection Performed on Building #1720 at Forest Lakes - Unit: A – West Palm Beach, Fl.

Mansard Roof Inspection Performed on Building #1720 at Forest Lakes - Unit: B – West Palm Beach, Fl.

(P-388)

Mansard Roof Inspection Performed on Building #1720 at Forest Lakes - Unit: B – West Palm Beach, Fl.

Mansard Roof Inspection Performed on Building #1720 at Forest Lakes - Unit: C – West Palm Beach, Fl.

Mansard Roof Inspection Performed on Building #1720 at Forest Lakes - Unit: C – West Palm Beach, Fl.

Mansard Roof Inspection Performed on Building #1720 at Forest Lakes - Unit: D – West Palm Beach, Fl.

Mansard Roof Inspection Performed on Building #1720 at Forest Lakes - Unit: D – West Palm Beach, Fl.

Mansard Roof Inspection Performed on Building #1723 at Forest Lakes - Unit: A – West Palm Beach, Fl.