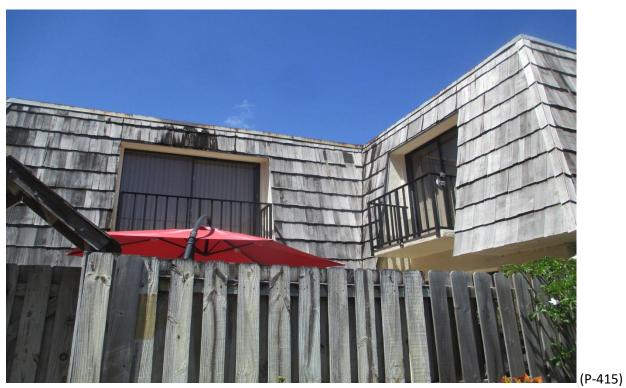

Mansard Roof Inspection Performed on Building #1730 at Forest Lakes - Unit: A – West Palm Beach, Fl.

(P-416)

Mansard Roof Inspection Performed on Building #1730 at Forest Lakes - Unit: B – West Palm Beach, Fl.

Mansard Roof Inspection Performed on Building #1730 at Forest Lakes - Unit: B – West Palm Beach, Fl.

(P-418)

Mansard Roof Inspection Performed on Building #1730 at Forest Lakes - Unit: C – West Palm Beach, Fl.

Mansard Roof Inspection Performed on Building #1730 at Forest Lakes - Unit: C – West Palm Beach, Fl.

(P-421)

Mansard Roof Inspection Performed on Building #1730 at Forest Lakes - Unit: D – West Palm Beach, Fl.

(P-422)

Mansard Roof Inspection Performed on Building #1730 at Forest Lakes - Unit: D – West Palm Beach, Fl.

Mansard Roof Inspection Performed on Building #1734 at Forest Lakes - Unit: A – West Palm Beach, Fl.