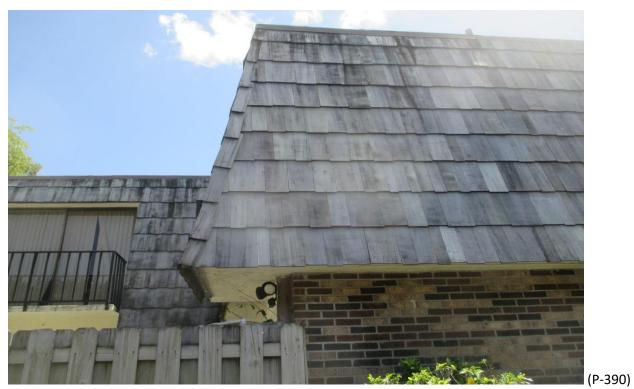

#### 53) **Building #1724**:

- A. Good Condition, (Photograph #386)
- B. Fair Condition; stained/coated, a couple missing and face nailed shingles. Repairs with #1 Perfection Cedar Shingles. (Photographs #387 & #388)
- C. Good Condition; (Photograph #389)
- D. Good Condition, (Photographs #390 & #391)