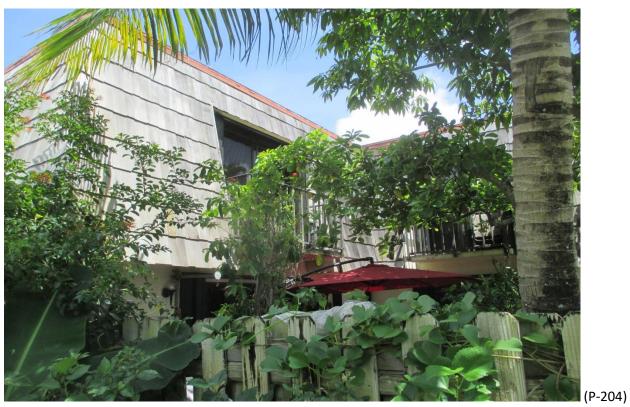

#### 29) Building #1630:

- A. Fair Condition; one (1) missing shingle, some curling shingles and improper shim repairs. (Photographs #203 & #204)
- B. Fair Condition; face nailed and stained/painted shingles. (Photographs #205 & #206)
- C. Fair Condition; face nailed shingles. (Photographs #207 & #208)
- D. Fair Condition; face nailed shingles. (Photographs #209 & #210)