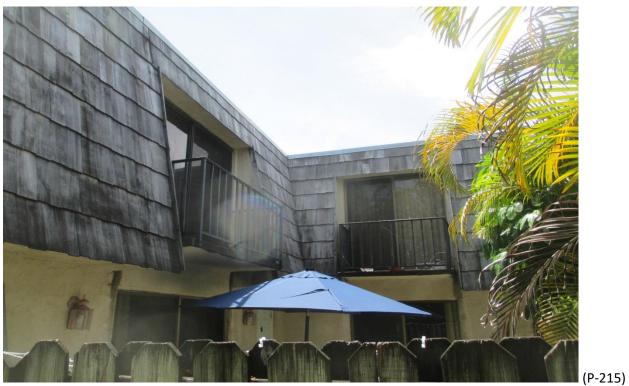

Mansard Roof Inspection Performed on Building #1664 at Forest Lakes - Unit: B – West Palm Beach, Fl.

Mansard Roof Inspection Performed on Building #1664 at Forest Lakes - Unit: B – West Palm Beach, Fl.

Mansard Roof Inspection Performed on Building #1664 at Forest Lakes - Unit: C – West Palm Beach, Fl.

Mansard Roof Inspection Performed on Building #1664 at Forest Lakes - Unit: C – West Palm Beach, Fl.