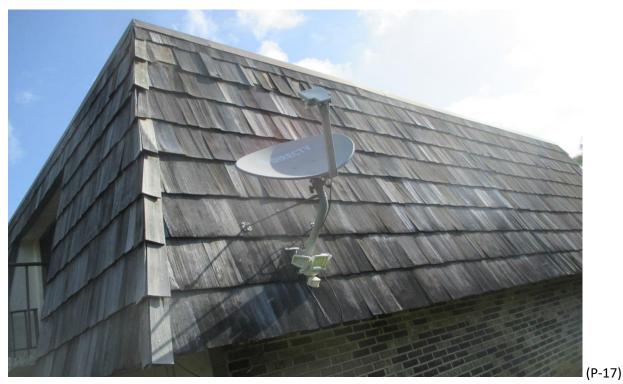

Mansard Roof Inspection Performed on Building #1520 at Forest Lakes - Unit: C – West Palm Beach, Fl.

Mansard Roof Inspection Performed on Building #1520 at Forest Lakes - Unit: D – West Palm Beach, Fl.

Mansard Roof Inspection Performed on Building #1520 at Forest Lakes - Unit: D – West Palm Beach, Fl.

Mansard Roof Inspection Performed on Building #1524 at Forest Lakes - Unit: A – West Palm Beach, Fl.