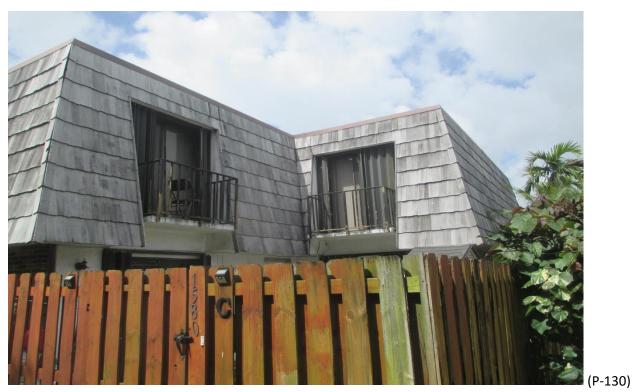

#### 19) Building #1585:

- A. Fair Condition; a few missing, curled and face nailed shingles. (Photographs #125 & #126)
- B. Fair Condition; work in-progress replacing #1 Perfection Cedar Shingles, face nailing. (Photographs #127 & #128)
- C. Fair Condition; working on replacing #1 Perfection Cedar Shingles, face nailing and improper shim repairs. (Photographs #129 & #130)
- D. Fair Condition; some missing and curled shingles. (Photographs #131 & #132)