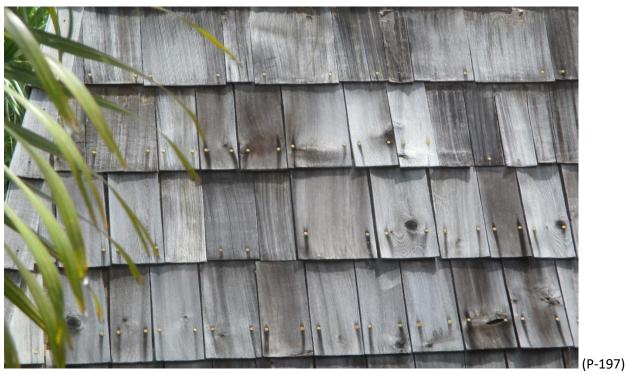

Forest Lakes Circle - West Palm Beach, Florida

Mansard Roofs' Inspection

Inspection Date: April 14, 2022 to May 5, 2022

Roof Mansard Types: Shakertown Cedar Panels and Stone Coated Metal Shake Panels

Pursuant to your request I conducted a Non-Destructive Visual Inspection of the Fifty-Eight (58) Buildings' Mansard Roofs on the overall condition of each Unit, (232). These buildings have for the most part Shakertown Cedar Panels, (see attached), that are constructed by the Manufacturer on a plywood base with #1 Perfection Type Cedar Shingle adhered or glued to the plywood base panel and are affixed/fastened with 7d box galvanized nails to either space sheathing or solid plywood decking with a Life Expectancy of approximately Fifteen to Eighteen Years when new.

Some units have been repaired with a combination of #1 Perfection Cedar Shingles and others were repaired using shims, which are not a roofing product and do not have a Product Approval from the State of Florida or Miami-Dade Notice of Acceptance, (NOA). The Units with the shim repairs were most likely not performed with a Permit and are not a substitute for use in the repair of the Shakertown Panels, only #1 Perfection Cedar Shingles are acceptable.