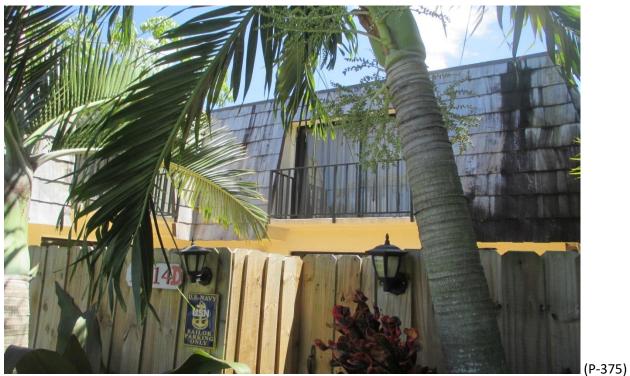

Mansard Roof Inspection Performed on Building #1720 at Forest Lakes - Unit: A – West Palm Beach, Fl.

Mansard Roof Inspection Performed on Building #1720 at Forest Lakes - Unit: B – West Palm Beach, Fl.

(P-388)

Mansard Roof Inspection Performed on Building #1720 at Forest Lakes - Unit: B – West Palm Beach, Fl.

Mansard Roof Inspection Performed on Building #1720 at Forest Lakes - Unit: C – West Palm Beach, Fl.

Mansard Roof Inspection Performed on Building #1720 at Forest Lakes - Unit: C – West Palm Beach, Fl.

Mansard Roof Inspection Performed on Building #1720 at Forest Lakes - Unit: D – West Palm Beach, Fl.

Mansard Roof Inspection Performed on Building #1720 at Forest Lakes - Unit: D – West Palm Beach, Fl.

Mansard Roof Inspection Performed on Building #1723 at Forest Lakes - Unit: A – West Palm Beach, Fl.