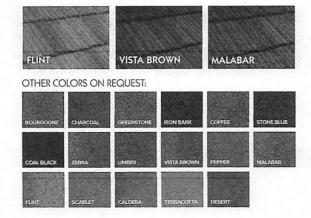

| 19.88 pc/square      |
| Coverage of a panel*    | 0,47 m <sup>9</sup> | 5.03 ft <sup>2</sup> |
| Weight per panel*       | 3,0 kg              | 6.61 lbs             |
|                         |                     |                      |

<sup>\*</sup> With a tolerance of  $\pm$  3 mm on measurements and minimal tolerance in weight. \*\* Steel thickness according to the EN 10346.

#### INSTALLATION

Shake panels are overlapped left to right with a stagger of 12" or 300 mm.



Panels are placed onto battens spaced 368 mm or 14.5".

A downturned front edge (nose) and upturned rear edge (shelf) on each tile creates a strong, weatherproof, overlapping and interlocking assembly. Each tile is secured with four nails in the panel nose, away from water channels.

# STANDARD COLORS



#### **PROPERTIES**







Strong Exceptional strenght and resistant to



Stable Resistance to extreme wind or earthquakes



Durable

Color stability

and protects

against UV

light

Lightweight Light and easy to handle and

#### **ACCESSORIES**

We offer a broad range of accessories.

- Ridges, junctions and end caps. Offered in angled, squared and curved profiles.
- Fascia, sidewall and headwall transition flashings.
- Ventilation systems.
- Installation Equipment: nails, benders, guillotines. It is important to use tools recommended by us.

For a complete and detailed list of accessories and more information regarding the installation of a Shake roof, contact your dealer.





Mansard Roof Inspection Performed on Building #1520 at Forest Lakes - Unit: A – West Palm Beach, Fl.



Ma