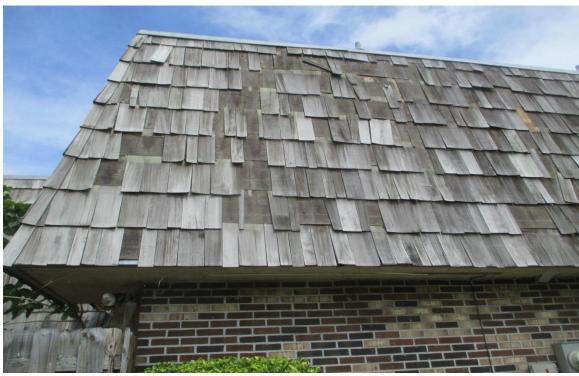

Forest Lakes Circle - West Palm Beach, Florida

Mansard Roofs' Inspection

Inspection Date: April 14, 2022 to May 5, 2022

Roof Mansard Types: Shakertown Cedar Panels and Stone Coated Metal Shake Panels

Pursuant to your request I conducted a Non-Destructive Visual Inspection of the Fifty-Eight (58) Buildings' Mansard Roofs on the overall condition of each Unit, (232). These buildings have for the most part Shakertown Cedar Panels, (see attached), that are constructed by the Manufacturer on a plywood base with #1 Perfection Type Cedar Shingle adhered or glued to the plywood base panel and are affixed/fastened with 7d box galvanized nails to either space sheathing or solid plywood decking with a Life Expectancy of approximately Fifteen to Eighteen Years when new.

Some units have been repaired with a combination of #1 Perfection Cedar Shingles and others were repaired using shims, which are not a roofing product and do not have a Product Approval from the State of Florida or Miami-Dade Notice of Acceptance, (NOA). The Units with the shim repairs were most likely not performed with a Permit and are not a substitute for use in the repair of the Shakertown Panels, only #1 Perfection Cedar Shingles are acceptable.