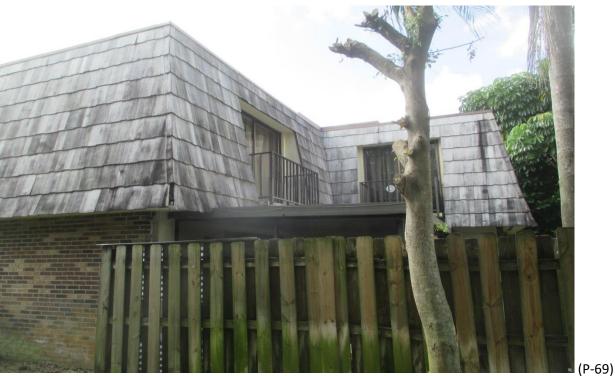

#### 9) Building #1554:

- A. Fair Condition; some curling, missing and improper shim repaired shingles. (Photographs #47 & #48)
- B. Fair Condition; some curling, missing and improper shim repaired shingles. (Photographs #49 & #50)
- C. Fair/Poor Condition; some missing, curled, face nailed and improper shim repaired shingles. (Photographs #51 & #52)
- D. Fair Condition, (Photographs #53 & #54)