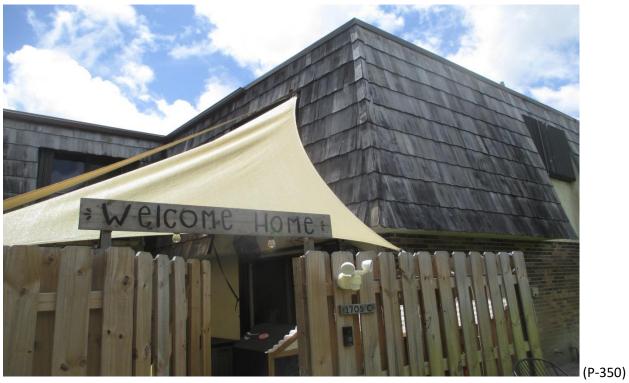

Mansard Roof Inspection Performed on Building #1711 at Forest Lakes - Unit: B – West Palm Beach, Fl.

Mansard Roof Inspection Performed on Building #1711 at Forest Lakes - Unit: B – West Palm Beach, Fl.