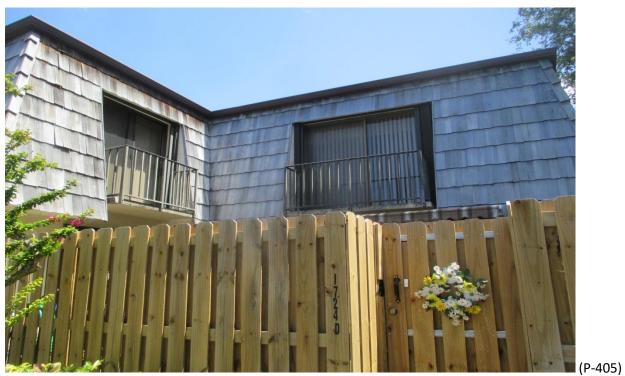

#### 53) **Building #1724**:

- A. Good Condition, (Photograph #386)
- B. Fair Condition; stained/coated, a couple missing and face nailed shingles. Repairs with #1 Perfection Cedar Shingles. (Photographs #387 & #388)
- C. Good Condition; (Photograph #389)
- D. Good Condition, (Photographs #390 & #391)

Mansard Roof Inspection Performed on Building #1724 at Forest Lakes - Unit: B – West Palm Beach, Fl.

Mansard Roof Inspection Performed on Building #1724 at Forest Lakes - Unit: B – West Palm Beach, Fl.