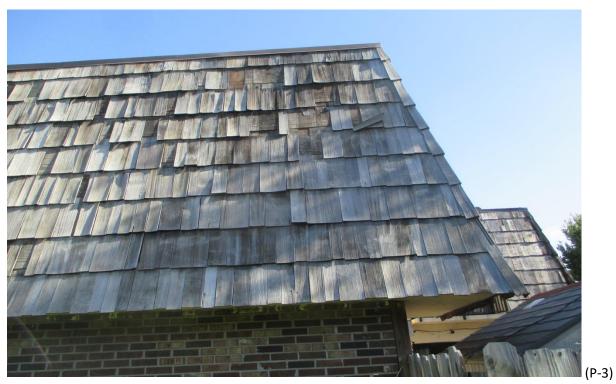

#### 1) Building #1520:

- A. Fair Condition; most panels are face screwed. (Photographs #1 & #2)
- B. Poor Condition; missing shingles and curled. (Photographs #3 & #4)

Page 1 of 15

- C. Poor Condition; missing shingles and curled. (Photographs #5 & #6)
- D. Fair Condition; missing shingle and some curling shingles. (Photographs #7 & #8)