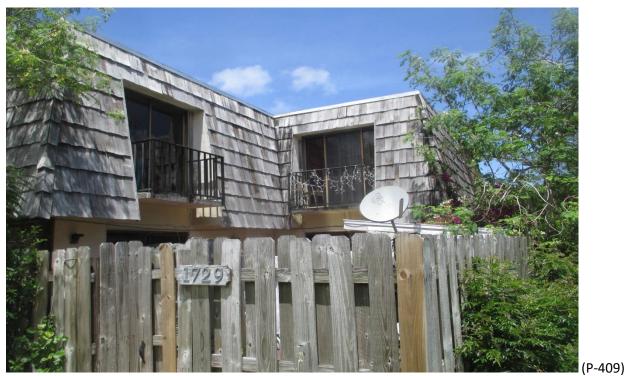

(P-406)

Mansard Roof Inspection Performed on Building #1724 at Forest Lakes - Unit: D – West Palm Beach, Fl.

Mansard Roof Inspection Performed on Building #1729 at Forest Lakes - Unit: A – West Palm Beach, Fl.

Mansard Roof Inspection Performed on Building #1729 at Forest Lakes - Unit: A – West Palm Beach, Fl.

Mansard Roof Inspection Performed on Building #1729 at Forest Lakes - Unit: B – West Palm Beach, Fl.

Mansard Roof Inspection Performed on Building #1729 at Forest Lakes - Unit: B – West Palm Beach, Fl.

Mansard Roof Inspection Performed on Building #1729 at Forest Lakes - Unit: D – West Palm Beach, Fl.

(P-411)

Mansard Roof Inspection Performed on Building #1729 at Forest Lakes - Unit: D – West Palm Beach, Fl.

Mansard Roof Inspection Performed on Building #1729 at Forest Lakes - Unit: D – West Palm Beach, Fl.

Mansard Roof Inspection Performed on Building #1729 at Forest Lakes - Unit: D – West Palm Beach, Fl.

Mansard Roof Inspection Performed on Building #1730 at Forest Lakes - Unit: A – West Palm Beach, Fl.