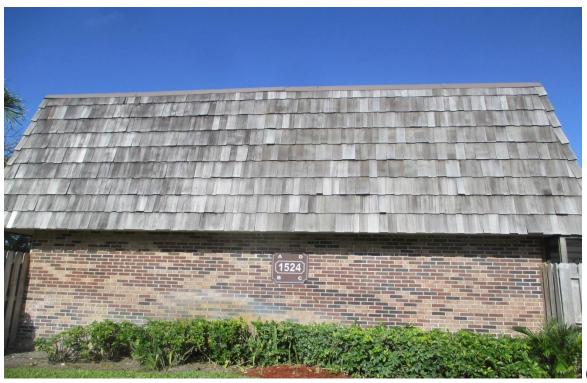

#### 2) **Building #1524**:

- A. Fair Condition, (Photograph #9)
- B. Fair Condition; some curling shingles. (Photographs #10 & #11)
- C. Fair Condition; there are missing and curling shingles. (Photographs #12 & #13)
- D. Fair Condition; there are some missing and curling shingles. (Photographs #14 & #15)

Mansard Roof Inspection Performed on Building #1520 at Forest Lakes - Unit: D – West Palm Beach, Fl.

Mansard Roof Inspection Performed on Building #1524 at Forest Lakes - Unit: A – West Palm Beach, Fl.

Mansard Roof Inspection Performed on Building #1524 at Forest Lakes - Unit: B – West Palm Beach, Fl.

Mansard Roof Inspection Performed on Building #1524 at Forest Lakes - Unit: B – West Palm Beach, Fl.

Mansard Roof Inspection Performed on Building #1524 at Forest Lakes - Unit: C – West Palm Beach, Fl.

Mansard Roof Inspection Performed on Building #1524 at Forest Lakes - Unit: C – West Palm Beach, Fl.

Mansard Roof Inspection Performed on Building #1524 at Forest Lakes - Unit: D – West Palm Beach, Fl.

Mansard Roof Inspection Performed on Building #1524 at Forest Lakes - Unit: D – West Palm Beach, Fl.