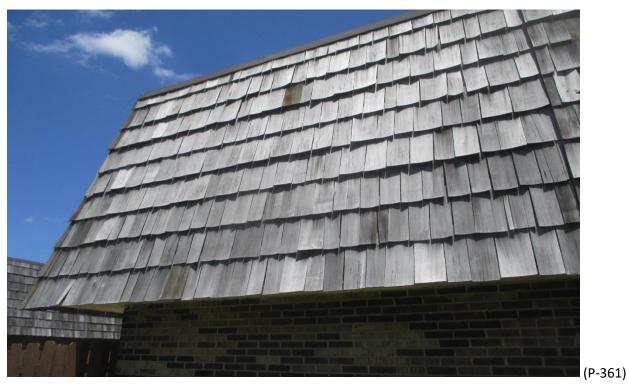

#### 49) Building #1714:

- A. Fair/Poor Condition; stained/painted, missing and curled shingles. (Photographs #354 & #355)
- B. Good Condition, (Photographs #356 & #357)
- C. Good Condition; some curling shingles. (Photographs #358 & #359)
- D. Good Condition; some curling shingles. (Photographs #360 & #361)