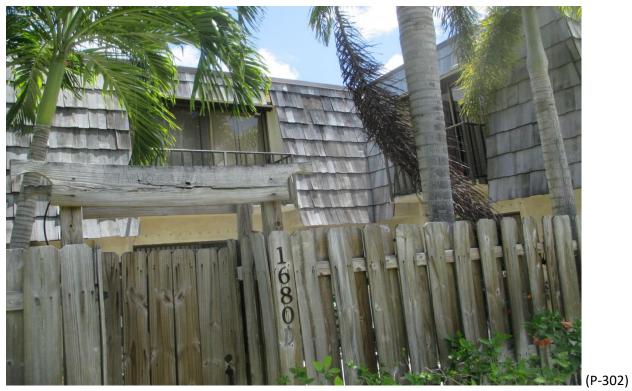

(P-296) Mansard Roof Inspection Performed on Building #1680 at Forest Lakes - Unit: A – West Palm Beach, Fl.

Mansard Roof Inspection Performed on Building #1680 at Forest Lakes - Unit: A – West Palm Beach, Fl.

(P-297)

Mansard Roof Inspection Performed on Building #1680 at Forest Lakes - Unit: B – West Palm Beach, Fl.

Mansard Roof Inspection Performed on Building #1680 at Forest Lakes - Unit: B – West Palm Beach, Fl.