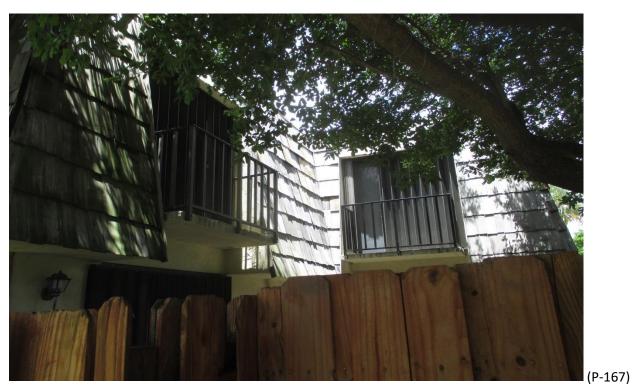

#### 13) Building #1565:

- A. Fair Condition; missing, curled and face nailed shingles. Improper shim repairs. (Photographs #78 & #79)
- B. Fair/Poor Condition; missing, curled and face nailed shingles. Improper shim Repairs and #1 Perfection Cedar Shingle repairs. (Photographs #80 & #81)
- C. Fair Condition; missing, curled shingles with improper shim repairs. (Photographs #82 & #83)
- D. Good Condition, (Photographs #84 & #85)