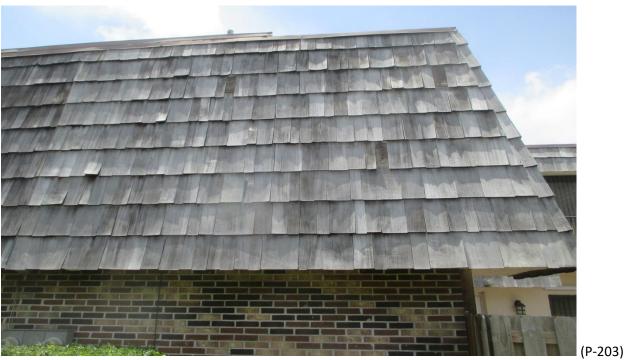

Mansard Roof Inspection Performed on Building #1520 at Forest Lakes - Unit: D – West Palm Beach, Fl.

Mansard Roof Inspection Performed on Building #1524 at Forest Lakes - Unit: A – West Palm Beach, Fl.

Mansard Roof Inspection Performed on Building #1524 at Forest Lakes - Unit: B – West Palm Beach, Fl.

Mansard Roof Inspection Performed on Building #1524 at Forest Lakes - Unit: B – West Palm Beach, Fl.