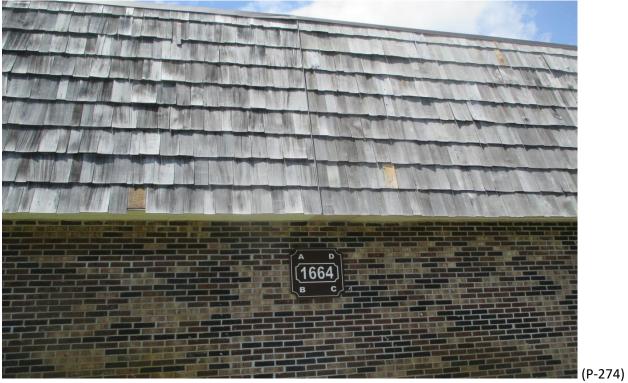

#### 36) Building #1664:

- A. Fair Condition; few missing shingles, curled shingles and improper shim repairs. (Photographs #256 & #257)
- B. Fair Condition; few missing shingle, face nailed shingles and improper shim repairs. (Photographs #258 & #259)
- C. Fair Condition; some curling shingles and #1 Perfection Cedar Shingle Repairs. (Photographs #260 & #261)
- D. Fair Condition; some curling shingles, a few missing shingles and improper shim repairs. (Photographs #262 & #263)