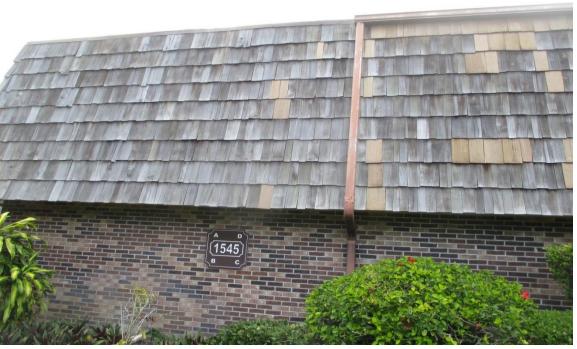

Mansard Roof Inspection Performed on Building #1544 at Forest Lakes - Unit: D – West Palm Beach, Fl.

Mansard Roof Inspection Performed on Building #1545 at Forest Lakes - Unit: A – West Palm Beach, Fl.

Mansard Roof Inspection Performed on Building #1545 at Forest Lakes - Unit: A – West Palm Beach, Fl.

Mansard Roof Inspection Performed on Building #1545 at Forest Lakes - Unit: B – West Palm Beach, Fl.

Mansard Roof Inspection Performed on Building #1545 at Forest Lakes - Unit: B – West Palm Beach, Fl.

(P-50)

Mansard Roof Inspection Performed on Building #1545 at Forest Lakes - Unit: C – West Palm Beach, Fl.

Mansard Roof Inspection Performed on Building #1545 at Forest Lakes - Unit: C – West Palm Beach, Fl.

Mansard Roof Inspection Performed on Building #1545 at Forest Lakes - Unit: D – West Palm Beach, Fl.

Mansard Roof Inspection Performed on Building #1545 at Forest Lakes - Unit: D – West Palm Beach, Fl.

Mansard Roof Inspection Performed on Building #1550 at Forest Lakes - Unit: A – West Palm Beach, Fl.