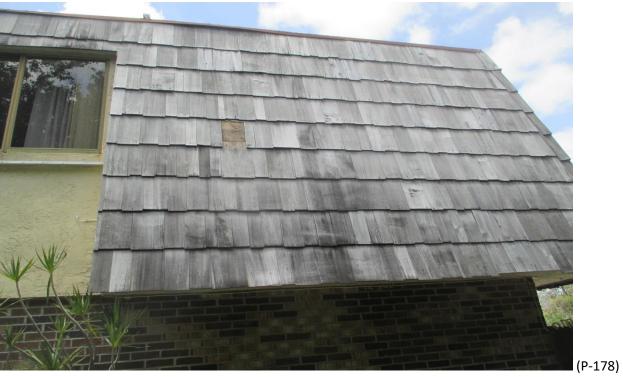

Forest Lakes Circle - West Palm Beach, Florida

Mansard Roofs' Inspection

Inspection Date: April 14, 2022 to May 5, 2022

Roof Mansard Types: Shakertown Cedar Panels and Stone Coated Metal Shake Panels

Pursuant to your request I conducted a Non-Destructive Visual Inspection of the Fifty-Eight (58) Buildings' Mansard Roofs on the overall condition of each Unit, (232). These buildings have for the most part Shakertown Cedar Panels, (see attached), that are constructed by the Manufacturer on a plywood base with #1 Perfection Type Cedar Shingle adhered or glued to the plywood base panel and are affixed/fastened with 7d box galvanized nails to either space sheathing or solid plywood decking with a Life Expectancy of approximately Fifteen to Eighteen Years when new.