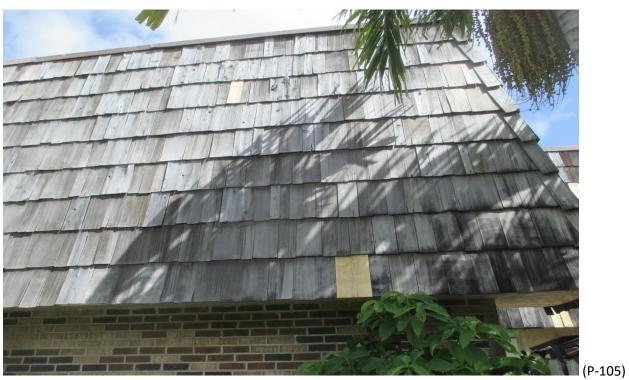

#### 16) **Building #1575**:

- A. Fair Condition; some missing, some curled, some face nailed shingles with improper shim repairs. (Photographs #102 & #103)
- B. Fair Condition; curling, face nailed shingles with improper shim repairs and #1 Perfection Cedar Shingle Repairs. (Photographs #104 & #105)
- C. Fair Condition; face nailed shingles and #1 Perfection Cedar Shingle Repairs. (Photographs #106 & #107)
- D. Fair Condition; face nailed and some curled shingles. (Photographs #108 & #109)