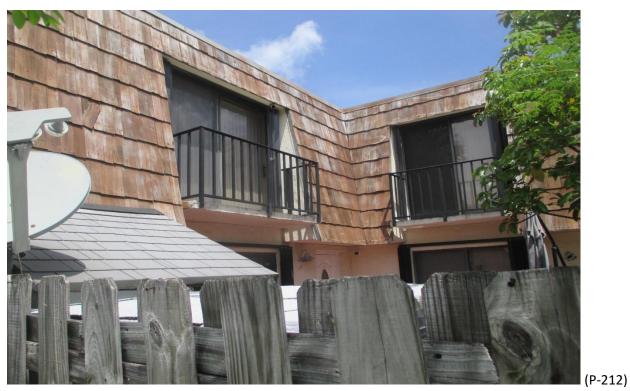

Mansard Roof Inspection Performed on Building #1660 at Forest Lakes - Unit: B – West Palm Beach, Fl.

Mansard Roof Inspection Performed on Building #1660 at Forest Lakes - Unit: B – West Palm Beach, Fl.

Mansard Roof Inspection Performed on Building #1660 at Forest Lakes - Unit: C – West Palm Beach, Fl.

Mansard Roof Inspection Performed on Building #1660 at Forest Lakes - Unit: C – West Palm Beach, Fl.