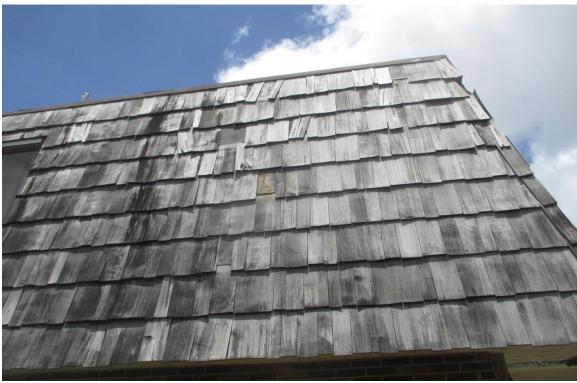

Forest Lakes Circle - West Palm Beach, Florida

Mansard Roofs' Inspection

Inspection Date: April 14, 2022 to May 5, 2022

Roof Mansard Types: Shakertown Cedar Panels and Stone Coated Metal Shake Panels

Pursuant to your request I conducted a Non-Destructive Visual Inspection of the Fifty-Eight (58) Buildings' Mansard Roofs on the overall condition of each Unit, (232). These buildings have for the most part Shakertown Cedar Panels, (see attached), that are constructed by the Manufacturer on a plywood base with #1 Perfection Type Cedar Shingle adhered or glued to the plywood base panel and are affixed/fastened with 7d box galvanized nails to either space sheathing or solid plywood decking with a Life Expectancy of approximately Fifteen to Eighteen Years when new.