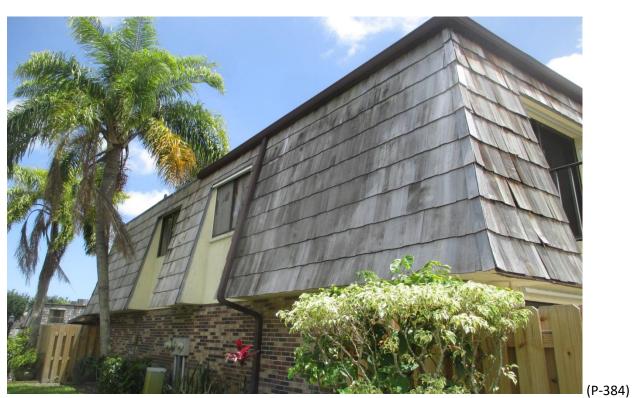

Mansard Roof Inspection Performed on Building #1720 at Forest Lakes - Unit: D – West Palm Beach, Fl.

Mansard Roof Inspection Performed on Building #1723 at Forest Lakes - Unit: A – West Palm Beach, Fl.