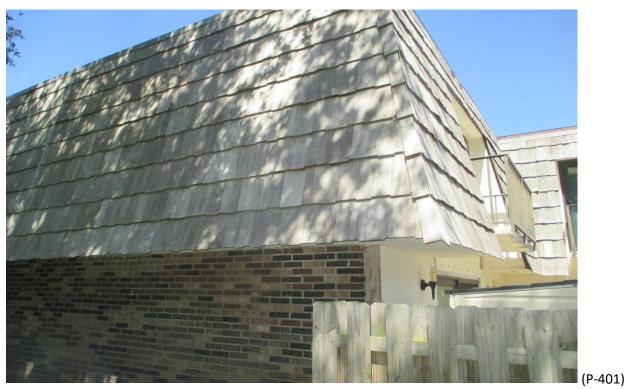

#### 55) Building #1730:

A. Fair Condition; a few missing shingles and some face nailed shingles. (Photographs #400 & #401)

- B. Fair Condition; two (2) missing shingles, face nailed shingles and improper shim repairs. (Photographs #402 & #403)
- C. Good Condition, (Photographs #404 & #405)
- D. Good/Fair Condition; stained/painted and face nailed shingles. (Photographs #406 & #407)