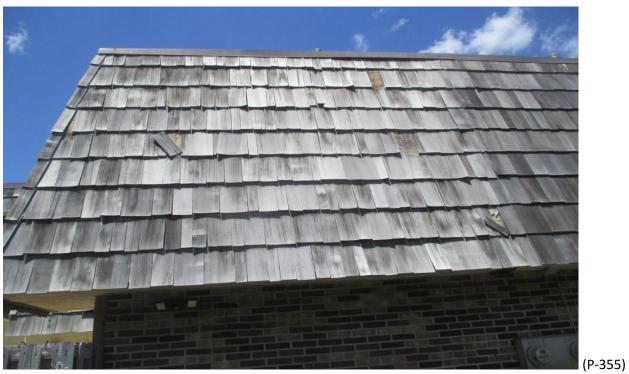

(P-353)

Mansard Roof Inspection Performed on Building #1710 at Forest Lakes - Unit: A – West Palm Beach, Fl.

Mansard Roof Inspection Performed on Building #1710 at Forest Lakes - Unit: A – West Palm Beach, Fl.