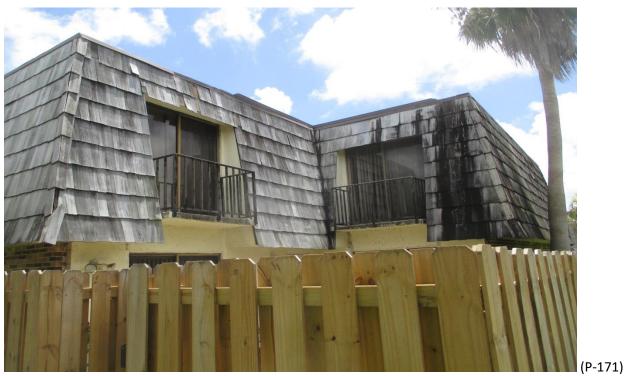

Forest Lakes Circle - West Palm Beach, Florida

Mansard Roofs' Inspection

Inspection Date: April 14, 2022 to May 5, 2022

Roof Mansard Types: Shakertown Cedar Panels and Stone Coated Metal Shake Panels

Pursuant to your request I conducted a Non-Destructive Visual Inspection of the Fifty-Eight (58) Buildings' Mansard Roofs on the overall condition of each Unit, (232). These buildings have for the most part Shakertown Cedar Panels, (see attached), that are constructed by the Manufacturer on a plywood base with #1 Perfection Type Cedar Shingle adhered or glued to the plywood base panel and are affixed/fastened with 7d box galvanized nails to either space sheathing or solid plywood decking with a Life Expectancy of approximately Fifteen to Eighteen Years when new.

Some units have been repaired with a combination of #1 Perfection Cedar Shingles and others were repaired using shims, which are not a roofing product and do not have a Product Approval from the State of Florida or Miami-Dade Notice of Acceptance, (NOA). The Units with the shim repairs were most likely not performed with a Permit and are not a substitute for use in the repair of the Shakertown Panels, only #1 Perfection Cedar Shingles are acceptable.