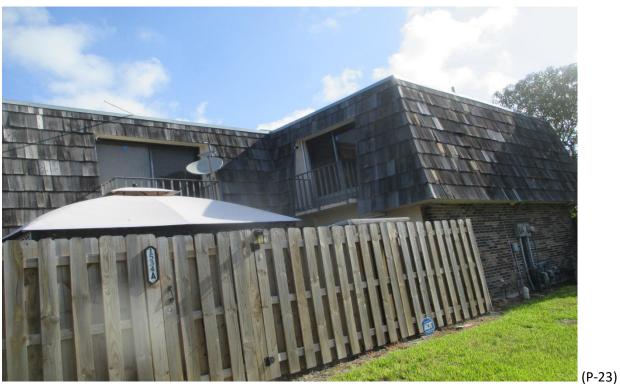

Forest Lakes Circle - West Palm Beach, Florida

Mansard Roofs' Inspection

Inspection Date: April 14, 2022 to May 5, 2022

Roof Mansard Types: Shakertown Cedar Panels and Stone Coated Metal Shake Panels

Pursuant to your request I conducted a Non-Destructive Visual Inspection of the Fifty-Eight (58) Buildings' Mansard Roofs on the overall condition of each Unit, (232). These buildings have for the most part Shakertown Cedar Panels, (see attached), that are constructed by the Manufacturer on a plywood base with #1 Perfection Type Cedar Shingle adhered or glued to the plywood base panel and are affixed/fastened with 7d box galvanized nails to either space sheathing or solid plywood decking with a Life Expectancy of approximately Fifteen to Eighteen Years when new.

There are some individual Units that have had their mansards replaced using a Stone Coated Steel Shake Panel, (see attached), that is a good alternative to the Shakertown Panels with a Life Expectancy of approximately Forty, (40), to Forty-Five, (45), Years. The following are my findings, comments and recommendations;