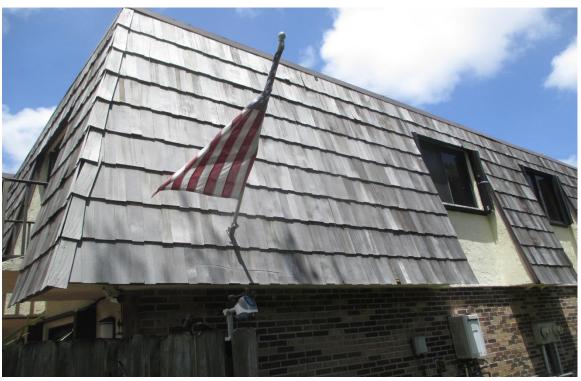

#### 53) **Building #1724**:

- A. Good Condition, (Photograph #386)
- B. Fair Condition; stained/coated, a couple missing and face nailed shingles. Repairs with #1 Perfection Cedar Shingles. (Photographs #387 & #388)
- C. Good Condition; (Photograph #389)
- D. Good Condition, (Photographs #390 & #391)