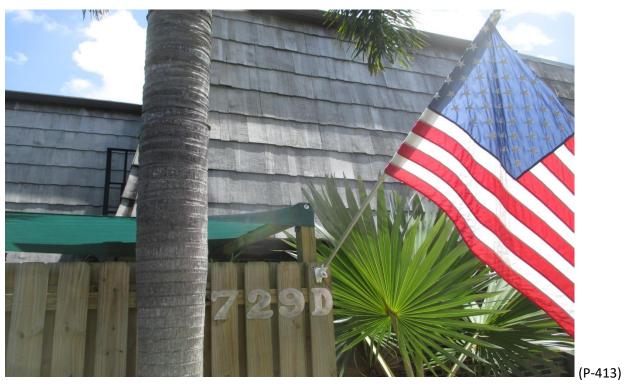

#### 54) Building #1729:

- A. Poor Condition; <u>Needs Replaced</u>, <u>Shims Installed possibly No Permit or Product Approval</u>. (Photographs #392 & #393)
- B. Fair Condition; some curling and face nailed shingles with improper shim repairs, (trim trees). (Photographs #394 & #395)
- C. Mansard Re-roofed with Shims with the tin-tags showing in-between the shims, possibly no Permit or Product Approval, needs to be replaced. (Photographs #396 & #397)
- D. Fair Condition; some shingles are face nailed. (Photographs #398 & #399)

#### Conclusion:

Most of the individual units are in "Fair" to "Poor" Condition and are nearing the end of their life expectancy, but can be properly repaired using Florida Building Code Approved Cedar Products as explained in the front of this Report. Building #1729 - Unit "A" needs to be replaced due to the condition of the panels and one side was replaced with shims in a hap hazard way. Unit "C" appears to have been recently re-roofed with shims and stained or painted brown. In between the gaps of the shims you can see tin-tags and 30# felt, this is a Code Violation, and I doubt a permit was pulled for this work. I would recommend, if the mansard roofs are replaced, using the Stone Coated Metal Shake Panel that has a Life Expectancy of approximately Forty (40) to Forty-Five (45) Years and the only maintenance for these panels is to pressure clean them and cut back any vegetation or trees that may damage the panels. This Inspection is for informational purposes only and does not constitute a Warranty or Guarantee of any kind. This concludes my Report, should you have any additional questions please contact me. I reserve the right to supplement or amend this Report if additional information is made available.