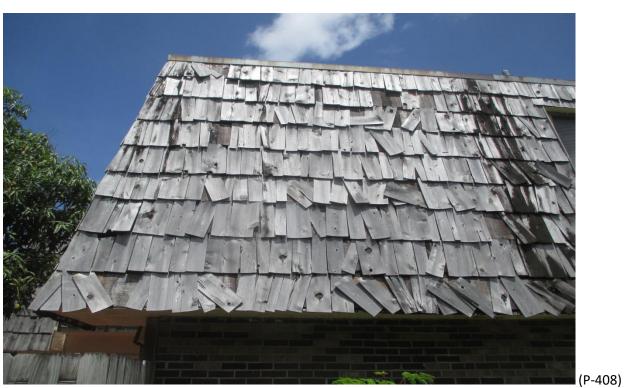

(P-406)

Mansard Roof Inspection Performed on Building #1724 at Forest Lakes - Unit: D – West Palm Beach, Fl.

Mansard Roof Inspection Performed on Building #1729 at Forest Lakes - Unit: A – West Palm Beach, Fl.

Mansard Roof Inspection Performed on Building #1729 at Forest Lakes - Unit: A – West Palm Beach, Fl.

Mansard Roof Inspection Performed on Building #1729 at Forest Lakes - Unit: B – West Palm Beach, Fl.

Mansard Roof Inspection Performed on Building #1729 at Forest Lakes - Unit: B – West Palm Beach, Fl.

Mansard Roof Inspection Performed on Building #1729 at Forest Lakes - Unit: D – West Palm Beach, Fl.

(P-411)

Mansard Roof Inspection Performed on Building #1729 at Forest Lakes - Unit: D – West Palm Beach, Fl.

Mansard Roof Inspection Performed on Building #1729 at Forest Lakes - Unit: D – West Palm Beach, Fl.

Mansard Roof Inspection Performed on Building #1729 at Forest Lakes - Unit: D – West Palm Beach, Fl.

Mansard Roof Inspection Performed on Building #1730 at Forest Lakes - Unit: A – West Palm Beach, Fl.