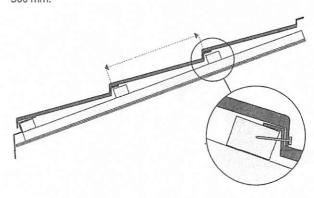

#### INSTALLATION

Shake panels are overlapped left to right with a stagger of 12" or 300 mm.

Panels are placed onto battens spaced 368 mm or 14.5".

A downturned front edge (nose) and upturned rear edge (shelf) on each tile creates a strong, weatherproof, overlapping and interlocking assembly. Each tile is secured with four nails in the panel nose, away from water channels.