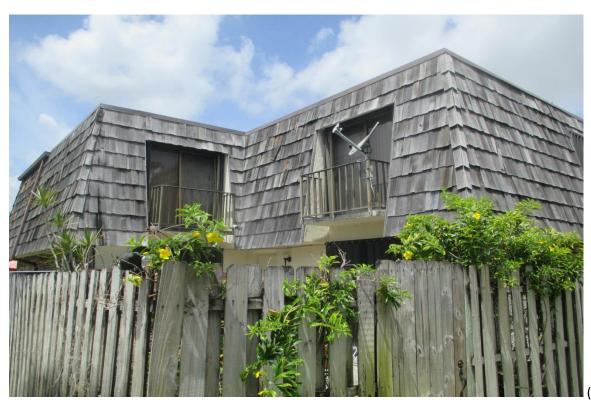

#### 1) Building #1520:

- A. Fair Condition; most panels are face screwed. (Photographs #1 & #2)
- B. Poor Condition; missing shingles and curled. (Photographs #3 & #4)

Page 1 of 15

- C. Poor Condition; missing shingles and curled. (Photographs #5 & #6)
- D. Fair Condition; missing shingle and some curling shingles. (Photographs #7 & #8)