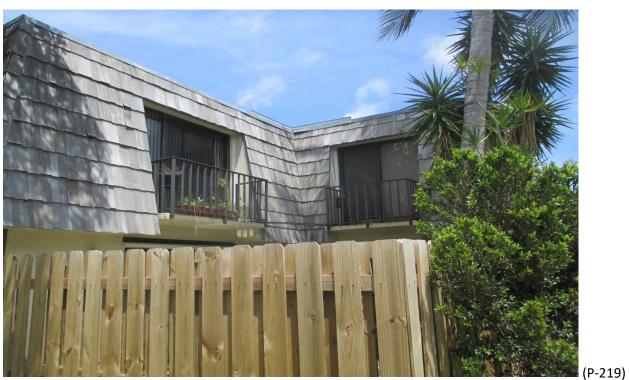

Forest Lakes Circle - West Palm Beach, Florida

Mansard Roofs' Inspection

Inspection Date: April 14, 2022 to May 5, 2022

Roof Mansard Types: Shakertown Cedar Panels and Stone Coated Metal Shake Panels

Pursuant to your request I conducted a Non-Destructive Visual Inspection of the Fifty-Eight (58) Buildings' Mansard Roofs on the overall condition of each Unit, (232). These buildings have for the most part Shakertown Cedar Panels, (see attached), that are constructed by the Manufacturer on a plywood base with #1 Perfection Type Cedar Shingle adhered or glued to the plywood base panel and are affixed/fastened with 7d box galvanized nails to either space sheathing or solid plywood decking with a Life Expectancy of approximately Fifteen to Eighteen Years when new.