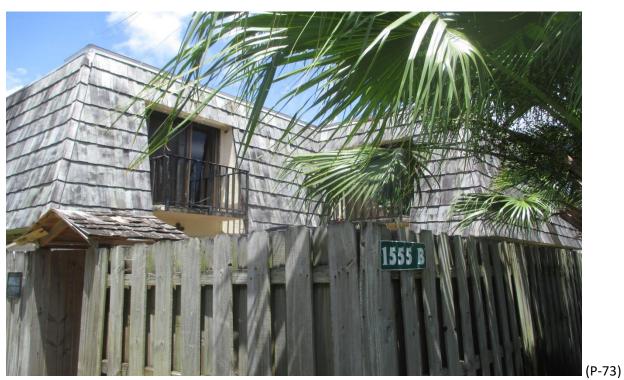

#### 10) Building #1555:

- A. Fair/Poor Condition; curling shingles, face nailed shingles and improper shim repairs. (Photographs #55 & #56)
- B. Fair Condition; some missing shingles and face nailed shingles. (Photographs #57 & #58)
- C. Fair/Poor Condition; some curling shingles, face nailed shingles and improper shim repairs. (Photographs #59 & #60)
- D. Fair/Poor Condition; curled, missing and face nailed shingles. (Photographs #61 & #62)