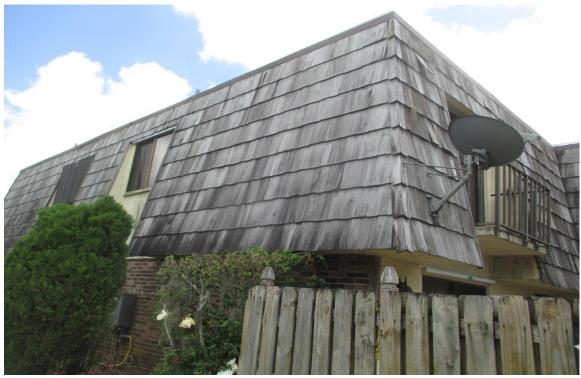

Mansard Roof Inspection Performed on Building #1705 at Forest Lakes - Unit: B – West Palm Beach, Fl.

Mansard Roof Inspection Performed on Building #1705 at Forest Lakes - Unit: B – West Palm Beach, Fl.