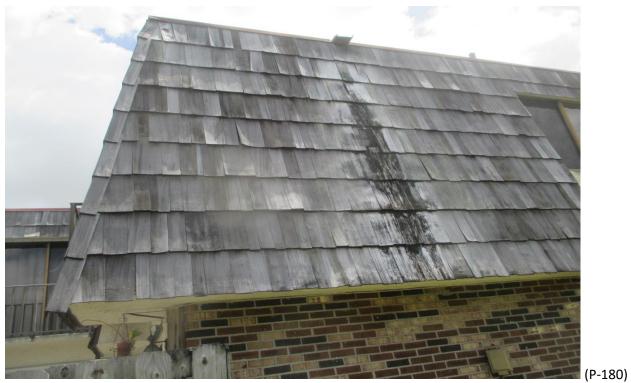

#### 26) **Building #1614**:

- A. Fair Condition; face nailed shingles. (Photographs #180 & #181)
- B. Fair Condition; curling shingles and face nailed shingles. (Photographs #182 & #183)
- C. Fair Condition; curling, missing, face nailed and improper shim repairs. (Photographs #184 & #185)
- D. Fair Condition; curling shingles, one (1) missing shingle, some face nailed and improper shim repairs. (Photographs #186 & #187)