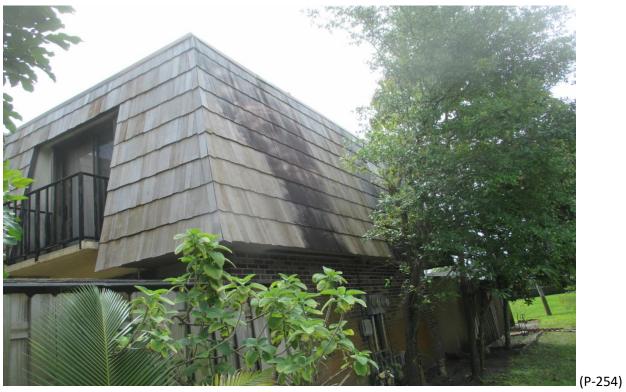

Mansard Roof Inspection Performed on Building #1650 at Forest Lakes - Unit: B – West Palm Beach, Fl.

Mansard Roof Inspection Performed on Building #1650 at Forest Lakes - Unit: C – West Palm Beach, Fl.

Mansard Roof Inspection Performed on Building #1650 at Forest Lakes - Unit: C – West Palm Beach, Fl.

Mansard Roof Inspection Performed on Building #1650 at Forest Lakes - Unit: D – West Palm Beach, Fl.