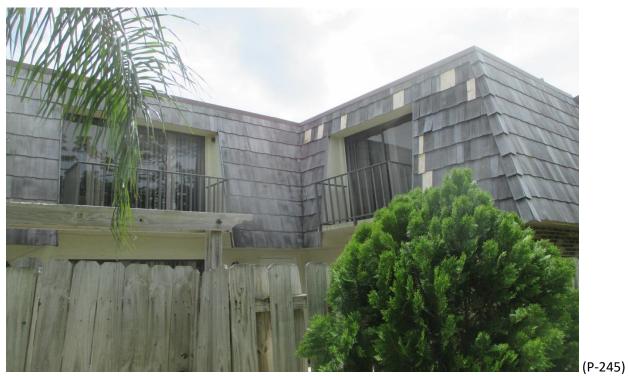

#### 1) Building #1520:

- A. Fair Condition; most panels are face screwed. (Photographs #1 & #2)
- B. Poor Condition; missing shingles and curled. (Photographs #3 & #4)

Page 1 of 15

- C. Poor Condition; missing shingles and curled. (Photographs #5 & #6)
- D. Fair Condition; missing shingle and some curling shingles. (Photographs #7 & #8)