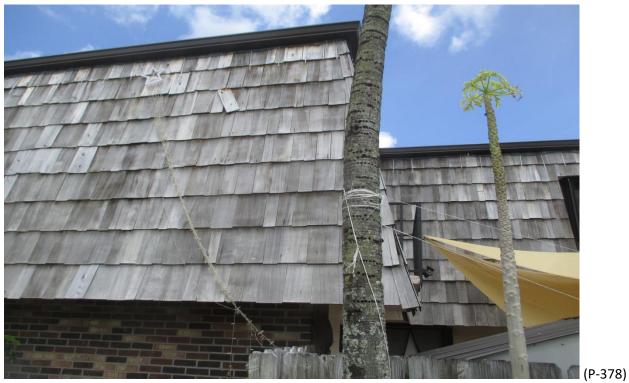

Mansard Roof Inspection Performed on Building #1714 at Forest Lakes - Unit: D – West Palm Beach, Fl.

Mansard Roof Inspection Performed on Building #1717 at Forest Lakes - Unit: A – West Palm Beach, Fl.

Mansard Roof Inspection Performed on Building #1717 at Forest Lakes - Unit: A – West Palm Beach, Fl.

Mansard Roof Inspection Performed on Building #1717 at Forest Lakes - Unit: B – West Palm Beach, Fl.

Mansard Roof Inspection Performed on Building #1717 at Forest Lakes - Unit: B – West Palm Beach, Fl.

Mansard Roof Inspection Performed on Building #1717 at Forest Lakes - Unit: C – West Palm Beach, Fl.

Mansard Roof Inspection Performed on Building #1717 at Forest Lakes - Unit: C – West Palm Beach, Fl.

Mansard Roof Inspection Performed on Building #1717 at Forest Lakes - Unit: D – West Palm Beach, Fl.

Mansard Roof Inspection Performed on Building #1717 at Forest Lakes - Unit: D – West Palm Beach, Fl.

Mansard Roof Inspection Performed on Building #1720 at Forest Lakes - Unit: A – West Palm Beach, Fl.