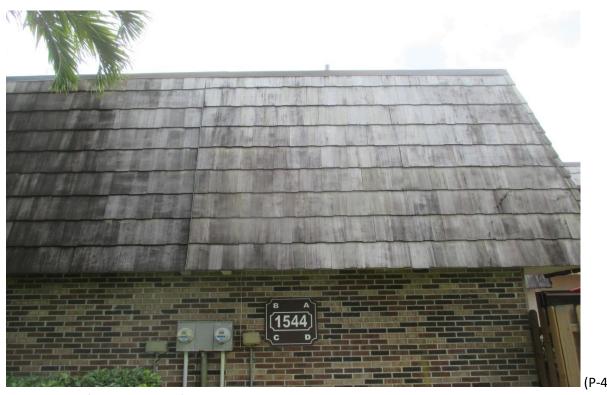

#### 6) **Building #1544**:

- A. Fair/Poor Condition; some missing, curled, face nailed and improper shim repairs. (Photographs #39 & #40)
- B. Fair Condition; some missing, curled, face nailed and improper shim repairs. (Photographs #41 & #42)

Mansard Roof Inspection Performed on Building #1540 at Forest Lakes - Unit: D – West Palm Beach, Fl.

Mansard Roof Inspection Performed on Building #1544 at Forest Lakes - Unit: A – West Palm Beach, Fl.

Mansard Roof Inspection Performed on Building #1544 at Forest Lakes - Unit: A – West Palm Beach, Fl.

Mansard Roof Inspection Performed on Building #1544 at Forest Lakes - Unit: B – West Palm Beach, Fl.

Mansard Roof Inspection Performed on Building #1544 at Forest Lakes - Unit: B – West Palm Beach, Fl.

Mansard Roof Inspection Performed on Building #1544 at Forest Lakes - Unit: C – West Palm Beach, Fl.

Mansard Roof Inspection Performed on Building #1544 at Forest Lakes - Unit: C – West Palm Beach, Fl.

Mansard Roof Inspection Performed on Building #1544 at Forest Lakes - Unit: D – West Palm Beach, Fl.

Mansard Roof Inspection Performed on Building #1544 at Forest Lakes - Unit: D – West Palm Beach, Fl.

Mansard Roof Inspection Performed on Building #1545 at Forest Lakes - Unit: A – West Palm Beach, Fl.