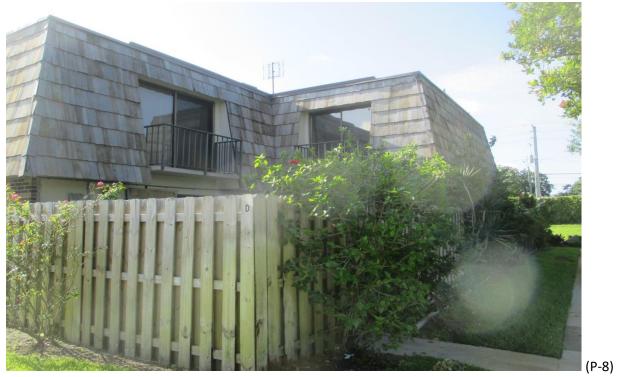

#### 2) **Building #1524**:

- A. Fair Condition, (Photograph #9)
- B. Fair Condition; some curling shingles. (Photographs #10 & #11)
- C. Fair Condition; there are missing and curling shingles. (Photographs #12 & #13)
- D. Fair Condition; there are some missing and curling shingles. (Photographs #14 & #15)

Mansard Roof Inspection Performed on Building #1520 at Forest Lakes - Unit: D – West Palm Beach, Fl.

Mansard Roof Inspection Performed on Building #1524 at Forest Lakes - Unit: A – West Palm Beach, Fl.