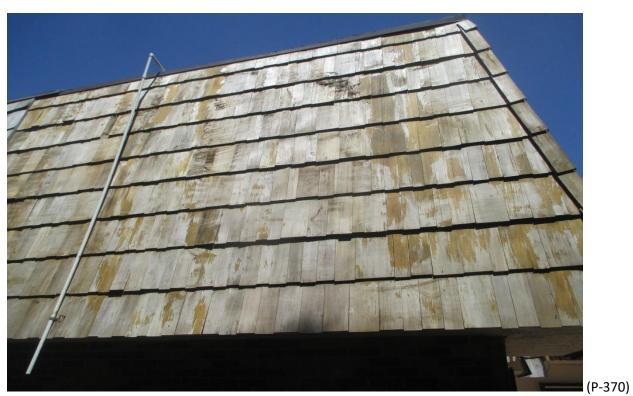

Forest Lakes Circle - West Palm Beach, Florida

Mansard Roofs' Inspection

Inspection Date: April 14, 2022 to May 5, 2022

Roof Mansard Types: Shakertown Cedar Panels and Stone Coated Metal Shake Panels

Pursuant to your request I conducted a Non-Destructive Visual Inspection of the Fifty-Eight (58) Buildings' Mansard Roofs on the overall condition of each Unit, (232). These buildings have for the most part Shakertown Cedar Panels, (see attached), that are constructed by the Manufacturer on a plywood base with #1 Perfection Type Cedar Shingle adhered or glued to the plywood base panel and are affixed/fastened with 7d box galvanized nails to either space sheathing or solid plywood decking with a Life Expectancy of approximately Fifteen to Eighteen Years when new.

Some units have been repaired with a combination of #1 Perfection Cedar Shingles and others were repaired using shims, which are not a roofing product and do not have a Product Approval from the State of Florida or Miami-Dade Notice of Acceptance, (NOA). The Units with the shim repairs were most likely not performed with a Permit and are not a substitute for use in the repair of the Shakertown Panels, only #1 Perfection Cedar Shingles are acceptable.