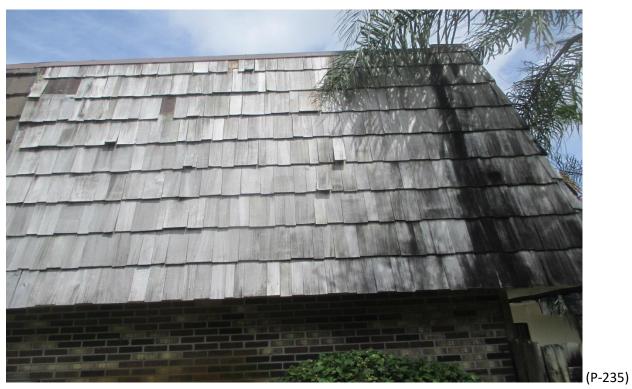

#### 33) Building #1650:

- A. Fair Condition; some curling shingles and some face nailed shingles. (Photographs #233 & #234)
- B. Fair/Poor Condition; some missing, curling, face nailed shingles and improper shim repairs. (Photographs #235 & #236)
- C. Fair Condition, (Photographs #237 & #238)
- D. Fair Condition; trees need to be trimmed. (Photographs #239 & #240)