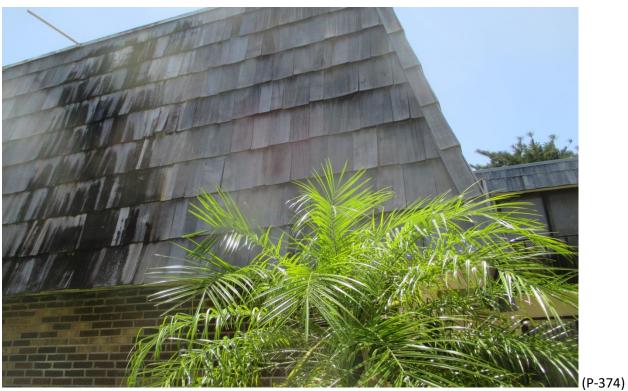

Mansard Roof Inspection Performed on Building #1714 at Forest Lakes - Unit: C – West Palm Beach, Fl.

Mansard Roof Inspection Performed on Building #1714 at Forest Lakes - Unit: D – West Palm Beach, Fl.

Mansard Roof Inspection Performed on Building #1714 at Forest Lakes - Unit: D – West Palm Beach, Fl.

Mansard Roof Inspection Performed on Building #1717 at Forest Lakes - Unit: A – West Palm Beach, Fl.