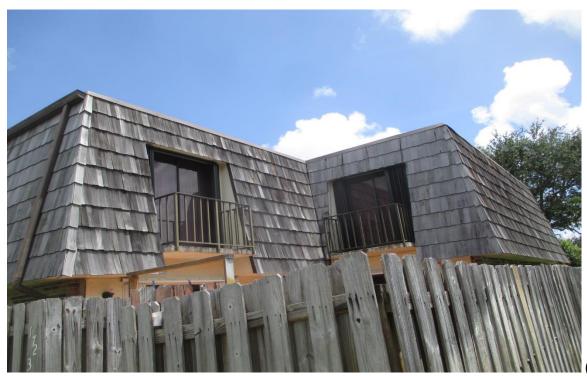

Forest Lakes Circle - West Palm Beach, Florida

Mansard Roofs' Inspection

Inspection Date: April 14, 2022 to May 5, 2022

Roof Mansard Types: Shakertown Cedar Panels and Stone Coated Metal Shake Panels

Pursuant to your request I conducted a Non-Destructive Visual Inspection of the Fifty-Eight (58) Buildings' Mansard Roofs on the overall condition of each Unit, (232). These buildings have for the most part Shakertown Cedar Panels, (see attached), that are constructed by the Manufacturer on a plywood base with #1 Perfection Type Cedar Shingle adhered or glued to the plywood base panel and are affixed/fastened with 7d box galvanized nails to either space sheathing or solid plywood decking with a Life Expectancy of approximately Fifteen to Eighteen Years when new.

#### 1) Building #1520:

- A. Fair Condition; most panels are face screwed. (Photographs #1 & #2)
- B. Poor Condition; missing shingles and curled. (Photographs #3 & #4)

Page 1 of 15

- C. Poor Condition; missing shingles and curled. (Photographs #5 & #6)
- D. Fair Condition; missing shingle and some curling shingles. (Photographs #7 & #8)