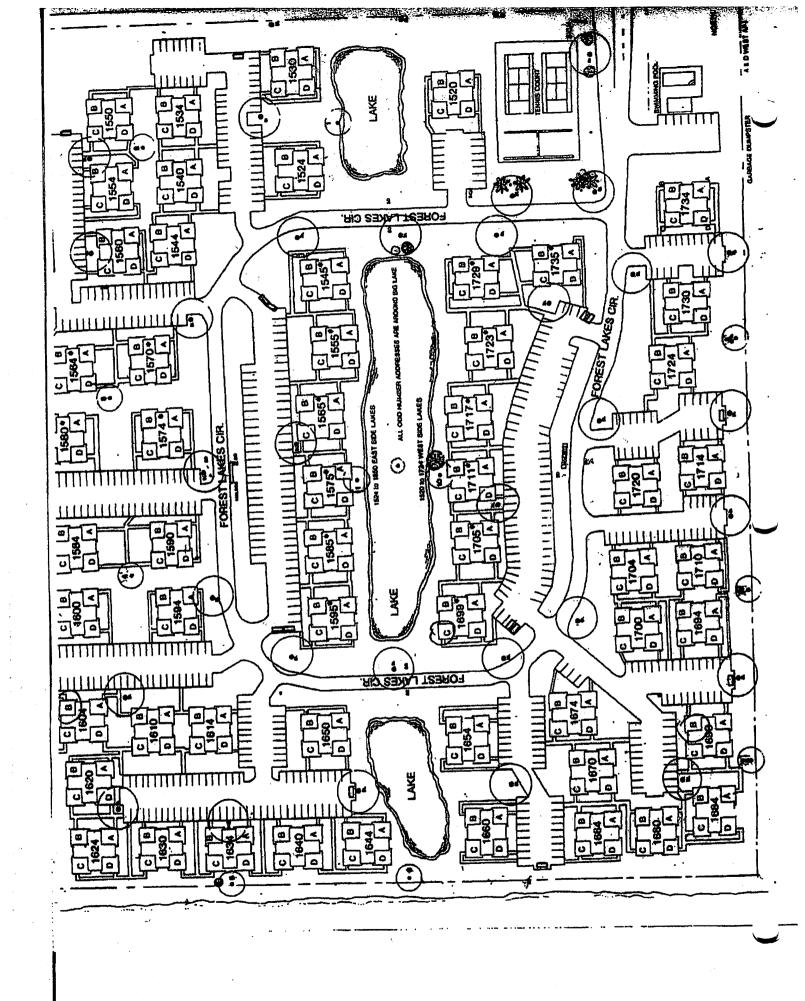

Forest Lakes Circle - West Palm Beach, Florida

Mansard Roofs' Inspection

Inspection Date: April 14, 2022 to May 5, 2022

Roof Mansard Types: Shakertown Cedar Panels and Stone Coated Metal Shake Panels

Pursuant to your request I conducted a Non-Destructive Visual Inspection of the Fifty-Eight (58) Buildings' Mansard Roofs on the overall condition of each Unit, (232). These buildings have for the most part Shakertown Cedar Panels, (see attached), that are constructed by the Manufacturer on a plywood base with #1 Perfection Type Cedar Shingle adhered or glued to the plywood base panel and are affixed/fastened with 7d box galvanized nails to either space sheathing or solid plywood decking with a Life Expectancy of approximately Fifteen to Eighteen Years when new.

#### **Enclosed:**

- > Site Photographs & Site Plan
- > Shakertown Cedar Panel Technical Bulletin #1102
- > Stone Coated Shake Metal Panel Information Sheet