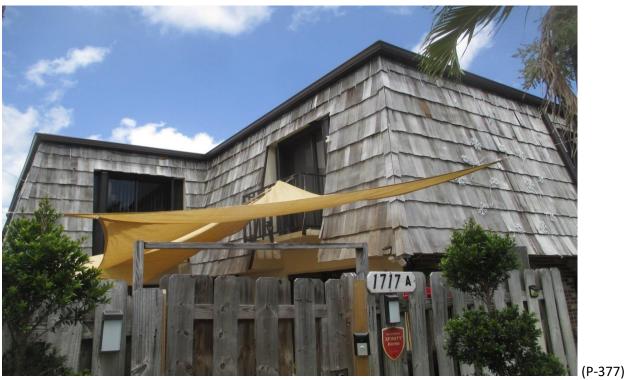

Mansard Roof Inspection Performed on Building #1714 at Forest Lakes - Unit: D – West Palm Beach, Fl.

Mansard Roof Inspection Performed on Building #1717 at Forest Lakes - Unit: A – West Palm Beach, Fl.

Mansard Roof Inspection Performed on Building #1717 at Forest Lakes - Unit: A – West Palm Beach, Fl.

Mansard Roof Inspection Performed on Building #1717 at Forest Lakes - Unit: B – West Palm Beach, Fl.

Mansard Roof Inspection Performed on Building #1717 at Forest Lakes - Unit: B – West Palm Beach, Fl.

Mansard Roof Inspection Performed on Building #1717 at Forest Lakes - Unit: C – West Palm Beach, Fl.

Mansard Roof Inspection Performed on Building #1717 at Forest Lakes - Unit: C – West Palm Beach, Fl.

Mansard Roof Inspection Performed on Building #1717 at Forest Lakes - Unit: D – West Palm Beach, Fl.

Mansard Roof Inspection Performed on Building #1717 at Forest Lakes - Unit: D – West Palm Beach, Fl.

Mansard Roof Inspection Performed on Building #1720 at Forest Lakes - Unit: A – West Palm Beach, Fl.