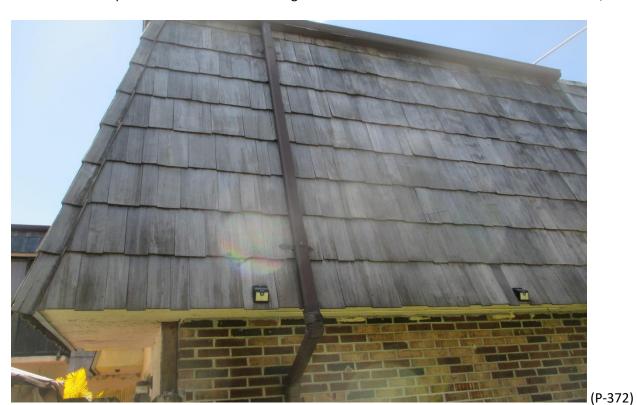

Mansard Roof Inspection Performed on Building #1714 at Forest Lakes - Unit: A – West Palm Beach, Fl.

Mansard Roof Inspection Performed on Building #1714 at Forest Lakes - Unit: B – West Palm Beach, Fl.

Mansard Roof Inspection Performed on Building #1714 at Forest Lakes - Unit: B – West Palm Beach, Fl.

Mansard Roof Inspection Performed on Building #1714 at Forest Lakes - Unit: C – West Palm Beach, Fl.