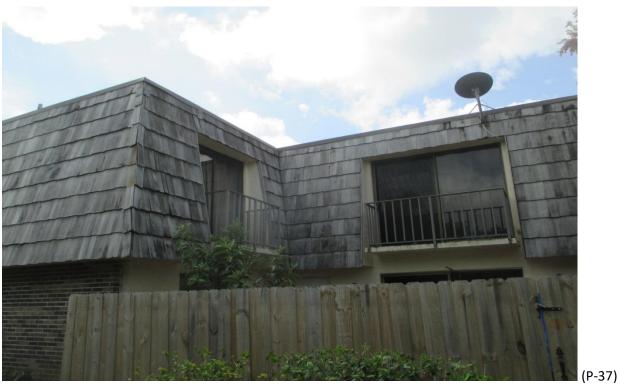

#### 1) Building #1520:

- A. Fair Condition; most panels are face screwed. (Photographs #1 & #2)
- B. Poor Condition; missing shingles and curled. (Photographs #3 & #4)

Page 1 of 15

- C. Poor Condition; missing shingles and curled. (Photographs #5 & #6)
- D. Fair Condition; missing shingle and some curling shingles. (Photographs #7 & #8)