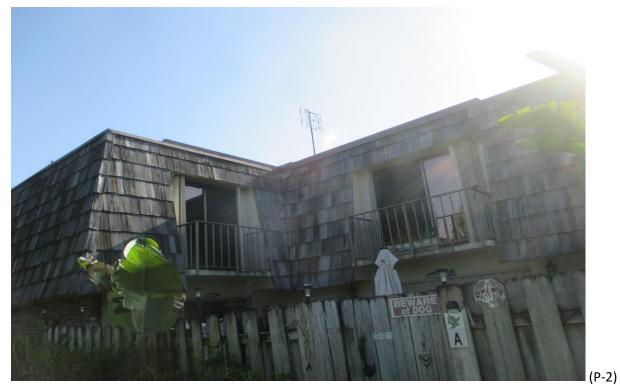

For a complete and detailed list of accessories and more information regarding the installation of a Shake roof, contact your dealer.

Mansard Roof Inspection Performed on Building #1520 at Forest Lakes - Unit: A – West Palm Beach, Fl.

Mansard Roof Inspection Performed on Building #1520 at Forest Lakes - Unit: A – West Palm Beach, Fl.

Mansard Roof Inspection Performed on Building #1520 at Forest Lakes - Unit: B – West Palm Beach, Fl.