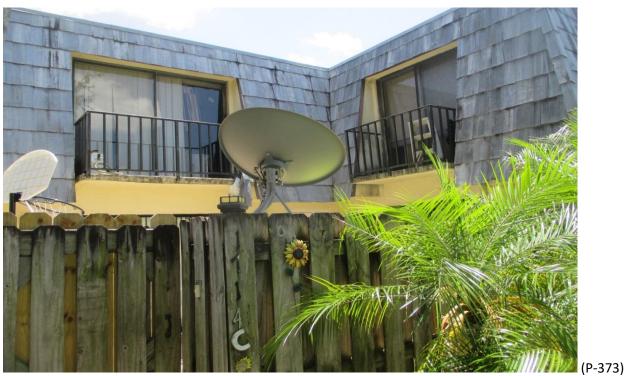

Mansard Roof Inspection Performed on Building #1714 at Forest Lakes - Unit: B – West Palm Beach, Fl.

Mansard Roof Inspection Performed on Building #1714 at Forest Lakes - Unit: C – West Palm Beach, Fl.

Mansard Roof Inspection Performed on Building #1714 at Forest Lakes - Unit: C – West Palm Beach, Fl.

Mansard Roof Inspection Performed on Building #1714 at Forest Lakes - Unit: D – West Palm Beach, Fl.