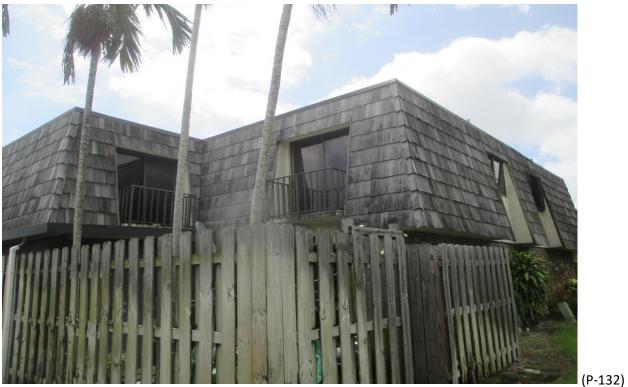

#### 19) Building #1585:

- A. Fair Condition; a few missing, curled and face nailed shingles. (Photographs #125 & #126)
- B. Fair Condition; work in-progress replacing #1 Perfection Cedar Shingles, face nailing. (Photographs #127 & #128)
- C. Fair Condition; working on replacing #1 Perfection Cedar Shingles, face nailing and improper shim repairs. (Photographs #129 & #130)
- D. Fair Condition; some missing and curled shingles. (Photographs #131 & #132)