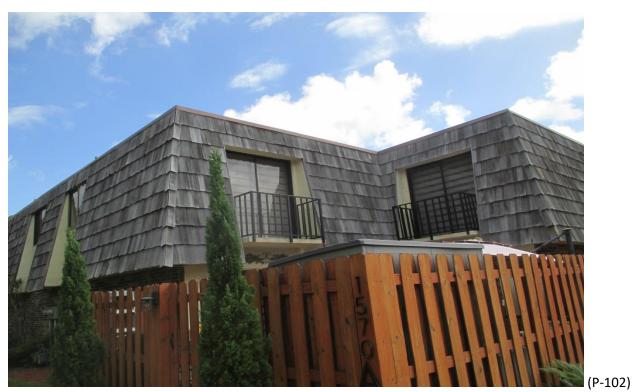

#### 16) **Building #1575**:

- A. Fair Condition; some missing, some curled, some face nailed shingles with improper shim repairs. (Photographs #102 & #103)
- B. Fair Condition; curling, face nailed shingles with improper shim repairs and #1 Perfection Cedar Shingle Repairs. (Photographs #104 & #105)
- C. Fair Condition; face nailed shingles and #1 Perfection Cedar Shingle Repairs. (Photographs #106 & #107)
- D. Fair Condition; face nailed and some curled shingles. (Photographs #108 & #109)