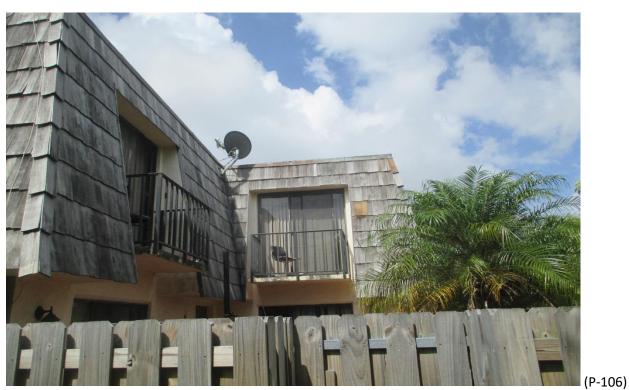

Mansard Roof Inspection Performed on Building #1570 at Forest Lakes - Unit: A – West Palm Beach, Fl.

Mansard Roof Inspection Performed on Building #1570 at Forest Lakes - Unit: A – West Palm Beach, Fl.

Mansard Roof Inspection Performed on Building #1570 at Forest Lakes - Unit: B – West Palm Beach, Fl.

Mansard Roof Inspection Performed on Building #1570 at Forest Lakes - Unit: B – West Palm Beach, Fl.

Mansard Roof Inspection Performed on Building #1570 at Forest Lakes - Unit: C – West Palm Beach, Fl.

Mansard Roof Inspection Performed on Building #1570 at Forest Lakes - Unit: C – West Palm Beach, Fl.

Mansard Roof Inspection Performed on Building #1570 at Forest Lakes - Unit: D – West Palm Beach, Fl.

Mansard Roof Inspection Performed on Building #1574 at Forest Lakes - Unit: A – West Palm Beach, Fl.