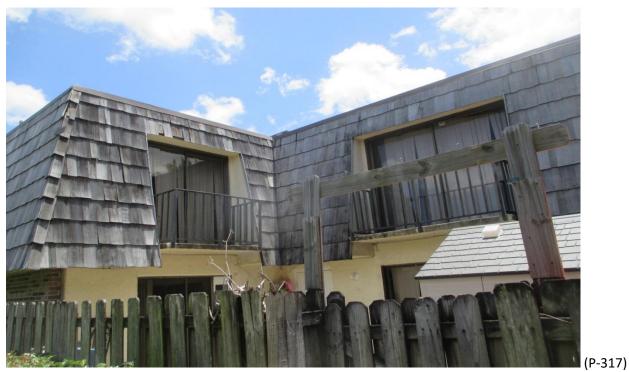

Mansard Roof Inspection Performed on Building #1700 at Forest Lakes - Unit: A – West Palm Beach, Fl.

Mansard Roof Inspection Performed on Building #1700 at Forest Lakes - Unit: A – West Palm Beach, Fl.