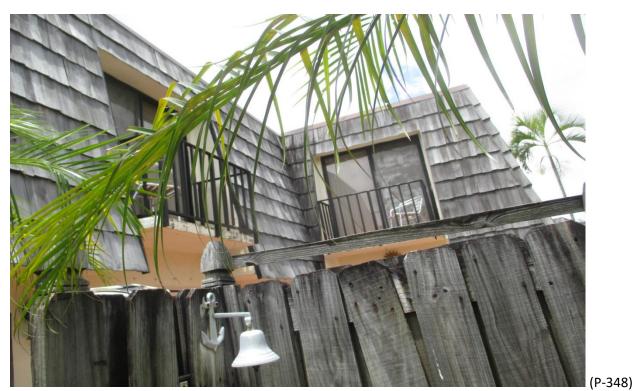

Mansard Roof Inspection Performed on Building #1711 at Forest Lakes - Unit: A – West Palm Beach, Fl.

Mansard Roof Inspection Performed on Building #1711 at Forest Lakes - Unit: A – West Palm Beach, Fl.