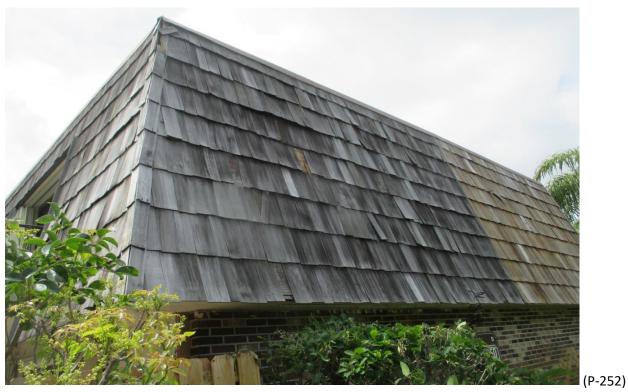

(P-248) Mansard Roof Inspection Performed on Building #1644 at Forest Lakes - Unit: D – West Palm Beach, Fl.

Mansard Roof Inspection Performed on Building #1650 at Forest Lakes - Unit: A – West Palm Beach, Fl.

Mansard Roof Inspection Performed on Building #1650 at Forest Lakes - Unit: A – West Palm Beach, Fl.

Mansard Roof Inspection Performed on Building #1650 at Forest Lakes - Unit: B – West Palm Beach, Fl.