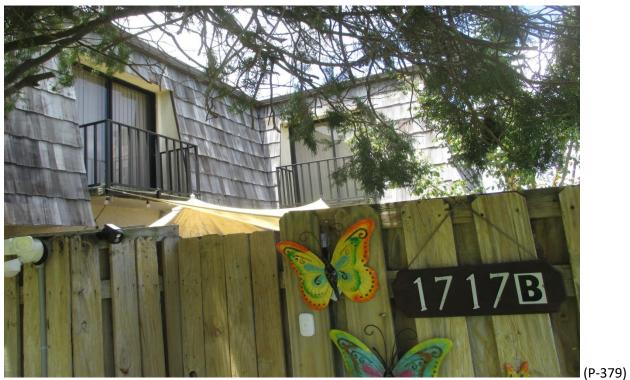

Mansard Roof Inspection Performed on Building #1714 at Forest Lakes - Unit: D – West Palm Beach, Fl.

Mansard Roof Inspection Performed on Building #1717 at Forest Lakes - Unit: A – West Palm Beach, Fl.

Mansard Roof Inspection Performed on Building #1717 at Forest Lakes - Unit: A – West Palm Beach, Fl.

Mansard Roof Inspection Performed on Building #1717 at Forest Lakes - Unit: B – West Palm Beach, Fl.

Mansard Roof Inspection Performed on Building #1717 at Forest Lakes - Unit: B – West Palm Beach, Fl.

Mansard Roof Inspection Performed on Building #1717 at Forest Lakes - Unit: C – West Palm Beach, Fl.

Mansard Roof Inspection Performed on Building #1717 at Forest Lakes - Unit: C – West Palm Beach, Fl.

Mansard Roof Inspection Performed on Building #1717 at Forest Lakes - Unit: D – West Palm Beach, Fl.