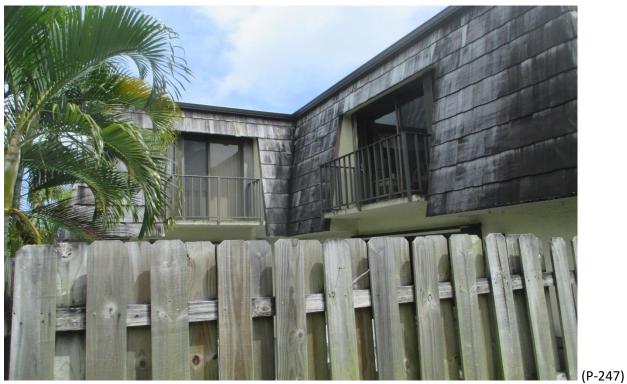

#### 2) **Building #1524**:

- A. Fair Condition, (Photograph #9)
- B. Fair Condition; some curling shingles. (Photographs #10 & #11)
- C. Fair Condition; there are missing and curling shingles. (Photographs #12 & #13)
- D. Fair Condition; there are some missing and curling shingles. (Photographs #14 & #15)