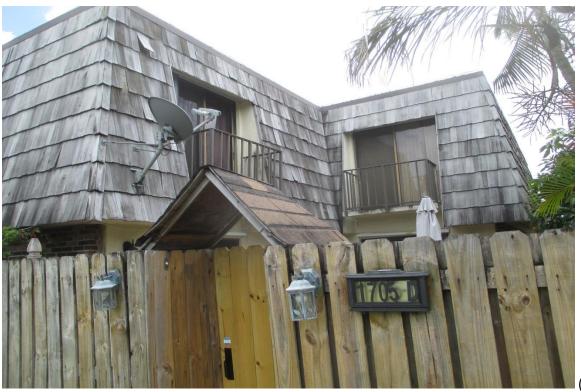

(P-345)

Mansard Roof Inspection Performed on Building #1705 at Forest Lakes - Unit: A – West Palm Beach, Fl.

Mansard Roof Inspection Performed on Building #1705 at Forest Lakes - Unit: A – West Palm Beach, Fl.