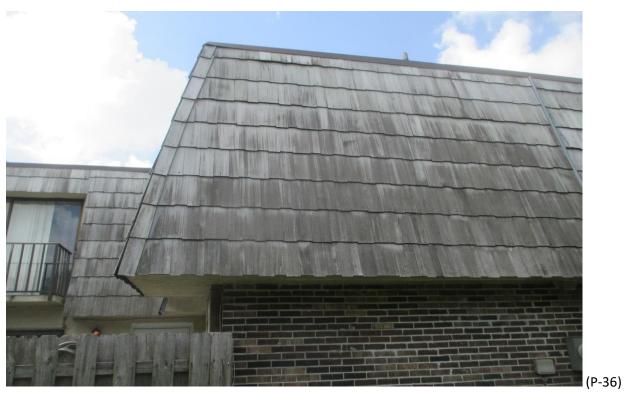

#### 1) Building #1520:

- A. Fair Condition; most panels are face screwed. (Photographs #1 & #2)
- B. Poor Condition; missing shingles and curled. (Photographs #3 & #4)

Page 1 of 15

- C. Poor Condition; missing shingles and curled. (Photographs #5 & #6)
- D. Fair Condition; missing shingle and some curling shingles. (Photographs #7 & #8)