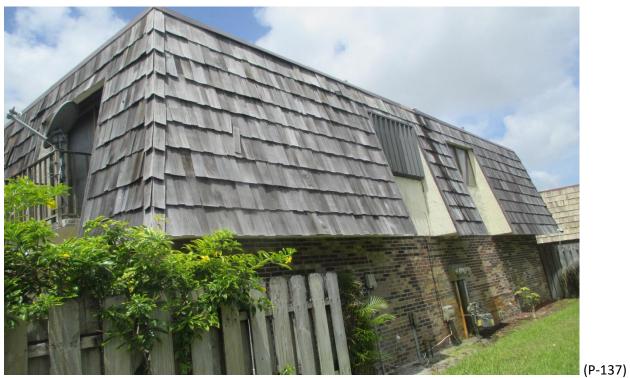

#### 1) Building #1520:

- A. Fair Condition; most panels are face screwed. (Photographs #1 & #2)
- B. Poor Condition; missing shingles and curled. (Photographs #3 & #4)

Page 1 of 15

- C. Poor Condition; missing shingles and curled. (Photographs #5 & #6)
- D. Fair Condition; missing shingle and some curling shingles. (Photographs #7 & #8)