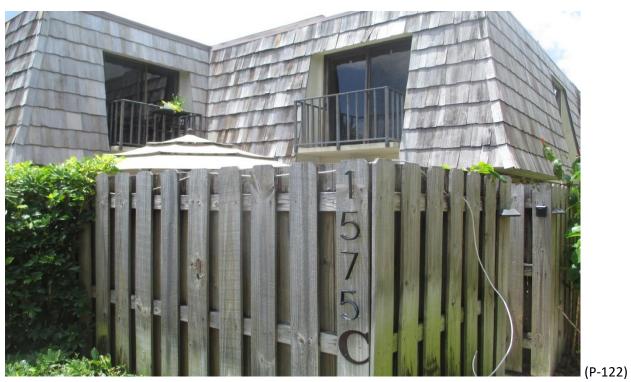

Mansard Roof Inspection Performed on Building #1574 at Forest Lakes - Unit: D – West Palm Beach, Fl.

Mansard Roof Inspection Performed on Building #1575 at Forest Lakes - Unit: A – West Palm Beach, Fl.

(P-118)

Mansard Roof Inspection Performed on Building #1575 at Forest Lakes - Unit: A – West Palm Beach, Fl.

Mansard Roof Inspection Performed on Building #1575 at Forest Lakes - Unit: B – West Palm Beach, Fl.