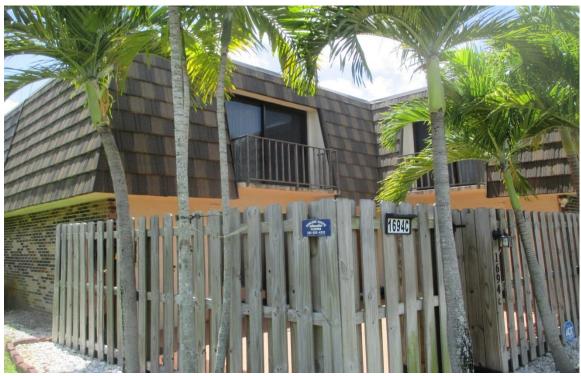

#### 44) Building #1700:

- A. Good/Fair Condition; face nailing shingles. (Photographs #316 & #317)
- B. Fair Condition; a few missing, curled and face nailed shingles and #1 Perfection Cedar Shingle Repairs. (Photographs #318 & #319)
- C. Good Condition; some shingles are curling. (Photographs #320 & #321)
- D. Good Condition; some curling and two (2) missing shingles, trees need to be trimmed. (Photographs #322 & #323)