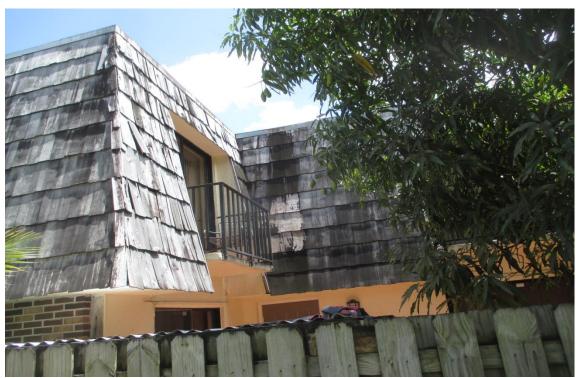

(P-406)

Mansard Roof Inspection Performed on Building #1724 at Forest Lakes - Unit: D – West Palm Beach, Fl.

Mansard Roof Inspection Performed on Building #1729 at Forest Lakes - Unit: A – West Palm Beach, Fl.

Mansard Roof Inspection Performed on Building #1729 at Forest Lakes - Unit: A – West Palm Beach, Fl.

Mansard Roof Inspection Performed on Building #1729 at Forest Lakes - Unit: B – West Palm Beach, Fl.

Mansard Roof Inspection Performed on Building #1729 at Forest Lakes - Unit: B – West Palm Beach, Fl.

Mansard Roof Inspection Performed on Building #1729 at Forest Lakes - Unit: D – West Palm Beach, Fl.

(P-411)

Mansard Roof Inspection Performed on Building #1729 at Forest Lakes - Unit: D – West Palm Beach, Fl.

Mansard Roof Inspection Performed on Building #1729 at Forest Lakes - Unit: D – West Palm Beach, Fl.

Mansard Roof Inspection Performed on Building #1729 at Forest Lakes - Unit: D – West Palm Beach, Fl.

Mansard Roof Inspection Performed on Building #1730 at Forest Lakes - Unit: A – West Palm Beach, Fl.