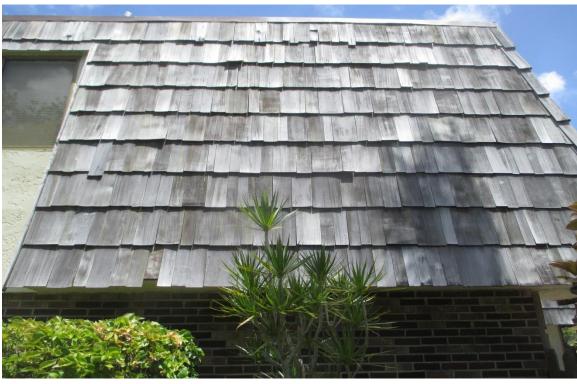

#### 1) Building #1520:

- A. Fair Condition; most panels are face screwed. (Photographs #1 & #2)
- B. Poor Condition; missing shingles and curled. (Photographs #3 & #4)

Page 1 of 15

- C. Poor Condition; missing shingles and curled. (Photographs #5 & #6)
- D. Fair Condition; missing shingle and some curling shingles. (Photographs #7 & #8)