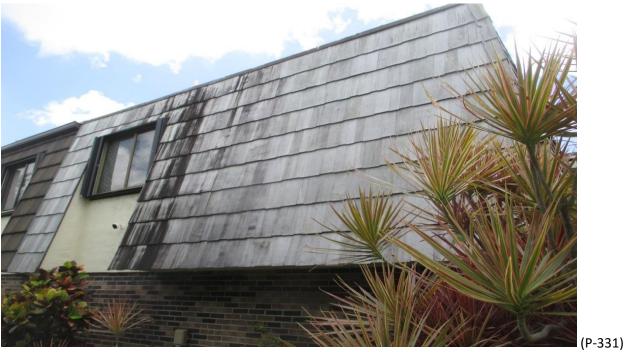

(P-345)

Mansard Roof Inspection Performed on Building #1705 at Forest Lakes - Unit: A – West Palm Beach, Fl.

Mansard Roof Inspection Performed on Building #1705 at Forest Lakes - Unit: A – West Palm Beach, Fl.

Mansard Roof Inspection Performed on Building #1705 at Forest Lakes - Unit: B – West Palm Beach, Fl.

Mansard Roof Inspection Performed on Building #1705 at Forest Lakes - Unit: B – West Palm Beach, Fl.