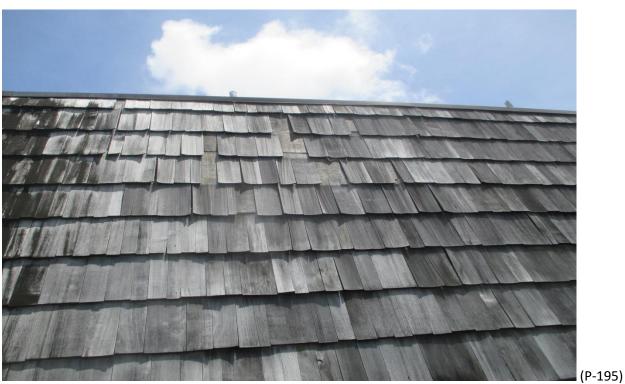

Forest Lakes Circle - West Palm Beach, Florida

Mansard Roofs' Inspection

Inspection Date: April 14, 2022 to May 5, 2022

Roof Mansard Types: Shakertown Cedar Panels and Stone Coated Metal Shake Panels

Pursuant to your request I conducted a Non-Destructive Visual Inspection of the Fifty-Eight (58) Buildings' Mansard Roofs on the overall condition of each Unit, (232). These buildings have for the most part Shakertown Cedar Panels, (see attached), that are constructed by the Manufacturer on a plywood base with #1 Perfection Type Cedar Shingle adhered or glued to the plywood base panel and are affixed/fastened with 7d box galvanized nails to either space sheathing or solid plywood decking with a Life Expectancy of approximately Fifteen to Eighteen Years when new.

Some units have been repaired with a combination of #1 Perfection Cedar Shingles and others were repaired using shims, which are not a roofing product and do not have a Product Approval from the State of Florida or Miami-Dade Notice of Acceptance, (NOA). The Units with the shim repairs were most likely not performed with a Permit and are not a substitute for use in the repair of the Shakertown Panels, only #1 Perfection Cedar Shingles are acceptable.