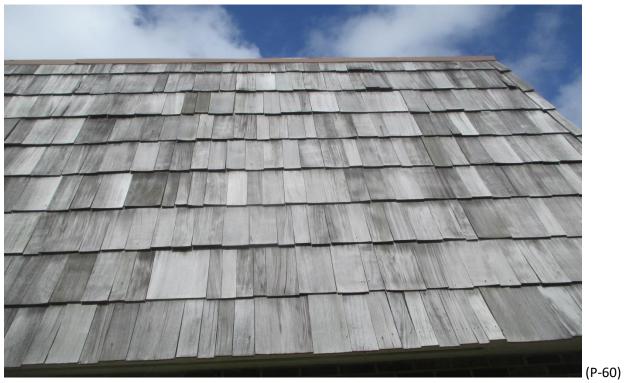

Mansard Roof Inspection Performed on Building #1555 at Forest Lakes - Unit: D – West Palm Beach, Fl.

Mansard Roof Inspection Performed on Building #1560 at Forest Lakes - Unit: A – West Palm Beach, Fl.

Mansard Roof Inspection Performed on Building #1560 at Forest Lakes - Unit: A – West Palm Beach, Fl.

Mansard Roof Inspection Performed on Building #1560 at Forest Lakes - Unit: B – West Palm Beach, Fl.