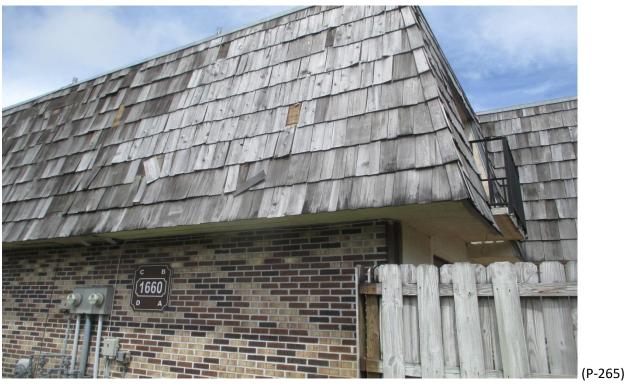

#### 35) **Building #1660**:

- A. Fair/Poor Condition; large section of shingles replace with improper shims, face nailed shingles and missing shingles. (Photograph #249)
- B. Fair Condition; face nailed shingles and improper shim repairs. (Photographs #250 & #251)
- C. Fair Condition; face nailed shingles and improper shim repairs. (Photographs #252 & #253)
- D. Poor Condition; missing shingles, face nailed shingles and improper shim repairs. (Photographs #254 & #255)

Mansard Roof Inspection Performed on Building #1654 at Forest Lakes - Unit: D – West Palm Beach, Fl.

Mansard Roof Inspection Performed on Building #1660 at Forest Lakes - Unit: A – West Palm Beach, Fl.

Mansard Roof Inspection Performed on Building #1660 at Forest Lakes - Unit: B – West Palm Beach, Fl.

Mansard Roof Inspection Performed on Building #1660 at Forest Lakes - Unit: B – West Palm Beach, Fl.

Mansard Roof Inspection Performed on Building #1660 at Forest Lakes - Unit: C – West Palm Beach, Fl.

Mansard Roof Inspection Performed on Building #1660 at Forest Lakes - Unit: C – West Palm Beach, Fl.

Mansard Roof Inspection Performed on Building #1660 at Forest Lakes - Unit: D – West Palm Beach, Fl.

(P-270)

(P-271) Mansard Roof Inspection Performed on Building #1660 at Forest Lakes - Unit: D – West Palm Beach, Fl.