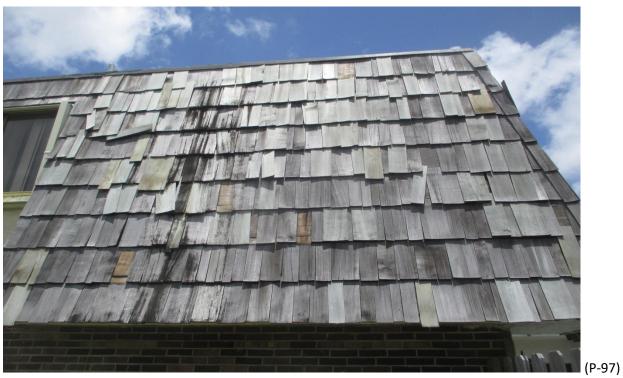

Mansard Roof Inspection Performed on Building #1565 at Forest Lakes - Unit: A – West Palm Beach, Fl.

Mansard Roof Inspection Performed on Building #1565 at Forest Lakes - Unit: A – West Palm Beach, Fl.

Mansard Roof Inspection Performed on Building #1565 at Forest Lakes - Unit: B – West Palm Beach, Fl.

Mansard Roof Inspection Performed on Building #1565 at Forest Lakes - Unit: B – West Palm Beach, Fl.

Mansard Roof Inspection Performed on Building #1565 at Forest Lakes - Unit: C – West Palm Beach, Fl.

Mansard Roof Inspection Performed on Building #1565 at Forest Lakes - Unit: C – West Palm Beach, Fl.

Mansard Roof Inspection Performed on Building #1565 at Forest Lakes - Unit: D – West Palm Beach, Fl.

Mansard Roof Inspection Performed on Building #1565 at Forest Lakes - Unit: D – West Palm Beach, Fl.