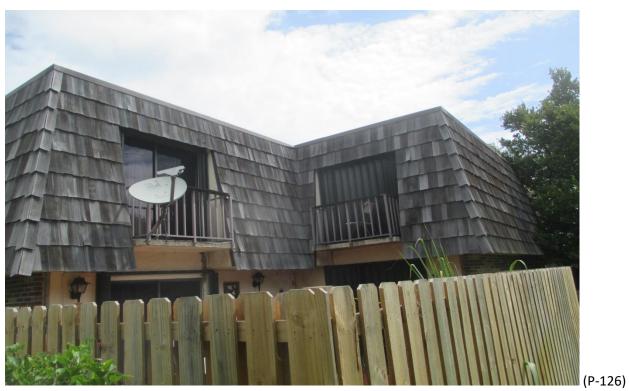

Mansard Roof Inspection Performed on Building #1584 at Forest Lakes - Unit: D – West Palm Beach, Fl.

Mansard Roof Inspection Performed on Building #1585 at Forest Lakes - Unit: A – West Palm Beach, Fl.