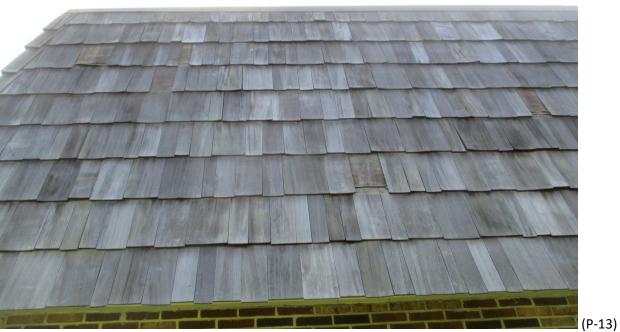

Forest Lakes Circle - West Palm Beach, Florida

Mansard Roofs' Inspection

Inspection Date: April 14, 2022 to May 5, 2022

Roof Mansard Types: Shakertown Cedar Panels and Stone Coated Metal Shake Panels

Pursuant to your request I conducted a Non-Destructive Visual Inspection of the Fifty-Eight (58) Buildings' Mansard Roofs on the overall condition of each Unit, (232). These buildings have for the most part Shakertown Cedar Panels, (see attached), that are constructed by the Manufacturer on a plywood base with #1 Perfection Type Cedar Shingle adhered or glued to the plywood base panel and are affixed/fastened with 7d box galvanized nails to either space sheathing or solid plywood decking with a Life Expectancy of approximately Fifteen to Eighteen Years when new.