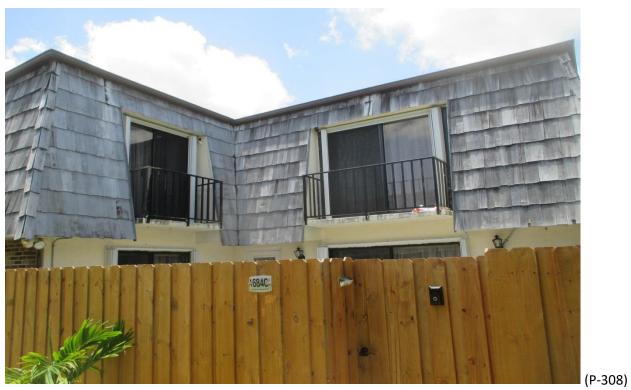

#### 40) **Building #1684**:

- A. Some, (Photographs #288 & #289)
- B. Fair Condition; some curling shingles, some missing shims and improper shim repairs. (Photographs #290 & #291)
- C. Fair Condition; some curled shingles and one (1) missing shim. (Photographs #292 & #293)
- D. Good Condition; a few curled shingles. (Photographs #294 & #295)

Mansard Roof Inspection Performed on Building #1684 at Forest Lakes - Unit: A – West Palm Beach, Fl.

Mansard Roof Inspection Performed on Building #1684 at Forest Lakes - Unit: A – West Palm Beach, Fl.