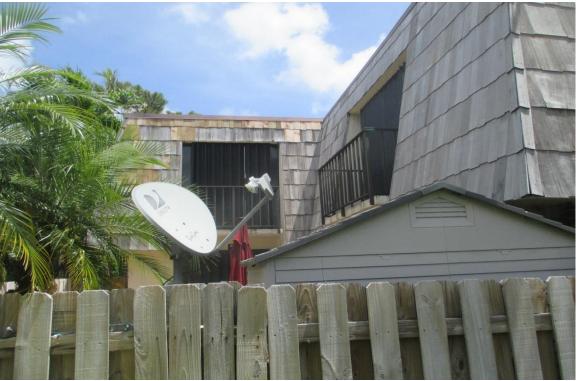

Forest Lakes Circle - West Palm Beach, Florida

Mansard Roofs' Inspection

Inspection Date: April 14, 2022 to May 5, 2022

Roof Mansard Types: Shakertown Cedar Panels and Stone Coated Metal Shake Panels

Pursuant to your request I conducted a Non-Destructive Visual Inspection of the Fifty-Eight (58) Buildings' Mansard Roofs on the overall condition of each Unit, (232). These buildings have for the most part Shakertown Cedar Panels, (see attached), that are constructed by the Manufacturer on a plywood base with #1 Perfection Type Cedar Shingle adhered or glued to the plywood base panel and are affixed/fastened with 7d box galvanized nails to either space sheathing or solid plywood decking with a Life Expectancy of approximately Fifteen to Eighteen Years when new.