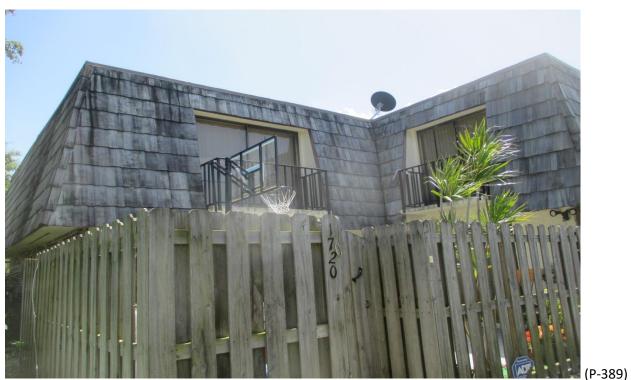

#### 53) **Building #1724**:

- A. Good Condition, (Photograph #386)
- B. Fair Condition; stained/coated, a couple missing and face nailed shingles. Repairs with #1 Perfection Cedar Shingles. (Photographs #387 & #388)
- C. Good Condition; (Photograph #389)
- D. Good Condition, (Photographs #390 & #391)