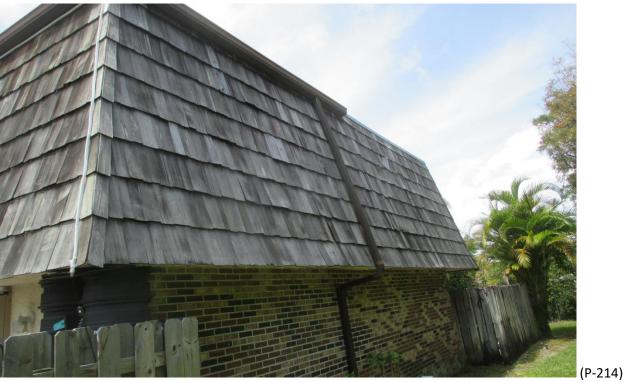

Mansard Roof Inspection Performed on Building #1664 at Forest Lakes - Unit: A – West Palm Beach, Fl.

Mansard Roof Inspection Performed on Building #1664 at Forest Lakes - Unit: A – West Palm Beach, Fl.

Mansard Roof Inspection Performed on Building #1664 at Forest Lakes - Unit: B – West Palm Beach, Fl.

Mansard Roof Inspection Performed on Building #1664 at Forest Lakes - Unit: B – West Palm Beach, Fl.