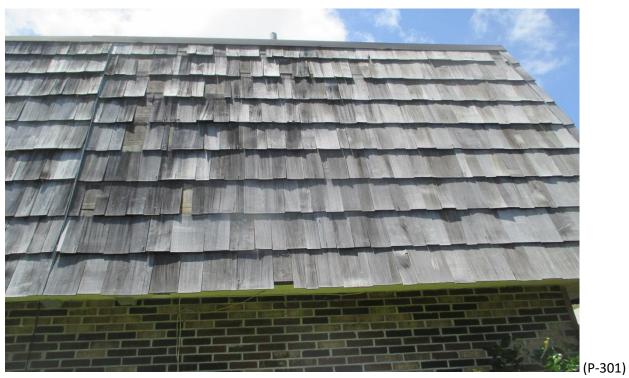

(P-296) Mansard Roof Inspection Performed on Building #1680 at Forest Lakes - Unit: A – West Palm Beach, Fl.

Mansard Roof Inspection Performed on Building #1680 at Forest Lakes - Unit: A – West Palm Beach, Fl.

(P-297)

Mansard Roof Inspection Performed on Building #1680 at Forest Lakes - Unit: B – West Palm Beach, Fl.

Mansard Roof Inspection Performed on Building #1680 at Forest Lakes - Unit: B – West Palm Beach, Fl.