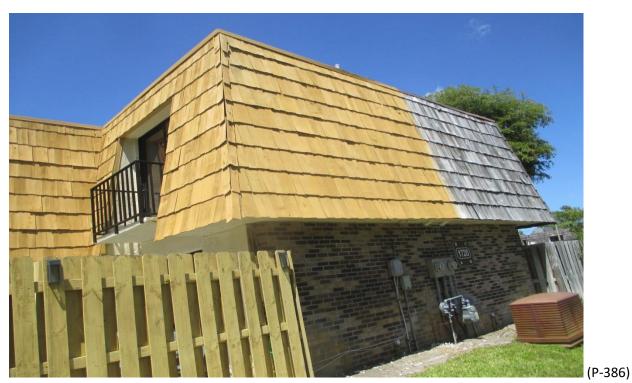

Mansard Roof Inspection Performed on Building #1723 at Forest Lakes - Unit: C – West Palm Beach, Fl.

Mansard Roof Inspection Performed on Building #1723 at Forest Lakes - Unit: D – West Palm Beach, Fl.

Mansard Roof Inspection Performed on Building #1723 at Forest Lakes - Unit: D – West Palm Beach, Fl.

Mansard Roof Inspection Performed on Building #1724 at Forest Lakes - Unit: A – West Palm Beach, Fl.