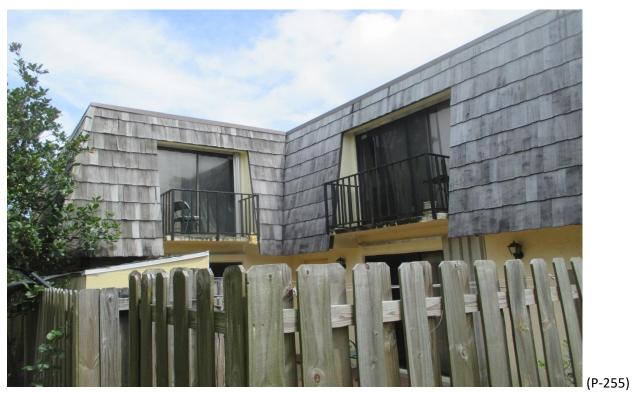

Mansard Roof Inspection Performed on Building #1650 at Forest Lakes - Unit: C – West Palm Beach, Fl.

Mansard Roof Inspection Performed on Building #1650 at Forest Lakes - Unit: D – West Palm Beach, Fl.

Mansard Roof Inspection Performed on Building #1650 at Forest Lakes - Unit: D – West Palm Beach, Fl.

Mansard Roof Inspection Performed on Building #1654 at Forest Lakes - Unit: A – West Palm Beach, Fl.