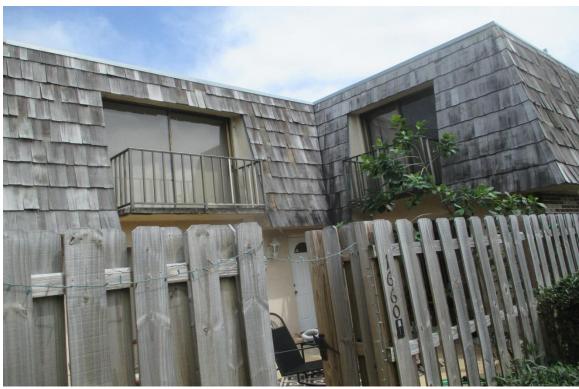

#### 23) Building #1600:

- A. Fair Condition; some curled shingles, some face nailed shingles and some improper shim repairs. (Photographs #157 & #158)
- B. Fair Condition; repairs with improper shim repairs. (Photographs #159 & #160)
- C. Fair Condition; some face nailed shingles and improper shim repairs. (Photographs #161 & #162)
- D. Fair Condition; some missing, curled, face nailed and improper shim repairs. (Photographs #163 & #164)