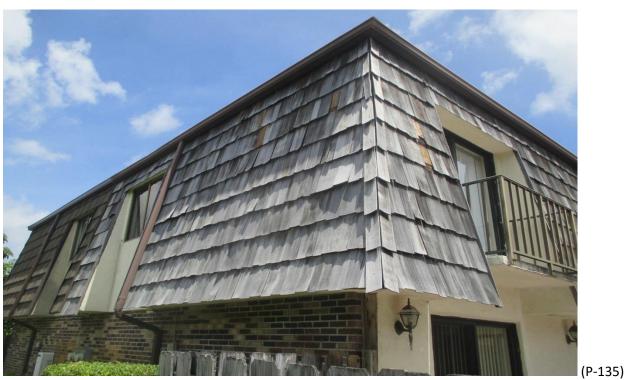

#### 1) Building #1520:

- A. Fair Condition; most panels are face screwed. (Photographs #1 & #2)
- B. Poor Condition; missing shingles and curled. (Photographs #3 & #4)

Page 1 of 15

- C. Poor Condition; missing shingles and curled. (Photographs #5 & #6)
- D. Fair Condition; missing shingle and some curling shingles. (Photographs #7 & #8)