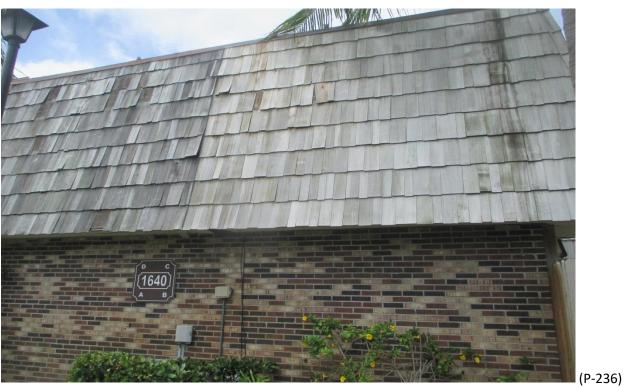

#### 33) Building #1650:

- A. Fair Condition; some curling shingles and some face nailed shingles. (Photographs #233 & #234)
- B. Fair/Poor Condition; some missing, curling, face nailed shingles and improper shim repairs. (Photographs #235 & #236)
- C. Fair Condition, (Photographs #237 & #238)
- D. Fair Condition; trees need to be trimmed. (Photographs #239 & #240)