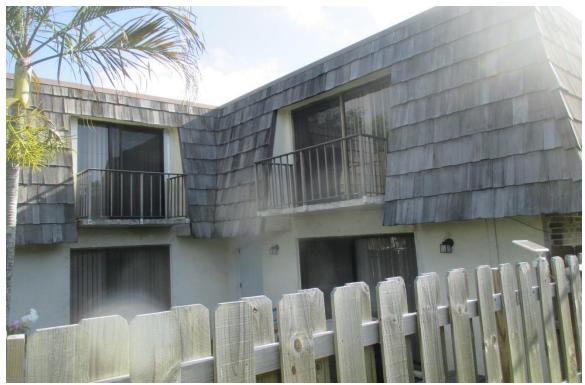

Mansard Roof Inspection Performed on Building #1520 at Forest Lakes - Unit: B – West Palm Beach, Fl.

Mansard Roof Inspection Performed on Building #1520 at Forest Lakes - Unit: C – West Palm Beach, Fl.

Mansard Roof Inspection Performed on Building #1520 at Forest Lakes - Unit: C – West Palm Beach, Fl.

Mansard Roof Inspection Performed on Building #1520 at Forest Lakes - Unit: D – West Palm Beach, Fl.