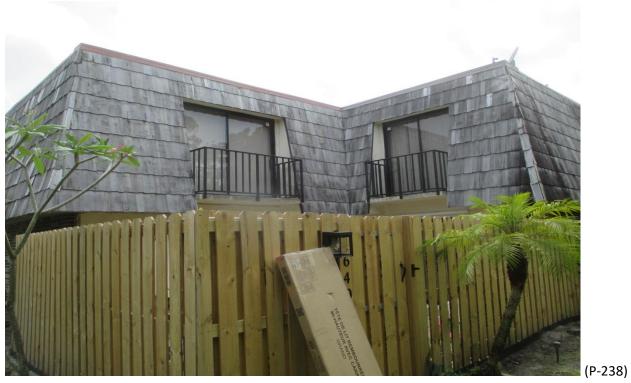

#### 33) Building #1650:

- A. Fair Condition; some curling shingles and some face nailed shingles. (Photographs #233 & #234)
- B. Fair/Poor Condition; some missing, curling, face nailed shingles and improper shim repairs. (Photographs #235 & #236)
- C. Fair Condition, (Photographs #237 & #238)
- D. Fair Condition; trees need to be trimmed. (Photographs #239 & #240)