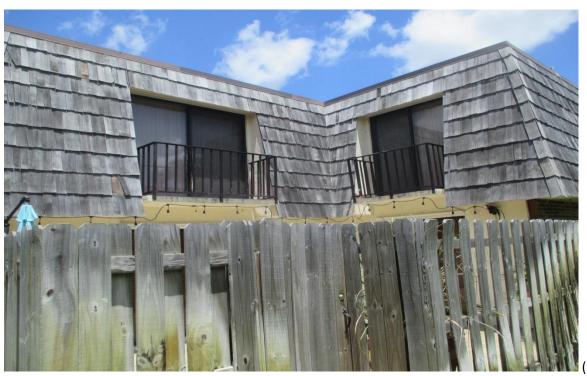

#### 44) Building #1700:

- A. Good/Fair Condition; face nailing shingles. (Photographs #316 & #317)
- B. Fair Condition; a few missing, curled and face nailed shingles and #1 Perfection Cedar Shingle Repairs. (Photographs #318 & #319)
- C. Good Condition; some shingles are curling. (Photographs #320 & #321)
- D. Good Condition; some curling and two (2) missing shingles, trees need to be trimmed. (Photographs #322 & #323)