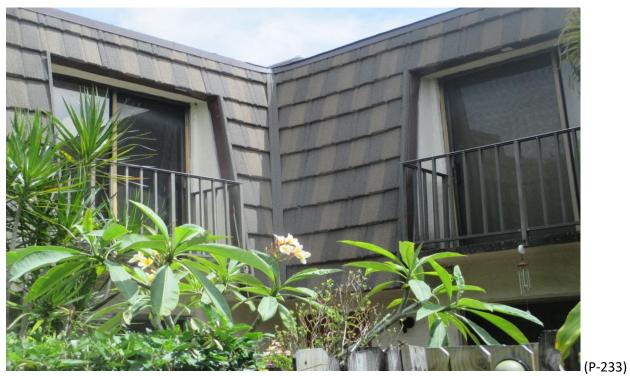

#### 33) Building #1650:

- A. Fair Condition; some curling shingles and some face nailed shingles. (Photographs #233 & #234)
- B. Fair/Poor Condition; some missing, curling, face nailed shingles and improper shim repairs. (Photographs #235 & #236)
- C. Fair Condition, (Photographs #237 & #238)
- D. Fair Condition; trees need to be trimmed. (Photographs #239 & #240)