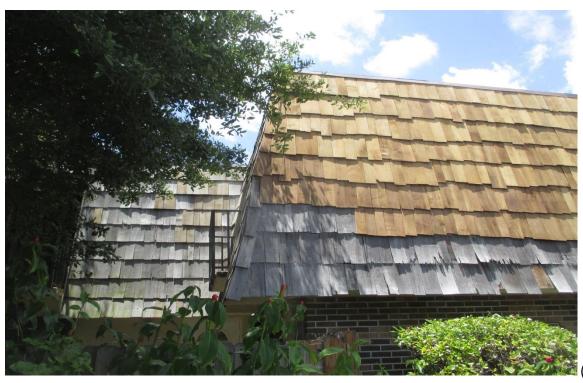

Forest Lakes Circle - West Palm Beach, Florida

Mansard Roofs' Inspection

Inspection Date: April 14, 2022 to May 5, 2022

Roof Mansard Types: Shakertown Cedar Panels and Stone Coated Metal Shake Panels

Pursuant to your request I conducted a Non-Destructive Visual Inspection of the Fifty-Eight (58) Buildings' Mansard Roofs on the overall condition of each Unit, (232). These buildings have for the most part Shakertown Cedar Panels, (see attached), that are constructed by the Manufacturer on a plywood base with #1 Perfection Type Cedar Shingle adhered or glued to the plywood base panel and are affixed/fastened with 7d box galvanized nails to either space sheathing or solid plywood decking with a Life Expectancy of approximately Fifteen to Eighteen Years when new.

Some units have been repaired with a combination of #1 Perfection Cedar Shingles and others were repaired using shims, which are not a roofing product and do not have a Product Approval from the State of Florida or Miami-Dade Notice of Acceptance, (NOA). The Units with the shim repairs were most likely not performed with a Permit and are not a substitute for use in the repair of the Shakertown Panels, only #1 Perfection Cedar Shingles are acceptable.

There are some individual Units that have had their mansards replaced using a Stone Coated Steel Shake Panel, (see attached), that is a good alternative to the Shakertown Panels with a Life Expectancy of approximately Forty, (40), to Forty-Five, (45), Years. The following are my findings, comments and recommendations;