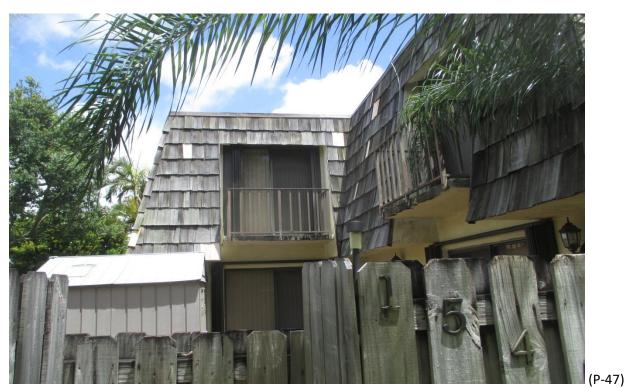

#### 2) **Building #1524**:

- A. Fair Condition, (Photograph #9)
- B. Fair Condition; some curling shingles. (Photographs #10 & #11)
- C. Fair Condition; there are missing and curling shingles. (Photographs #12 & #13)
- D. Fair Condition; there are some missing and curling shingles. (Photographs #14 & #15)