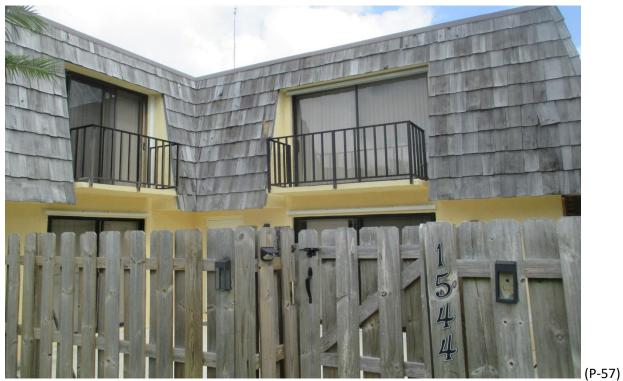

Mansard Roof Inspection Performed on Building #1540 at Forest Lakes - Unit: D – West Palm Beach, Fl.

Mansard Roof Inspection Performed on Building #1544 at Forest Lakes - Unit: A – West Palm Beach, Fl.

Mansard Roof Inspection Performed on Building #1544 at Forest Lakes - Unit: A – West Palm Beach, Fl.

Mansard Roof Inspection Performed on Building #1544 at Forest Lakes - Unit: B – West Palm Beach, Fl.

Mansard Roof Inspection Performed on Building #1544 at Forest Lakes - Unit: B – West Palm Beach, Fl.

Mansard Roof Inspection Performed on Building #1544 at Forest Lakes - Unit: C – West Palm Beach, Fl.

Mansard Roof Inspection Performed on Building #1544 at Forest Lakes - Unit: C – West Palm Beach, Fl.

Mansard Roof Inspection Performed on Building #1544 at Forest Lakes - Unit: D – West Palm Beach, Fl.

Mansard Roof Inspection Performed on Building #1544 at Forest Lakes - Unit: D – West Palm Beach, Fl.

Mansard Roof Inspection Performed on Building #1545 at Forest Lakes - Unit: A – West Palm Beach, Fl.