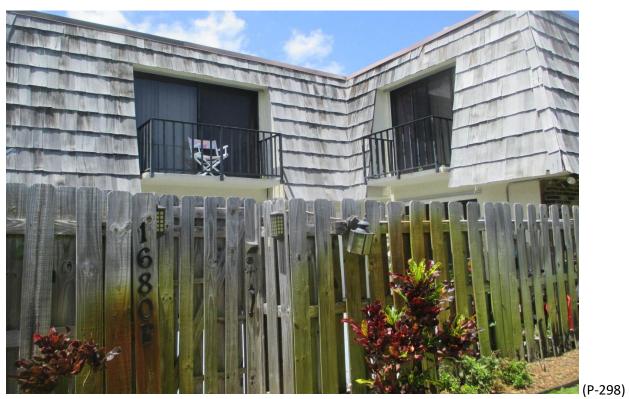

#### 41) Building #1690:

- A. Fair Condition; some missing shingles, some curled shims and improper shim repairs. (Photographs #296 & #297)
- B. Good Condition; Stone Coated Metal, (Photograph #298)

- C. Fair Condition; some missing, falling and face nailed shingles. Improper shim repairs. (Photographs #299 & #300)
- D. Fair Condition; missing and curling shingles, and improper shim repairs. (Photographs #301 & #302)

Mansard Roof Inspection Performed on Building #1690 at Forest Lakes - Unit: A – West Palm Beach, Fl.

Mansard Roof Inspection Performed on Building #1690 at Forest Lakes - Unit: A – West Palm Beach, Fl.

Mansard Roof Inspection Performed on Building #1690 at Forest Lakes - Unit: B – West Palm Beach, Fl.

Mansard Roof Inspection Performed on Building #1690 at Forest Lakes - Unit: C – West Palm Beach, Fl.

Mansard Roof Inspection Performed on Building #1690 at Forest Lakes - Unit: C – West Palm Beach, Fl.

Mansard Roof Inspection Performed on Building #1690 at Forest Lakes - Unit: D – West Palm Beach, Fl.

Mansard Roof Inspection Performed on Building #1690 at Forest Lakes - Unit: D – West Palm Beach, Fl.

Mansard Roof Inspection Performed on Building #1694 at Forest Lakes - Unit: A – West Palm Beach, Fl.