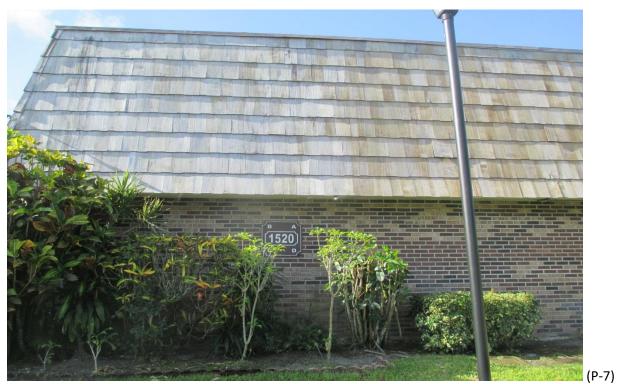

#### 1) Building #1520:

- A. Fair Condition; most panels are face screwed. (Photographs #1 & #2)
- B. Poor Condition; missing shingles and curled. (Photographs #3 & #4)

Page 1 of 15

- C. Poor Condition; missing shingles and curled. (Photographs #5 & #6)
- D. Fair Condition; missing shingle and some curling shingles. (Photographs #7 & #8)