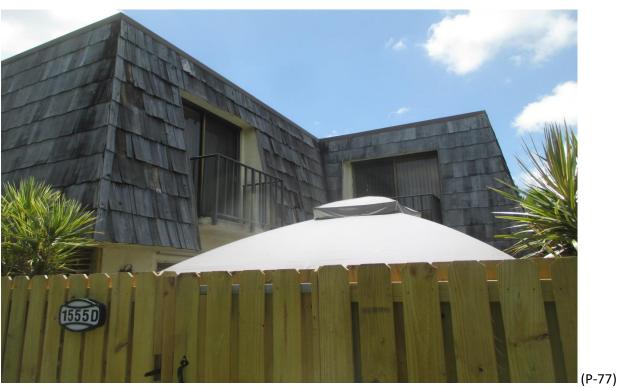

#### 12) Building #1564:

- A. Fair Condition; face nailed shingles and improper shim repairs. (Photographs #71 & #72)
- B. Good Condition; Stone Coated Metal, (Photograph #73)
- C. Fair Condition; face nailed shingles and improper shim repairs. (Photographs #74 & #75)
- D. Fair Condition; some missing, curled and face nailed shingles. (Photographs #76 & #77)