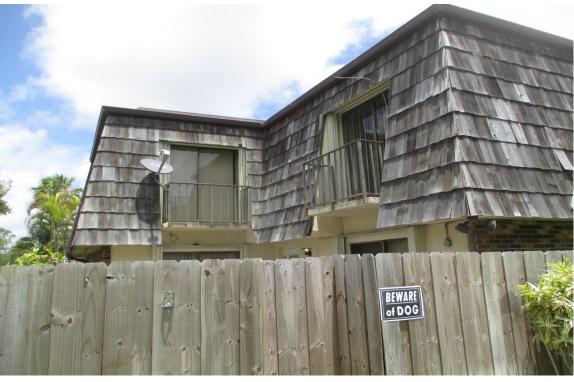

Forest Lakes Circle - West Palm Beach, Florida

Mansard Roofs' Inspection

Inspection Date: April 14, 2022 to May 5, 2022

Roof Mansard Types: Shakertown Cedar Panels and Stone Coated Metal Shake Panels

Pursuant to your request I conducted a Non-Destructive Visual Inspection of the Fifty-Eight (58) Buildings' Mansard Roofs on the overall condition of each Unit, (232). These buildings have for the most part Shakertown Cedar Panels, (see attached), that are constructed by the Manufacturer on a plywood base with #1 Perfection Type Cedar Shingle adhered or glued to the plywood base panel and are affixed/fastened with 7d box galvanized nails to either space sheathing or solid plywood decking with a Life Expectancy of approximately Fifteen to Eighteen Years when new.

#### 1) Building #1520:

- A. Fair Condition; most panels are face screwed. (Photographs #1 & #2)
- B. Poor Condition; missing shingles and curled. (Photographs #3 & #4)

Page 1 of 15

- C. Poor Condition; missing shingles and curled. (Photographs #5 & #6)
- D. Fair Condition; missing shingle and some curling shingles. (Photographs #7 & #8)