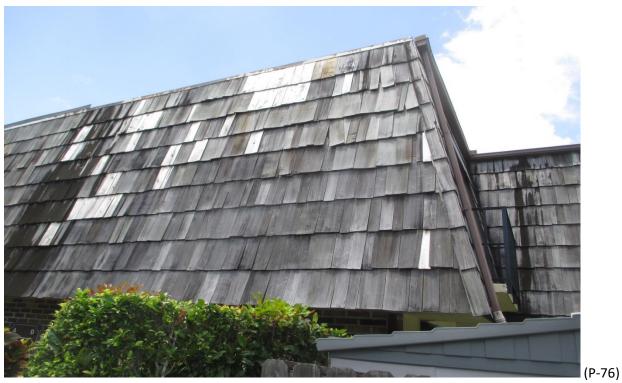

#### 12) Building #1564:

- A. Fair Condition; face nailed shingles and improper shim repairs. (Photographs #71 & #72)
- B. Good Condition; Stone Coated Metal, (Photograph #73)
- C. Fair Condition; face nailed shingles and improper shim repairs. (Photographs #74 & #75)
- D. Fair Condition; some missing, curled and face nailed shingles. (Photographs #76 & #77)