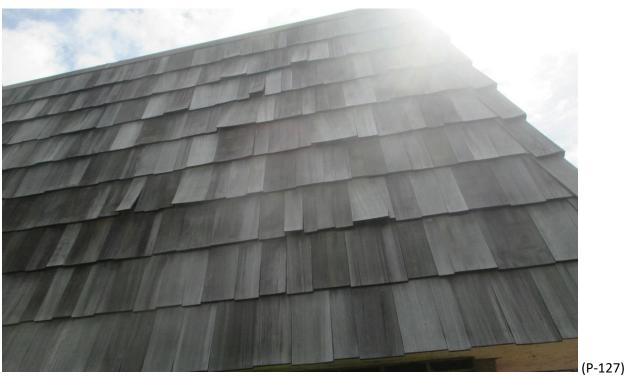

Mansard Roof Inspection Performed on Building #1585 at Forest Lakes - Unit: A – West Palm Beach, Fl.

Mansard Roof Inspection Performed on Building #1585 at Forest Lakes - Unit: B – West Palm Beach, Fl.