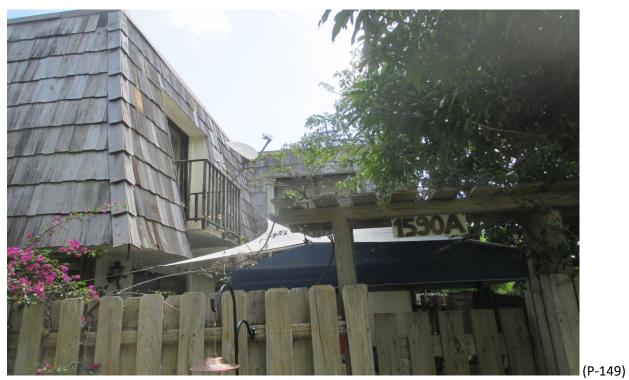

Mansard Roof Inspection Performed on Building #1590 at Forest Lakes - Unit: A – West Palm Beach, Fl.

Mansard Roof Inspection Performed on Building #1590 at Forest Lakes - Unit: B – West Palm Beach, Fl.