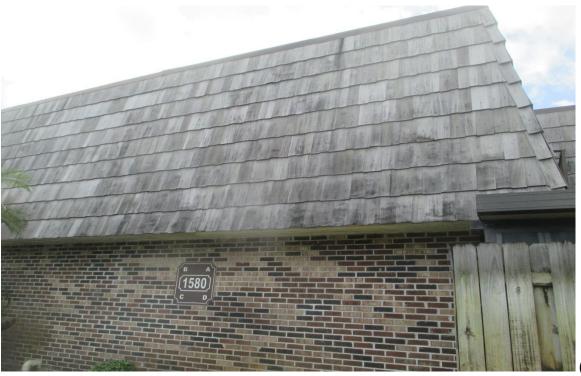

#### 17) Building #1580:

- A. Fair Condition; there are some curling shingles. (Photographs #110 & #111)
- B. Fair Condition; there are some curling shingles. (Photographs #112 & #113)
- C. Fair Condition; there are some curled shingles. (Photographs #114 & #115)
- D. Fair Condition; face nailed shingles, (Photographs #116 & #117)