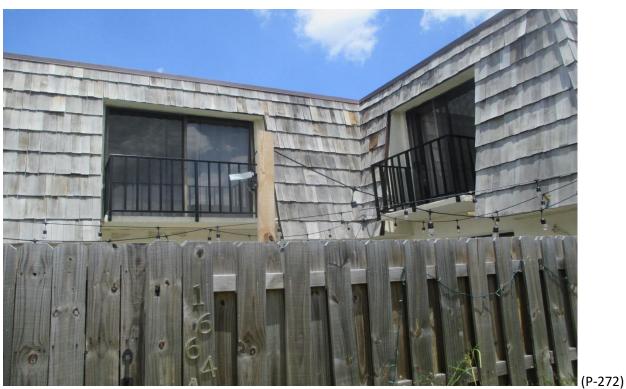

#### 38) **Building #1674**:

- A. Fair Condition; some missing shingles and face nailed shingles. (Photographs #272 & #273)
- B. Fair Condition; face nailed shingles. (Photographs #274 & #275)
- C. Fair Condition; some missing and face nailed shingles. (Photographs #276 & #277)
- D. Fair Condition; some missing, curled and face nailed shingles. (Photographs #278 & #279)