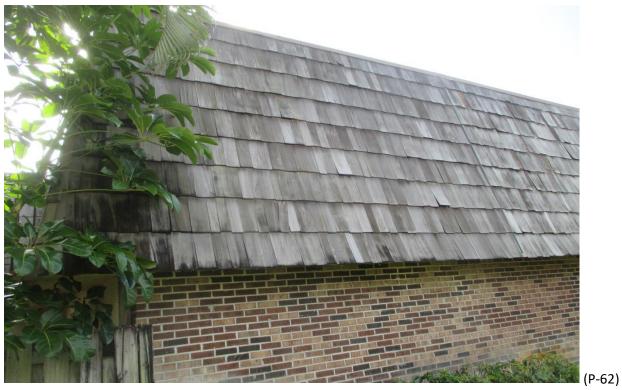

Forest Lakes Circle - West Palm Beach, Florida

Mansard Roofs' Inspection

Inspection Date: April 14, 2022 to May 5, 2022

Roof Mansard Types: Shakertown Cedar Panels and Stone Coated Metal Shake Panels

Pursuant to your request I conducted a Non-Destructive Visual Inspection of the Fifty-Eight (58) Buildings' Mansard Roofs on the overall condition of each Unit, (232). These buildings have for the most part Shakertown Cedar Panels, (see attached), that are constructed by the Manufacturer on a plywood base with #1 Perfection Type Cedar Shingle adhered or glued to the plywood base panel and are affixed/fastened with 7d box galvanized nails to either space sheathing or solid plywood decking with a Life Expectancy of approximately Fifteen to Eighteen Years when new.

Some units have been repaired with a combination of #1 Perfection Cedar Shingles and others were repaired using shims, which are not a roofing product and do not have a Product Approval from the State of Florida or Miami-Dade Notice of Acceptance, (NOA). The Units with the shim repairs were most likely not performed with a Permit and are not a substitute for use in the repair of the Shakertown Panels, only #1 Perfection Cedar Shingles are acceptable.