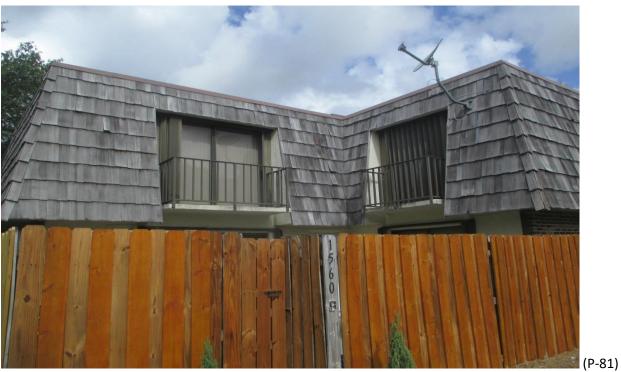

#### 11) **Building #1560**:

- A. Fair Condition; some missing and curled shingles. Trees need to be trimmed. (Photographs #63 & #64)
- B. Fair Condition; one (1) missing and curled shingles. (Photographs #65 & #66)
- C. Fair Condition; some missing, curled and improper shim repairs. (Photographs #67 & #68)
- D. Fair Condition; few missing and curled shingles. (Photographs #69 & #70)