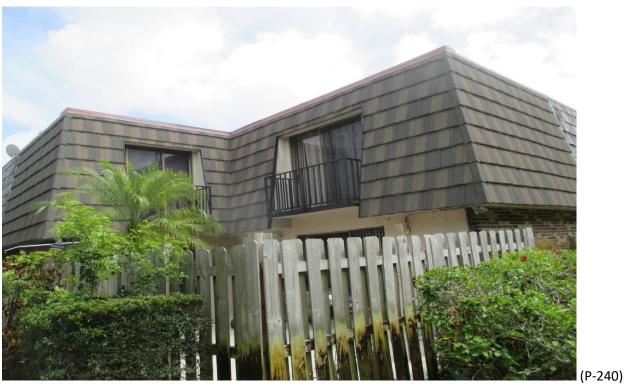

#### 33) Building #1650:

- A. Fair Condition; some curling shingles and some face nailed shingles. (Photographs #233 & #234)
- B. Fair/Poor Condition; some missing, curling, face nailed shingles and improper shim repairs. (Photographs #235 & #236)
- C. Fair Condition, (Photographs #237 & #238)
- D. Fair Condition; trees need to be trimmed. (Photographs #239 & #240)