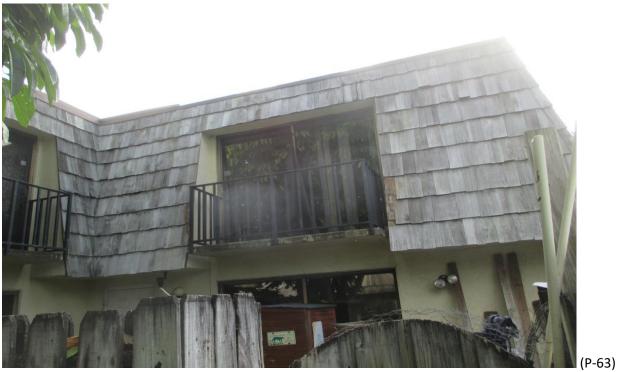

Forest Lakes Circle - West Palm Beach, Florida

Mansard Roofs' Inspection

Inspection Date: April 14, 2022 to May 5, 2022

Roof Mansard Types: Shakertown Cedar Panels and Stone Coated Metal Shake Panels

Pursuant to your request I conducted a Non-Destructive Visual Inspection of the Fifty-Eight (58) Buildings' Mansard Roofs on the overall condition of each Unit, (232). These buildings have for the most part Shakertown Cedar Panels, (see attached), that are constructed by the Manufacturer on a plywood base with #1 Perfection Type Cedar Shingle adhered or glued to the plywood base panel and are affixed/fastened with 7d box galvanized nails to either space sheathing or solid plywood decking with a Life Expectancy of approximately Fifteen to Eighteen Years when new.

Some units have been repaired with a combination of #1 Perfection Cedar Shingles and others were repaired using shims, which are not a roofing product and do not have a Product Approval from the State of Florida or Miami-Dade Notice of Acceptance, (NOA). The Units with the shim repairs were most likely not performed with a Permit and are not a substitute for use in the repair of the Shakertown Panels, only #1 Perfection Cedar Shingles are acceptable.