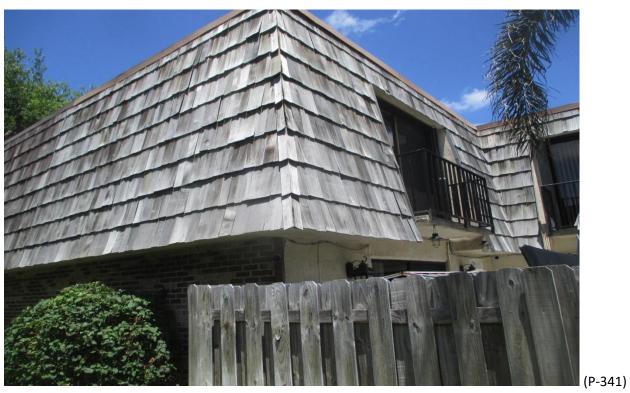

(P-353)

Mansard Roof Inspection Performed on Building #1710 at Forest Lakes - Unit: A – West Palm Beach, Fl.

Mansard Roof Inspection Performed on Building #1710 at Forest Lakes - Unit: A – West Palm Beach, Fl.