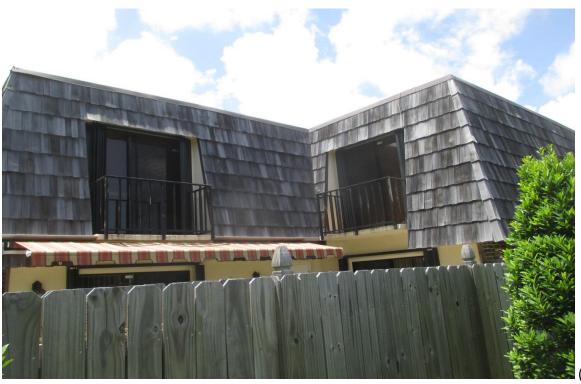

Forest Lakes Circle - West Palm Beach, Florida

Mansard Roofs' Inspection

Inspection Date: April 14, 2022 to May 5, 2022

Roof Mansard Types: Shakertown Cedar Panels and Stone Coated Metal Shake Panels

Pursuant to your request I conducted a Non-Destructive Visual Inspection of the Fifty-Eight (58) Buildings' Mansard Roofs on the overall condition of each Unit, (232). These buildings have for the most part Shakertown Cedar Panels, (see attached), that are constructed by the Manufacturer on a plywood base with #1 Perfection Type Cedar Shingle adhered or glued to the plywood base panel and are affixed/fastened with 7d box galvanized nails to either space sheathing or solid plywood decking with a Life Expectancy of approximately Fifteen to Eighteen Years when new.

#### 1) Building #1520:

- A. Fair Condition; most panels are face screwed. (Photographs #1 & #2)
- B. Poor Condition; missing shingles and curled. (Photographs #3 & #4)

Page 1 of 15

- C. Poor Condition; missing shingles and curled. (Photographs #5 & #6)
- D. Fair Condition; missing shingle and some curling shingles. (Photographs #7 & #8)