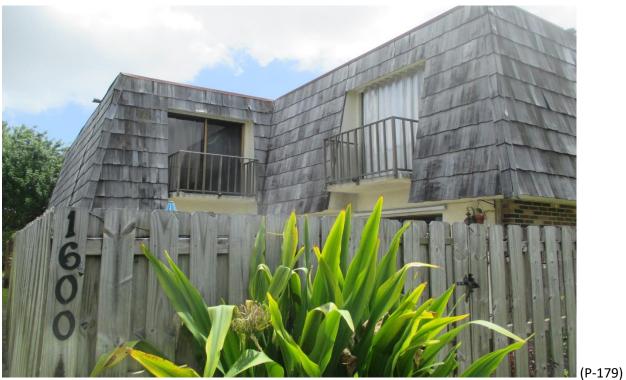

#### 23) Building #1600:

- A. Fair Condition; some curled shingles, some face nailed shingles and some improper shim repairs. (Photographs #157 & #158)
- B. Fair Condition; repairs with improper shim repairs. (Photographs #159 & #160)
- C. Fair Condition; some face nailed shingles and improper shim repairs. (Photographs #161 & #162)
- D. Fair Condition; some missing, curled, face nailed and improper shim repairs. (Photographs #163 & #164)