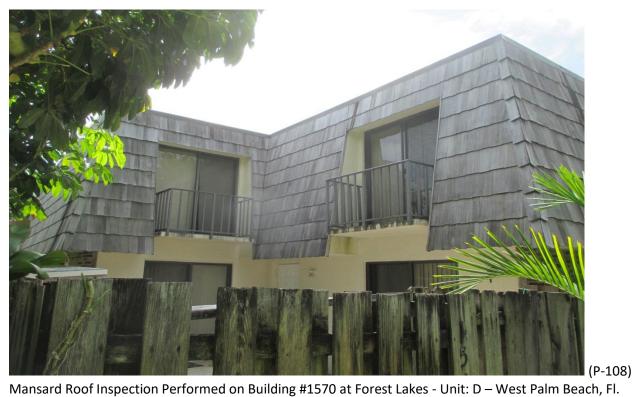

Mansard Roof Inspection Performed on Building #1570 at Forest Lakes - Unit: A – West Palm Beach, Fl.

Mansard Roof Inspection Performed on Building #1570 at Forest Lakes - Unit: A – West Palm Beach, Fl.

Mansard Roof Inspection Performed on Building #1570 at Forest Lakes - Unit: B – West Palm Beach, Fl.

Mansard Roof Inspection Performed on Building #1570 at Forest Lakes - Unit: B – West Palm Beach, Fl.

Mansard Roof Inspection Performed on Building #1570 at Forest Lakes - Unit: C – West Palm Beach, Fl.

Mansard Roof Inspection Performed on Building #1570 at Forest Lakes - Unit: C – West Palm Beach, Fl.

Mansard Roof Inspection Performed on Building #1570 at Forest Lakes - Unit: D – West Palm Beach, Fl.

Mansard Roof Inspection Performed on Building #1574 at Forest Lakes - Unit: A – West Palm Beach, Fl.