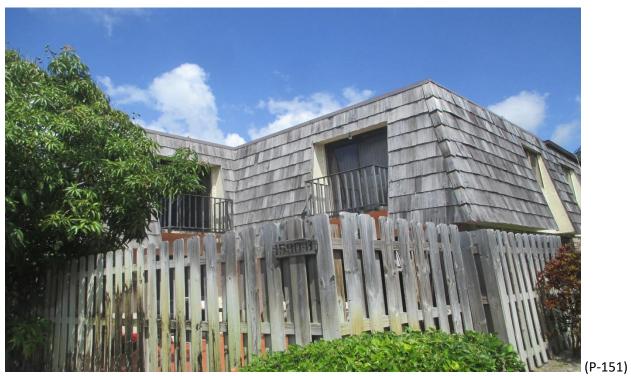

Mansard Roof Inspection Performed on Building #1590 at Forest Lakes - Unit: C – West Palm Beach, Fl.

Mansard Roof Inspection Performed on Building #1590 at Forest Lakes - Unit: D – West Palm Beach, Fl.