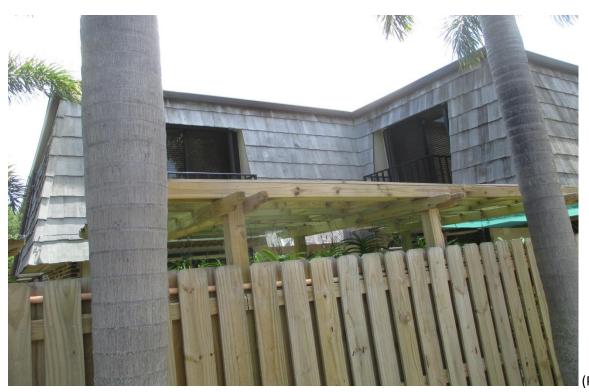

#### 54) Building #1729:

- A. Poor Condition; <u>Needs Replaced</u>, <u>Shims Installed possibly No Permit or Product Approval</u>. (Photographs #392 & #393)
- B. Fair Condition; some curling and face nailed shingles with improper shim repairs, (trim trees). (Photographs #394 & #395)
- C. Mansard Re-roofed with Shims with the tin-tags showing in-between the shims, possibly no Permit or Product Approval, needs to be replaced. (Photographs #396 & #397)
- D. Fair Condition; some shingles are face nailed. (Photographs #398 & #399)

#### Conclusion:

Most of the individual units are in "Fair" to "Poor" Condition and are nearing the end of their life expectancy, but can be properly repaired using Florida Building Code Approved Cedar Products as explained in the front of this Report. Building #1729 - Unit "A" needs to be replaced due to the condition of the panels and one side was replaced with shims in a hap hazard way. Unit "C" appears to have been recently re-roofed with shims and stained or painted brown. In between the gaps of the shims you can see tin-tags and 30# felt, this is a Code Violation, and I doubt a permit was pulled for this work. I would recommend, if the mansard roofs are replaced, using the Stone Coated Metal Shake Panel that has a Life Expectancy of approximately Forty (40) to Forty-Five (45) Years and the only maintenance for these panels is to pressure clean them and cut back any vegetation or trees that may damage the panels. This Inspection is for informational purposes only and does not constitute a Warranty or Guarantee of any kind. This concludes my Report, should you have any additional questions please contact me. I reserve the right to supplement or amend this Report if additional information is made available.