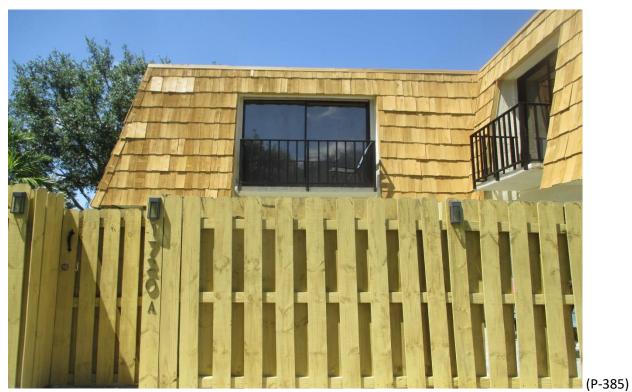

Mansard Roof Inspection Performed on Building #1723 at Forest Lakes - Unit: A – West Palm Beach, Fl.

Mansard Roof Inspection Performed on Building #1723 at Forest Lakes - Unit: B – West Palm Beach, Fl.

Mansard Roof Inspection Performed on Building #1723 at Forest Lakes - Unit: B – West Palm Beach, Fl.

Mansard Roof Inspection Performed on Building #1723 at Forest Lakes - Unit: C – West Palm Beach, Fl.