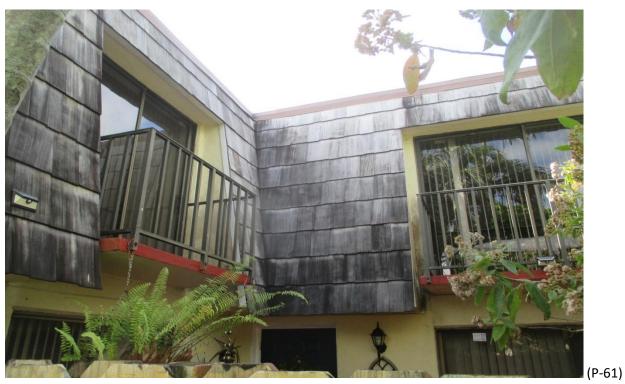

(P-75)

Mansard Roof Inspection Performed on Building #1555 at Forest Lakes - Unit: C – West Palm Beach, Fl.

Mansard Roof Inspection Performed on Building #1555 at Forest Lakes - Unit: D – West Palm Beach, Fl.

Mansard Roof Inspection Performed on Building #1555 at Forest Lakes - Unit: D – West Palm Beach, Fl.

Mansard Roof Inspection Performed on Building #1560 at Forest Lakes - Unit: A – West Palm Beach, Fl.