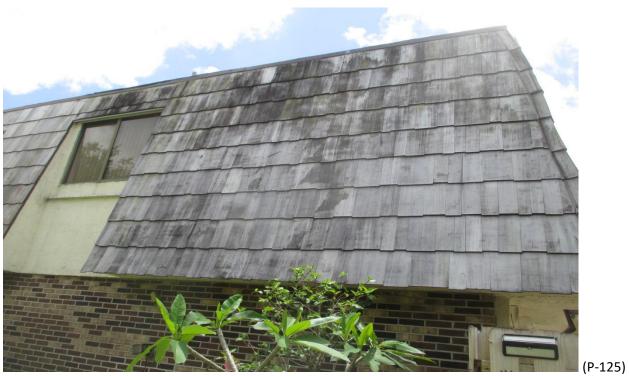

Mansard Roof Inspection Performed on Building #1575 at Forest Lakes - Unit: B – West Palm Beach, Fl.

Mansard Roof Inspection Performed on Building #1575 at Forest Lakes - Unit: C – West Palm Beach, Fl.

Mansard Roof Inspection Performed on Building #1575 at Forest Lakes - Unit: C – West Palm Beach, Fl.

Mansard Roof Inspection Performed on Building #1575 at Forest Lakes - Unit: D – West Palm Beach, Fl.