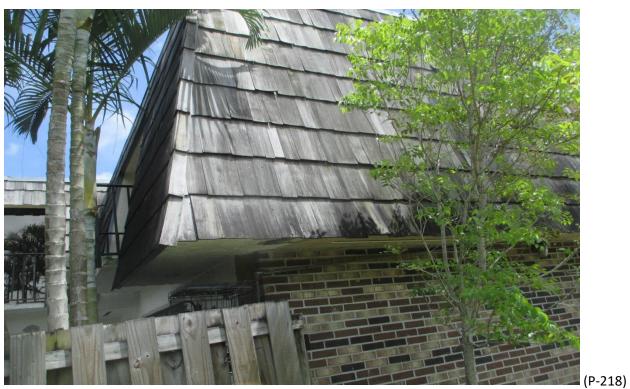

Forest Lakes Circle - West Palm Beach, Florida

Mansard Roofs' Inspection

Inspection Date: April 14, 2022 to May 5, 2022

Roof Mansard Types: Shakertown Cedar Panels and Stone Coated Metal Shake Panels

Pursuant to your request I conducted a Non-Destructive Visual Inspection of the Fifty-Eight (58) Buildings' Mansard Roofs on the overall condition of each Unit, (232). These buildings have for the most part Shakertown Cedar Panels, (see attached), that are constructed by the Manufacturer on a plywood base with #1 Perfection Type Cedar Shingle adhered or glued to the plywood base panel and are affixed/fastened with 7d box galvanized nails to either space sheathing or solid plywood decking with a Life Expectancy of approximately Fifteen to Eighteen Years when new.