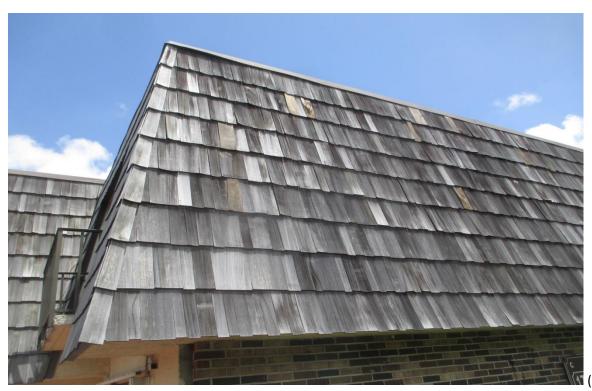

Forest Lakes Circle - West Palm Beach, Florida

Mansard Roofs' Inspection

Inspection Date: April 14, 2022 to May 5, 2022

Roof Mansard Types: Shakertown Cedar Panels and Stone Coated Metal Shake Panels

Pursuant to your request I conducted a Non-Destructive Visual Inspection of the Fifty-Eight (58) Buildings' Mansard Roofs on the overall condition of each Unit, (232). These buildings have for the most part Shakertown Cedar Panels, (see attached), that are constructed by the Manufacturer on a plywood base with #1 Perfection Type Cedar Shingle adhered or glued to the plywood base panel and are affixed/fastened with 7d box galvanized nails to either space sheathing or solid plywood decking with a Life Expectancy of approximately Fifteen to Eighteen Years when new.

#### 1) Building #1520:

- A. Fair Condition; most panels are face screwed. (Photographs #1 & #2)
- B. Poor Condition; missing shingles and curled. (Photographs #3 & #4)

Page 1 of 15

- C. Poor Condition; missing shingles and curled. (Photographs #5 & #6)
- D. Fair Condition; missing shingle and some curling shingles. (Photographs #7 & #8)