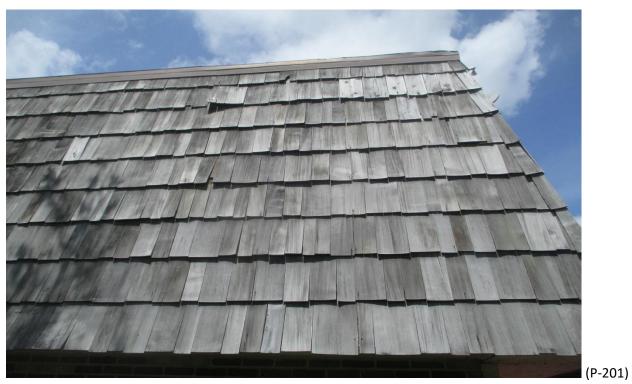

Mansard Roof Inspection Performed on Building #1520 at Forest Lakes - Unit: B – West Palm Beach, Fl.

Mansard Roof Inspection Performed on Building #1520 at Forest Lakes - Unit: C – West Palm Beach, Fl.

Mansard Roof Inspection Performed on Building #1520 at Forest Lakes - Unit: C – West Palm Beach, Fl.

Mansard Roof Inspection Performed on Building #1520 at Forest Lakes - Unit: D – West Palm Beach, Fl.