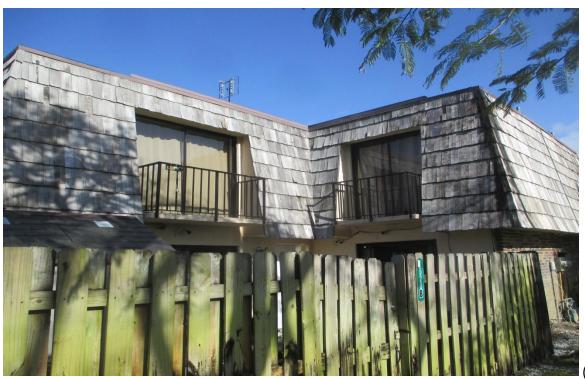

Mansard Roof Inspection Performed on Building #1520 at Forest Lakes - Unit: A – West Palm Beach, Fl.

Mansard Roof Inspection Performed on Building #1520 at Forest Lakes - Unit: B – West Palm Beach, Fl.

Mansard Roof Inspection Performed on Building #1520 at Forest Lakes - Unit: B – West Palm Beach, Fl.

Mansard Roof Inspection Performed on Building #1520 at Forest Lakes - Unit: C – West Palm Beach, Fl.