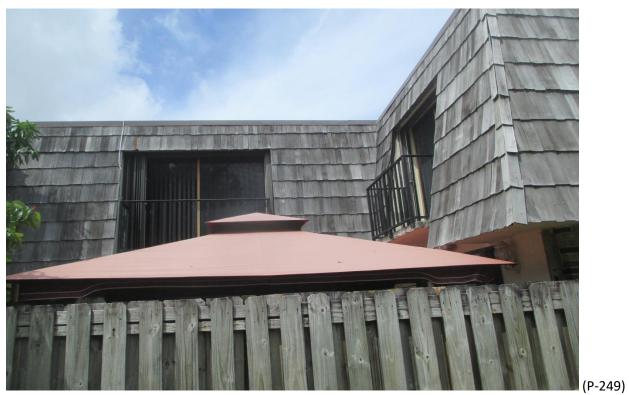

#### 35) **Building #1660**:

- A. Fair/Poor Condition; large section of shingles replace with improper shims, face nailed shingles and missing shingles. (Photograph #249)
- B. Fair Condition; face nailed shingles and improper shim repairs. (Photographs #250 & #251)
- C. Fair Condition; face nailed shingles and improper shim repairs. (Photographs #252 & #253)
- D. Poor Condition; missing shingles, face nailed shingles and improper shim repairs. (Photographs #254 & #255)