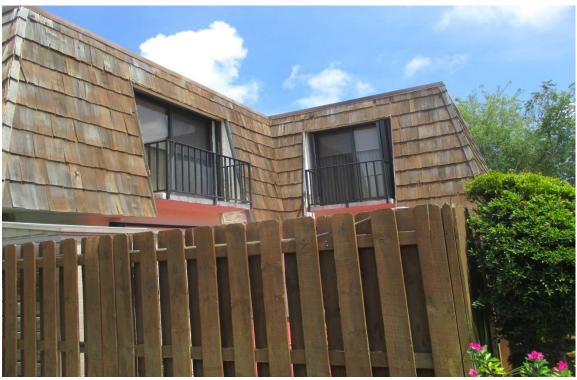

#### 26) **Building #1614**:

- A. Fair Condition; face nailed shingles. (Photographs #180 & #181)
- B. Fair Condition; curling shingles and face nailed shingles. (Photographs #182 & #183)
- C. Fair Condition; curling, missing, face nailed and improper shim repairs. (Photographs #184 & #185)
- D. Fair Condition; curling shingles, one (1) missing shingle, some face nailed and improper shim repairs. (Photographs #186 & #187)