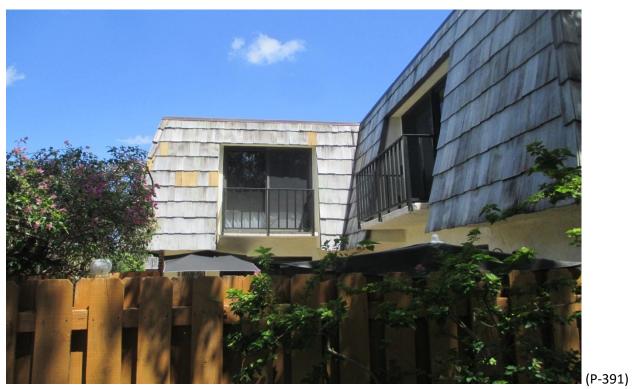

#### 53) **Building #1724**:

- A. Good Condition, (Photograph #386)
- B. Fair Condition; stained/coated, a couple missing and face nailed shingles. Repairs with #1 Perfection Cedar Shingles. (Photographs #387 & #388)
- C. Good Condition; (Photograph #389)
- D. Good Condition, (Photographs #390 & #391)