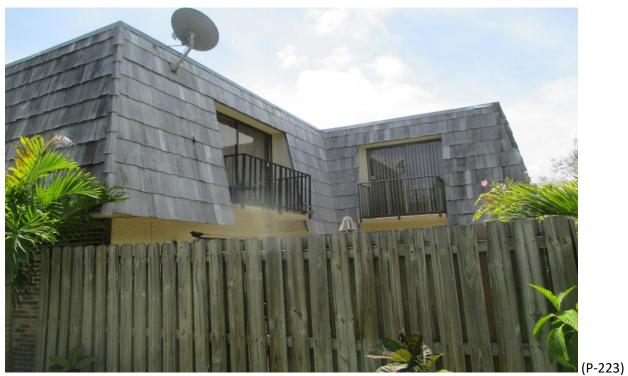

#### 33) Building #1650:

- A. Fair Condition; some curling shingles and some face nailed shingles. (Photographs #233 & #234)
- B. Fair/Poor Condition; some missing, curling, face nailed shingles and improper shim repairs. (Photographs #235 & #236)
- C. Fair Condition, (Photographs #237 & #238)
- D. Fair Condition; trees need to be trimmed. (Photographs #239 & #240)