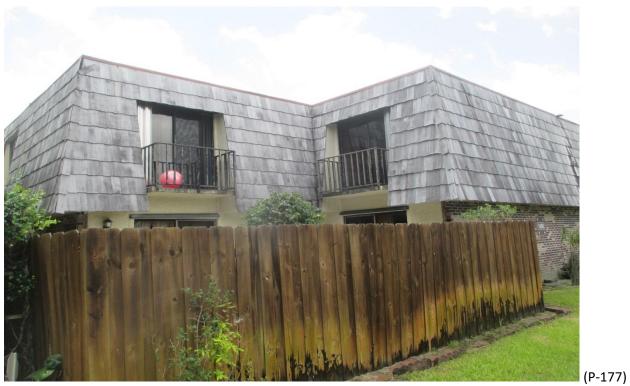

Forest Lakes Circle - West Palm Beach, Florida

Mansard Roofs' Inspection

Inspection Date: April 14, 2022 to May 5, 2022

Roof Mansard Types: Shakertown Cedar Panels and Stone Coated Metal Shake Panels

Pursuant to your request I conducted a Non-Destructive Visual Inspection of the Fifty-Eight (58) Buildings' Mansard Roofs on the overall condition of each Unit, (232). These buildings have for the most part Shakertown Cedar Panels, (see attached), that are constructed by the Manufacturer on a plywood base with #1 Perfection Type Cedar Shingle adhered or glued to the plywood base panel and are affixed/fastened with 7d box galvanized nails to either space sheathing or solid plywood decking with a Life Expectancy of approximately Fifteen to Eighteen Years when new.