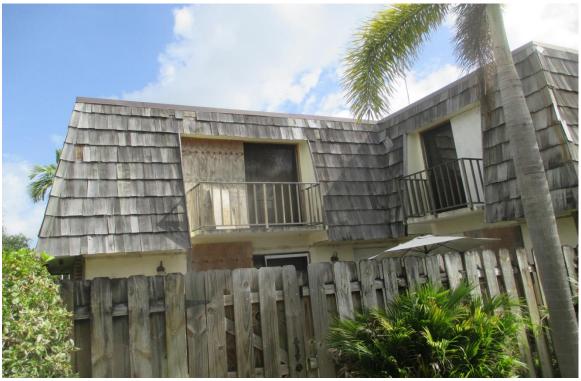

#### 1) Building #1520:

- A. Fair Condition; most panels are face screwed. (Photographs #1 & #2)
- B. Poor Condition; missing shingles and curled. (Photographs #3 & #4)

Page 1 of 15

- C. Poor Condition; missing shingles and curled. (Photographs #5 & #6)
- D. Fair Condition; missing shingle and some curling shingles. (Photographs #7 & #8)