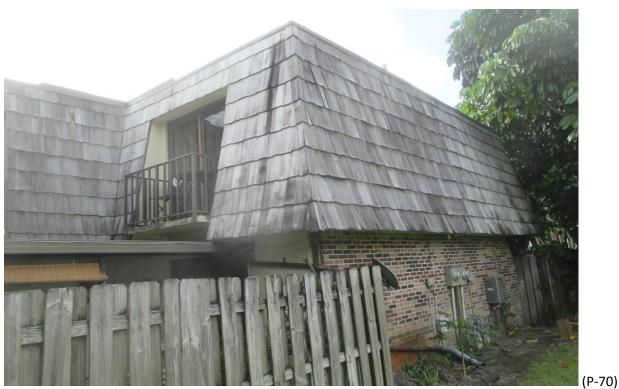

#### 11) **Building #1560**:

- A. Fair Condition; some missing and curled shingles. Trees need to be trimmed. (Photographs #63 & #64)
- B. Fair Condition; one (1) missing and curled shingles. (Photographs #65 & #66)
- C. Fair Condition; some missing, curled and improper shim repairs. (Photographs #67 & #68)
- D. Fair Condition; few missing and curled shingles. (Photographs #69 & #70)