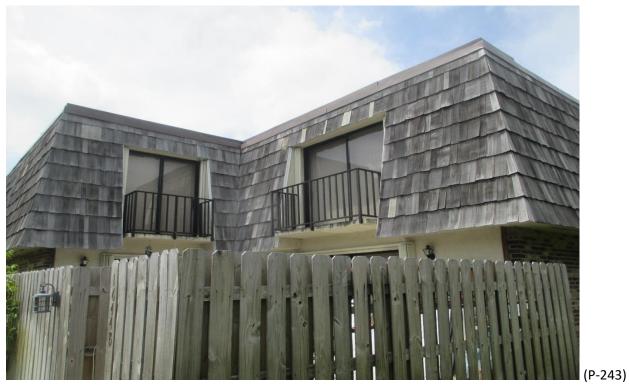

#### 33) Building #1650:

- A. Fair Condition; some curling shingles and some face nailed shingles. (Photographs #233 & #234)
- B. Fair/Poor Condition; some missing, curling, face nailed shingles and improper shim repairs. (Photographs #235 & #236)
- C. Fair Condition, (Photographs #237 & #238)
- D. Fair Condition; trees need to be trimmed. (Photographs #239 & #240)