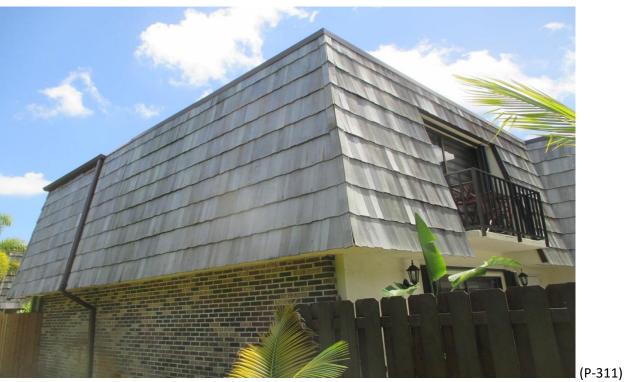

#### 40) **Building #1684**:

- A. Some, (Photographs #288 & #289)
- B. Fair Condition; some curling shingles, some missing shims and improper shim repairs. (Photographs #290 & #291)
- C. Fair Condition; some curled shingles and one (1) missing shim. (Photographs #292 & #293)
- D. Good Condition; a few curled shingles. (Photographs #294 & #295)

Mansard Roof Inspection Performed on Building #1684 at Forest Lakes - Unit: D – West Palm Beach, Fl.

Mansard Roof Inspection Performed on Building #1684 at Forest Lakes - Unit: D – West Palm Beach, Fl.