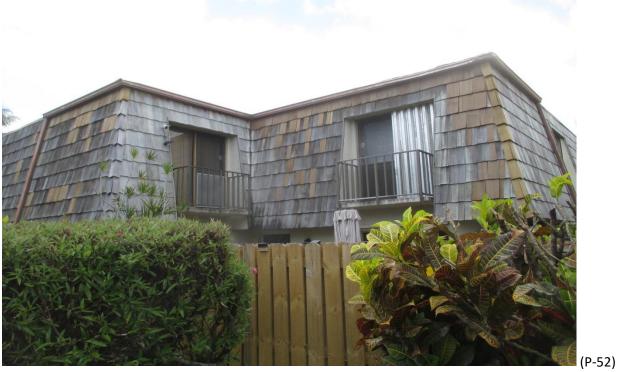

#### 7) **Building #1545**:

- A. Fair/Poor Condition; curling shingles, face nailed shingles and improper shim repairs. (Photographs #47 & #48)
- B. Fair/Poor Condition; curling, missing and face nailed shingles and improper shim repairs. (Photographs #49 & #50)
- C. Fair Condition; repairs with #1 Perfection Cedar Shingles. (Photographs #51 & #52)
- D. Fair Condition; some curling shingles. (Photographs #53 & #54)