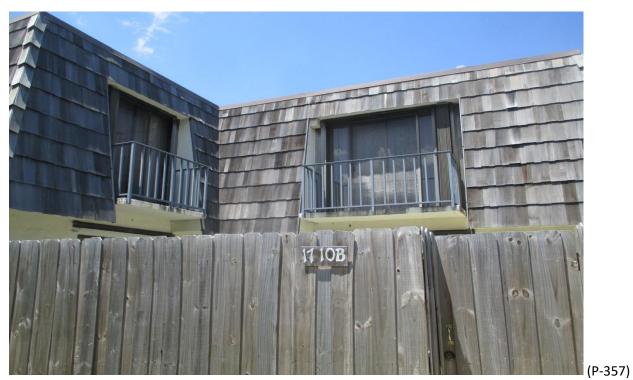

Mansard Roof Inspection Performed on Building #1711 at Forest Lakes - Unit: A – West Palm Beach, Fl.

Mansard Roof Inspection Performed on Building #1711 at Forest Lakes - Unit: A – West Palm Beach, Fl.