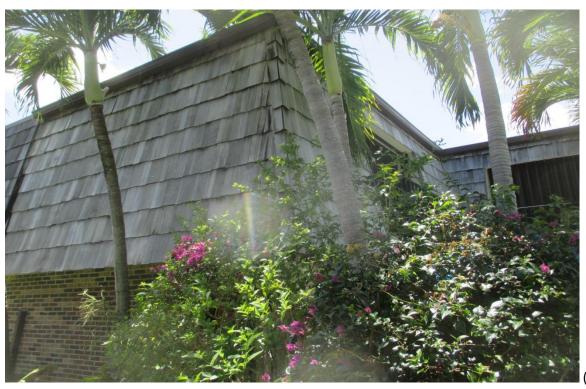

Forest Lakes Circle - West Palm Beach, Florida

Mansard Roofs' Inspection

Inspection Date: April 14, 2022 to May 5, 2022

Roof Mansard Types: Shakertown Cedar Panels and Stone Coated Metal Shake Panels

Pursuant to your request I conducted a Non-Destructive Visual Inspection of the Fifty-Eight (58) Buildings' Mansard Roofs on the overall condition of each Unit, (232). These buildings have for the most part Shakertown Cedar Panels, (see attached), that are constructed by the Manufacturer on a plywood base with #1 Perfection Type Cedar Shingle adhered or glued to the plywood base panel and are affixed/fastened with 7d box galvanized nails to either space sheathing or solid plywood decking with a Life Expectancy of approximately Fifteen to Eighteen Years when new.

Some units have been repaired with a combination of #1 Perfection Cedar Shingles and others were repaired using shims, which are not a roofing product and do not have a Product Approval from the State of Florida or Miami-Dade Notice of Acceptance, (NOA). The Units with the shim repairs were most likely not performed with a Permit and are not a substitute for use in the repair of the Shakertown Panels, only #1 Perfection Cedar Shingles are acceptable.