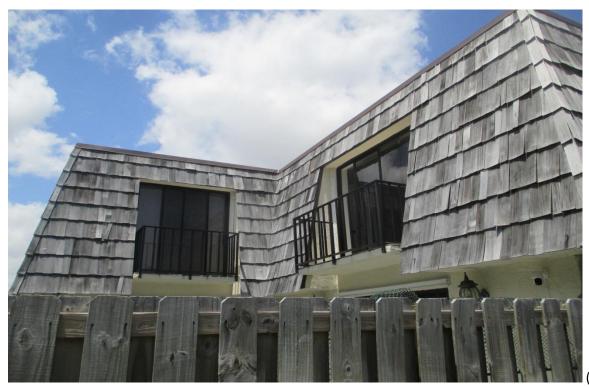

#### 36) Building #1664:

- A. Fair Condition; few missing shingles, curled shingles and improper shim repairs. (Photographs #256 & #257)
- B. Fair Condition; few missing shingle, face nailed shingles and improper shim repairs. (Photographs #258 & #259)
- C. Fair Condition; some curling shingles and #1 Perfection Cedar Shingle Repairs. (Photographs #260 & #261)
- D. Fair Condition; some curling shingles, a few missing shingles and improper shim repairs. (Photographs #262 & #263)