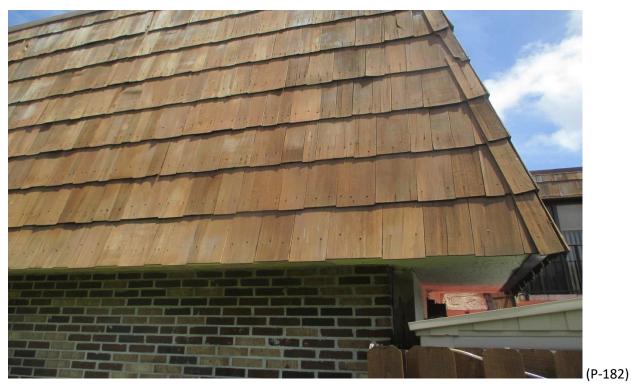

#### 26) **Building #1614**:

- A. Fair Condition; face nailed shingles. (Photographs #180 & #181)
- B. Fair Condition; curling shingles and face nailed shingles. (Photographs #182 & #183)
- C. Fair Condition; curling, missing, face nailed and improper shim repairs. (Photographs #184 & #185)
- D. Fair Condition; curling shingles, one (1) missing shingle, some face nailed and improper shim repairs. (Photographs #186 & #187)