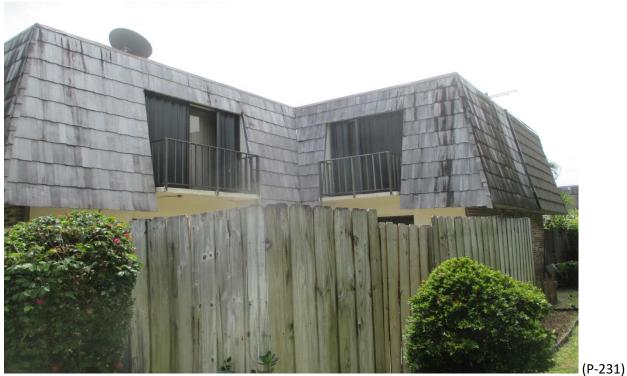

#### 32) **Building #1644**:

- A. Fair Condition; some curled shingles. (Photographs #225 & #226)
- B. Fair Condition; some curled shingles, some face nailed shingles and improper shim repairs. (Photographs #227 & #228)
- C. Fair Condition; improper shim repairs. (Photographs #229 & #230)
- D. Fair Condition, (Photographs #231 & #232)