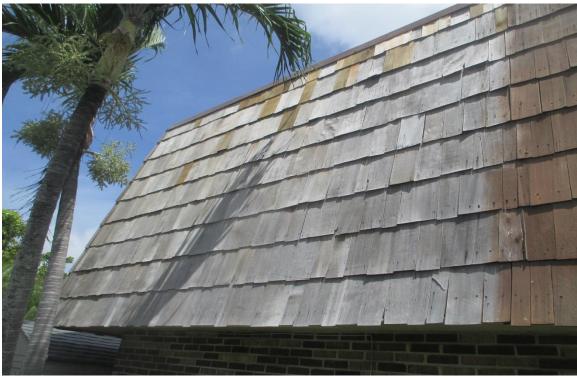

Forest Lakes Circle - West Palm Beach, Florida

Mansard Roofs' Inspection

Inspection Date: April 14, 2022 to May 5, 2022

Roof Mansard Types: Shakertown Cedar Panels and Stone Coated Metal Shake Panels

Pursuant to your request I conducted a Non-Destructive Visual Inspection of the Fifty-Eight (58) Buildings' Mansard Roofs on the overall condition of each Unit, (232). These buildings have for the most part Shakertown Cedar Panels, (see attached), that are constructed by the Manufacturer on a plywood base with #1 Perfection Type Cedar Shingle adhered or glued to the plywood base panel and are affixed/fastened with 7d box galvanized nails to either space sheathing or solid plywood decking with a Life Expectancy of approximately Fifteen to Eighteen Years when new.