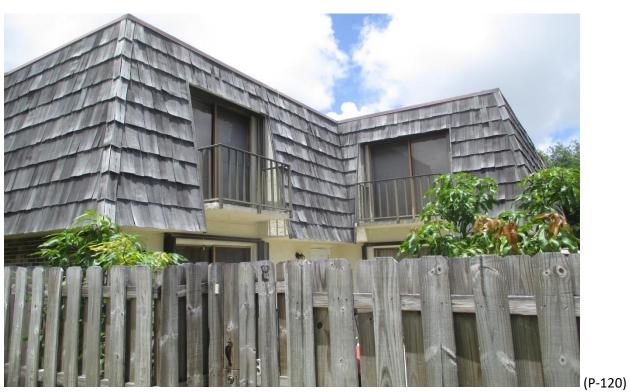

#### 1) Building #1520:

- A. Fair Condition; most panels are face screwed. (Photographs #1 & #2)
- B. Poor Condition; missing shingles and curled. (Photographs #3 & #4)

Page 1 of 15

- C. Poor Condition; missing shingles and curled. (Photographs #5 & #6)
- D. Fair Condition; missing shingle and some curling shingles. (Photographs #7 & #8)