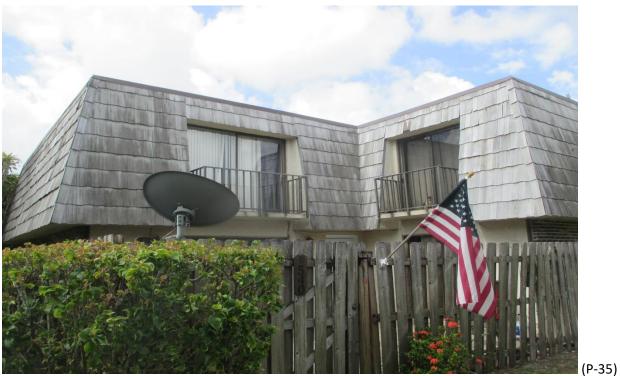

#### 1) Building #1520:

- A. Fair Condition; most panels are face screwed. (Photographs #1 & #2)
- B. Poor Condition; missing shingles and curled. (Photographs #3 & #4)

Page 1 of 15

- C. Poor Condition; missing shingles and curled. (Photographs #5 & #6)
- D. Fair Condition; missing shingle and some curling shingles. (Photographs #7 & #8)