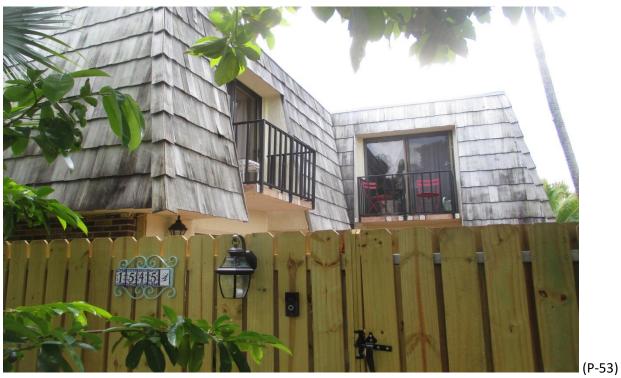

#### 7) **Building #1545**:

- A. Fair/Poor Condition; curling shingles, face nailed shingles and improper shim repairs. (Photographs #47 & #48)
- B. Fair/Poor Condition; curling, missing and face nailed shingles and improper shim repairs. (Photographs #49 & #50)
- C. Fair Condition; repairs with #1 Perfection Cedar Shingles. (Photographs #51 & #52)
- D. Fair Condition; some curling shingles. (Photographs #53 & #54)

Mansard Roof Inspection Performed on Building #1545 at Forest Lakes - Unit: A – West Palm Beach, Fl.

Mansard Roof Inspection Performed on Building #1545 at Forest Lakes - Unit: B – West Palm Beach, Fl.

Mansard Roof Inspection Performed on Building #1545 at Forest Lakes - Unit: B – West Palm Beach, Fl.

(P-50)

Mansard Roof Inspection Performed on Building #1545 at Forest Lakes - Unit: C – West Palm Beach, Fl.