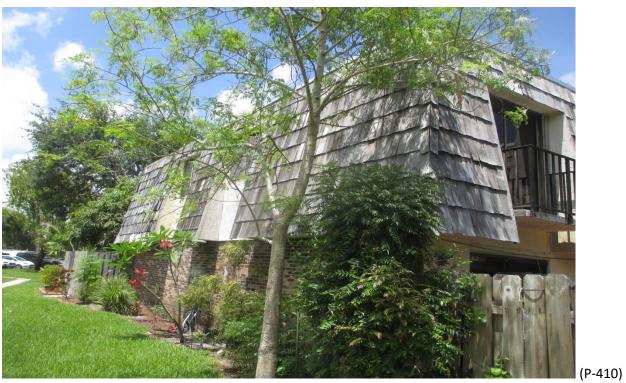

(P-422)

Mansard Roof Inspection Performed on Building #1730 at Forest Lakes - Unit: D – West Palm Beach, Fl.

Mansard Roof Inspection Performed on Building #1734 at Forest Lakes - Unit: A – West Palm Beach, Fl.

(P-424)

Mansard Roof Inspection Performed on Building #1734 at Forest Lakes - Unit: A – West Palm Beach, Fl.

Mansard Roof Inspection Performed on Building #1734 at Forest Lakes - Unit: B – West Palm Beach, Fl.

 $Mans ard\ Roof\ Inspection\ Performed\ on\ Building\ \#1734\ at\ Forest\ Lakes\ -\ Unit:\ B-West\ Palm\ Beach,\ Fl.$ 

Mansard Roof Inspection Performed on Building #1734 at Forest Lakes - Unit: C – West Palm Beach, Fl.

Mansard Roof Inspection Performed on Building #1734 at Forest Lakes - Unit: C – West Palm Beach, Fl.

Mansard Roof Inspection Performed on Building #1734 at Forest Lakes - Unit: D – West Palm Beach, Fl.

(P-430)

Mansard Roof Inspection Performed on Building #1734 at Forest Lakes - Unit: D – West Palm Beach, Fl.

Mansard Roof Inspection Performed on Building #1735 at Forest Lakes - Unit: A – West Palm Beach, Fl.