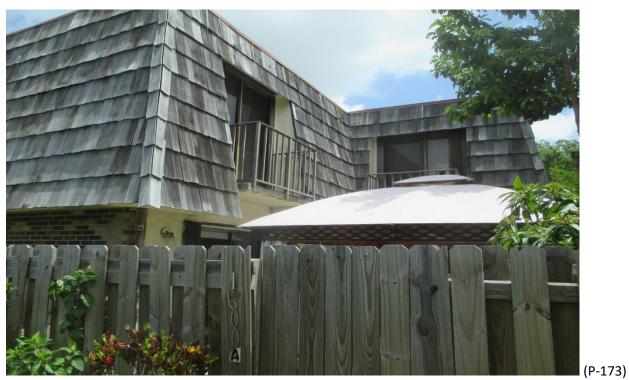

Mansard Roof Inspection Performed on Building #1610 at Forest Lakes - Unit: B – West Palm Beach, Fl.

Mansard Roof Inspection Performed on Building #1610 at Forest Lakes - Unit: B – West Palm Beach, Fl.