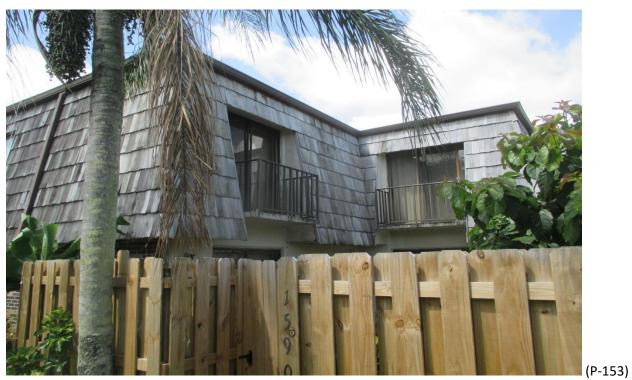

#### 20) **Building #1590**:

- A. Fair Condition; some missing shingles, face nailed and improper shim repairs. (Photographs #133 & #134)
- B. Fair Condition; some missing shingles some curled shingles and improper shim repairs. (Photographs #135 & #136)
- C. Fair Condition; some improper repairs with shims. (Photographs #137 & #138)
- D. Fair Condition; some missing and curled shingles. (Photographs #139 & #140)