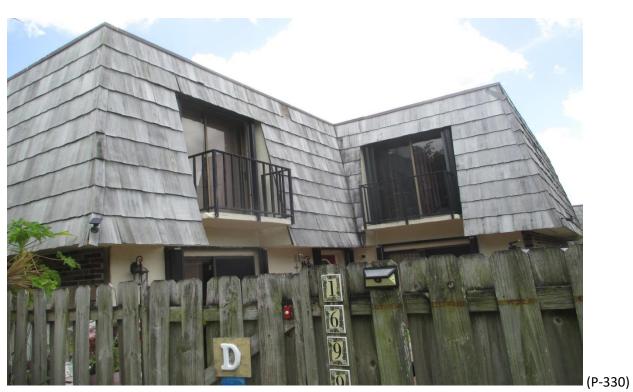

#### 43) Building #1699:

- A. Fair Condition; some missing, face nailed and curled shingles. (Photographs #309 & #310)
- B. Fair Condition; some missing, some curled and face nailed shingle. Improper shim repairs. (Photographs #311 & #312)
- C. Good Condition; Stone Coated Metal, (Photograph #313)
- D. Good Condition; one (1) missing and a few curled shingles. (Photographs #314 & #315)