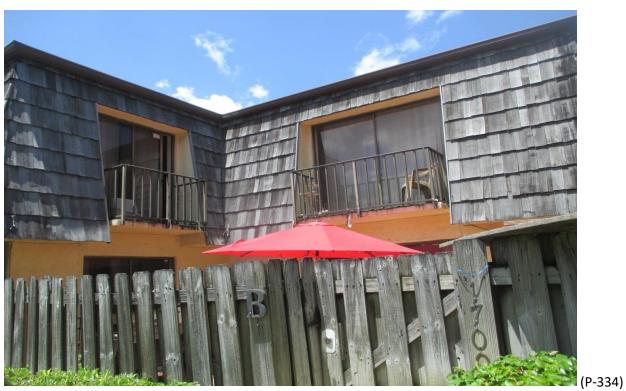

Mansard Roof Inspection Performed on Building #1704 at Forest Lakes - Unit: D – West Palm Beach, Fl.

Mansard Roof Inspection Performed on Building #1704 at Forest Lakes - Unit: D – West Palm Beach, Fl.