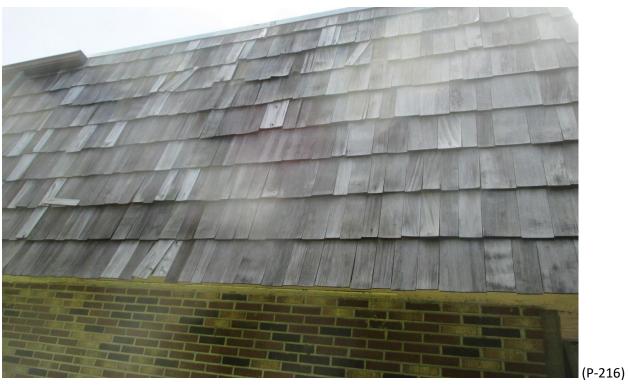

#### 30) Building #1634:

- A. Fair/Poor Condition; curling, missing, face nailed shingles and improper shim repairs. (Photographs #211 & #212)
- B. Fair Condition; face nailed shingles. (Photographs #213 & #214)
- Fair Condition; some face nailed shingles, (<u>NOTE</u>: Hip caps cut from field panels).
  (Photographs #215 & #216)
- D. Good Condition; Stone Coated Metal Panels, (Photograph #217)