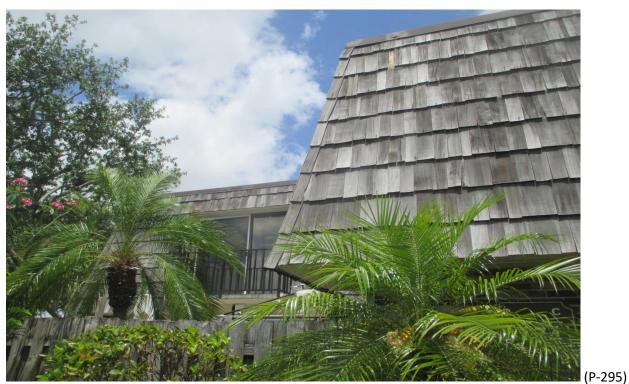

Mansard Roof Inspection Performed on Building #1684 at Forest Lakes - Unit: A – West Palm Beach, Fl.

Mansard Roof Inspection Performed on Building #1684 at Forest Lakes - Unit: A – West Palm Beach, Fl.

Mansard Roof Inspection Performed on Building #1684 at Forest Lakes - Unit: B – West Palm Beach, Fl.

Mansard Roof Inspection Performed on Building #1684 at Forest Lakes - Unit: B – West Palm Beach, Fl.

Mansard Roof Inspection Performed on Building #1684 at Forest Lakes - Unit: C – West Palm Beach, Fl.

Mansard Roof Inspection Performed on Building #1684 at Forest Lakes - Unit: C – West Palm Beach, Fl.

Mansard Roof Inspection Performed on Building #1684 at Forest Lakes - Unit: D – West Palm Beach, Fl.

Mansard Roof Inspection Performed on Building #1684 at Forest Lakes - Unit: D – West Palm Beach, Fl.