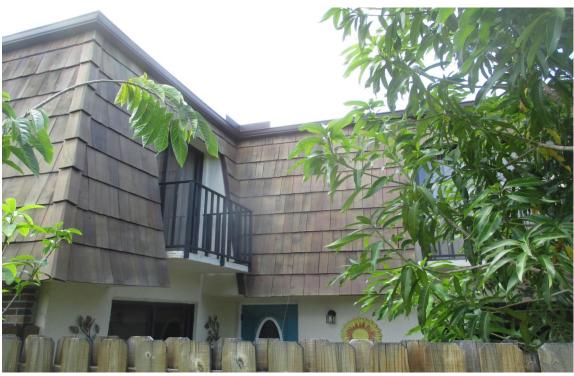

#### 56) Building #1734:

- A. Good Condition; face nailed shingles and improper shim repairs. (Photographs #408 & #409)
- B. Good Condition; some curled shingles. (Photographs #410 & #411)
- C. Good/Fair Condition; face nailed shingles. (Photographs #412 & #413)
- D. Good Condition, (Photographs #414 & #415)