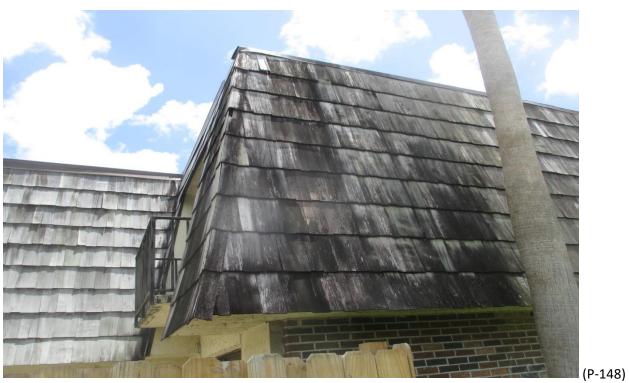

Mansard Roof Inspection Performed on Building #1585 at Forest Lakes - Unit: D – West Palm Beach, Fl.

Mansard Roof Inspection Performed on Building #1590 at Forest Lakes - Unit: A – West Palm Beach, Fl.