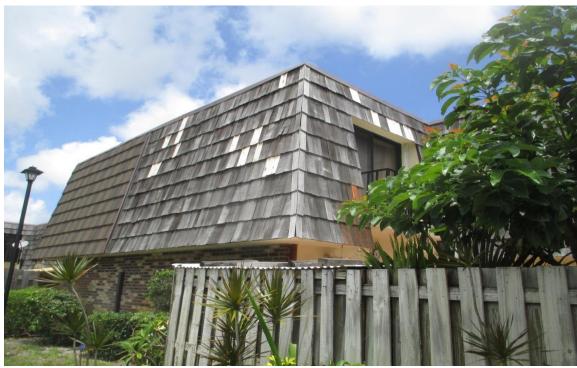

Forest Lakes Circle - West Palm Beach, Florida

Mansard Roofs' Inspection

Inspection Date: April 14, 2022 to May 5, 2022

Roof Mansard Types: Shakertown Cedar Panels and Stone Coated Metal Shake Panels

Pursuant to your request I conducted a Non-Destructive Visual Inspection of the Fifty-Eight (58) Buildings' Mansard Roofs on the overall condition of each Unit, (232). These buildings have for the most part Shakertown Cedar Panels, (see attached), that are constructed by the Manufacturer on a plywood base with #1 Perfection Type Cedar Shingle adhered or glued to the plywood base panel and are affixed/fastened with 7d box galvanized nails to either space sheathing or solid plywood decking with a Life Expectancy of approximately Fifteen to Eighteen Years when new.