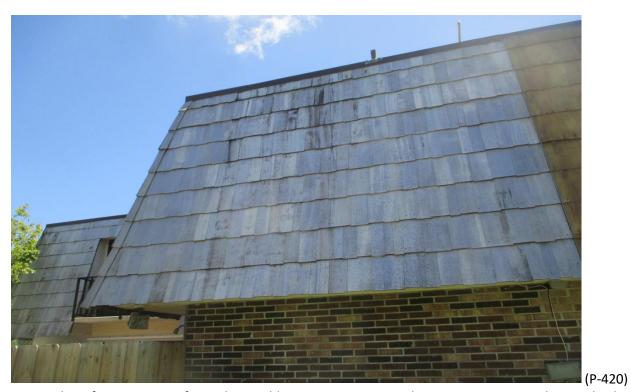

Mansard Roof Inspection Performed on Building #1730 at Forest Lakes - Unit: C – West Palm Beach, Fl.

(P-421)

Mansard Roof Inspection Performed on Building #1730 at Forest Lakes - Unit: D – West Palm Beach, Fl.

(P-422)

Mansard Roof Inspection Performed on Building #1730 at Forest Lakes - Unit: D – West Palm Beach, Fl.

Mansard Roof Inspection Performed on Building #1734 at Forest Lakes - Unit: A – West Palm Beach, Fl.