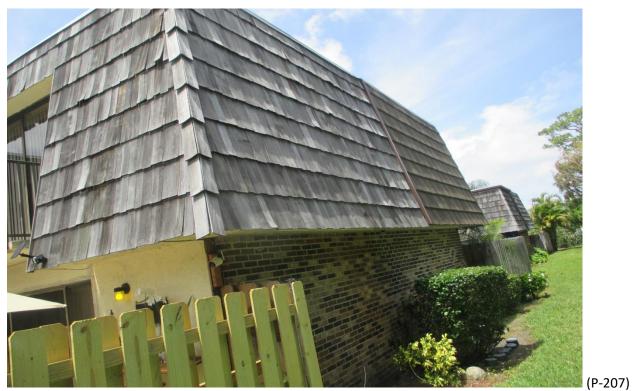

#### 29) Building #1630:

- A. Fair Condition; one (1) missing shingle, some curling shingles and improper shim repairs. (Photographs #203 & #204)
- B. Fair Condition; face nailed and stained/painted shingles. (Photographs #205 & #206)
- C. Fair Condition; face nailed shingles. (Photographs #207 & #208)
- D. Fair Condition; face nailed shingles. (Photographs #209 & #210)