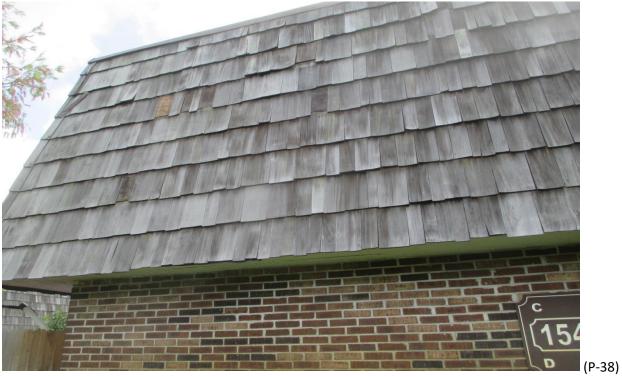

Mansard Roof Inspection Performed on Building #1540 at Forest Lakes - Unit: D – West Palm Beach, Fl.

Mansard Roof Inspection Performed on Building #1544 at Forest Lakes - Unit: A – West Palm Beach, Fl.

Mansard Roof Inspection Performed on Building #1544 at Forest Lakes - Unit: A – West Palm Beach, Fl.

Mansard Roof Inspection Performed on Building #1544 at Forest Lakes - Unit: B – West Palm Beach, Fl.

Mansard Roof Inspection Performed on Building #1544 at Forest Lakes - Unit: B – West Palm Beach, Fl.

Mansard Roof Inspection Performed on Building #1544 at Forest Lakes - Unit: C – West Palm Beach, Fl.

Mansard Roof Inspection Performed on Building #1544 at Forest Lakes - Unit: C – West Palm Beach, Fl.

Mansard Roof Inspection Performed on Building #1544 at Forest Lakes - Unit: D – West Palm Beach, Fl.

Mansard Roof Inspection Performed on Building #1544 at Forest Lakes - Unit: D – West Palm Beach, Fl.

Mansard Roof Inspection Performed on Building #1545 at Forest Lakes - Unit: A – West Palm Beach, Fl.