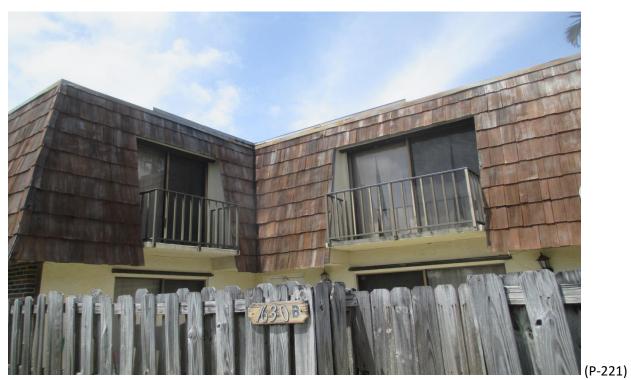

#### 32) **Building #1644**:

- A. Fair Condition; some curled shingles. (Photographs #225 & #226)
- B. Fair Condition; some curled shingles, some face nailed shingles and improper shim repairs. (Photographs #227 & #228)
- C. Fair Condition; improper shim repairs. (Photographs #229 & #230)
- D. Fair Condition, (Photographs #231 & #232)