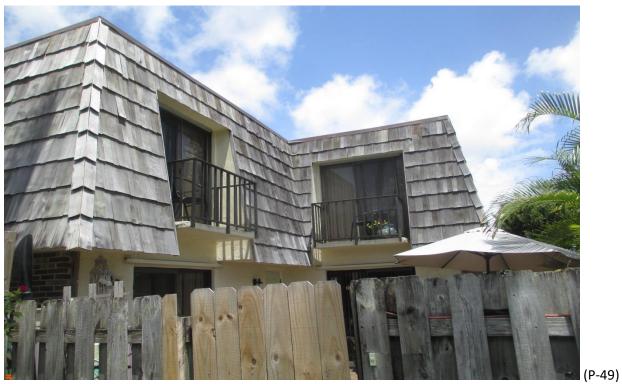

#### 2) **Building #1524**:

- A. Fair Condition, (Photograph #9)
- B. Fair Condition; some curling shingles. (Photographs #10 & #11)
- C. Fair Condition; there are missing and curling shingles. (Photographs #12 & #13)
- D. Fair Condition; there are some missing and curling shingles. (Photographs #14 & #15)