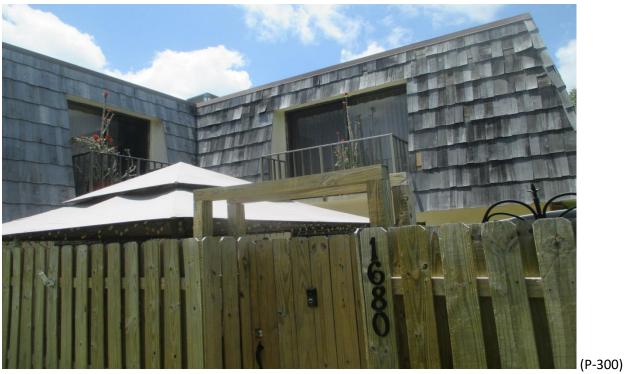

(P-296) Mansard Roof Inspection Performed on Building #1680 at Forest Lakes - Unit: A – West Palm Beach, Fl.

Mansard Roof Inspection Performed on Building #1680 at Forest Lakes - Unit: A – West Palm Beach, Fl.

(P-297)

Mansard Roof Inspection Performed on Building #1680 at Forest Lakes - Unit: B – West Palm Beach, Fl.

Mansard Roof Inspection Performed on Building #1680 at Forest Lakes - Unit: B – West Palm Beach, Fl.