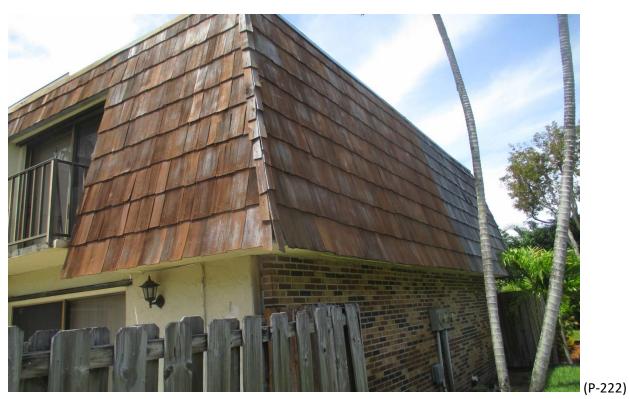

#### 32) **Building #1644**:

- A. Fair Condition; some curled shingles. (Photographs #225 & #226)
- B. Fair Condition; some curled shingles, some face nailed shingles and improper shim repairs. (Photographs #227 & #228)
- C. Fair Condition; improper shim repairs. (Photographs #229 & #230)
- D. Fair Condition, (Photographs #231 & #232)