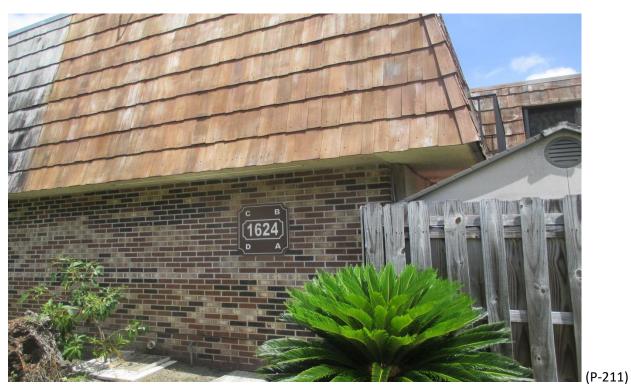

Mansard Roof Inspection Performed on Building #1620 at Forest Lakes - Unit: D – West Palm Beach, Fl.

Mansard Roof Inspection Performed on Building #1624 at Forest Lakes - Unit: A – West Palm Beach, Fl.

Mansard Roof Inspection Performed on Building #1624 at Forest Lakes - Unit: A – West Palm Beach, Fl.

Mansard Roof Inspection Performed on Building #1624 at Forest Lakes - Unit: B – West Palm Beach, Fl.