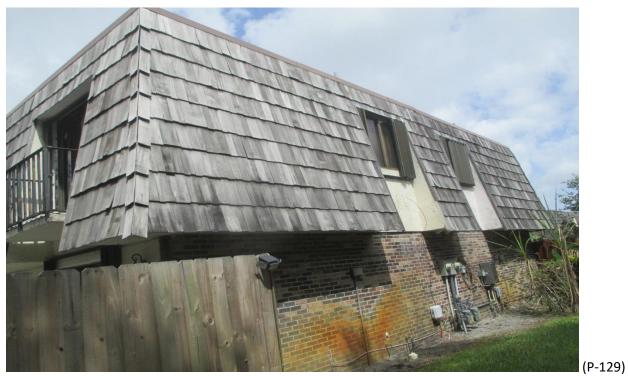

Mansard Roof Inspection Performed on Building #1585 at Forest Lakes - Unit: C – West Palm Beach, Fl.

Mansard Roof Inspection Performed on Building #1585 at Forest Lakes - Unit: D – West Palm Beach, Fl.