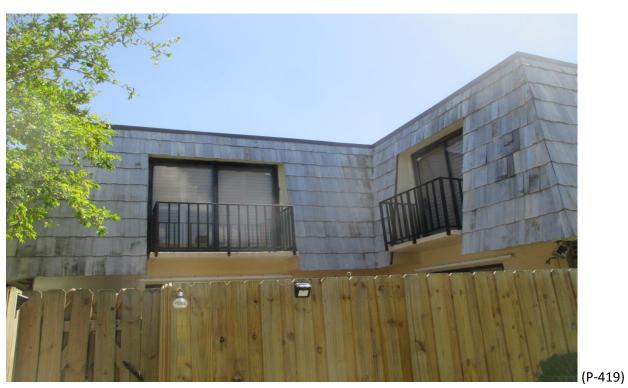

Mansard Roof Inspection Performed on Building #1730 at Forest Lakes - Unit: B – West Palm Beach, Fl.

(P-418)

Mansard Roof Inspection Performed on Building #1730 at Forest Lakes - Unit: C – West Palm Beach, Fl.

Mansard Roof Inspection Performed on Building #1730 at Forest Lakes - Unit: C – West Palm Beach, Fl.

(P-421)

Mansard Roof Inspection Performed on Building #1730 at Forest Lakes - Unit: D – West Palm Beach, Fl.