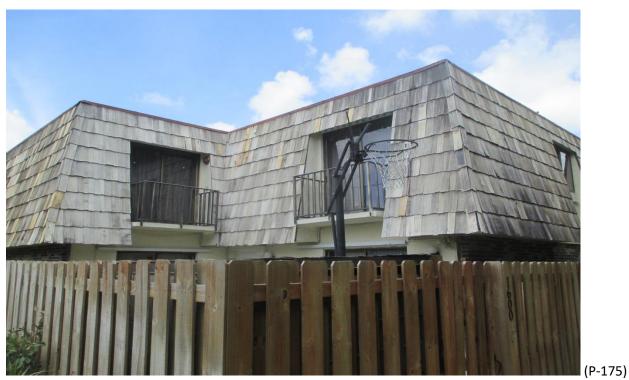

(P-193)

Mansard Roof Inspection Performed on Building #1610 at Forest Lakes - Unit: D – West Palm Beach, Fl.

Mansard Roof Inspection Performed on Building #1610 at Forest Lakes - Unit: D – West Palm Beach, Fl.