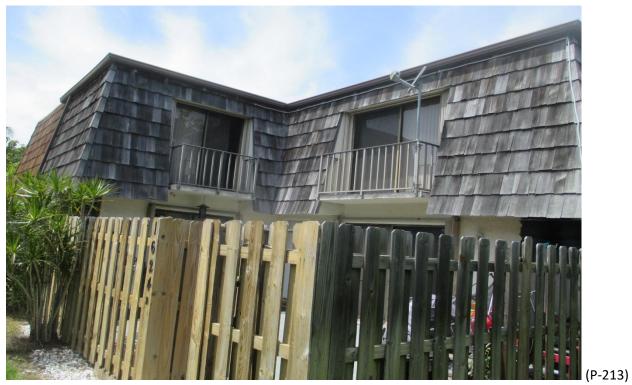

Mansard Roof Inspection Performed on Building #1660 at Forest Lakes - Unit: D – West Palm Beach, Fl.

(P-270)

(P-271) Mansard Roof Inspection Performed on Building #1660 at Forest Lakes - Unit: D – West Palm Beach, Fl.

Mansard Roof Inspection Performed on Building #1664 at Forest Lakes - Unit: A – West Palm Beach, Fl.

Mansard Roof Inspection Performed on Building #1664 at Forest Lakes - Unit: A – West Palm Beach, Fl.