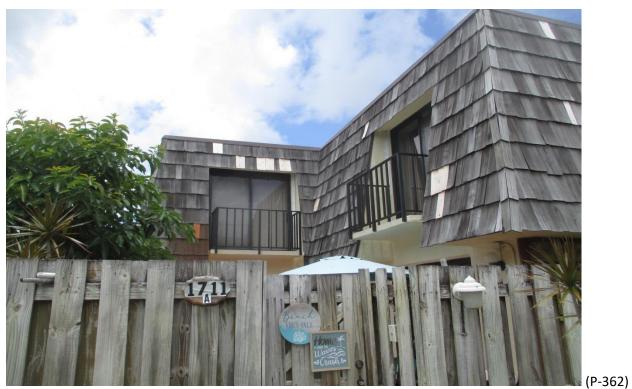

#### 49) Building #1714:

- A. Fair/Poor Condition; stained/painted, missing and curled shingles. (Photographs #354 & #355)
- B. Good Condition, (Photographs #356 & #357)
- C. Good Condition; some curling shingles. (Photographs #358 & #359)
- D. Good Condition; some curling shingles. (Photographs #360 & #361)

#### 50) **Building #1717**:

- A. Fair Condition; face nailed shingles, two (2) missing shingles and improper shim repairs. (Photographs #362 & #363)
- B. Fair Condition; face nailed, missing and curly shingles with improper shim repairs. (Photographs #364 & #365)
- C. Fair Condition; curling and one (1) missing shingle with improper shim repairs. (Photographs #366 & #367)
- D. Fair Condition; curling and a few missing shingles with improper shim repairs. (Photographs #368 & #369)