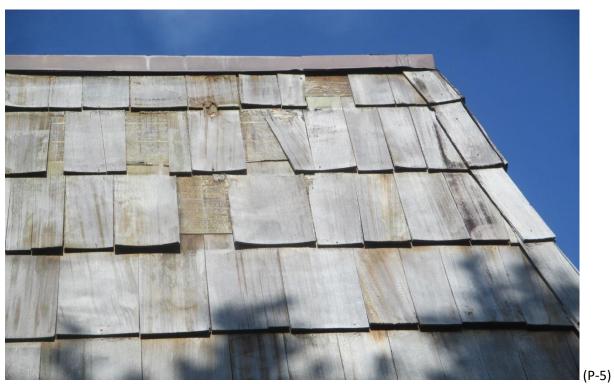

#### 1) Building #1520:

- A. Fair Condition; most panels are face screwed. (Photographs #1 & #2)
- B. Poor Condition; missing shingles and curled. (Photographs #3 & #4)

Page 1 of 15

- C. Poor Condition; missing shingles and curled. (Photographs #5 & #6)
- D. Fair Condition; missing shingle and some curling shingles. (Photographs #7 & #8)