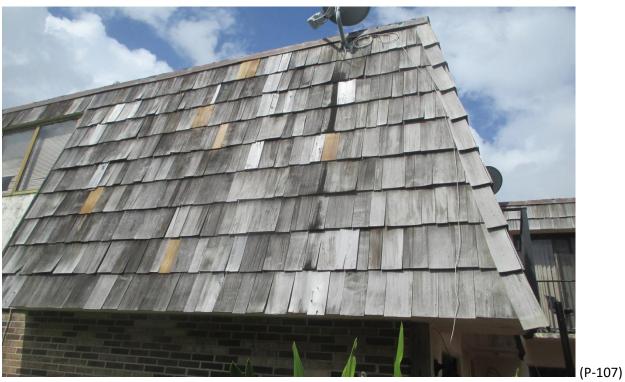

#### 14) Building #1570:

- A. Fair Condition; some missing, curled and face nailed shingles. (Photographs #86 & #87)
- B. Fair Condition; some face nailed shingles and improper repairs with shims. (Photographs #88 & #89)
- C. Fair Condition; some face nailed shingles, repairs with shims and #1 Perfection Cedar Shingles. (Photographs #90 & #91)
- D. Good/Fair Condition; two (2) missing shingles. (Photographs #92 & #93)