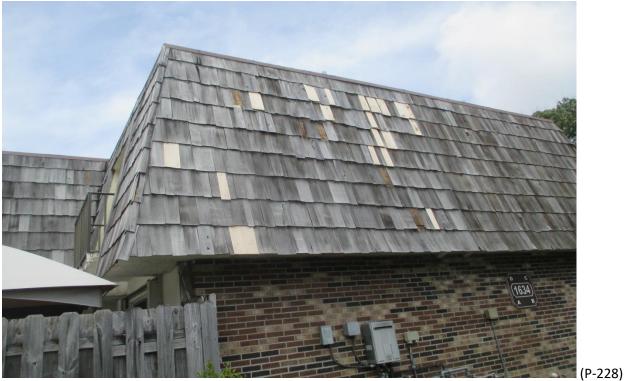

#### 32) **Building #1644**:

- A. Fair Condition; some curled shingles. (Photographs #225 & #226)
- B. Fair Condition; some curled shingles, some face nailed shingles and improper shim repairs. (Photographs #227 & #228)
- C. Fair Condition; improper shim repairs. (Photographs #229 & #230)
- D. Fair Condition, (Photographs #231 & #232)