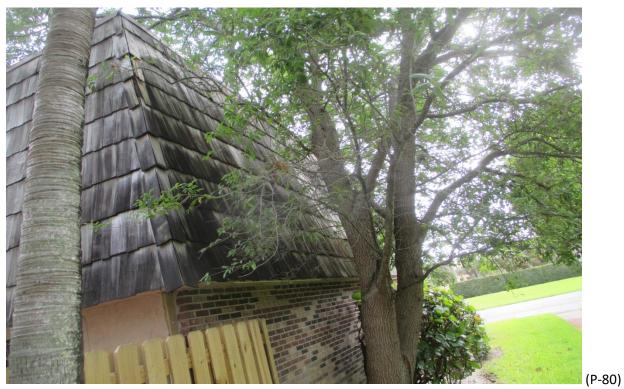

#### 11) **Building #1560**:

- A. Fair Condition; some missing and curled shingles. Trees need to be trimmed. (Photographs #63 & #64)
- B. Fair Condition; one (1) missing and curled shingles. (Photographs #65 & #66)
- C. Fair Condition; some missing, curled and improper shim repairs. (Photographs #67 & #68)
- D. Fair Condition; few missing and curled shingles. (Photographs #69 & #70)