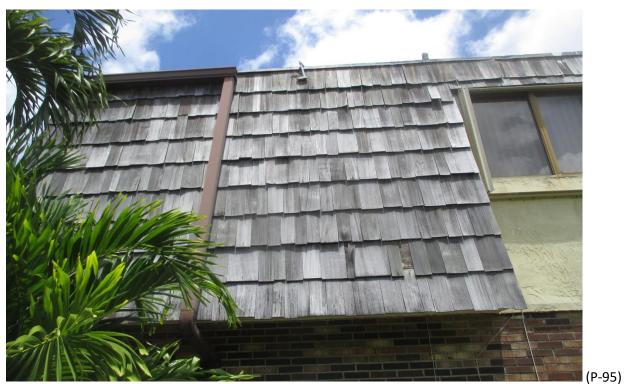

Mansard Roof Inspection Performed on Building #1565 at Forest Lakes - Unit: A – West Palm Beach, Fl.

Mansard Roof Inspection Performed on Building #1565 at Forest Lakes - Unit: A – West Palm Beach, Fl.

Mansard Roof Inspection Performed on Building #1565 at Forest Lakes - Unit: B – West Palm Beach, Fl.

Mansard Roof Inspection Performed on Building #1565 at Forest Lakes - Unit: B – West Palm Beach, Fl.

Mansard Roof Inspection Performed on Building #1565 at Forest Lakes - Unit: C – West Palm Beach, Fl.

Mansard Roof Inspection Performed on Building #1565 at Forest Lakes - Unit: C – West Palm Beach, Fl.

Mansard Roof Inspection Performed on Building #1565 at Forest Lakes - Unit: D – West Palm Beach, Fl.

Mansard Roof Inspection Performed on Building #1565 at Forest Lakes - Unit: D – West Palm Beach, Fl.