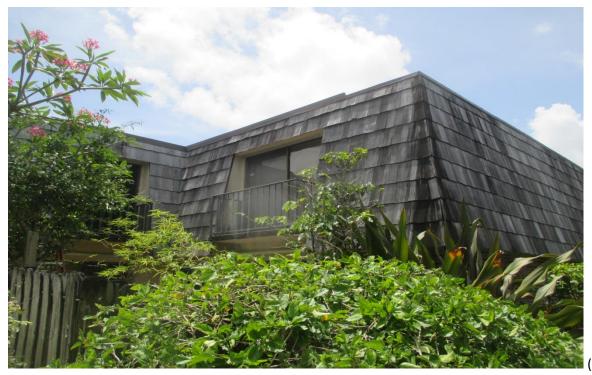

Forest Lakes Circle - West Palm Beach, Florida

Mansard Roofs' Inspection

Inspection Date: April 14, 2022 to May 5, 2022

Roof Mansard Types: Shakertown Cedar Panels and Stone Coated Metal Shake Panels

Pursuant to your request I conducted a Non-Destructive Visual Inspection of the Fifty-Eight (58) Buildings' Mansard Roofs on the overall condition of each Unit, (232). These buildings have for the most part Shakertown Cedar Panels, (see attached), that are constructed by the Manufacturer on a plywood base with #1 Perfection Type Cedar Shingle adhered or glued to the plywood base panel and are affixed/fastened with 7d box galvanized nails to either space sheathing or solid plywood decking with a Life Expectancy of approximately Fifteen to Eighteen Years when new.

Some units have been repaired with a combination of #1 Perfection Cedar Shingles and others were repaired using shims, which are not a roofing product and do not have a Product Approval from the State of Florida or Miami-Dade Notice of Acceptance, (NOA). The Units with the shim repairs were most likely not performed with a Permit and are not a substitute for use in the repair of the Shakertown Panels, only #1 Perfection Cedar Shingles are acceptable.