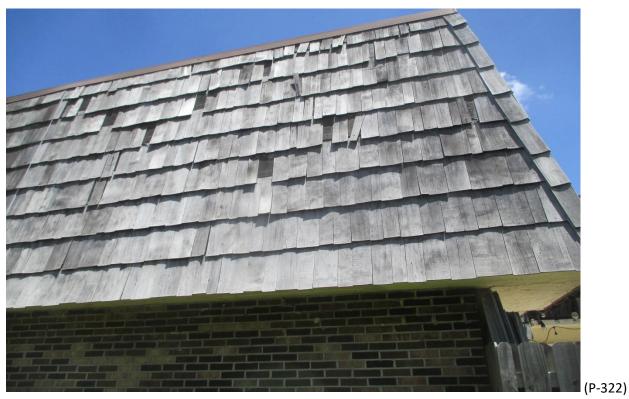

#### 44) Building #1700:

- A. Good/Fair Condition; face nailing shingles. (Photographs #316 & #317)
- B. Fair Condition; a few missing, curled and face nailed shingles and #1 Perfection Cedar Shingle Repairs. (Photographs #318 & #319)
- C. Good Condition; some shingles are curling. (Photographs #320 & #321)
- D. Good Condition; some curling and two (2) missing shingles, trees need to be trimmed. (Photographs #322 & #323)