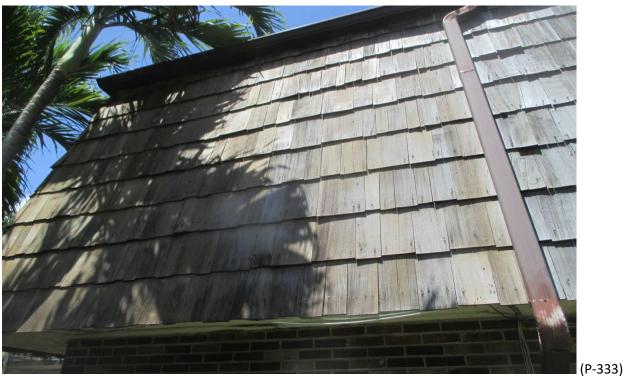

Mansard Roof Inspection Performed on Building #1704 at Forest Lakes - Unit: B – West Palm Beach, Fl.

Mansard Roof Inspection Performed on Building #1704 at Forest Lakes - Unit: C – West Palm Beach, Fl.