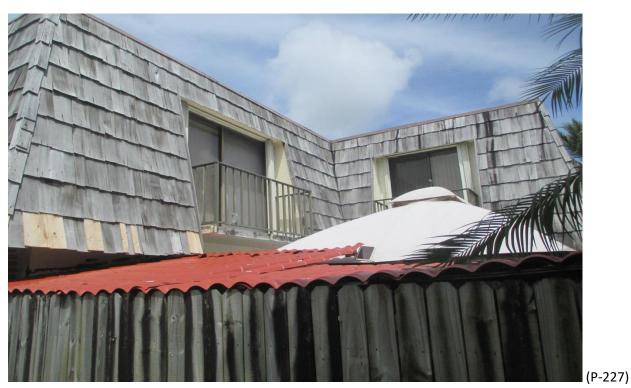

(P-248) Mansard Roof Inspection Performed on Building #1644 at Forest Lakes - Unit: D – West Palm Beach, Fl.

Mansard Roof Inspection Performed on Building #1650 at Forest Lakes - Unit: A – West Palm Beach, Fl.

Mansard Roof Inspection Performed on Building #1650 at Forest Lakes - Unit: A – West Palm Beach, Fl.

Mansard Roof Inspection Performed on Building #1650 at Forest Lakes - Unit: B – West Palm Beach, Fl.