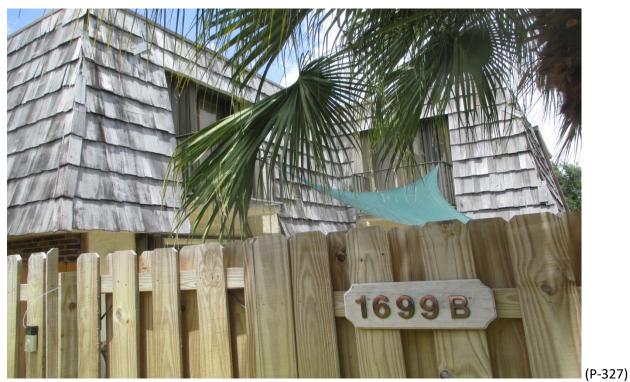

#### 45) **Building #1704**:

- A. Fair Condition; some curling, face nailed and one (1) missing shingles. (Photographs #324 & #325)
- B. Good Condition; Stone Coated Metal, (Photograph #326)
- C. Tear-Off, Dry-In & Tin-Tagged, no Roof Panels. (Photograph #327)
- D. Fair Condition; some curling shingles and three (3) missing shingles. (Photographs #328 & #329)