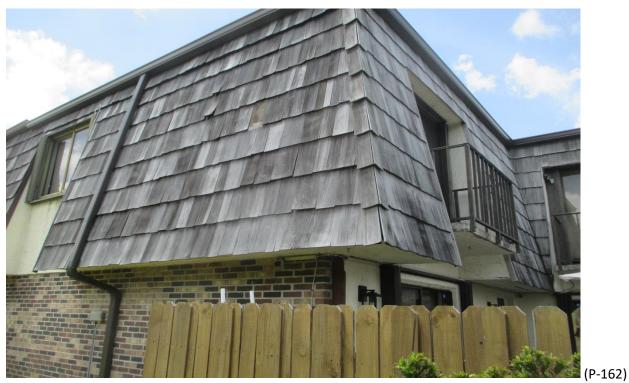

#### 21) Building #1594:

- A. Fair Condition; missing, curled, face nailed and improper shim repairs. (Photographs #141 & 142)
- B. Fair Condition; some missing, curled and improper shim repairs. (Photographs #143 & 144)
- C. Fair Condition; some missing, curled, face nailed and improper shim repairs. (Photographs #145 & #146)
- D. Fair Condition; some missing, curled, face nailed and improper shim repairs. (Photographs #147 & #148)