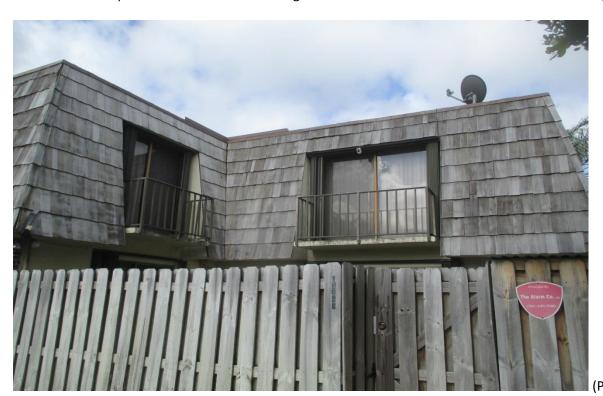

#### 9) Building #1554:

- A. Fair Condition; some curling, missing and improper shim repaired shingles. (Photographs #47 & #48)
- B. Fair Condition; some curling, missing and improper shim repaired shingles. (Photographs #49 & #50)
- C. Fair/Poor Condition; some missing, curled, face nailed and improper shim repaired shingles. (Photographs #51 & #52)
- D. Fair Condition, (Photographs #53 & #54)