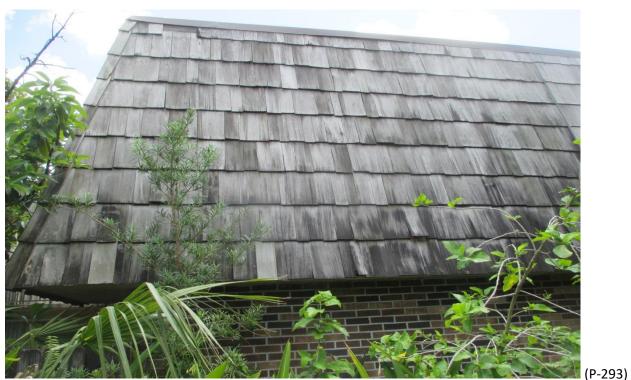

Mansard Roof Inspection Performed on Building #1684 at Forest Lakes - Unit: A – West Palm Beach, Fl.

Mansard Roof Inspection Performed on Building #1684 at Forest Lakes - Unit: A – West Palm Beach, Fl.

Mansard Roof Inspection Performed on Building #1684 at Forest Lakes - Unit: B – West Palm Beach, Fl.

Mansard Roof Inspection Performed on Building #1684 at Forest Lakes - Unit: B – West Palm Beach, Fl.

Mansard Roof Inspection Performed on Building #1684 at Forest Lakes - Unit: C – West Palm Beach, Fl.

Mansard Roof Inspection Performed on Building #1684 at Forest Lakes - Unit: C – West Palm Beach, Fl.

Mansard Roof Inspection Performed on Building #1684 at Forest Lakes - Unit: D – West Palm Beach, Fl.

Mansard Roof Inspection Performed on Building #1684 at Forest Lakes - Unit: D – West Palm Beach, Fl.