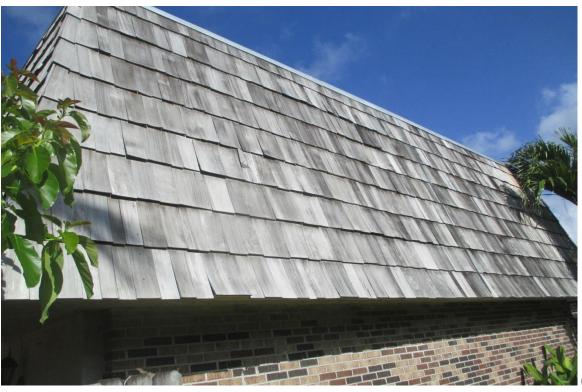

Forest Lakes Circle - West Palm Beach, Florida

Mansard Roofs' Inspection

Inspection Date: April 14, 2022 to May 5, 2022

Roof Mansard Types: Shakertown Cedar Panels and Stone Coated Metal Shake Panels

Pursuant to your request I conducted a Non-Destructive Visual Inspection of the Fifty-Eight (58) Buildings' Mansard Roofs on the overall condition of each Unit, (232). These buildings have for the most part Shakertown Cedar Panels, (see attached), that are constructed by the Manufacturer on a plywood base with #1 Perfection Type Cedar Shingle adhered or glued to the plywood base panel and are affixed/fastened with 7d box galvanized nails to either space sheathing or solid plywood decking with a Life Expectancy of approximately Fifteen to Eighteen Years when new.

Some units have been repaired with a combination of #1 Perfection Cedar Shingles and others were repaired using shims, which are not a roofing product and do not have a Product Approval from the State of Florida or Miami-Dade Notice of Acceptance, (NOA). The Units with the shim repairs were most likely not performed with a Permit and are not a substitute for use in the repair of the Shakertown Panels, only #1 Perfection Cedar Shingles are acceptable.