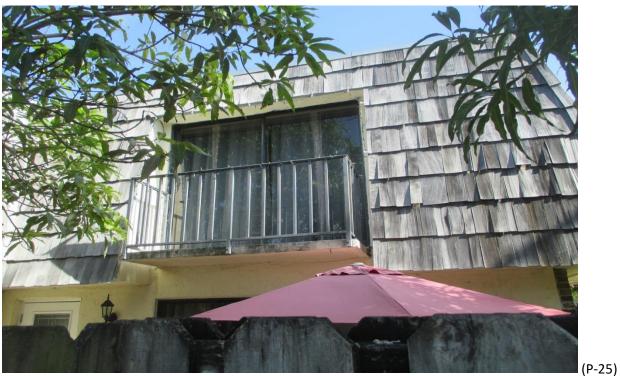

Forest Lakes Circle - West Palm Beach, Florida

Mansard Roofs' Inspection

Inspection Date: April 14, 2022 to May 5, 2022

Roof Mansard Types: Shakertown Cedar Panels and Stone Coated Metal Shake Panels

Pursuant to your request I conducted a Non-Destructive Visual Inspection of the Fifty-Eight (58) Buildings' Mansard Roofs on the overall condition of each Unit, (232). These buildings have for the most part Shakertown Cedar Panels, (see attached), that are constructed by the Manufacturer on a plywood base with #1 Perfection Type Cedar Shingle adhered or glued to the plywood base panel and are affixed/fastened with 7d box galvanized nails to either space sheathing or solid plywood decking with a Life Expectancy of approximately Fifteen to Eighteen Years when new.

Some units have been repaired with a combination of #1 Perfection Cedar Shingles and others were repaired using shims, which are not a roofing product and do not have a Product Approval from the State of Florida or Miami-Dade Notice of Acceptance, (NOA). The Units with the shim repairs were most likely not performed with a Permit and are not a substitute for use in the repair of the Shakertown Panels, only #1 Perfection Cedar Shingles are acceptable.