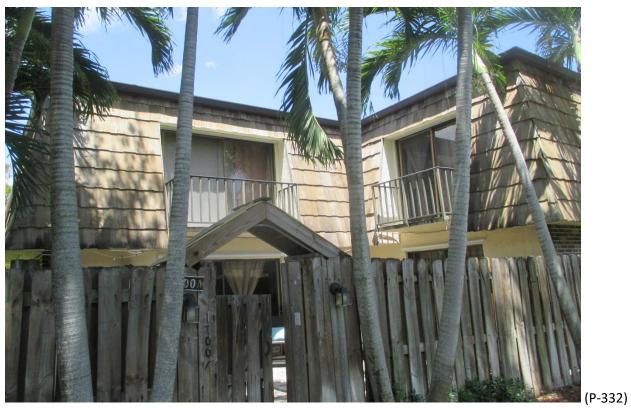

(P-339)

Mansard Roof Inspection Performed on Building #1704 at Forest Lakes - Unit: A – West Palm Beach, Fl.

Mansard Roof Inspection Performed on Building #1704 at Forest Lakes - Unit: A – West Palm Beach, Fl.