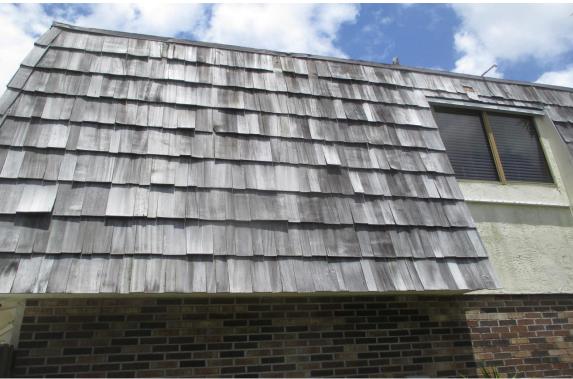

Forest Lakes Circle - West Palm Beach, Florida

Mansard Roofs' Inspection

Inspection Date: April 14, 2022 to May 5, 2022

Roof Mansard Types: Shakertown Cedar Panels and Stone Coated Metal Shake Panels

Pursuant to your request I conducted a Non-Destructive Visual Inspection of the Fifty-Eight (58) Buildings' Mansard Roofs on the overall condition of each Unit, (232). These buildings have for the most part Shakertown Cedar Panels, (see attached), that are constructed by the Manufacturer on a plywood base with #1 Perfection Type Cedar Shingle adhered or glued to the plywood base panel and are affixed/fastened with 7d box galvanized nails to either space sheathing or solid plywood decking with a Life Expectancy of approximately Fifteen to Eighteen Years when new.

Some units have been repaired with a combination of #1 Perfection Cedar Shingles and others were repaired using shims, which are not a roofing product and do not have a Product Approval from the State of Florida or Miami-Dade Notice of Acceptance, (NOA). The Units with the shim repairs were most likely not performed with a Permit and are not a substitute for use in the repair of the Shakertown Panels, only #1 Perfection Cedar Shingles are acceptable.