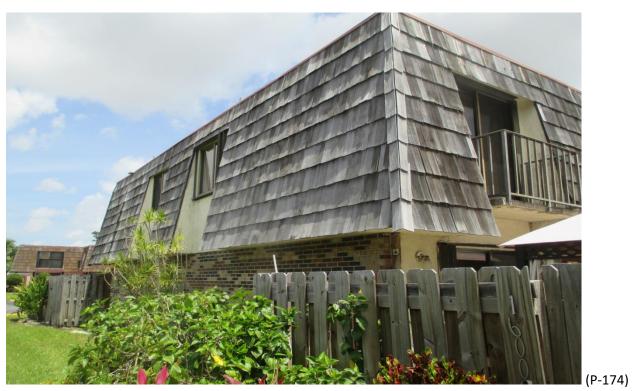

Mansard Roof Inspection Performed on Building #1610 at Forest Lakes - Unit: C – West Palm Beach, Fl.

Mansard Roof Inspection Performed on Building #1610 at Forest Lakes - Unit: C – West Palm Beach, Fl.