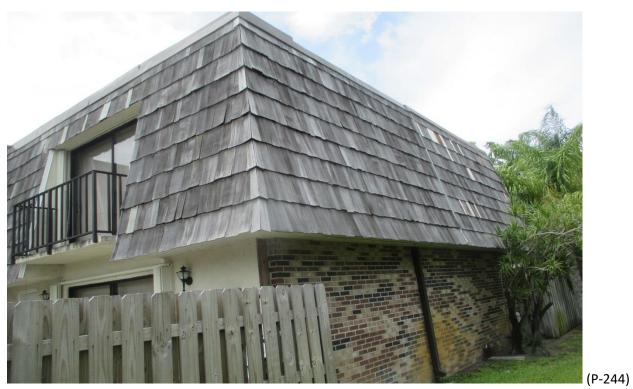

#### 1) Building #1520:

- A. Fair Condition; most panels are face screwed. (Photographs #1 & #2)
- B. Poor Condition; missing shingles and curled. (Photographs #3 & #4)

Page 1 of 15

- C. Poor Condition; missing shingles and curled. (Photographs #5 & #6)
- D. Fair Condition; missing shingle and some curling shingles. (Photographs #7 & #8)