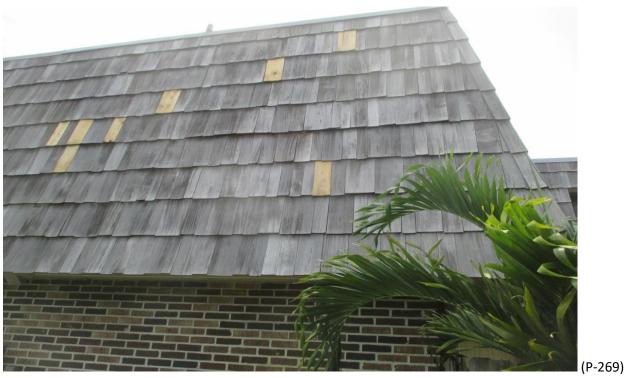

#### 37) Building #1670:

- A. Fair Condition; some curling shingles. (Photographs #264 & #265)
- B. Fair Condition; some curling shingles and some improper shim repairs. (Photographs #266 & #267)
- C. Fair Condition; face nailed shingles and #1 Perfection Cedar Shingle Repairs. (Photographs #268 & #269)
- D. Fair Condition; face nailed shingles and #1 Perfection Cedar Shingle Repairs. (Photographs #270 & #271)