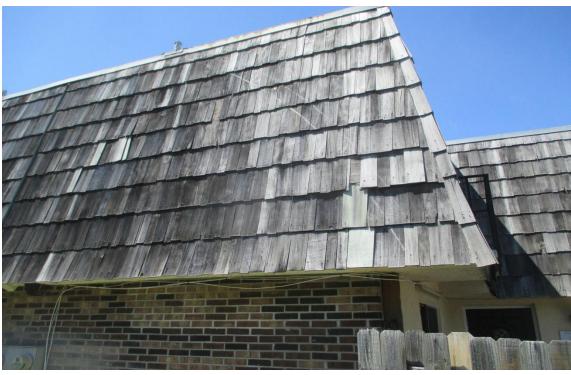

Forest Lakes Circle - West Palm Beach, Florida

Mansard Roofs' Inspection

Inspection Date: April 14, 2022 to May 5, 2022

Roof Mansard Types: Shakertown Cedar Panels and Stone Coated Metal Shake Panels

Pursuant to your request I conducted a Non-Destructive Visual Inspection of the Fifty-Eight (58) Buildings' Mansard Roofs on the overall condition of each Unit, (232). These buildings have for the most part Shakertown Cedar Panels, (see attached), that are constructed by the Manufacturer on a plywood base with #1 Perfection Type Cedar Shingle adhered or glued to the plywood base panel and are affixed/fastened with 7d box galvanized nails to either space sheathing or solid plywood decking with a Life Expectancy of approximately Fifteen to Eighteen Years when new.