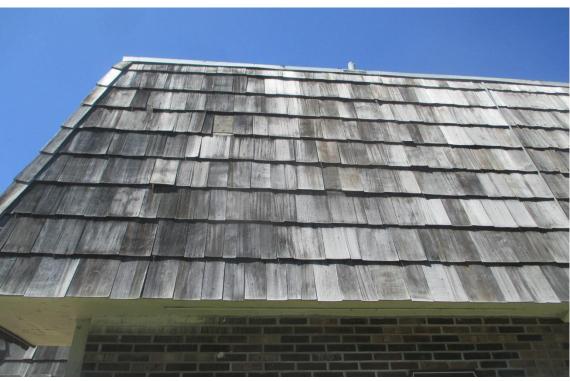

Forest Lakes Circle - West Palm Beach, Florida

Mansard Roofs' Inspection

Inspection Date: April 14, 2022 to May 5, 2022

Roof Mansard Types: Shakertown Cedar Panels and Stone Coated Metal Shake Panels

Pursuant to your request I conducted a Non-Destructive Visual Inspection of the Fifty-Eight (58) Buildings' Mansard Roofs on the overall condition of each Unit, (232). These buildings have for the most part Shakertown Cedar Panels, (see attached), that are constructed by the Manufacturer on a plywood base with #1 Perfection Type Cedar Shingle adhered or glued to the plywood base panel and are affixed/fastened with 7d box galvanized nails to either space sheathing or solid plywood decking with a Life Expectancy of approximately Fifteen to Eighteen Years when new.