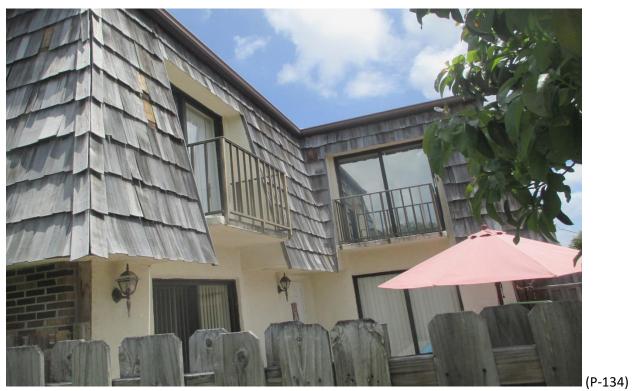

#### 1) Building #1520:

- A. Fair Condition; most panels are face screwed. (Photographs #1 & #2)
- B. Poor Condition; missing shingles and curled. (Photographs #3 & #4)

Page 1 of 15

- C. Poor Condition; missing shingles and curled. (Photographs #5 & #6)
- D. Fair Condition; missing shingle and some curling shingles. (Photographs #7 & #8)