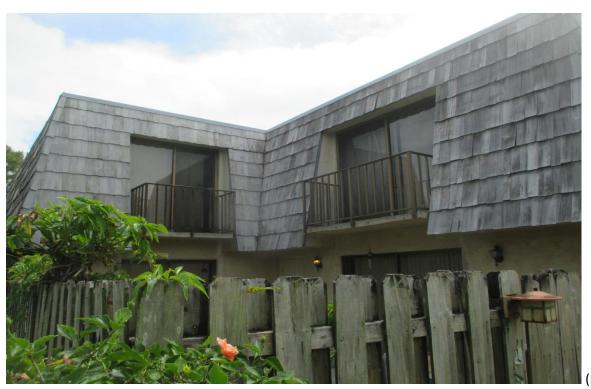

Forest Lakes Circle - West Palm Beach, Florida

Mansard Roofs' Inspection

Inspection Date: April 14, 2022 to May 5, 2022

Roof Mansard Types: Shakertown Cedar Panels and Stone Coated Metal Shake Panels

Pursuant to your request I conducted a Non-Destructive Visual Inspection of the Fifty-Eight (58) Buildings' Mansard Roofs on the overall condition of each Unit, (232). These buildings have for the most part Shakertown Cedar Panels, (see attached), that are constructed by the Manufacturer on a plywood base with #1 Perfection Type Cedar Shingle adhered or glued to the plywood base panel and are affixed/fastened with 7d box galvanized nails to either space sheathing or solid plywood decking with a Life Expectancy of approximately Fifteen to Eighteen Years when new.

#### 1) Building #1520:

- A. Fair Condition; most panels are face screwed. (Photographs #1 & #2)
- B. Poor Condition; missing shingles and curled. (Photographs #3 & #4)

Page 1 of 15

- C. Poor Condition; missing shingles and curled. (Photographs #5 & #6)
- D. Fair Condition; missing shingle and some curling shingles. (Photographs #7 & #8)