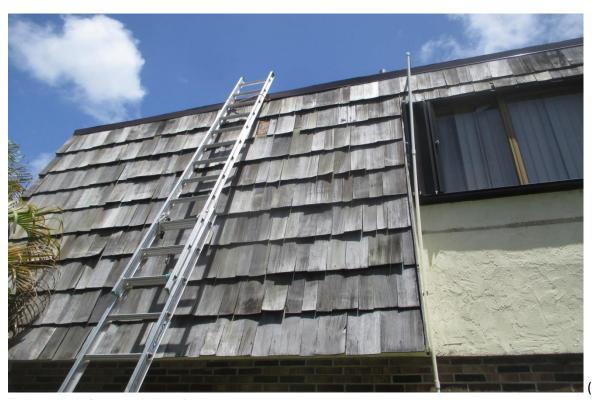

#### 10) Building #1555:

- A. Fair/Poor Condition; curling shingles, face nailed shingles and improper shim repairs. (Photographs #55 & #56)
- B. Fair Condition; some missing shingles and face nailed shingles. (Photographs #57 & #58)
- C. Fair/Poor Condition; some curling shingles, face nailed shingles and improper shim repairs. (Photographs #59 & #60)
- D. Fair/Poor Condition; curled, missing and face nailed shingles. (Photographs #61 & #62)