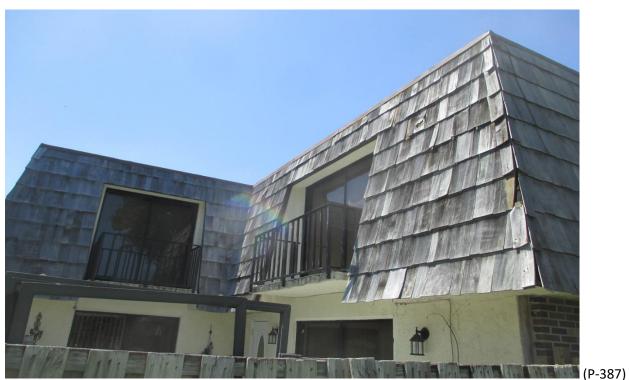

#### 53) **Building #1724**:

- A. Good Condition, (Photograph #386)
- B. Fair Condition; stained/coated, a couple missing and face nailed shingles. Repairs with #1 Perfection Cedar Shingles. (Photographs #387 & #388)
- C. Good Condition; (Photograph #389)
- D. Good Condition, (Photographs #390 & #391)