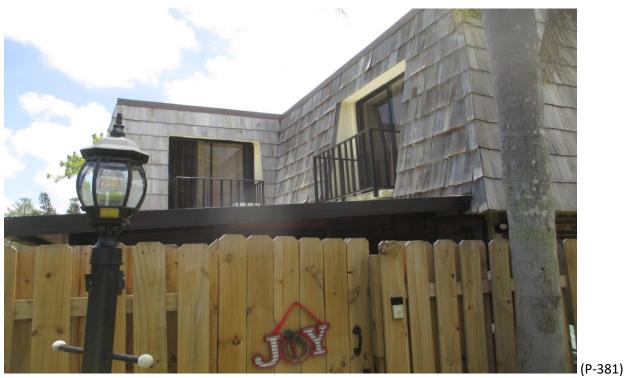

Mansard Roof Inspection Performed on Building #1717 at Forest Lakes - Unit: C – West Palm Beach, Fl.

Mansard Roof Inspection Performed on Building #1717 at Forest Lakes - Unit: D – West Palm Beach, Fl.

Mansard Roof Inspection Performed on Building #1717 at Forest Lakes - Unit: D – West Palm Beach, Fl.

Mansard Roof Inspection Performed on Building #1720 at Forest Lakes - Unit: A – West Palm Beach, Fl.