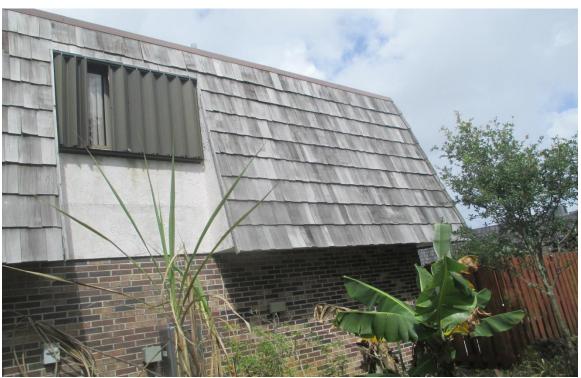

#### 17) Building #1580:

- A. Fair Condition; there are some curling shingles. (Photographs #110 & #111)
- B. Fair Condition; there are some curling shingles. (Photographs #112 & #113)
- C. Fair Condition; there are some curled shingles. (Photographs #114 & #115)
- D. Fair Condition; face nailed shingles, (Photographs #116 & #117)