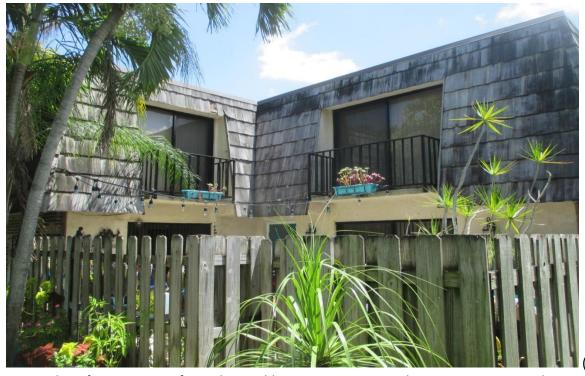

#### 45) **Building #1704**:

- A. Fair Condition; some curling, face nailed and one (1) missing shingles. (Photographs #324 & #325)
- B. Good Condition; Stone Coated Metal, (Photograph #326)
- C. Tear-Off, Dry-In & Tin-Tagged, no Roof Panels. (Photograph #327)
- D. Fair Condition; some curling shingles and three (3) missing shingles. (Photographs #328 & #329)