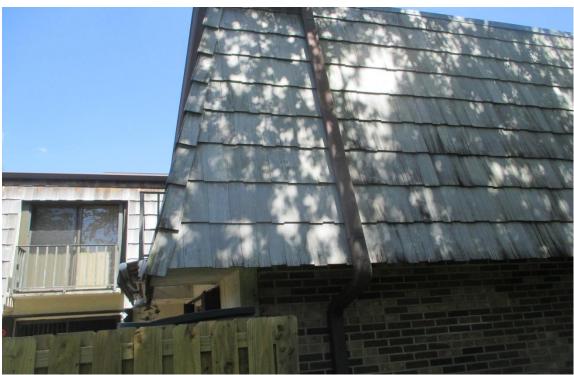

#### 53) **Building #1724**:

- A. Good Condition, (Photograph #386)
- B. Fair Condition; stained/coated, a couple missing and face nailed shingles. Repairs with #1 Perfection Cedar Shingles. (Photographs #387 & #388)
- C. Good Condition; (Photograph #389)
- D. Good Condition, (Photographs #390 & #391)

Mansard Roof Inspection Performed on Building #1724 at Forest Lakes - Unit: B – West Palm Beach, Fl.

Mansard Roof Inspection Performed on Building #1724 at Forest Lakes - Unit: B – West Palm Beach, Fl.