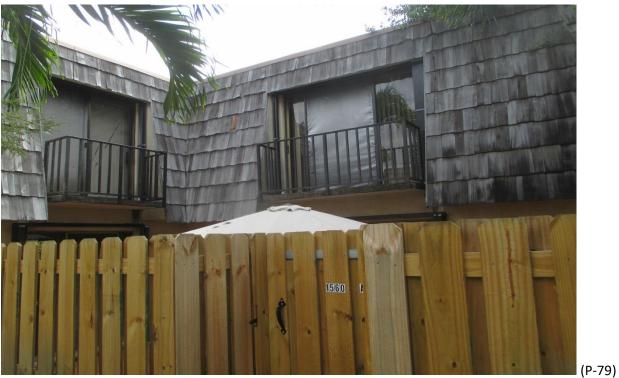

#### 11) **Building #1560**:

- A. Fair Condition; some missing and curled shingles. Trees need to be trimmed. (Photographs #63 & #64)
- B. Fair Condition; one (1) missing and curled shingles. (Photographs #65 & #66)
- C. Fair Condition; some missing, curled and improper shim repairs. (Photographs #67 & #68)
- D. Fair Condition; few missing and curled shingles. (Photographs #69 & #70)