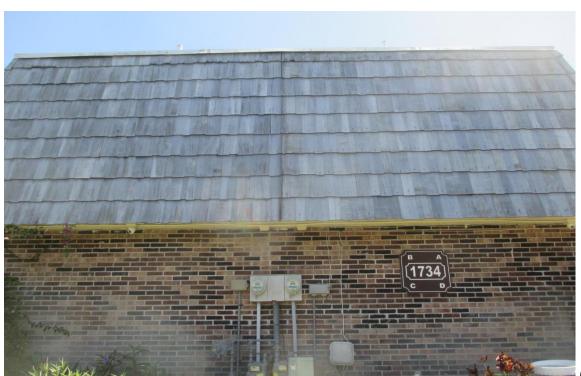

(P-430)

Mansard Roof Inspection Performed on Building #1734 at Forest Lakes - Unit: D – West Palm Beach, Fl.

Mansard Roof Inspection Performed on Building #1735 at Forest Lakes - Unit: A – West Palm Beach, Fl.

#### 56) Building #1734:

- A. Good Condition; face nailed shingles and improper shim repairs. (Photographs #408 & #409)
- B. Good Condition; some curled shingles. (Photographs #410 & #411)
- C. Good/Fair Condition; face nailed shingles. (Photographs #412 & #413)
- D. Good Condition, (Photographs #414 & #415)