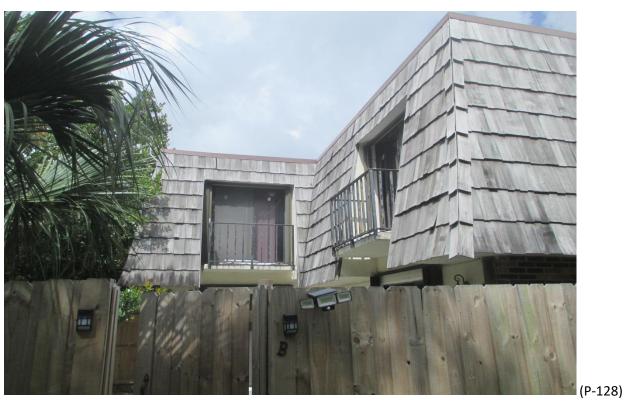

Mansard Roof Inspection Performed on Building #1585 at Forest Lakes - Unit: B – West Palm Beach, Fl.

Mansard Roof Inspection Performed on Building #1585 at Forest Lakes - Unit: C – West Palm Beach, Fl.