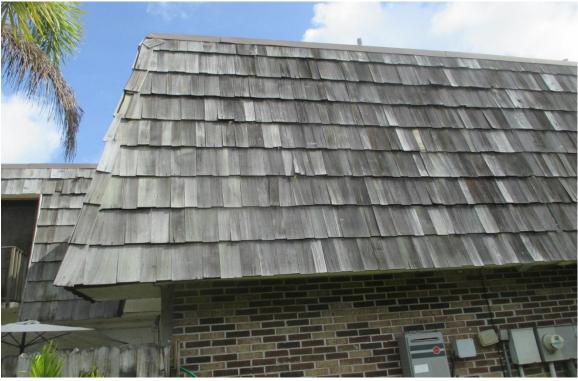

#### 2) **Building #1524**:

- A. Fair Condition, (Photograph #9)
- B. Fair Condition; some curling shingles. (Photographs #10 & #11)
- C. Fair Condition; there are missing and curling shingles. (Photographs #12 & #13)
- D. Fair Condition; there are some missing and curling shingles. (Photographs #14 & #15)