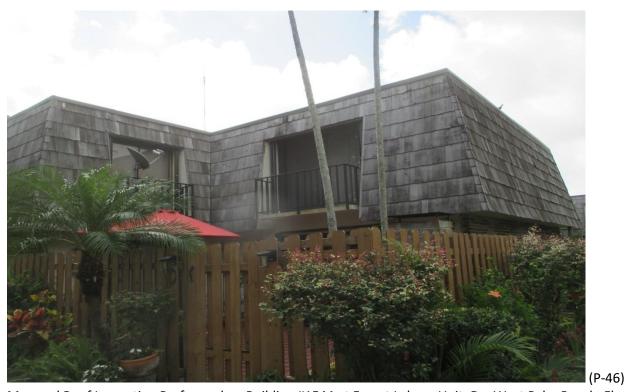

#### 1) Building #1520:

- A. Fair Condition; most panels are face screwed. (Photographs #1 & #2)
- B. Poor Condition; missing shingles and curled. (Photographs #3 & #4)

Page 1 of 15

- C. Poor Condition; missing shingles and curled. (Photographs #5 & #6)
- D. Fair Condition; missing shingle and some curling shingles. (Photographs #7 & #8)