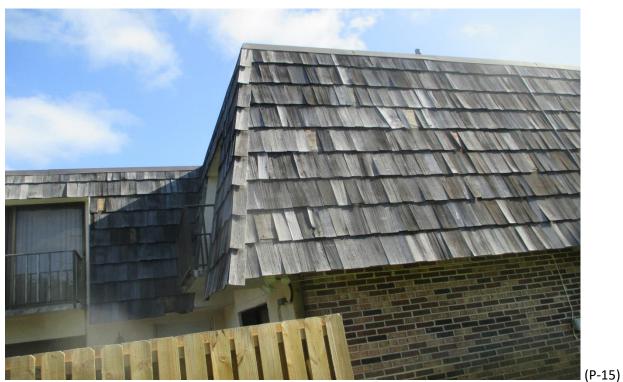

Mansard Roof Inspection Performed on Building #1520 at Forest Lakes - Unit: A – West Palm Beach, Fl.

Mansard Roof Inspection Performed on Building #1520 at Forest Lakes - Unit: B – West Palm Beach, Fl.

Mansard Roof Inspection Performed on Building #1520 at Forest Lakes - Unit: B – West Palm Beach, Fl.

Mansard Roof Inspection Performed on Building #1520 at Forest Lakes - Unit: C – West Palm Beach, Fl.