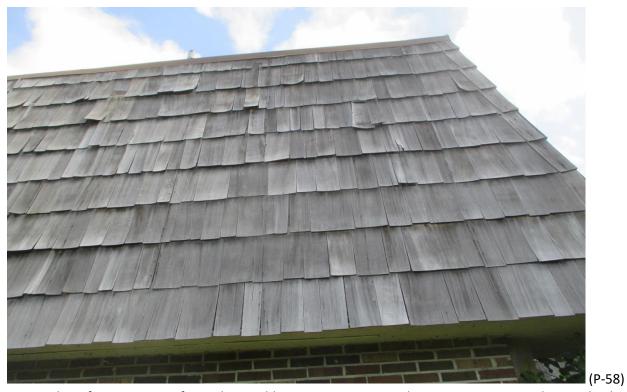

(P-75)

Mansard Roof Inspection Performed on Building #1555 at Forest Lakes - Unit: C – West Palm Beach, Fl.

Mansard Roof Inspection Performed on Building #1555 at Forest Lakes - Unit: D – West Palm Beach, Fl.

Mansard Roof Inspection Performed on Building #1555 at Forest Lakes - Unit: D – West Palm Beach, Fl.

Mansard Roof Inspection Performed on Building #1560 at Forest Lakes - Unit: A – West Palm Beach, Fl.