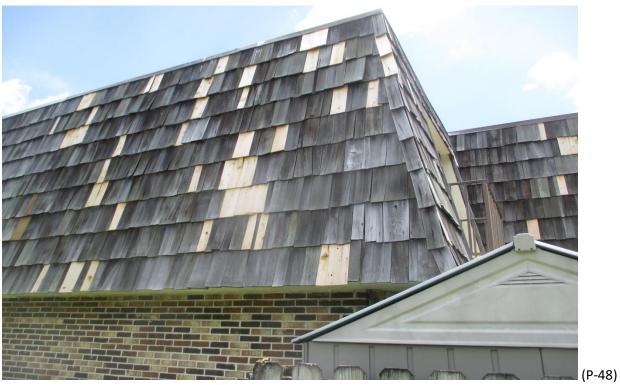

#### 2) **Building #1524**:

- A. Fair Condition, (Photograph #9)
- B. Fair Condition; some curling shingles. (Photographs #10 & #11)
- C. Fair Condition; there are missing and curling shingles. (Photographs #12 & #13)
- D. Fair Condition; there are some missing and curling shingles. (Photographs #14 & #15)