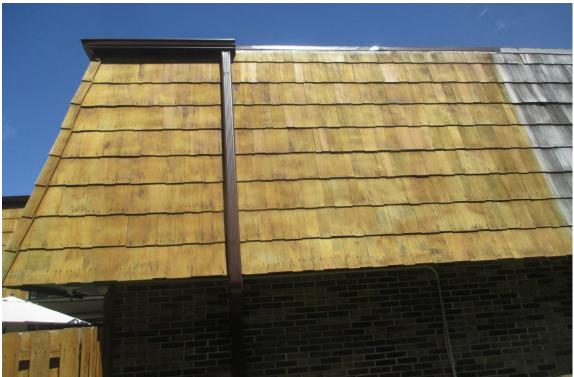

(P-422)

Mansard Roof Inspection Performed on Building #1730 at Forest Lakes - Unit: D – West Palm Beach, Fl.

Mansard Roof Inspection Performed on Building #1734 at Forest Lakes - Unit: A – West Palm Beach, Fl.

(P-424)

Mansard Roof Inspection Performed on Building #1734 at Forest Lakes - Unit: A – West Palm Beach, Fl.

Mansard Roof Inspection Performed on Building #1734 at Forest Lakes - Unit: B – West Palm Beach, Fl.