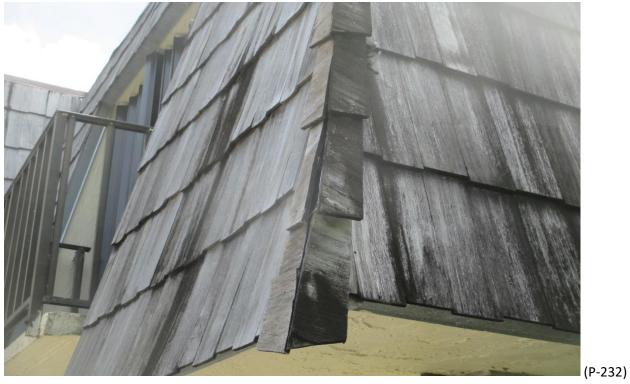

#### 32) **Building #1644**:

- A. Fair Condition; some curled shingles. (Photographs #225 & #226)
- B. Fair Condition; some curled shingles, some face nailed shingles and improper shim repairs. (Photographs #227 & #228)
- C. Fair Condition; improper shim repairs. (Photographs #229 & #230)
- D. Fair Condition, (Photographs #231 & #232)