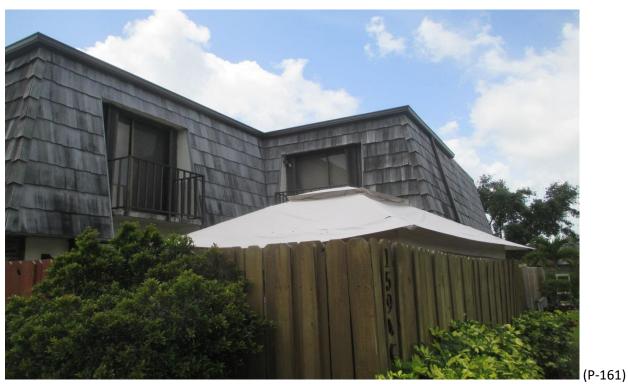

#### 21) Building #1594:

- A. Fair Condition; missing, curled, face nailed and improper shim repairs. (Photographs #141 & 142)
- B. Fair Condition; some missing, curled and improper shim repairs. (Photographs #143 & 144)
- C. Fair Condition; some missing, curled, face nailed and improper shim repairs. (Photographs #145 & #146)
- D. Fair Condition; some missing, curled, face nailed and improper shim repairs. (Photographs #147 & #148)