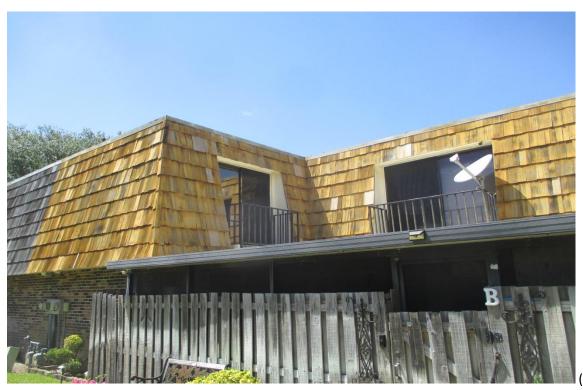

Some units have been repaired with a combination of #1 Perfection Cedar Shingles and others were repaired using shims, which are not a roofing product and do not have a Product Approval from the State of Florida or Miami-Dade Notice of Acceptance, (NOA). The Units with the shim repairs were most likely not performed with a Permit and are not a substitute for use in the repair of the Shakertown Panels, only #1 Perfection Cedar Shingles are acceptable.

#### 54) Building #1729:

- A. Poor Condition; <u>Needs Replaced</u>, <u>Shims Installed possibly No Permit or Product Approval</u>. (Photographs #392 & #393)
- B. Fair Condition; some curling and face nailed shingles with improper shim repairs, (trim trees). (Photographs #394 & #395)
- C. Mansard Re-roofed with Shims with the tin-tags showing in-between the shims, possibly no Permit or Product Approval, needs to be replaced. (Photographs #396 & #397)
- D. Fair Condition; some shingles are face nailed. (Photographs #398 & #399)