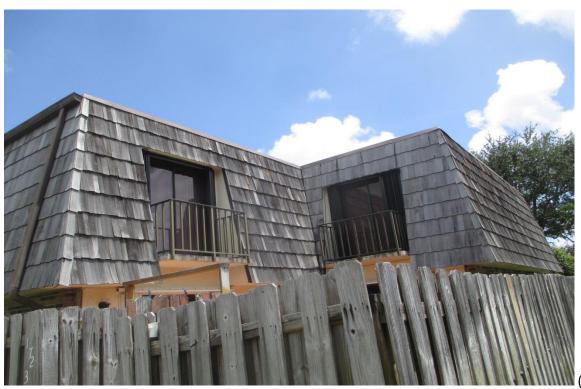

Forest Lakes Circle - West Palm Beach, Florida

Mansard Roofs' Inspection

Inspection Date: April 14, 2022 to May 5, 2022

Roof Mansard Types: Shakertown Cedar Panels and Stone Coated Metal Shake Panels

Pursuant to your request I conducted a Non-Destructive Visual Inspection of the Fifty-Eight (58) Buildings' Mansard Roofs on the overall condition of each Unit, (232). These buildings have for the most part Shakertown Cedar Panels, (see attached), that are constructed by the Manufacturer on a plywood base with #1 Perfection Type Cedar Shingle adhered or glued to the plywood base panel and are affixed/fastened with 7d box galvanized nails to either space sheathing or solid plywood decking with a Life Expectancy of approximately Fifteen to Eighteen Years when new.

Some units have been repaired with a combination of #1 Perfection Cedar Shingles and others were repaired using shims, which are not a roofing product and do not have a Product Approval from the State of Florida or Miami-Dade Notice of Acceptance, (NOA). The Units with the shim repairs were most likely not performed with a Permit and are not a substitute for use in the repair of the Shakertown Panels, only #1 Perfection Cedar Shingles are acceptable.