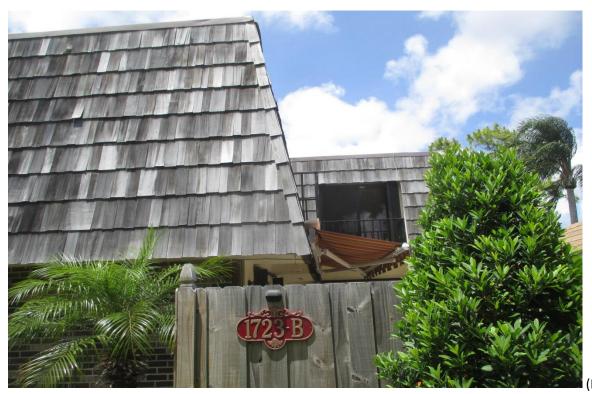

Forest Lakes Circle - West Palm Beach, Florida

Mansard Roofs' Inspection

Inspection Date: April 14, 2022 to May 5, 2022

Roof Mansard Types: Shakertown Cedar Panels and Stone Coated Metal Shake Panels

Pursuant to your request I conducted a Non-Destructive Visual Inspection of the Fifty-Eight (58) Buildings' Mansard Roofs on the overall condition of each Unit, (232). These buildings have for the most part Shakertown Cedar Panels, (see attached), that are constructed by the Manufacturer on a plywood base with #1 Perfection Type Cedar Shingle adhered or glued to the plywood base panel and are affixed/fastened with 7d box galvanized nails to either space sheathing or solid plywood decking with a Life Expectancy of approximately Fifteen to Eighteen Years when new.

#### 1) Building #1520:

- A. Fair Condition; most panels are face screwed. (Photographs #1 & #2)
- B. Poor Condition; missing shingles and curled. (Photographs #3 & #4)

Page 1 of 15

- C. Poor Condition; missing shingles and curled. (Photographs #5 & #6)
- D. Fair Condition; missing shingle and some curling shingles. (Photographs #7 & #8)