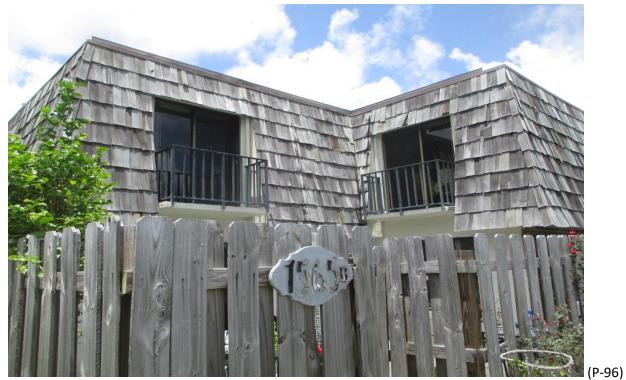

Mansard Roof Inspection Performed on Building #1565 at Forest Lakes - Unit: A – West Palm Beach, Fl.

Mansard Roof Inspection Performed on Building #1565 at Forest Lakes - Unit: A – West Palm Beach, Fl.

Mansard Roof Inspection Performed on Building #1565 at Forest Lakes - Unit: B – West Palm Beach, Fl.

Mansard Roof Inspection Performed on Building #1565 at Forest Lakes - Unit: B – West Palm Beach, Fl.

Mansard Roof Inspection Performed on Building #1565 at Forest Lakes - Unit: C – West Palm Beach, Fl.

Mansard Roof Inspection Performed on Building #1565 at Forest Lakes - Unit: C – West Palm Beach, Fl.

Mansard Roof Inspection Performed on Building #1565 at Forest Lakes - Unit: D – West Palm Beach, Fl.

Mansard Roof Inspection Performed on Building #1565 at Forest Lakes - Unit: D – West Palm Beach, Fl.