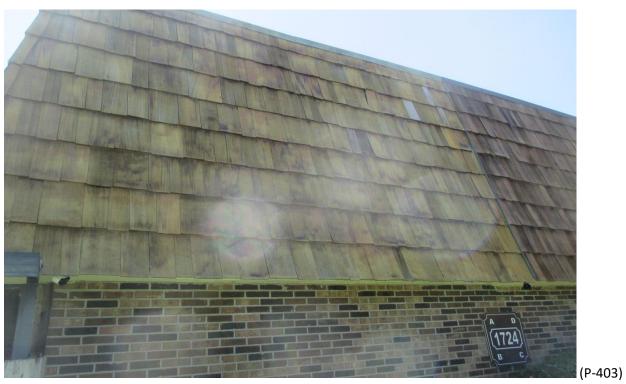

#### 53) **Building #1724**:

- A. Good Condition, (Photograph #386)
- B. Fair Condition; stained/coated, a couple missing and face nailed shingles. Repairs with #1 Perfection Cedar Shingles. (Photographs #387 & #388)
- C. Good Condition; (Photograph #389)
- D. Good Condition, (Photographs #390 & #391)

Mansard Roof Inspection Performed on Building #1724 at Forest Lakes - Unit: C – West Palm Beach, Fl.

Mansard Roof Inspection Performed on Building #1724 at Forest Lakes - Unit: D – West Palm Beach, Fl.

(P-406)

Mansard Roof Inspection Performed on Building #1724 at Forest Lakes - Unit: D – West Palm Beach, Fl.

Mansard Roof Inspection Performed on Building #1729 at Forest Lakes - Unit: A – West Palm Beach, Fl.