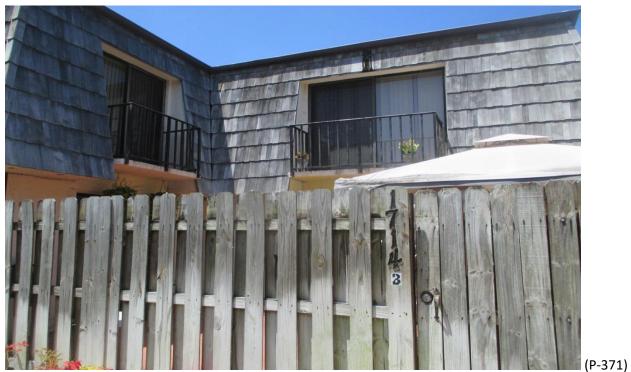

Mansard Roof Inspection Performed on Building #1711 at Forest Lakes - Unit: D – West Palm Beach, Fl.

Mansard Roof Inspection Performed on Building #1714 at Forest Lakes - Unit: A – West Palm Beach, Fl.

Mansard Roof Inspection Performed on Building #1714 at Forest Lakes - Unit: A – West Palm Beach, Fl.

Mansard Roof Inspection Performed on Building #1714 at Forest Lakes - Unit: B – West Palm Beach, Fl.