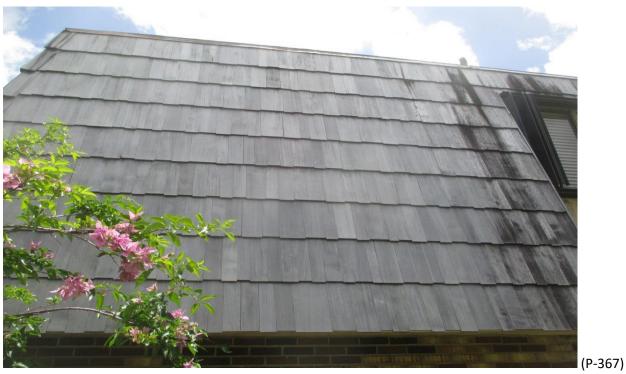

#### 50) **Building #1717**:

- A. Fair Condition; face nailed shingles, two (2) missing shingles and improper shim repairs. (Photographs #362 & #363)
- B. Fair Condition; face nailed, missing and curly shingles with improper shim repairs. (Photographs #364 & #365)
- C. Fair Condition; curling and one (1) missing shingle with improper shim repairs. (Photographs #366 & #367)
- D. Fair Condition; curling and a few missing shingles with improper shim repairs. (Photographs #368 & #369)