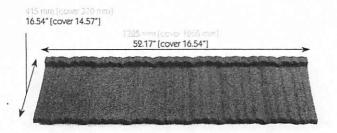

#### **SPECIFICATIONS**

| Minimum pitch           | . 10°               | 2/12                 |
|-------------------------|---------------------|----------------------|
| Maximum pitch           |                     | vertical             |
| Size of tile - overall* | 1395 x 490 mm       | 52.17" x 16.54"      |
| Size of tile - cover*   | 1965 x 370 mm       | 49.72" x 14.57"      |
| Gauge of steel**        | 0,45 mm             | 26 gauge             |
| Linear cover width*     |                     | 49.72"               |
| Coverage*               | 2,14 pc/m²          | 19.88 pc/square      |
| Coverage of a panel*    | 0,47 m <sup>9</sup> | 5.03 ft <sup>2</sup> |
| Weight per panel*       | 3,0 kg              | 6.61 lbs             |
|                         |                     |                      |