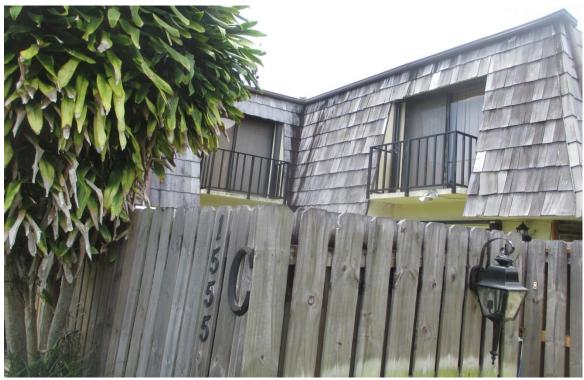

#### 10) Building #1555:

- A. Fair/Poor Condition; curling shingles, face nailed shingles and improper shim repairs. (Photographs #55 & #56)
- B. Fair Condition; some missing shingles and face nailed shingles. (Photographs #57 & #58)
- C. Fair/Poor Condition; some curling shingles, face nailed shingles and improper shim repairs. (Photographs #59 & #60)
- D. Fair/Poor Condition; curled, missing and face nailed shingles. (Photographs #61 & #62)

Mansard Roof Inspection Performed on Building #1554 at Forest Lakes - Unit: D – West Palm Beach, Fl.

Mansard Roof Inspection Performed on Building #1555 at Forest Lakes - Unit: A – West Palm Beach, Fl.

Mansard Roof Inspection Performed on Building #1555 at Forest Lakes - Unit: A – West Palm Beach, Fl.

Mansard Roof Inspection Performed on Building #1555 at Forest Lakes - Unit: B – West Palm Beach, Fl.

Mansard Roof Inspection Performed on Building #1555 at Forest Lakes - Unit: B – West Palm Beach, Fl.

Mansard Roof Inspection Performed on Building #1555 at Forest Lakes - Unit: C – West Palm Beach, Fl.

(P-75)

Mansard Roof Inspection Performed on Building #1555 at Forest Lakes - Unit: C – West Palm Beach, Fl.

Mansard Roof Inspection Performed on Building #1555 at Forest Lakes - Unit: D – West Palm Beach, Fl.

Mansard Roof Inspection Performed on Building #1555 at Forest Lakes - Unit: D – West Palm Beach, Fl.

Mansard Roof Inspection Performed on Building #1560 at Forest Lakes - Unit: A – West Palm Beach, Fl.