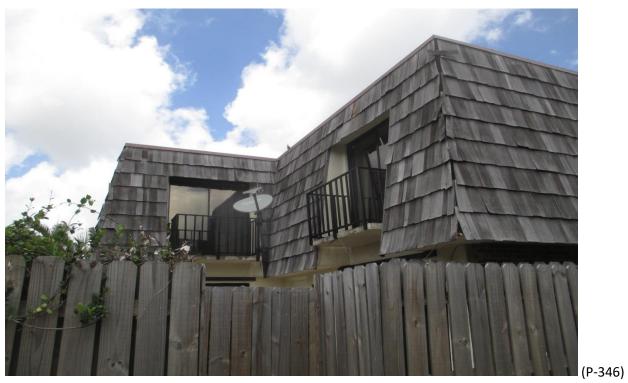

#### 46) **Building #1705**:

- A. Fair Condition; missing and curled shingles. (Photographs #330 & #331)
- B. Fair Condition; some curled shingles. (Photographs #332 & #333)
- C. Good/Fair Condition; one (1) missing shingle. (Photographs #334 & #335)
- D. Fair Condition; some missing, curled and face nailed shingles. (Photographs #336 & #337)