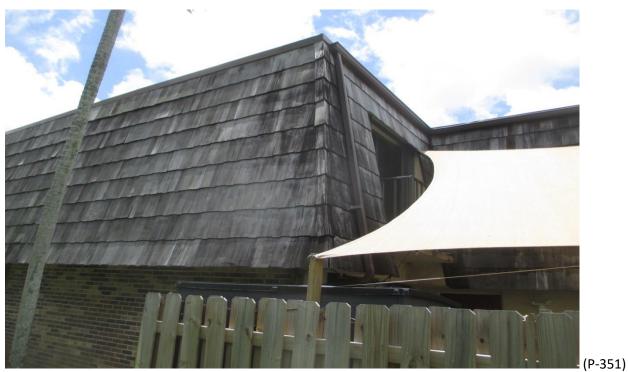

(P-353)

Mansard Roof Inspection Performed on Building #1710 at Forest Lakes - Unit: A – West Palm Beach, Fl.

Mansard Roof Inspection Performed on Building #1710 at Forest Lakes - Unit: A – West Palm Beach, Fl.