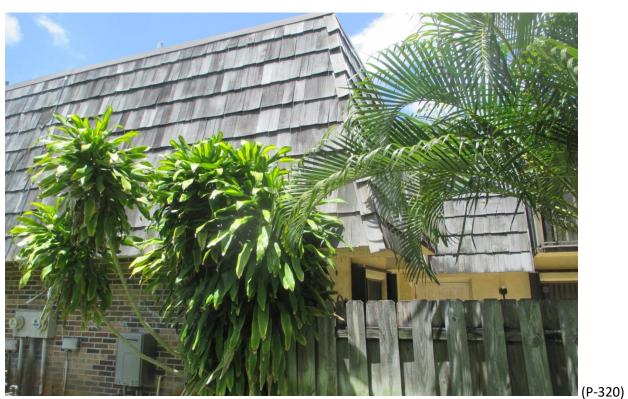

#### 44) Building #1700:

- A. Good/Fair Condition; face nailing shingles. (Photographs #316 & #317)
- B. Fair Condition; a few missing, curled and face nailed shingles and #1 Perfection Cedar Shingle Repairs. (Photographs #318 & #319)
- C. Good Condition; some shingles are curling. (Photographs #320 & #321)
- D. Good Condition; some curling and two (2) missing shingles, trees need to be trimmed. (Photographs #322 & #323)