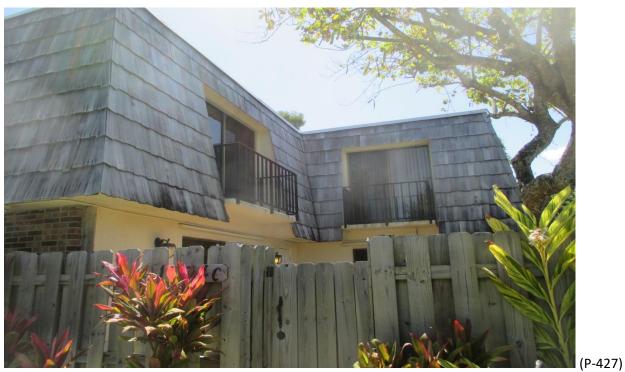

(P-424)

Mansard Roof Inspection Performed on Building #1734 at Forest Lakes - Unit: A – West Palm Beach, Fl.

Mansard Roof Inspection Performed on Building #1734 at Forest Lakes - Unit: B – West Palm Beach, Fl.

 $Mans ard\ Roof\ Inspection\ Performed\ on\ Building\ \#1734\ at\ Forest\ Lakes\ -\ Unit:\ B-West\ Palm\ Beach,\ Fl.$ 

Mansard Roof Inspection Performed on Building #1734 at Forest Lakes - Unit: C – West Palm Beach, Fl.