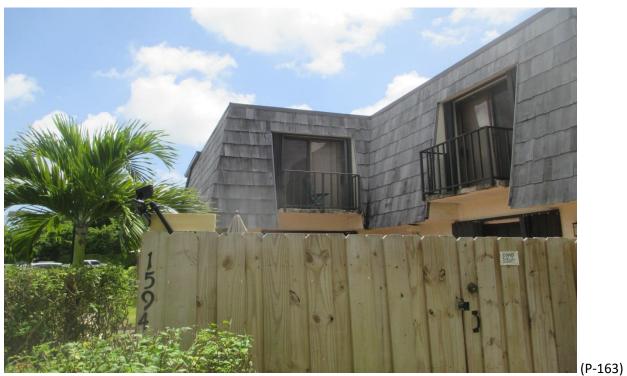

#### 21) Building #1594:

- A. Fair Condition; missing, curled, face nailed and improper shim repairs. (Photographs #141 & 142)
- B. Fair Condition; some missing, curled and improper shim repairs. (Photographs #143 & 144)
- C. Fair Condition; some missing, curled, face nailed and improper shim repairs. (Photographs #145 & #146)
- D. Fair Condition; some missing, curled, face nailed and improper shim repairs. (Photographs #147 & #148)