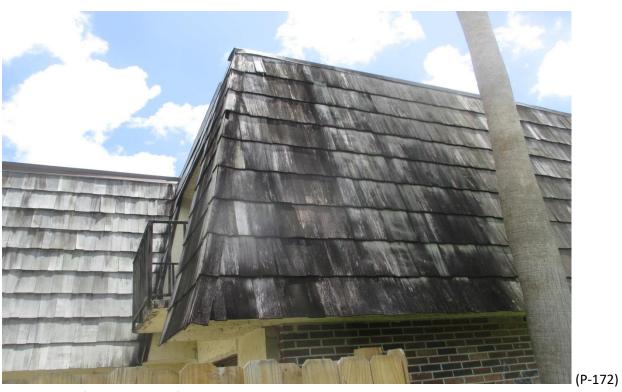

(P-187)

Mansard Roof Inspection Performed on Building #1610 at Forest Lakes - Unit: A – West Palm Beach, Fl.

Mansard Roof Inspection Performed on Building #1610 at Forest Lakes - Unit: A – West Palm Beach, Fl.