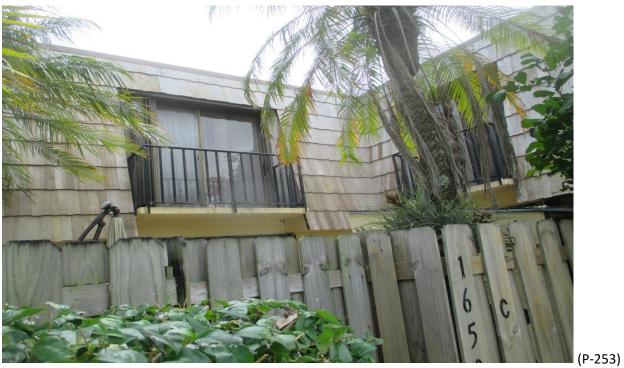

Mansard Roof Inspection Performed on Building #1650 at Forest Lakes - Unit: A – West Palm Beach, Fl.

Mansard Roof Inspection Performed on Building #1650 at Forest Lakes - Unit: B – West Palm Beach, Fl.

Mansard Roof Inspection Performed on Building #1650 at Forest Lakes - Unit: B – West Palm Beach, Fl.

Mansard Roof Inspection Performed on Building #1650 at Forest Lakes - Unit: C – West Palm Beach, Fl.

Mansard Roof Inspection Performed on Building #1650 at Forest Lakes - Unit: C – West Palm Beach, Fl.

Mansard Roof Inspection Performed on Building #1650 at Forest Lakes - Unit: D – West Palm Beach, Fl.