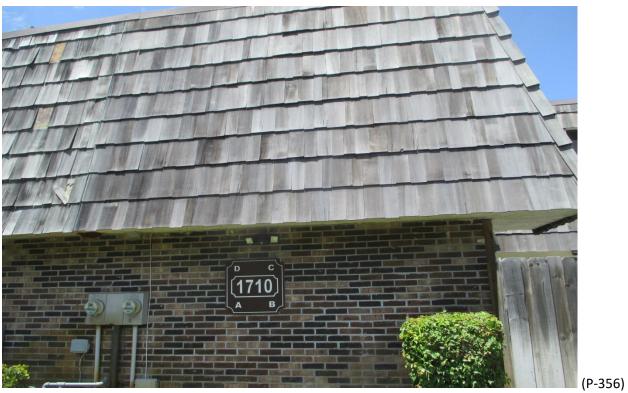

(P-353)

Mansard Roof Inspection Performed on Building #1710 at Forest Lakes - Unit: A – West Palm Beach, Fl.

Mansard Roof Inspection Performed on Building #1710 at Forest Lakes - Unit: A – West Palm Beach, Fl.