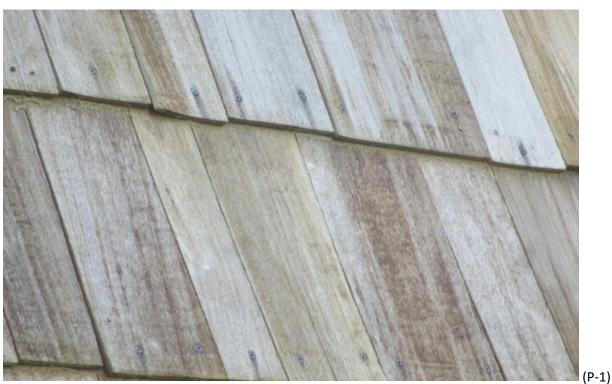

Forest Lakes Circle - West Palm Beach, Florida

Mansard Roofs' Inspection

Inspection Date: April 14, 2022 to May 5, 2022

Roof Mansard Types: Shakertown Cedar Panels and Stone Coated Metal Shake Panels

Pursuant to your request I conducted a Non-Destructive Visual Inspection of the Fifty-Eight (58) Buildings' Mansard Roofs on the overall condition of each Unit, (232). These buildings have for the most part Shakertown Cedar Panels, (see attached), that are constructed by the Manufacturer on a plywood base with #1 Perfection Type Cedar Shingle adhered or glued to the plywood base panel and are affixed/fastened with 7d box galvanized nails to either space sheathing or solid plywood decking with a Life Expectancy of approximately Fifteen to Eighteen Years when new.

Some units have been repaired with a combination of #1 Perfection Cedar Shingles and others were repaired using shims, which are not a roofing product and do not have a Product Approval from the State of Florida or Miami-Dade Notice of Acceptance, (NOA). The Units with the shim repairs were most likely not performed with a Permit and are not a substitute for use in the repair of the Shakertown Panels, only #1 Perfection Cedar Shingles are acceptable.