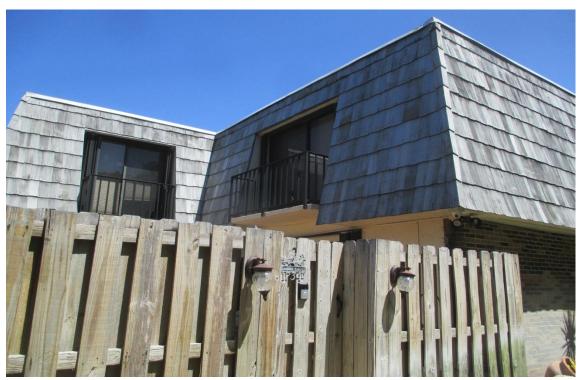

 $Mans ard\ Roof\ Inspection\ Performed\ on\ Building\ \#1734\ at\ Forest\ Lakes\ -\ Unit:\ B-West\ Palm\ Beach,\ Fl.$ 

Mansard Roof Inspection Performed on Building #1734 at Forest Lakes - Unit: C – West Palm Beach, Fl.

Mansard Roof Inspection Performed on Building #1734 at Forest Lakes - Unit: C – West Palm Beach, Fl.

Mansard Roof Inspection Performed on Building #1734 at Forest Lakes - Unit: D – West Palm Beach, Fl.