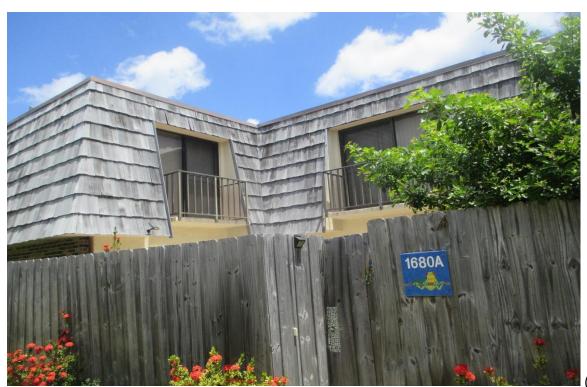

#### 39) Building #1680:

- A. Fair Condition; some curling shingles. (Photographs #280 & #281)
- B. Fair Condition; some missing, curled, face nailed shingles and improper shim repairs. (Photographs #282 & #283)
- C. Fair Condition; some missing and curled shingles. (Photographs #284 & #285)
- D. Fair Condition; some missing and curled shingles. (Photographs #286 & #287)

(P-296) Mansard Roof Inspection Performed on Building #1680 at Forest Lakes - Unit: A – West Palm Beach, Fl.

Mansard Roof Inspection Performed on Building #1680 at Forest Lakes - Unit: A – West Palm Beach, Fl.

(P-297)

Mansard Roof Inspection Performed on Building #1680 at Forest Lakes - Unit: B – West Palm Beach, Fl.

Mansard Roof Inspection Performed on Building #1680 at Forest Lakes - Unit: B – West Palm Beach, Fl.

Mansard Roof Inspection Performed on Building #1680 at Forest Lakes - Unit: C – West Palm Beach, Fl.

Mansard Roof Inspection Performed on Building #1680 at Forest Lakes - Unit: C – West Palm Beach, Fl.

Mansard Roof Inspection Performed on Building #1680 at Forest Lakes - Unit: D – West Palm Beach, Fl.

Mansard Roof Inspection Performed on Building #1680 at Forest Lakes - Unit: D – West Palm Beach, Fl.