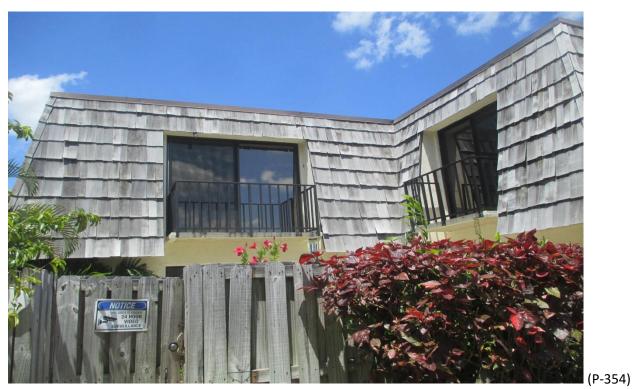

Mansard Roof Inspection Performed on Building #1705 at Forest Lakes - Unit: C – West Palm Beach, Fl.

Mansard Roof Inspection Performed on Building #1705 at Forest Lakes - Unit: C – West Palm Beach, Fl.

Mansard Roof Inspection Performed on Building #1705 at Forest Lakes - Unit: D – West Palm Beach, Fl.

Mansard Roof Inspection Performed on Building #1705 at Forest Lakes - Unit: D – West Palm Beach, Fl.