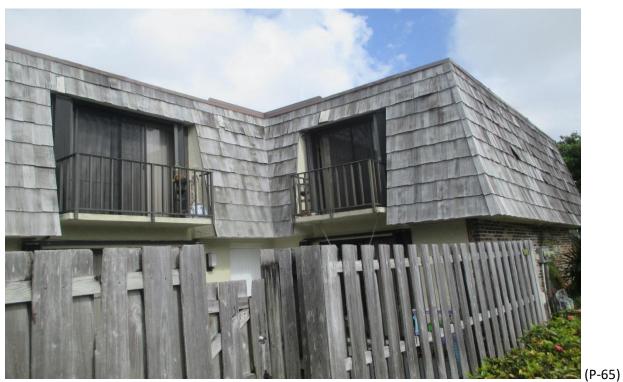

Forest Lakes Circle - West Palm Beach, Florida

Mansard Roofs' Inspection

Inspection Date: April 14, 2022 to May 5, 2022

Roof Mansard Types: Shakertown Cedar Panels and Stone Coated Metal Shake Panels

Pursuant to your request I conducted a Non-Destructive Visual Inspection of the Fifty-Eight (58) Buildings' Mansard Roofs on the overall condition of each Unit, (232). These buildings have for the most part Shakertown Cedar Panels, (see attached), that are constructed by the Manufacturer on a plywood base with #1 Perfection Type Cedar Shingle adhered or glued to the plywood base panel and are affixed/fastened with 7d box galvanized nails to either space sheathing or solid plywood decking with a Life Expectancy of approximately Fifteen to Eighteen Years when new.

Some units have been repaired with a combination of #1 Perfection Cedar Shingles and others were repaired using shims, which are not a roofing product and do not have a Product Approval from the State of Florida or Miami-Dade Notice of Acceptance, (NOA). The Units with the shim repairs were most likely not performed with a Permit and are not a substitute for use in the repair of the Shakertown Panels, only #1 Perfection Cedar Shingles are acceptable.