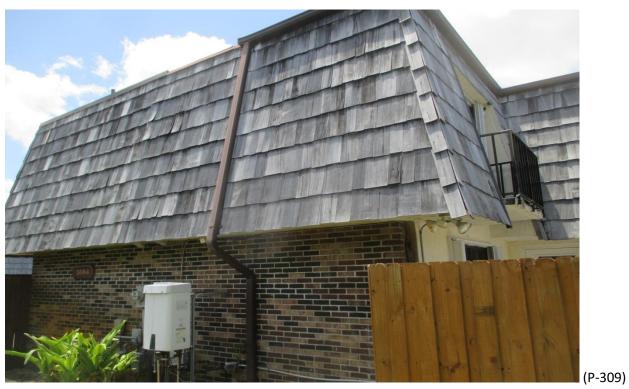

#### 40) **Building #1684**:

- A. Some, (Photographs #288 & #289)
- B. Fair Condition; some curling shingles, some missing shims and improper shim repairs. (Photographs #290 & #291)
- C. Fair Condition; some curled shingles and one (1) missing shim. (Photographs #292 & #293)
- D. Good Condition; a few curled shingles. (Photographs #294 & #295)

Mansard Roof Inspection Performed on Building #1684 at Forest Lakes - Unit: B – West Palm Beach, Fl.

Mansard Roof Inspection Performed on Building #1684 at Forest Lakes - Unit: B – West Palm Beach, Fl.