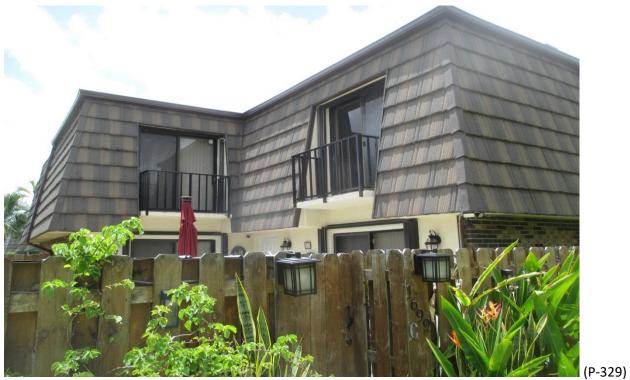

There are some individual Units that have had their mansards replaced using a Stone Coated Steel Shake Panel, (see attached), that is a good alternative to the Shakertown Panels with a Life Expectancy of approximately Forty, (40), to Forty-Five, (45), Years. The following are my findings, comments and recommendations;