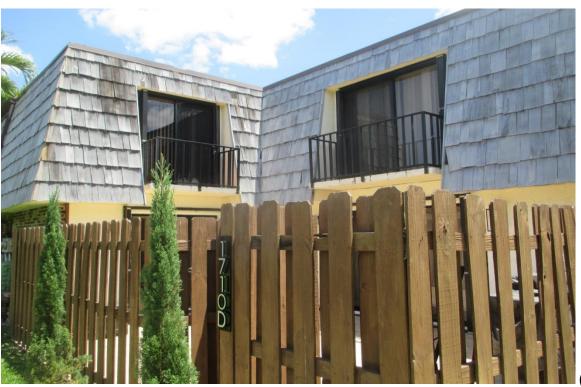

#### 47) **Building #1710**:

- A. Fair Condition; some curling and missing shingles. (Photographs #338 & #339)
- B. Good Condition, (Photographs #340 & #341)
- C. Good Condition, (Photographs #342 & #343)
- D. Good Condition; #1 Perfection Cedar Shingle Repairs. (Photograph #345 & #346)

#### 48) Building #1711:

- A. Fair Condition; curly faced nailed improper shim repairs. (Photographs #347 & #348)
- B. Fair Condition; some curling, some missing, face nailed and improper shim repairs. (Photographs #349 & #350)
- C. Good/Fair Condition; some curling shingles. (Photographs #351 & #352)
- D. Good Condition; Stone Coated Metal, (Photograph #353)