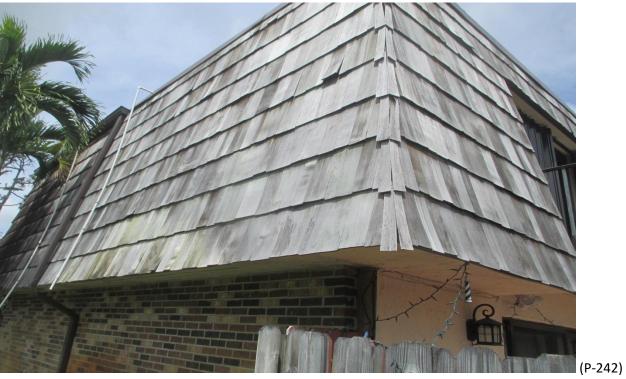

#### 33) Building #1650:

- A. Fair Condition; some curling shingles and some face nailed shingles. (Photographs #233 & #234)
- B. Fair/Poor Condition; some missing, curling, face nailed shingles and improper shim repairs. (Photographs #235 & #236)
- C. Fair Condition, (Photographs #237 & #238)
- D. Fair Condition; trees need to be trimmed. (Photographs #239 & #240)