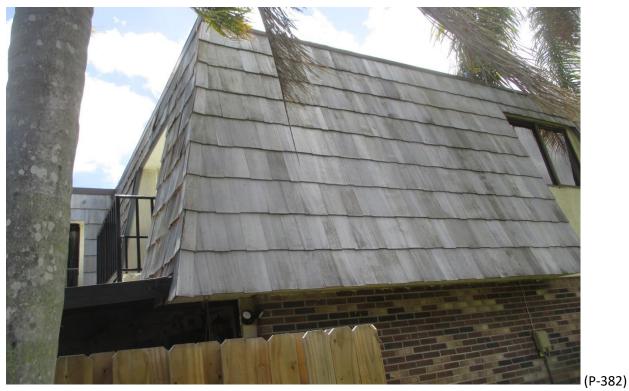

Mansard Roof Inspection Performed on Building #1717 at Forest Lakes - Unit: D – West Palm Beach, Fl.

Mansard Roof Inspection Performed on Building #1720 at Forest Lakes - Unit: A – West Palm Beach, Fl.

Mansard Roof Inspection Performed on Building #1720 at Forest Lakes - Unit: A – West Palm Beach, Fl.

Mansard Roof Inspection Performed on Building #1720 at Forest Lakes - Unit: B – West Palm Beach, Fl.