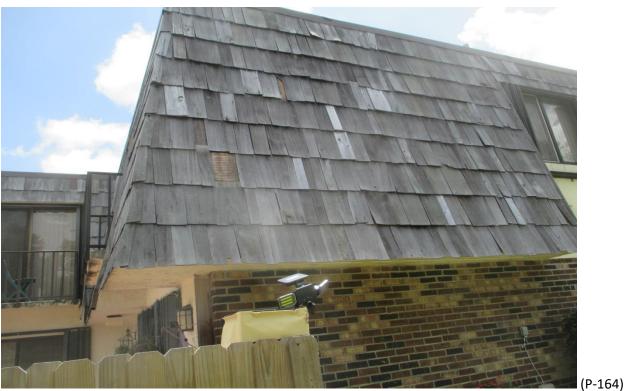

#### 12) Building #1564:

- A. Fair Condition; face nailed shingles and improper shim repairs. (Photographs #71 & #72)
- B. Good Condition; Stone Coated Metal, (Photograph #73)
- C. Fair Condition; face nailed shingles and improper shim repairs. (Photographs #74 & #75)
- D. Fair Condition; some missing, curled and face nailed shingles. (Photographs #76 & #77)