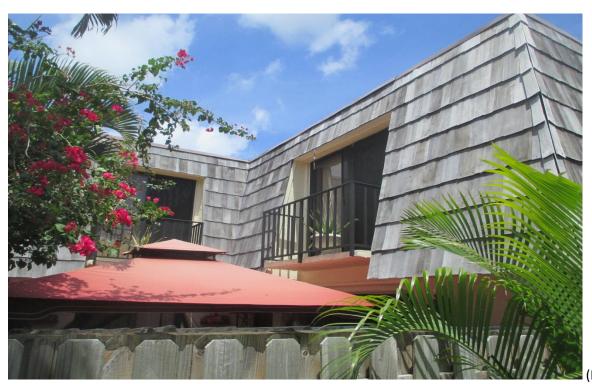

Forest Lakes Circle - West Palm Beach, Florida

Mansard Roofs' Inspection

Inspection Date: April 14, 2022 to May 5, 2022

Roof Mansard Types: Shakertown Cedar Panels and Stone Coated Metal Shake Panels

Pursuant to your request I conducted a Non-Destructive Visual Inspection of the Fifty-Eight (58) Buildings' Mansard Roofs on the overall condition of each Unit, (232). These buildings have for the most part Shakertown Cedar Panels, (see attached), that are constructed by the Manufacturer on a plywood base with #1 Perfection Type Cedar Shingle adhered or glued to the plywood base panel and are affixed/fastened with 7d box galvanized nails to either space sheathing or solid plywood decking with a Life Expectancy of approximately Fifteen to Eighteen Years when new.

Some units have been repaired with a combination of #1 Perfection Cedar Shingles and others were repaired using shims, which are not a roofing product and do not have a Product Approval from the State of Florida or Miami-Dade Notice of Acceptance, (NOA). The Units with the shim repairs were most likely not performed with a Permit and are not a substitute for use in the repair of the Shakertown Panels, only #1 Perfection Cedar Shingles are acceptable.