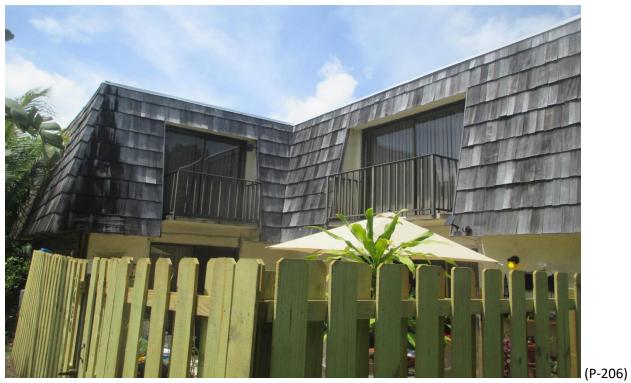

#### 29) Building #1630:

- A. Fair Condition; one (1) missing shingle, some curling shingles and improper shim repairs. (Photographs #203 & #204)
- B. Fair Condition; face nailed and stained/painted shingles. (Photographs #205 & #206)
- C. Fair Condition; face nailed shingles. (Photographs #207 & #208)
- D. Fair Condition; face nailed shingles. (Photographs #209 & #210)