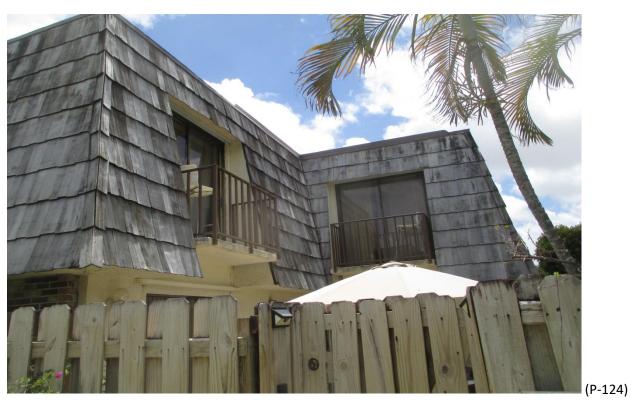

(P-118)

Mansard Roof Inspection Performed on Building #1575 at Forest Lakes - Unit: A – West Palm Beach, Fl.

Mansard Roof Inspection Performed on Building #1575 at Forest Lakes - Unit: B – West Palm Beach, Fl.

Mansard Roof Inspection Performed on Building #1575 at Forest Lakes - Unit: B – West Palm Beach, Fl.

Mansard Roof Inspection Performed on Building #1575 at Forest Lakes - Unit: C – West Palm Beach, Fl.