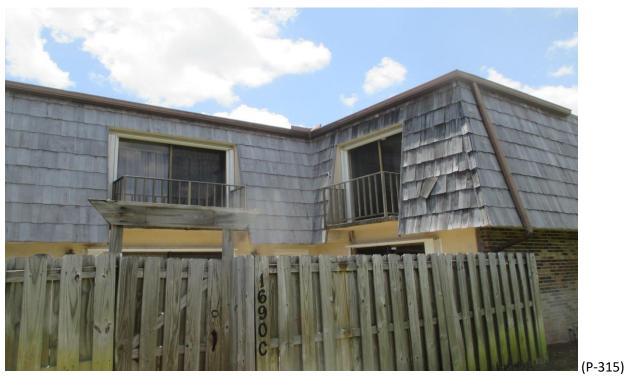

Mansard Roof Inspection Performed on Building #1699 at Forest Lakes - Unit: A – West Palm Beach, Fl.

Mansard Roof Inspection Performed on Building #1699 at Forest Lakes - Unit: B – West Palm Beach, Fl.

Mansard Roof Inspection Performed on Building #1699 at Forest Lakes - Unit: B – West Palm Beach, Fl.

Mansard Roof Inspection Performed on Building #1699 at Forest Lakes - Unit: C – West Palm Beach, Fl.