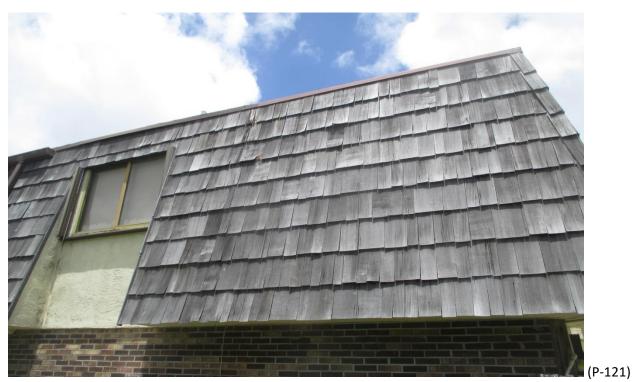

#### 1) Building #1520:

- A. Fair Condition; most panels are face screwed. (Photographs #1 & #2)
- B. Poor Condition; missing shingles and curled. (Photographs #3 & #4)

Page 1 of 15

- C. Poor Condition; missing shingles and curled. (Photographs #5 & #6)
- D. Fair Condition; missing shingle and some curling shingles. (Photographs #7 & #8)