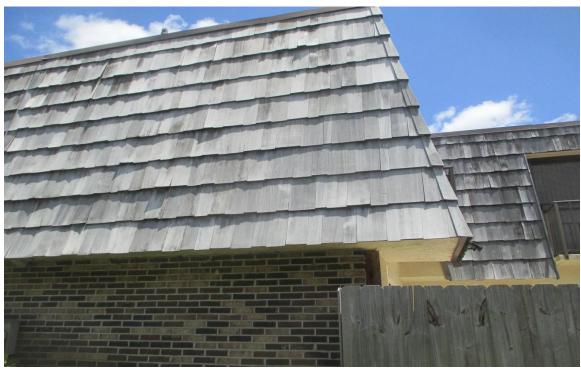

#### 39) Building #1680:

- A. Fair Condition; some curling shingles. (Photographs #280 & #281)
- B. Fair Condition; some missing, curled, face nailed shingles and improper shim repairs. (Photographs #282 & #283)
- C. Fair Condition; some missing and curled shingles. (Photographs #284 & #285)
- D. Fair Condition; some missing and curled shingles. (Photographs #286 & #287)

Mansard Roof Inspection Performed on Building #1680 at Forest Lakes - Unit: C – West Palm Beach, Fl.

Mansard Roof Inspection Performed on Building #1680 at Forest Lakes - Unit: C – West Palm Beach, Fl.