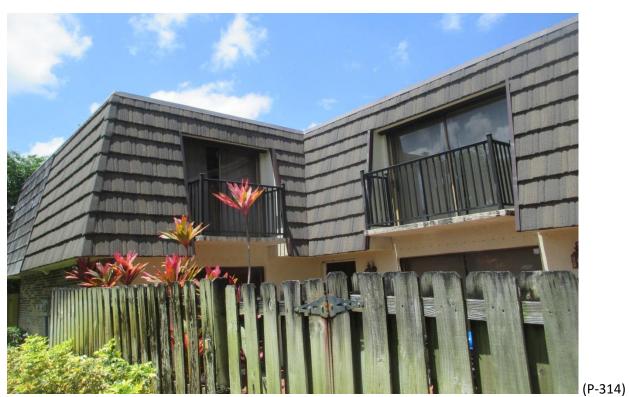

#### 43) Building #1699:

- A. Fair Condition; some missing, face nailed and curled shingles. (Photographs #309 & #310)
- B. Fair Condition; some missing, some curled and face nailed shingle. Improper shim repairs. (Photographs #311 & #312)
- C. Good Condition; Stone Coated Metal, (Photograph #313)
- D. Good Condition; one (1) missing and a few curled shingles. (Photographs #314 & #315)