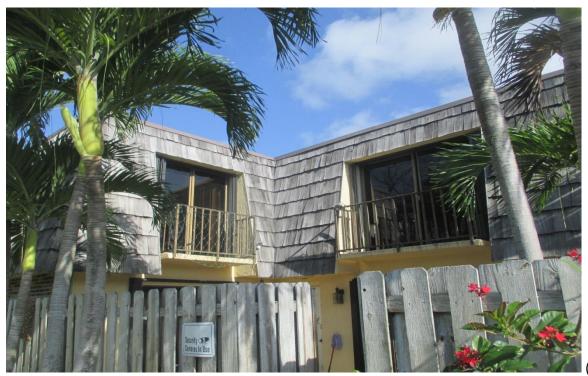

#### 2) **Building #1524**:

- A. Fair Condition, (Photograph #9)
- B. Fair Condition; some curling shingles. (Photographs #10 & #11)
- C. Fair Condition; there are missing and curling shingles. (Photographs #12 & #13)
- D. Fair Condition; there are some missing and curling shingles. (Photographs #14 & #15)

Mansard Roof Inspection Performed on Building #1524 at Forest Lakes - Unit: B – West Palm Beach, Fl.

Mansard Roof Inspection Performed on Building #1524 at Forest Lakes - Unit: B – West Palm Beach, Fl.