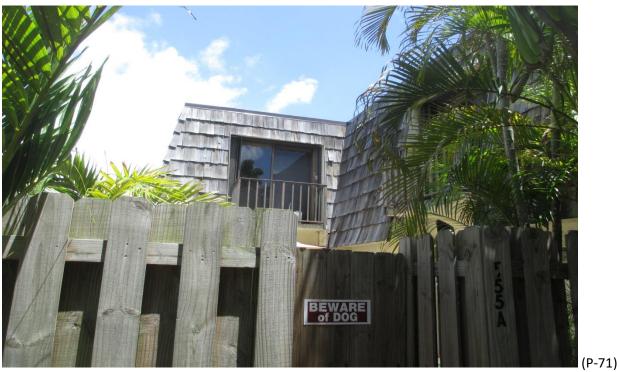

#### 10) Building #1555:

- A. Fair/Poor Condition; curling shingles, face nailed shingles and improper shim repairs. (Photographs #55 & #56)
- B. Fair Condition; some missing shingles and face nailed shingles. (Photographs #57 & #58)
- C. Fair/Poor Condition; some curling shingles, face nailed shingles and improper shim repairs. (Photographs #59 & #60)
- D. Fair/Poor Condition; curled, missing and face nailed shingles. (Photographs #61 & #62)