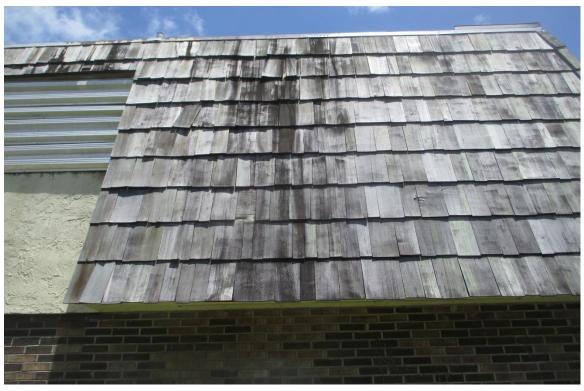

Forest Lakes Circle - West Palm Beach, Florida

Mansard Roofs' Inspection

Inspection Date: April 14, 2022 to May 5, 2022

Roof Mansard Types: Shakertown Cedar Panels and Stone Coated Metal Shake Panels

Pursuant to your request I conducted a Non-Destructive Visual Inspection of the Fifty-Eight (58) Buildings' Mansard Roofs on the overall condition of each Unit, (232). These buildings have for the most part Shakertown Cedar Panels, (see attached), that are constructed by the Manufacturer on a plywood base with #1 Perfection Type Cedar Shingle adhered or glued to the plywood base panel and are affixed/fastened with 7d box galvanized nails to either space sheathing or solid plywood decking with a Life Expectancy of approximately Fifteen to Eighteen Years when new.

Some units have been repaired with a combination of #1 Perfection Cedar Shingles and others were repaired using shims, which are not a roofing product and do not have a Product Approval from the State of Florida or Miami-Dade Notice of Acceptance, (NOA). The Units with the shim repairs were most likely not performed with a Permit and are not a substitute for use in the repair of the Shakertown Panels, only #1 Perfection Cedar Shingles are acceptable.

#### 1) Building #1520:

- A. Fair Condition; most panels are face screwed. (Photographs #1 & #2)
- B. Poor Condition; missing shingles and curled. (Photographs #3 & #4)

Page 1 of 15

- C. Poor Condition; missing shingles and curled. (Photographs #5 & #6)
- D. Fair Condition; missing shingle and some curling shingles. (Photographs #7 & #8)