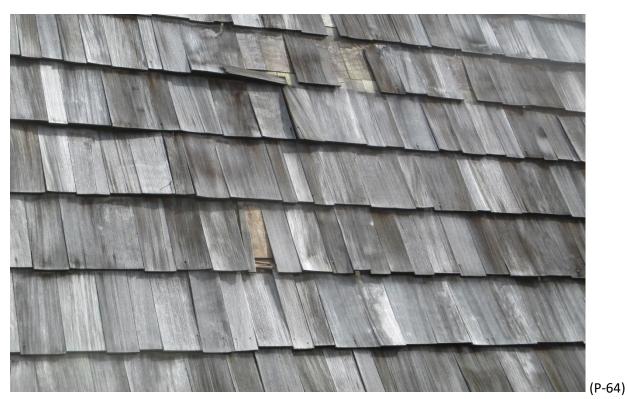

Forest Lakes Circle - West Palm Beach, Florida

Mansard Roofs' Inspection

Inspection Date: April 14, 2022 to May 5, 2022

Roof Mansard Types: Shakertown Cedar Panels and Stone Coated Metal Shake Panels

Pursuant to your request I conducted a Non-Destructive Visual Inspection of the Fifty-Eight (58) Buildings' Mansard Roofs on the overall condition of each Unit, (232). These buildings have for the most part Shakertown Cedar Panels, (see attached), that are constructed by the Manufacturer on a plywood base with #1 Perfection Type Cedar Shingle adhered or glued to the plywood base panel and are affixed/fastened with 7d box galvanized nails to either space sheathing or solid plywood decking with a Life Expectancy of approximately Fifteen to Eighteen Years when new.

Some units have been repaired with a combination of #1 Perfection Cedar Shingles and others were repaired using shims, which are not a roofing product and do not have a Product Approval from the State of Florida or Miami-Dade Notice of Acceptance, (NOA). The Units with the shim repairs were most likely not performed with a Permit and are not a substitute for use in the repair of the Shakertown Panels, only #1 Perfection Cedar Shingles are acceptable.