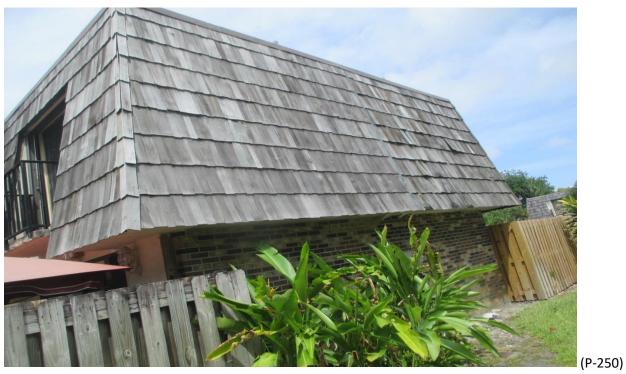

#### 35) **Building #1660**:

- A. Fair/Poor Condition; large section of shingles replace with improper shims, face nailed shingles and missing shingles. (Photograph #249)
- B. Fair Condition; face nailed shingles and improper shim repairs. (Photographs #250 & #251)
- C. Fair Condition; face nailed shingles and improper shim repairs. (Photographs #252 & #253)
- D. Poor Condition; missing shingles, face nailed shingles and improper shim repairs. (Photographs #254 & #255)