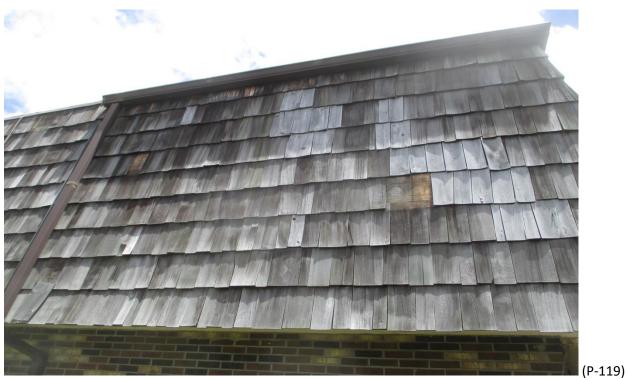

#### 1) Building #1520:

- A. Fair Condition; most panels are face screwed. (Photographs #1 & #2)
- B. Poor Condition; missing shingles and curled. (Photographs #3 & #4)

Page 1 of 15

- C. Poor Condition; missing shingles and curled. (Photographs #5 & #6)
- D. Fair Condition; missing shingle and some curling shingles. (Photographs #7 & #8)