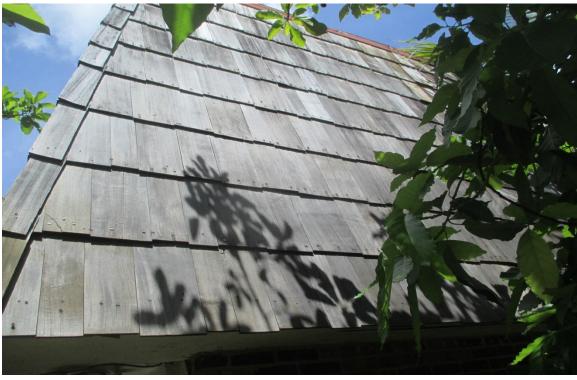

#### 29) Building #1630:

- A. Fair Condition; one (1) missing shingle, some curling shingles and improper shim repairs. (Photographs #203 & #204)
- B. Fair Condition; face nailed and stained/painted shingles. (Photographs #205 & #206)
- C. Fair Condition; face nailed shingles. (Photographs #207 & #208)
- D. Fair Condition; face nailed shingles. (Photographs #209 & #210)