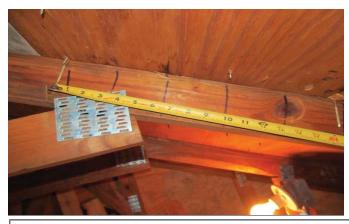

 $<sup>^*</sup>$ This verification form is valid up to five (5) years provided no material changes have been made to the structure. OIR-B1-1802 (Rev. 01/12) Adopted by Rule 69O-170.0155

7. **Opening Protection:** What is the **weakest** form of wind borne debris protection installed on the structure? **First**, use the table to determine the weakest form of protection for each category of opening. **Second**, (a) check one answer below (A, B, C, N, or X) based upon the lowest protection level for ALL Glazed openings **and** (b) check the protection level for all Non-Glazed openings (.1, .2, or .3) as applicable.