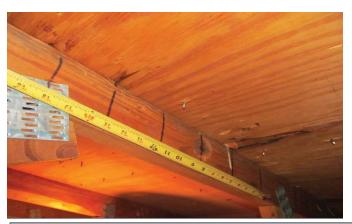

 $<sup>^*</sup>$ This verification form is valid up to five (5) years provided no material changes have been made to the structure. OIR-B1-1802 (Rev. 01/12) Adopted by Rule 69O-170.0155

7. **Opening Protection:** What is the **weakest** form of wind borne debris protection installed on the structure? **First**, use the table to determine the weakest form of protection for each category of opening. **Second**, (a) check one answer below (A, B, C, N, or X) based upon the lowest protection level for ALL Glazed openings **and** (b) check the protection level for all Non-Glazed openings (.1, .2, or .3) as applicable.