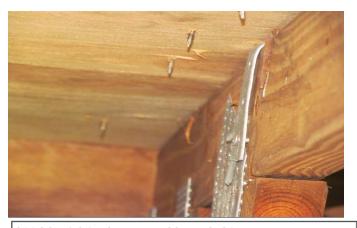

 $<sup>^*</sup>$ This verification form is valid up to five (5) years provided no material changes have been made to the structure. OIR-B1-1802 (Rev. 01/12) Adopted by Rule 69O-170.0155

7. **Opening Protection:** What is the **weakest** form of wind borne debris protection installed on the structure? **First**, use the table to determine the weakest form of protection for each category of opening. **Second**, (a) check one answer below (A, B, C, N, or X) based upon the lowest protection level for ALL Glazed openings **and** (b) check the protection level for all Non-Glazed openings (.1, .2, or .3) as applicable.