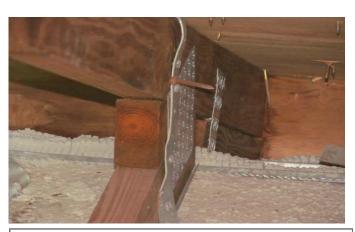

 $<sup>^*</sup>$ This verification form is valid up to five (5) years provided no material changes have been made to the structure. OIR-B1-1802 (Rev. 01/12) Adopted by Rule 69O-170.0155

7. **Opening Protection:** What is the **weakest** form of wind borne debris protection installed on the structure? **First**, use the table to determine the weakest form of protection for each category of opening. **Second**, (a) check one answer below (A, B, C, N, or X) based upon the lowest protection level for ALL Glazed openings **and** (b) check the protection level for all Non-Glazed openings (.1, .2, or .3) as applicable.