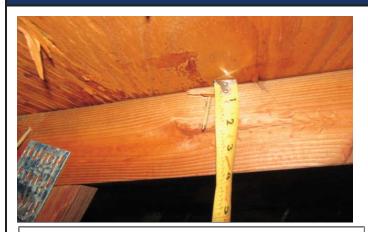

\*This verification form is valid for up to five (5) years provided no material changes have been made to the structure.

Page 1 of 4 OIR-B1-1802 (Rev. 01/12) Adopted by Rule 69O-170.0155

|      |        | D.    | Reinforc     | ed Concrete Roof Deck.                                                                                                                                                                                                                             |
|------|--------|-------|--------------|----------------------------------------------------------------------------------------------------------------------------------------------------------------------------------------------------------------------------------------------------|
|      |        | E.    | Other:       |                                                                                                                                                                                                                                                    |
|      |        | F.    | Unknowr      | n or unidentified.                                                                                                                                                                                                                                 |
|      | $\Box$ |       | No attic     |                                                                                                                                                                                                                                                    |
|      | ш      |       |              |                                                                                                                                                                                                                                                    |
| 4.   |        | eet o | of the insid | tachment: What is the <u>WEAKEST</u> roof to wall connection? (Do not include attachment of hip/valley jacks within le or outside corner of the roof in determination of WEAKEST type)                                                             |
|      |        | A.    | Toe Nails    |                                                                                                                                                                                                                                                    |
|      |        |       |              | Truss/rafter anchored to top plate of wall using nails driven at an angle through the truss/rafter and attached to the top plate of the wall, or                                                                                                   |
|      |        |       |              | Metal connectors that do not meet the minimal conditions or requirements of B, C, or D                                                                                                                                                             |
|      | Mi     | nim   | al conditi   | ons to qualify for categories B, C, or D. All visible metal connectors are:                                                                                                                                                                        |
|      |        |       | X            | Secured to truss/rafter with a minimum of three (3) nails, and                                                                                                                                                                                     |
|      |        |       | X            | Attached to the wall top plate of the wall framing, or embedded in the bond beam, with less than a ." gap from the blocking or truss/rafter <b>and</b> blocked no more than 1.5" of the truss/rafter, <b>and</b> free of visible severe corrosion. |
|      |        | В.    | Clips        |                                                                                                                                                                                                                                                    |
|      |        |       |              | Metal connectors that do not wrap over the top of the truss/rafter, or                                                                                                                                                                             |
|      |        |       |              | Metal connectors with a minimum of 1 strap that wraps over the top of the truss/rafter and does not meet the nail position requirements of C or D, but is secured with a minimum of 3 nails.                                                       |
|      | X      | C.    | Single W     | •                                                                                                                                                                                                                                                  |
|      |        |       |              | Metal connectors consisting of a single strap that wraps over the top of the truss/rafter and is secured with a                                                                                                                                    |
|      | П      | D     | Double V     | minimum of 2 nails on the front side and a minimum of 1 nail on the opposing side.                                                                                                                                                                 |
|      | _      | υ.    |              | Metal Connectors consisting of 2 separate straps that are attached to the wall frame, or embedded in the bond beam, on either side of the truss/rafter where each strap wraps over the top of the truss/rafter and is secured with                 |
|      |        |       |              | a minimum of 2 nails on the front side, and a minimum of 1 nail on the opposing side, or                                                                                                                                                           |
|      | _      | г     | []           | Metal connectors consisting of a single strap that wraps over the top of the truss/rafter, is secured to the wall on both sides, and is secured to the top plate with a minimum of three nails on each side.                                       |
|      | 닏      |       | Structural   | · · · · · · · · · · · · · · · · · · ·                                                                                                                                                                                                              |
|      | 님      |       |              |                                                                                                                                                                                                                                                    |
|      | 님      |       |              | n or unidentified                                                                                                                                                                                                                                  |
|      | ш      | H.    | No attic a   | access                                                                                                                                                                                                                                             |
| 5.   |        |       |              | What is the roof shape? (Do not consider roofs of porches or carports that are attached only to the fascia or wall of over unenclosed space in the determination of roof perimeter or roof area for roof geometry classification).                 |
|      |        |       | Hip Roof     | Hip roof with no other roof shapes greater than 10% of the total roof system perimeter.                                                                                                                                                            |
|      |        | В.    | Flat Roof    |                                                                                                                                                                                                                                                    |
|      | X      | C.    | Other Ro     | less than 10% Roof area with slope less than 10% sq ft; Total roof area sq ft of Any roof that does not qualify as either (A) or (B) above.                                                                                                        |
| 6    | Sec    | one   | larv Wate    | er Resistance (SWR): (standard underlayments or hot-mopped felts do not qualify as an SWR)                                                                                                                                                         |
| 0.   |        |       |              |                                                                                                                                                                                                                                                    |
|      | Ц      | foa   | am adhes     | elf adhering polymer modified bitumen roofing underlayment applied directly to the sheathing or sive SWR barrier (not foamed on insulation) applied as a secondary means to protect the m water intrusion.                                         |
|      | X      |       | No SWR       |                                                                                                                                                                                                                                                    |
|      |        |       |              | or undetermined.                                                                                                                                                                                                                                   |
|      | _      | ٠.    | 2            |                                                                                                                                                                                                                                                    |
|      |        |       |              |                                                                                                                                                                                                                                                    |
|      |        |       |              |                                                                                                                                                                                                                                                    |
| Insi | pect   | ors   | Initials     | Property Address 8336 WATERLINE DR BLDG 1, BOYNTON BEACH,FL 33472                                                                                                                                                                                  |