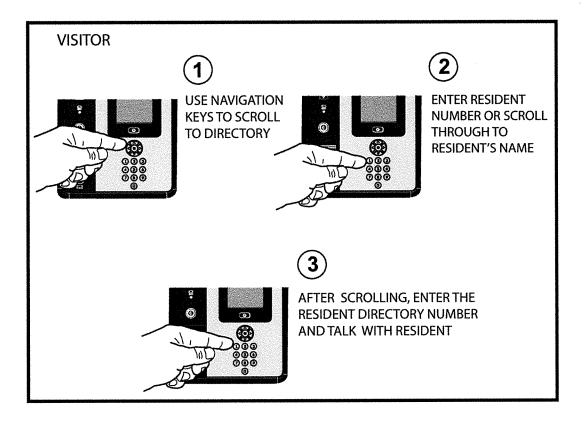

#### Visitors/call box

h) For all guests visiting your unit they must go to the callbox at the main gates and locate the letter of your last name and ring the phone number programmed into the call box, once the phone rings to your phone then dial 9 to grant access.

#### Requesting Access with a Visitor Call

- Navigate to Resident Directory using Navigation keys.
- Scroll through the alphabet to the first letter of the last name.
- · Press Enter.
- · Scroll through name list to desired entry.
- · Press Enter to call.
- If the visitor already knows the resident's directory number, they can enter the directory number to call the resident.
- The system dials the resident's telephone number to establish 2-way communications.

NOTE: The resident's telephone number will never be displayed to the visitor.

- If the resident is using the telephone at the same time a visitor calls, the display will indicate to the visitor that the line is busy.
- The resident answers the call and converses with the visitor to determine if access will be granted.
- The resident can use their telephone's keypad to grant access activating Relay Channel "A" by pressing **?**. After access is granted, the system will disconnect the visitor and resident call.

NOTE: The telephone keys that the resident presses can be customized for the installation.

• The length of time the visitor is allowed to talk can be programmed from 30-300 seconds.