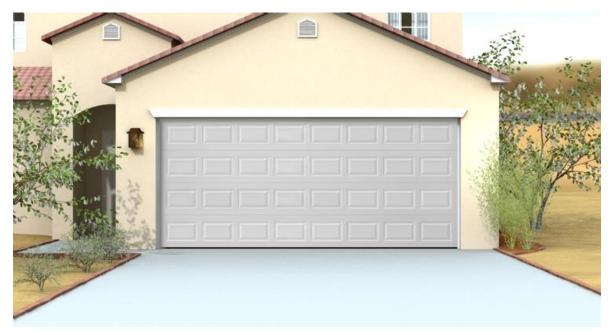

### Design Name:

H1000 IRC-9516-169-26 N WH. Miami-Dade Code Approved.

Panel Design: Short Panel

**Window:** No Windows allowed per wind code.

#### **Options:**

color - White, Almond, Sandtone, Brown

**Door must be painted to match community colors:** Door color is Sherwin Williams SW7069 Iron Ore