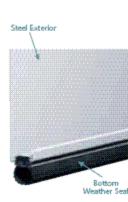

### 1000 Single-Layer: Steel

Get value and durability with a Heritage 1000 or Stratford 1000 single-layer steel door. These heavy-duty steel doors are durable, reliable, and low maintenance.

Heavy-Duty Exterior Steel

Durable, Reliable, Low Maintenance

The Heritage Collection is built in heavy gauge steel, and features durable, low-maintenance, pinch-resistant doors in your choice of traditional styles. Great looks for years to come.