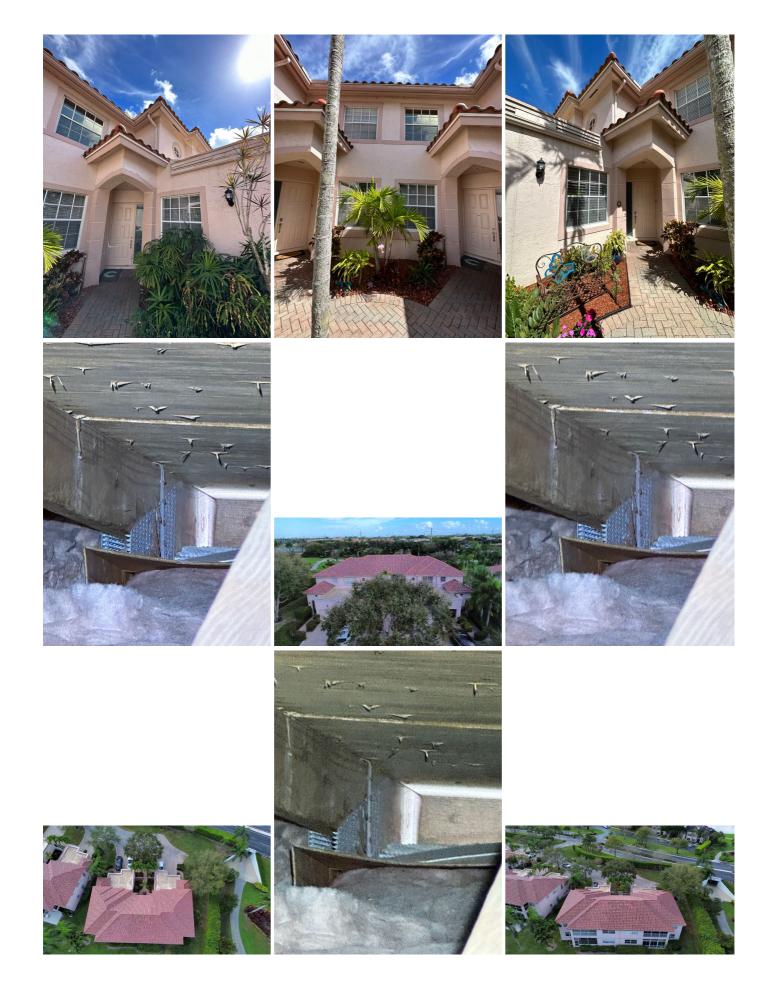

Uniform Mitigation Verification Inspection Form

Maintain a copy of this form and any documentation provided with the insurance policy

| Inspec                                                                                                                                                                                                                                                                                     | tion Date                                                                                                                                                                                                                                                                                                                                                                                                                                                                     | : 02/18/2023                |                            |                                  |                                                                                           |                                              |  |  |  |  |
|--------------------------------------------------------------------------------------------------------------------------------------------------------------------------------------------------------------------------------------------------------------------------------------------|-------------------------------------------------------------------------------------------------------------------------------------------------------------------------------------------------------------------------------------------------------------------------------------------------------------------------------------------------------------------------------------------------------------------------------------------------------------------------------|-----------------------------|----------------------------|----------------------------------|-------------------------------------------------------------------------------------------|----------------------------------------------|--|--|--|--|
| Owner                                                                                                                                                                                                                                                                                      | r Informa                                                                                                                                                                                                                                                                                                                                                                                                                                                                     | ation                       |                            |                                  |                                                                                           |                                              |  |  |  |  |
| Owner Name:                                                                                                                                                                                                                                                                                |                                                                                                                                                                                                                                                                                                                                                                                                                                                                               | Canterbury at Aberdeen (    | Condo Assoc.               | Contact Person:                  |                                                                                           |                                              |  |  |  |  |
| Address:                                                                                                                                                                                                                                                                                   |                                                                                                                                                                                                                                                                                                                                                                                                                                                                               | 8018 Aberdeen Dr            | Aberdeen Dr                |                                  |                                                                                           |                                              |  |  |  |  |
| City: Boynton Beach                                                                                                                                                                                                                                                                        |                                                                                                                                                                                                                                                                                                                                                                                                                                                                               |                             | Zip: 33472                 |                                  | Work Phone:                                                                               |                                              |  |  |  |  |
| •                                                                                                                                                                                                                                                                                          |                                                                                                                                                                                                                                                                                                                                                                                                                                                                               | Palm Beach County           | 2.5. 66.1.2                |                                  | Cell Phone:                                                                               |                                              |  |  |  |  |
|                                                                                                                                                                                                                                                                                            | •                                                                                                                                                                                                                                                                                                                                                                                                                                                                             | <u>*</u>                    |                            |                                  | Policy #:                                                                                 |                                              |  |  |  |  |
| Insurance Company: Year of Home: 1997                                                                                                                                                                                                                                                      |                                                                                                                                                                                                                                                                                                                                                                                                                                                                               |                             | # of Stories: 2            |                                  | Email:                                                                                    |                                              |  |  |  |  |
|                                                                                                                                                                                                                                                                                            |                                                                                                                                                                                                                                                                                                                                                                                                                                                                               |                             |                            |                                  |                                                                                           | - 44: h44                                    |  |  |  |  |
| accom                                                                                                                                                                                                                                                                                      | pany this                                                                                                                                                                                                                                                                                                                                                                                                                                                                     |                             | graph must accompa         | ny this form to validat          | onstruction or mitigation are<br>e each attribute marked in<br>(s) verified on this form. |                                              |  |  |  |  |
|                                                                                                                                                                                                                                                                                            | 1. <b>Building Code:</b> Was the structure built in compliance with the Florida Building Code (FBC 2001 or later) OR for homes located in the HVHZ (Miami-Dade or Broward counties), South Florida Building Code (SFBC-94)?                                                                                                                                                                                                                                                   |                             |                            |                                  |                                                                                           |                                              |  |  |  |  |
|                                                                                                                                                                                                                                                                                            | A. Built in compliance with the FBC: Year Built For homes built in 2002/2003 provide a permit application with a date after 3/1/2002: Building Permit Application Date (MM/DD/YYYY)/                                                                                                                                                                                                                                                                                          |                             |                            |                                  |                                                                                           |                                              |  |  |  |  |
| <b>~</b>                                                                                                                                                                                                                                                                                   | B. For the HVHZ Only: Built in compliance with the SFBC-94: Year Built <u>1997</u> . For homes built in 1994, 1995, and 1996 provide a permit application with a date after 9/1/1994: Building Permit Application Date (MM/DD/YYYY)//                                                                                                                                                                                                                                         |                             |                            |                                  |                                                                                           |                                              |  |  |  |  |
|                                                                                                                                                                                                                                                                                            |                                                                                                                                                                                                                                                                                                                                                                                                                                                                               | nown or does not meet the r |                            | ver "A" or "B"                   |                                                                                           |                                              |  |  |  |  |
| 2. <b>Roof Coverings:</b> Select all roof covering types in use. Provide the permit application date OR FBC/MDC Product Approval number OR Year of Original Installation/Replacement OR indicate that no information was available to verify compliance for each roof covering identified. |                                                                                                                                                                                                                                                                                                                                                                                                                                                                               |                             |                            |                                  |                                                                                           |                                              |  |  |  |  |
|                                                                                                                                                                                                                                                                                            | 2.1 Roof (                                                                                                                                                                                                                                                                                                                                                                                                                                                                    | Covering Type               | Permit Application<br>Date | FBC or MDC<br>Product Approval # | Year of Original Installation or<br>Replacement                                           | No Information<br>Provided for<br>Compliance |  |  |  |  |
|                                                                                                                                                                                                                                                                                            | 1. Asp                                                                                                                                                                                                                                                                                                                                                                                                                                                                        | shalt/Fiberglass Shingle    |                            |                                  |                                                                                           |                                              |  |  |  |  |
|                                                                                                                                                                                                                                                                                            | <b>✓</b> 2. Cor                                                                                                                                                                                                                                                                                                                                                                                                                                                               | crete/Clay Tile             | 06/27/2022                 | Permit #: B-2022-025197-0000     | 2022                                                                                      |                                              |  |  |  |  |
|                                                                                                                                                                                                                                                                                            | 3. Me                                                                                                                                                                                                                                                                                                                                                                                                                                                                         | tal                         | //                         |                                  |                                                                                           |                                              |  |  |  |  |
|                                                                                                                                                                                                                                                                                            | 4. Bui                                                                                                                                                                                                                                                                                                                                                                                                                                                                        | lt Up                       | //                         |                                  |                                                                                           |                                              |  |  |  |  |
|                                                                                                                                                                                                                                                                                            | ☐ 5. Me                                                                                                                                                                                                                                                                                                                                                                                                                                                                       | mbrane                      | //                         |                                  |                                                                                           |                                              |  |  |  |  |
|                                                                                                                                                                                                                                                                                            | <b>✓</b> 6. Oth                                                                                                                                                                                                                                                                                                                                                                                                                                                               | er Modified Bitumen         | 05/22/1998                 | Permit #: B-1996-030188-0001     | 1998                                                                                      |                                              |  |  |  |  |
| <b>~</b>                                                                                                                                                                                                                                                                                   | A. All roof coverings listed above meet the FBC with a FBC or Miami-Dade Product Approval listing current at time of installation OR have a roofing permit application date on or after 3/1/02 OR the roof is original and built in 2004 or later                                                                                                                                                                                                                             |                             |                            |                                  |                                                                                           |                                              |  |  |  |  |
|                                                                                                                                                                                                                                                                                            | B. All roof coverings have a Miami-Dade Product Approval listing current at time of installation OR (for the HVHZ only) roofing permit application after 9/1/1994 and before 3/1/2002 OR the roof is original and built in 1997 or later.                                                                                                                                                                                                                                     |                             |                            |                                  |                                                                                           |                                              |  |  |  |  |
|                                                                                                                                                                                                                                                                                            | C. One or more roof coverings do not meet the requirements of Answer "A" or "B".                                                                                                                                                                                                                                                                                                                                                                                              |                             |                            |                                  |                                                                                           |                                              |  |  |  |  |
|                                                                                                                                                                                                                                                                                            | D. No ro                                                                                                                                                                                                                                                                                                                                                                                                                                                                      | oof coverings meet the requ | irements of Answer '       | 'A" or "B".                      |                                                                                           |                                              |  |  |  |  |
| 3 <b>P</b> o                                                                                                                                                                                                                                                                               | of Dock A                                                                                                                                                                                                                                                                                                                                                                                                                                                                     | Attachment: What is the we  | akast form of roof de      | ock attachment?                  |                                                                                           |                                              |  |  |  |  |
| J. <u>Ku</u>                                                                                                                                                                                                                                                                               |                                                                                                                                                                                                                                                                                                                                                                                                                                                                               |                             |                            |                                  | uss/rofter (speed a movimu                                                                | m of 24"                                     |  |  |  |  |
|                                                                                                                                                                                                                                                                                            | A. Plywood/Oriented strand board (OSB) roof sheathing attached to the roof truss/rafter (spaced a maximum of 24" inches o.c.) by staples or 6d nails spaced at 6" along the edge and 12" in the fieldOR- Batten decking supporting wood shakes or wood shinglesOR- Any system of screws, nails, adhesives, other deck fastening system or truss/rafter spacing that has an equivalent mean uplift less than that required for Options B or C below.                           |                             |                            |                                  |                                                                                           |                                              |  |  |  |  |
|                                                                                                                                                                                                                                                                                            | B. Plywood/OSB roof sheathing with a minimum thickness of 7/16" inch attached to the roof truss/rafter (spaced a maximum of 24" inches o.c.) by 8d common nails spaced a maximum of 12" inches in the fieldOR- Any system of screws, nails, adhesives, other deck fastening system or truss/rafter spacing that is shown to have an equivalent or greater resistance 8d nails spaced a maximum of 12 inches in the field or has a mean uplift resistance of at least 103 psf. |                             |                            |                                  |                                                                                           |                                              |  |  |  |  |
| <b>~</b>                                                                                                                                                                                                                                                                                   | C. Plywood/OSB roof sheathing with a minimum thickness of 7/16"inch attached to the roof truss/rafter (spaced a maximum of 24"inches o.c.) by 8d common nails spaced a maximum of 6" inches in the fieldOR- Dimensional lumber/Tongue & Groove decking with a minimum of 2 nails per board (or 1 nail per board if each board is equal to or less than 6 inches in width)OR- Any system of screws, nails, adhesives, other deck fastening system or truss/rafter              |                             |                            |                                  |                                                                                           |                                              |  |  |  |  |
| Inspe                                                                                                                                                                                                                                                                                      | ctors Init                                                                                                                                                                                                                                                                                                                                                                                                                                                                    | ials NG Pro                 | operty Address             | 8018 Aberdeen Dr, Boy            | vnton Beach, FL 33472                                                                     |                                              |  |  |  |  |
| *This                                                                                                                                                                                                                                                                                      | verificat                                                                                                                                                                                                                                                                                                                                                                                                                                                                     | <u> </u>                    | ·                          |                                  | have been made to the stru                                                                | ucture or                                    |  |  |  |  |

|                              |                                                                                                                                                                                                                                                                                                              | in the field                                                                                                                                                                                                                              | in the field or has a mean uplift resistance of at least 182 psf.        |               |                                            |                      |               |                 |                |            |            |             |               |
|------------------------------|--------------------------------------------------------------------------------------------------------------------------------------------------------------------------------------------------------------------------------------------------------------------------------------------------------------|-------------------------------------------------------------------------------------------------------------------------------------------------------------------------------------------------------------------------------------------|--------------------------------------------------------------------------|---------------|--------------------------------------------|----------------------|---------------|-----------------|----------------|------------|------------|-------------|---------------|
|                              |                                                                                                                                                                                                                                                                                                              | D. Reinforced Concrete Roof Deck.                                                                                                                                                                                                         |                                                                          |               |                                            |                      |               |                 |                |            |            |             |               |
|                              |                                                                                                                                                                                                                                                                                                              | E. Other:                                                                                                                                                                                                                                 |                                                                          |               |                                            |                      |               |                 |                |            |            |             |               |
|                              |                                                                                                                                                                                                                                                                                                              | F. Unknown or unidentified.                                                                                                                                                                                                               |                                                                          |               |                                            |                      |               |                 |                |            |            |             |               |
|                              |                                                                                                                                                                                                                                                                                                              | G. No attic                                                                                                                                                                                                                               | access.                                                                  |               |                                            |                      |               |                 |                |            |            |             |               |
| 4.                           |                                                                                                                                                                                                                                                                                                              | <b>Roof to Wall Attachment:</b> What is the <b>WEAKEST</b> roof to wall connection? (Do not include attachment of hip/valley j within 5 feet of the inside or outside corner of the roof in determination of WEAKEST type)                |                                                                          |               |                                            |                      |               |                 | ley jacks      |            |            |             |               |
| ☐ A. Toe Nails               |                                                                                                                                                                                                                                                                                                              |                                                                                                                                                                                                                                           |                                                                          |               |                                            |                      |               |                 |                |            |            |             |               |
|                              |                                                                                                                                                                                                                                                                                                              |                                                                                                                                                                                                                                           |                                                                          | rafter anch   | ored to top p<br>ne wall, or               | late of wall ı       | using nails   | driven at a     | an angle       | through t  | he truss/  | rafter and  | attached to   |
|                              |                                                                                                                                                                                                                                                                                                              |                                                                                                                                                                                                                                           | Metal                                                                    | connectors    | s that do not                              | meet the min         | nimal condi   | itions or re    | equireme       | ents of B, | C, or D    |             |               |
|                              | Mi                                                                                                                                                                                                                                                                                                           | inimal cond                                                                                                                                                                                                                               | ditions to                                                               | o qualify f   | or categorie                               | <u>s B, C, or D.</u> | All visible   | metal co        | nnectors       | are:       |            |             |               |
|                              |                                                                                                                                                                                                                                                                                                              | $\checkmark$                                                                                                                                                                                                                              | Secure                                                                   | ed to truss/1 | rafter with a i                            | ninimum of           | three (3) na  | ils, <b>and</b> |                |            |            |             |               |
|                              |                                                                                                                                                                                                                                                                                                              | <b>~</b>                                                                                                                                                                                                                                  |                                                                          | ne blockin    | vall top plate<br>g or truss/raf           |                      |               |                 |                |            |            |             |               |
|                              |                                                                                                                                                                                                                                                                                                              | B. Clips                                                                                                                                                                                                                                  |                                                                          |               |                                            |                      |               |                 |                |            |            |             |               |
|                              |                                                                                                                                                                                                                                                                                                              |                                                                                                                                                                                                                                           | Metal                                                                    | connectors    | s that do not                              | wrap over th         | e top of the  | truss/raft      | ter, <b>or</b> |            |            |             |               |
|                              |                                                                                                                                                                                                                                                                                                              |                                                                                                                                                                                                                                           |                                                                          |               | s with a mini                              |                      |               |                 | -              |            | after and  | d does not  | meet the      |
|                              |                                                                                                                                                                                                                                                                                                              | C. Single V                                                                                                                                                                                                                               | Wraps                                                                    |               |                                            |                      |               |                 |                |            |            |             |               |
|                              |                                                                                                                                                                                                                                                                                                              |                                                                                                                                                                                                                                           |                                                                          |               | s consisting o                             |                      |               |                 |                |            |            | d is secure | ed with a     |
|                              | $\checkmark$                                                                                                                                                                                                                                                                                                 | D. Double                                                                                                                                                                                                                                 | Wraps                                                                    |               |                                            |                      |               |                 |                |            |            |             |               |
|                              |                                                                                                                                                                                                                                                                                                              | <b>✓</b>                                                                                                                                                                                                                                  | beam,                                                                    | on either s   | rs consisting ide of the trunails on the f | ss/rafter whe        | ere each stra | ip wraps o      | over the t     | op of the  | truss/rafi | ter and is  |               |
|                              |                                                                                                                                                                                                                                                                                                              |                                                                                                                                                                                                                                           | Metal                                                                    | connectors    |                                            | of a single st       | rap that wra  | ips over th     | he top of      | the truss/ | rafter, is |             | o the wall on |
|                              |                                                                                                                                                                                                                                                                                                              | E. Structur                                                                                                                                                                                                                               | uctural Anchor bolts structurally connected or reinforced concrete roof. |               |                                            |                      |               |                 |                |            |            |             |               |
|                              |                                                                                                                                                                                                                                                                                                              | F. Other                                                                                                                                                                                                                                  |                                                                          |               |                                            |                      |               |                 |                |            |            |             |               |
| ☐ G. Unknown or unidentified |                                                                                                                                                                                                                                                                                                              |                                                                                                                                                                                                                                           |                                                                          |               |                                            |                      |               |                 |                |            |            |             |               |
|                              |                                                                                                                                                                                                                                                                                                              | H. No attic                                                                                                                                                                                                                               | access                                                                   |               |                                            |                      |               |                 |                |            |            |             |               |
| 5.                           | wal                                                                                                                                                                                                                                                                                                          | <b>Roof Geometry:</b> What is the roof shape? (Do not consider roofs of porches or carports that are attached wall of the host structure over unenclosed space in the determination of roof perimeter or roof area for reclassification). |                                                                          |               |                                            |                      |               |                 |                |            |            |             |               |
|                              |                                                                                                                                                                                                                                                                                                              | A. Hip Ro                                                                                                                                                                                                                                 |                                                                          |               | with no othe<br>th of non-hi               |                      |               |                 |                |            |            |             |               |
|                              |                                                                                                                                                                                                                                                                                                              | B. Flat Ro                                                                                                                                                                                                                                |                                                                          |               | building wi<br>of less than<br>sq ft       |                      |               |                 |                |            |            |             |               |
|                              | <b>~</b>                                                                                                                                                                                                                                                                                                     | C. Other R                                                                                                                                                                                                                                |                                                                          |               | hat does not                               | qualify as ei        | ther (A) or   | (B) above       |                |            |            |             |               |
| 6.                           | Sec                                                                                                                                                                                                                                                                                                          | Secondary Water Resistance (SWR): (standard underlayments or hot-mopped felts do not qualify as an SWR)                                                                                                                                   |                                                                          |               |                                            |                      |               |                 |                |            |            |             |               |
|                              | A. SWR (also called Sealed Roof Deck) Self-adhering polymer modified-bitumen roofing underlayment applied directly to the sheathing or foam adhesive SWR barrier (not foamed-on insulation) applied as a supplemental means to protect the dwelling from water intrusion in the event of roof covering loss. |                                                                                                                                                                                                                                           |                                                                          |               |                                            |                      |               |                 |                |            |            |             |               |
|                              | □                                                                                                                                                                                                                                                                                                            |                                                                                                                                                                                                                                           |                                                                          |               |                                            |                      |               |                 |                |            |            |             |               |
|                              | •                                                                                                                                                                                                                                                                                                            | C. UIIKIIO                                                                                                                                                                                                                                | wii oi ui                                                                | naciennine    | u.                                         |                      |               |                 |                |            |            |             |               |
|                              |                                                                                                                                                                                                                                                                                                              |                                                                                                                                                                                                                                           |                                                                          |               |                                            |                      |               |                 |                |            |            |             |               |
| I                            | nspe                                                                                                                                                                                                                                                                                                         | ctors Initials                                                                                                                                                                                                                            |                                                                          |               | Property                                   |                      | 8018 Ab       |                 |                |            |            |             |               |

spacing that is shown to have an equivalent or greater resistance than 8d common nails spaced a maximum of 6 inches

This verification form is valid for up to five (5) years provided no material changes have been made to the structure or inaccuracies found on the form.