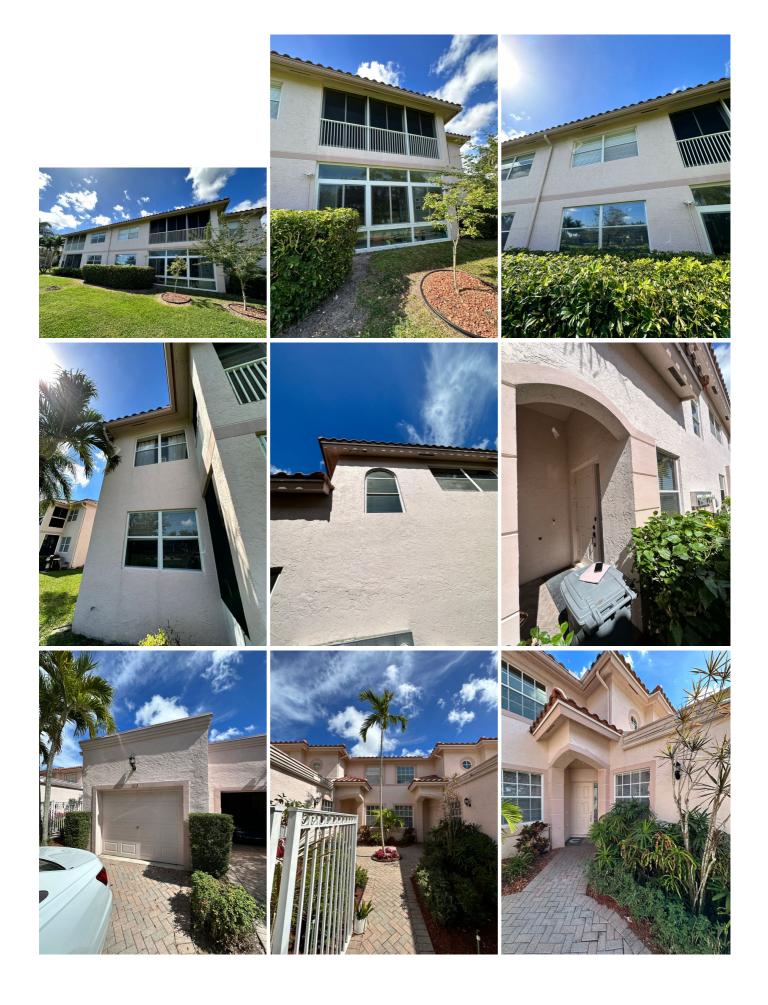

Uniform Mitigation Verification Inspection Form

Maintain a copy of this form and any documentation provided with the insurance policy

| Inspec                                                                                                                                                                                                                                                                                     | tion Date                                                                                                                                                                                                                                                                                                                                                                                                                                                                     | : 02/18/2023                |                            |                                  |                                                                                           |                                              |  |  |  |  |
|--------------------------------------------------------------------------------------------------------------------------------------------------------------------------------------------------------------------------------------------------------------------------------------------|-------------------------------------------------------------------------------------------------------------------------------------------------------------------------------------------------------------------------------------------------------------------------------------------------------------------------------------------------------------------------------------------------------------------------------------------------------------------------------|-----------------------------|----------------------------|----------------------------------|-------------------------------------------------------------------------------------------|----------------------------------------------|--|--|--|--|
| Owner                                                                                                                                                                                                                                                                                      | r Informa                                                                                                                                                                                                                                                                                                                                                                                                                                                                     | ation                       |                            |                                  |                                                                                           |                                              |  |  |  |  |
| Owner Name:                                                                                                                                                                                                                                                                                |                                                                                                                                                                                                                                                                                                                                                                                                                                                                               | Canterbury at Aberdeen (    | Condo Assoc.               | Contact Person:                  |                                                                                           |                                              |  |  |  |  |
| Address:                                                                                                                                                                                                                                                                                   |                                                                                                                                                                                                                                                                                                                                                                                                                                                                               | 8018 Aberdeen Dr            | Aberdeen Dr                |                                  |                                                                                           |                                              |  |  |  |  |
| City: Boynton Beach                                                                                                                                                                                                                                                                        |                                                                                                                                                                                                                                                                                                                                                                                                                                                                               |                             | Zip: 33472                 |                                  | Work Phone:                                                                               |                                              |  |  |  |  |
| •                                                                                                                                                                                                                                                                                          |                                                                                                                                                                                                                                                                                                                                                                                                                                                                               | Palm Beach County           | 2.5. 66.1.2                |                                  | Cell Phone:                                                                               |                                              |  |  |  |  |
|                                                                                                                                                                                                                                                                                            | •                                                                                                                                                                                                                                                                                                                                                                                                                                                                             | <u>*</u>                    |                            |                                  | Policy #:                                                                                 |                                              |  |  |  |  |
| Insurance Company: Year of Home: 1997                                                                                                                                                                                                                                                      |                                                                                                                                                                                                                                                                                                                                                                                                                                                                               |                             | # of Stories: 2            |                                  | Email:                                                                                    |                                              |  |  |  |  |
|                                                                                                                                                                                                                                                                                            |                                                                                                                                                                                                                                                                                                                                                                                                                                                                               |                             |                            |                                  |                                                                                           | - 44: h44                                    |  |  |  |  |
| accom                                                                                                                                                                                                                                                                                      | pany this                                                                                                                                                                                                                                                                                                                                                                                                                                                                     |                             | graph must accompa         | ny this form to validat          | onstruction or mitigation are<br>e each attribute marked in<br>(s) verified on this form. |                                              |  |  |  |  |
|                                                                                                                                                                                                                                                                                            | 1. <b>Building Code:</b> Was the structure built in compliance with the Florida Building Code (FBC 2001 or later) OR for homes located in the HVHZ (Miami-Dade or Broward counties), South Florida Building Code (SFBC-94)?                                                                                                                                                                                                                                                   |                             |                            |                                  |                                                                                           |                                              |  |  |  |  |
|                                                                                                                                                                                                                                                                                            | A. Built in compliance with the FBC: Year Built For homes built in 2002/2003 provide a permit application with a date after 3/1/2002: Building Permit Application Date (MM/DD/YYYY)/                                                                                                                                                                                                                                                                                          |                             |                            |                                  |                                                                                           |                                              |  |  |  |  |
| <b>~</b>                                                                                                                                                                                                                                                                                   | B. For the HVHZ Only: Built in compliance with the SFBC-94: Year Built <u>1997</u> . For homes built in 1994, 1995, and 1996 provide a permit application with a date after 9/1/1994: Building Permit Application Date (MM/DD/YYYY)//                                                                                                                                                                                                                                         |                             |                            |                                  |                                                                                           |                                              |  |  |  |  |
|                                                                                                                                                                                                                                                                                            |                                                                                                                                                                                                                                                                                                                                                                                                                                                                               | nown or does not meet the r |                            | ver "A" or "B"                   |                                                                                           |                                              |  |  |  |  |
| 2. <b>Roof Coverings:</b> Select all roof covering types in use. Provide the permit application date OR FBC/MDC Product Approval number OR Year of Original Installation/Replacement OR indicate that no information was available to verify compliance for each roof covering identified. |                                                                                                                                                                                                                                                                                                                                                                                                                                                                               |                             |                            |                                  |                                                                                           |                                              |  |  |  |  |
|                                                                                                                                                                                                                                                                                            | 2.1 Roof (                                                                                                                                                                                                                                                                                                                                                                                                                                                                    | Covering Type               | Permit Application<br>Date | FBC or MDC<br>Product Approval # | Year of Original Installation or<br>Replacement                                           | No Information<br>Provided for<br>Compliance |  |  |  |  |
|                                                                                                                                                                                                                                                                                            | 1. Asp                                                                                                                                                                                                                                                                                                                                                                                                                                                                        | shalt/Fiberglass Shingle    |                            |                                  |                                                                                           |                                              |  |  |  |  |
|                                                                                                                                                                                                                                                                                            | <b>✓</b> 2. Cor                                                                                                                                                                                                                                                                                                                                                                                                                                                               | crete/Clay Tile             | 06/27/2022                 | Permit #: B-2022-025197-0000     | 2022                                                                                      |                                              |  |  |  |  |
|                                                                                                                                                                                                                                                                                            | 3. Me                                                                                                                                                                                                                                                                                                                                                                                                                                                                         | tal                         | //                         |                                  |                                                                                           |                                              |  |  |  |  |
|                                                                                                                                                                                                                                                                                            | 4. Bui                                                                                                                                                                                                                                                                                                                                                                                                                                                                        | lt Up                       | //                         |                                  |                                                                                           |                                              |  |  |  |  |
|                                                                                                                                                                                                                                                                                            | ☐ 5. Me                                                                                                                                                                                                                                                                                                                                                                                                                                                                       | mbrane                      | //                         |                                  |                                                                                           |                                              |  |  |  |  |
|                                                                                                                                                                                                                                                                                            | <b>✓</b> 6. Oth                                                                                                                                                                                                                                                                                                                                                                                                                                                               | er Modified Bitumen         | 05/22/1998                 | Permit #: B-1996-030188-0001     | 1998                                                                                      |                                              |  |  |  |  |
| <b>~</b>                                                                                                                                                                                                                                                                                   | A. All roof coverings listed above meet the FBC with a FBC or Miami-Dade Product Approval listing current at time of installation OR have a roofing permit application date on or after 3/1/02 OR the roof is original and built in 2004 or later                                                                                                                                                                                                                             |                             |                            |                                  |                                                                                           |                                              |  |  |  |  |
|                                                                                                                                                                                                                                                                                            | B. All roof coverings have a Miami-Dade Product Approval listing current at time of installation OR (for the HVHZ only) roofing permit application after 9/1/1994 and before 3/1/2002 OR the roof is original and built in 1997 or later.                                                                                                                                                                                                                                     |                             |                            |                                  |                                                                                           |                                              |  |  |  |  |
|                                                                                                                                                                                                                                                                                            | C. One or more roof coverings do not meet the requirements of Answer "A" or "B".                                                                                                                                                                                                                                                                                                                                                                                              |                             |                            |                                  |                                                                                           |                                              |  |  |  |  |
|                                                                                                                                                                                                                                                                                            | D. No ro                                                                                                                                                                                                                                                                                                                                                                                                                                                                      | oof coverings meet the requ | irements of Answer '       | 'A" or "B".                      |                                                                                           |                                              |  |  |  |  |
| 3 <b>P</b> o                                                                                                                                                                                                                                                                               | of Dock A                                                                                                                                                                                                                                                                                                                                                                                                                                                                     | Attachment: What is the we  | akast form of roof de      | ock attachment?                  |                                                                                           |                                              |  |  |  |  |
| J. <u>Ku</u>                                                                                                                                                                                                                                                                               |                                                                                                                                                                                                                                                                                                                                                                                                                                                                               |                             |                            |                                  | uss/rofter (speed a movimu                                                                | m of 24"                                     |  |  |  |  |
|                                                                                                                                                                                                                                                                                            | A. Plywood/Oriented strand board (OSB) roof sheathing attached to the roof truss/rafter (spaced a maximum of 24" inches o.c.) by staples or 6d nails spaced at 6" along the edge and 12" in the fieldOR- Batten decking supporting wood shakes or wood shinglesOR- Any system of screws, nails, adhesives, other deck fastening system or truss/rafter spacing that has an equivalent mean uplift less than that required for Options B or C below.                           |                             |                            |                                  |                                                                                           |                                              |  |  |  |  |
|                                                                                                                                                                                                                                                                                            | B. Plywood/OSB roof sheathing with a minimum thickness of 7/16" inch attached to the roof truss/rafter (spaced a maximum of 24" inches o.c.) by 8d common nails spaced a maximum of 12" inches in the fieldOR- Any system of screws, nails, adhesives, other deck fastening system or truss/rafter spacing that is shown to have an equivalent or greater resistance 8d nails spaced a maximum of 12 inches in the field or has a mean uplift resistance of at least 103 psf. |                             |                            |                                  |                                                                                           |                                              |  |  |  |  |
| <b>~</b>                                                                                                                                                                                                                                                                                   | C. Plywood/OSB roof sheathing with a minimum thickness of 7/16"inch attached to the roof truss/rafter (spaced a maximum of 24"inches o.c.) by 8d common nails spaced a maximum of 6" inches in the fieldOR- Dimensional lumber/Tongue & Groove decking with a minimum of 2 nails per board (or 1 nail per board if each board is equal to or less than 6 inches in width)OR- Any system of screws, nails, adhesives, other deck fastening system or truss/rafter              |                             |                            |                                  |                                                                                           |                                              |  |  |  |  |
| Inspe                                                                                                                                                                                                                                                                                      | ctors Init                                                                                                                                                                                                                                                                                                                                                                                                                                                                    | ials NG Pro                 | operty Address             | 8018 Aberdeen Dr, Boy            | vnton Beach, FL 33472                                                                     |                                              |  |  |  |  |
| *This                                                                                                                                                                                                                                                                                      | verificat                                                                                                                                                                                                                                                                                                                                                                                                                                                                     | <u> </u>                    | ·                          |                                  | have been made to the stru                                                                | ucture or                                    |  |  |  |  |

|                              |                                                                                                                                                                                                                                                                                                              | in the field                                                                                                                                                                                                                              | in the field or has a mean uplift resistance of at least 182 psf.        |               |                                            |                      |               |                 |                |            |            |             |               |
|------------------------------|--------------------------------------------------------------------------------------------------------------------------------------------------------------------------------------------------------------------------------------------------------------------------------------------------------------|-------------------------------------------------------------------------------------------------------------------------------------------------------------------------------------------------------------------------------------------|--------------------------------------------------------------------------|---------------|--------------------------------------------|----------------------|---------------|-----------------|----------------|------------|------------|-------------|---------------|
|                              |                                                                                                                                                                                                                                                                                                              | D. Reinforced Concrete Roof Deck.                                                                                                                                                                                                         |                                                                          |               |                                            |                      |               |                 |                |            |            |             |               |
|                              |                                                                                                                                                                                                                                                                                                              | E. Other:                                                                                                                                                                                                                                 |                                                                          |               |                                            |                      |               |                 |                |            |            |             |               |
|                              |                                                                                                                                                                                                                                                                                                              | F. Unknown or unidentified.                                                                                                                                                                                                               |                                                                          |               |                                            |                      |               |                 |                |            |            |             |               |
|                              |                                                                                                                                                                                                                                                                                                              | G. No attic                                                                                                                                                                                                                               | access.                                                                  |               |                                            |                      |               |                 |                |            |            |             |               |
| 4.                           |                                                                                                                                                                                                                                                                                                              | <b>Roof to Wall Attachment:</b> What is the <b>WEAKEST</b> roof to wall connection? (Do not include attachment of hip/valley j within 5 feet of the inside or outside corner of the roof in determination of WEAKEST type)                |                                                                          |               |                                            |                      |               |                 | ley jacks      |            |            |             |               |
| ☐ A. Toe Nails               |                                                                                                                                                                                                                                                                                                              |                                                                                                                                                                                                                                           |                                                                          |               |                                            |                      |               |                 |                |            |            |             |               |
|                              |                                                                                                                                                                                                                                                                                                              |                                                                                                                                                                                                                                           |                                                                          | rafter anch   | ored to top p<br>ne wall, or               | late of wall ı       | using nails   | driven at a     | an angle       | through t  | he truss/  | rafter and  | attached to   |
|                              |                                                                                                                                                                                                                                                                                                              |                                                                                                                                                                                                                                           | Metal                                                                    | connectors    | s that do not                              | meet the min         | nimal condi   | itions or re    | equireme       | ents of B, | C, or D    |             |               |
|                              | Mi                                                                                                                                                                                                                                                                                                           | inimal cond                                                                                                                                                                                                                               | ditions to                                                               | o qualify f   | or categorie                               | <u>s B, C, or D.</u> | All visible   | metal co        | nnectors       | are:       |            |             |               |
|                              |                                                                                                                                                                                                                                                                                                              | $\checkmark$                                                                                                                                                                                                                              | Secure                                                                   | ed to truss/1 | rafter with a i                            | ninimum of           | three (3) na  | ils, <b>and</b> |                |            |            |             |               |
|                              |                                                                                                                                                                                                                                                                                                              | <b>~</b>                                                                                                                                                                                                                                  |                                                                          | ne blockin    | vall top plate<br>g or truss/raf           |                      |               |                 |                |            |            |             |               |
|                              |                                                                                                                                                                                                                                                                                                              | B. Clips                                                                                                                                                                                                                                  |                                                                          |               |                                            |                      |               |                 |                |            |            |             |               |
|                              |                                                                                                                                                                                                                                                                                                              |                                                                                                                                                                                                                                           | Metal                                                                    | connectors    | s that do not                              | wrap over th         | e top of the  | truss/raft      | ter, <b>or</b> |            |            |             |               |
|                              |                                                                                                                                                                                                                                                                                                              |                                                                                                                                                                                                                                           |                                                                          |               | s with a mini                              |                      |               |                 | -              |            | after and  | d does not  | meet the      |
|                              |                                                                                                                                                                                                                                                                                                              | C. Single V                                                                                                                                                                                                                               | Wraps                                                                    |               |                                            |                      |               |                 |                |            |            |             |               |
|                              |                                                                                                                                                                                                                                                                                                              |                                                                                                                                                                                                                                           |                                                                          |               | s consisting o                             |                      |               |                 |                |            |            | d is secure | ed with a     |
|                              | $\checkmark$                                                                                                                                                                                                                                                                                                 | D. Double                                                                                                                                                                                                                                 | Wraps                                                                    |               |                                            |                      |               |                 |                |            |            |             |               |
|                              |                                                                                                                                                                                                                                                                                                              | <b>✓</b>                                                                                                                                                                                                                                  | beam,                                                                    | on either s   | rs consisting ide of the trunails on the f | ss/rafter whe        | ere each stra | ip wraps o      | over the t     | op of the  | truss/rafi | ter and is  |               |
|                              |                                                                                                                                                                                                                                                                                                              |                                                                                                                                                                                                                                           | Metal                                                                    | connectors    |                                            | of a single st       | rap that wra  | ips over th     | he top of      | the truss/ | rafter, is |             | o the wall on |
|                              |                                                                                                                                                                                                                                                                                                              | E. Structur                                                                                                                                                                                                                               | uctural Anchor bolts structurally connected or reinforced concrete roof. |               |                                            |                      |               |                 |                |            |            |             |               |
|                              |                                                                                                                                                                                                                                                                                                              | F. Other                                                                                                                                                                                                                                  |                                                                          |               |                                            |                      |               |                 |                |            |            |             |               |
| ☐ G. Unknown or unidentified |                                                                                                                                                                                                                                                                                                              |                                                                                                                                                                                                                                           |                                                                          |               |                                            |                      |               |                 |                |            |            |             |               |
|                              |                                                                                                                                                                                                                                                                                                              | H. No attic                                                                                                                                                                                                                               | access                                                                   |               |                                            |                      |               |                 |                |            |            |             |               |
| 5.                           | wal                                                                                                                                                                                                                                                                                                          | <b>Roof Geometry:</b> What is the roof shape? (Do not consider roofs of porches or carports that are attached wall of the host structure over unenclosed space in the determination of roof perimeter or roof area for reclassification). |                                                                          |               |                                            |                      |               |                 |                |            |            |             |               |
|                              |                                                                                                                                                                                                                                                                                                              | A. Hip Ro                                                                                                                                                                                                                                 |                                                                          |               | with no othe<br>th of non-hi               |                      |               |                 |                |            |            |             |               |
|                              |                                                                                                                                                                                                                                                                                                              | B. Flat Ro                                                                                                                                                                                                                                |                                                                          |               | building wi<br>of less than<br>sq ft       |                      |               |                 |                |            |            |             |               |
|                              | <b>~</b>                                                                                                                                                                                                                                                                                                     | C. Other R                                                                                                                                                                                                                                |                                                                          |               | hat does not                               | qualify as ei        | ther (A) or   | (B) above       |                |            |            |             |               |
| 6.                           | Sec                                                                                                                                                                                                                                                                                                          | Secondary Water Resistance (SWR): (standard underlayments or hot-mopped felts do not qualify as an SWR)                                                                                                                                   |                                                                          |               |                                            |                      |               |                 |                |            |            |             |               |
|                              | A. SWR (also called Sealed Roof Deck) Self-adhering polymer modified-bitumen roofing underlayment applied directly to the sheathing or foam adhesive SWR barrier (not foamed-on insulation) applied as a supplemental means to protect the dwelling from water intrusion in the event of roof covering loss. |                                                                                                                                                                                                                                           |                                                                          |               |                                            |                      |               |                 |                |            |            |             |               |
|                              | □                                                                                                                                                                                                                                                                                                            |                                                                                                                                                                                                                                           |                                                                          |               |                                            |                      |               |                 |                |            |            |             |               |
|                              | •                                                                                                                                                                                                                                                                                                            | C. UIIKIIO                                                                                                                                                                                                                                | wii oi ui                                                                | naciennine    | u.                                         |                      |               |                 |                |            |            |             |               |
|                              |                                                                                                                                                                                                                                                                                                              |                                                                                                                                                                                                                                           |                                                                          |               |                                            |                      |               |                 |                |            |            |             |               |
| I                            | nspe                                                                                                                                                                                                                                                                                                         | ctors Initials                                                                                                                                                                                                                            |                                                                          |               | Property                                   |                      | 8018 Ab       |                 |                |            |            |             |               |