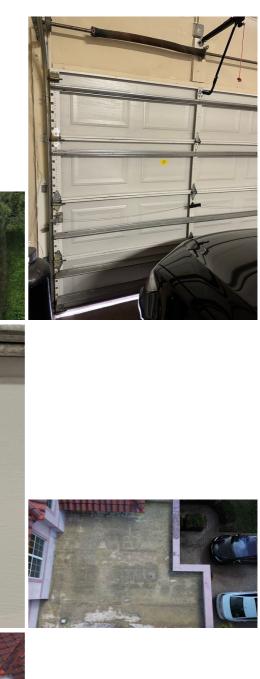

7. Opening Protection: What is the weakest form of wind borne debris protection installed on the structure? First, use the table to determine the weakest form of protection for each category of opening. **Second**, (a) check one answer below (A, B, C, N, or X) based upon the lowest protection level for ALL Glazed openings and (b) check the protection level for all Non-Glazed openings (.1, .2, or .3) as applicable. Non-Glazed **Glazed Openings Opening Protection Level Chart Openings** Place an "X" in each row to identify all forms of protection in use for each Windows opening type. Check only one answer below (A thru X), based on the weakest Entry Garage Glass Garage Skylights or Entry form of protection (lowest row) for any of the Glazed openings and indicate the Block Doors Doors Doors Doors weakest form of protection (lowest row) for Non-Glazed openings. Not Applicable- there are no openings of this type on the structure Χ Χ Χ A Verified cyclic pressure & large missile (9-lb for windows doors/4.5 lb for skylights) Χ В Verified cyclic pressure & large missile (4-8 lb for windows doors/2 lb for skylights) C Verified plywood/OSB meeting Table 1609.1.2 of the FBC 2007 Verified Non-Glazed Entry or Garage doors indicating compliance with ASTM E 330, D ANSI/DASMA 108, or PA/TAS 202 for wind pressure resistance Opening Protection products that appear to be A or B but are not verified N Other protective coverings that cannot be identified as A, B, or C X No Windborne Debris Protection Χ Χ A. Exterior Openings Cyclic Pressure and 9-lb Large Missile (4.5 lb for skylights only) All Glazed openings are protected at a minimum, with impact resistant coverings or products listed as wind borne debris protection devices in the product approval system of the State of Florida or Miami-Dade County and meet the requirements of one of the following for "Cyclic Pressure and Large Missile Impact" (Level A in the table above). • Miami-Dade County PA 201, 202, and 203 • Florida Building Code Testing Application Standard (TAS) 201, 202, and 203 • American Society for Testing and Materials (ASTM) E 1886 and ASTM E 1996 • Southern Standards Technical Document (SSTD) 12 • For Skylights Only: ASTM E 1886 and ASTM E 1996 For Garage Doors Only: ANSI/DASMA 115 ☐ A.1 All Non-Glazed openings classified as A in the table above, or no Non-Glazed openings exist A.2 One or More Non-Glazed openings classified as Level D in the table above, and no Non-Glazed openings classified as Level B, C, N, or X in the table above A.3 One or More Non-Glazed Openings is classified as Level B, C, N, or X in the table above exist B. Exterior Opening Protection-Cyclic Pressure and 4 to 8-lb Large Missile (2-4.5 lb for skylights only) All Glazed openings are protected, at a minimum, with impact resistant coverings or products listed as windborne debris protection devices in the product approval system of the State of Florida or Miami-Dade County and meet the requirements of one of the following for "Cyclic Pressure and Large Missile Impact" (Level B in the table above): • ASTM E 1886 and ASTM E 1996 (Large Missile - 4.5 lb.) • SSTD 12 (Large Missile - 4 lb. to 8 lb.) • For Skylights Only: ASTM E 1886 and ASTM E 1996 (Large Missile - 2 to 4.5 lb.) ☐ B.1 All Non-Glazed openings classified as A or B in the table above, or no Non-Glazed openings exist ☐ B.2 One or More Non-Glazed openings classified as Level D in the table above, and no Non-Glazed openings classified as Level C, N, or X in the table above B.3 One or More Non-Glazed openings is classified as Level C, N, or X in the table above □ C. Exterior Opening Protection- Wood Structural Panels meeting FBC 2007 All Glazed openings are covered with plywood/OSB meeting the requirements of Table 1609.1.2 of the FBC 2007 (Level C in the table above). ☐ C.1 All Non-Glazed openings classified as A, B, or C in the table above, or no Non-Glazed openings exist ☐ C.2 One or More Non-Glazed openings classified as Level D in the table above, and no Non-Glazed openings classified as Level N or X in the table above ☐ C.3 One or More Non-Glazed openings is classified as Level N or X in the table above Inspectors Initials NG Property Address 8018 Aberdeen Dr, Boynton Beach, FL 33472