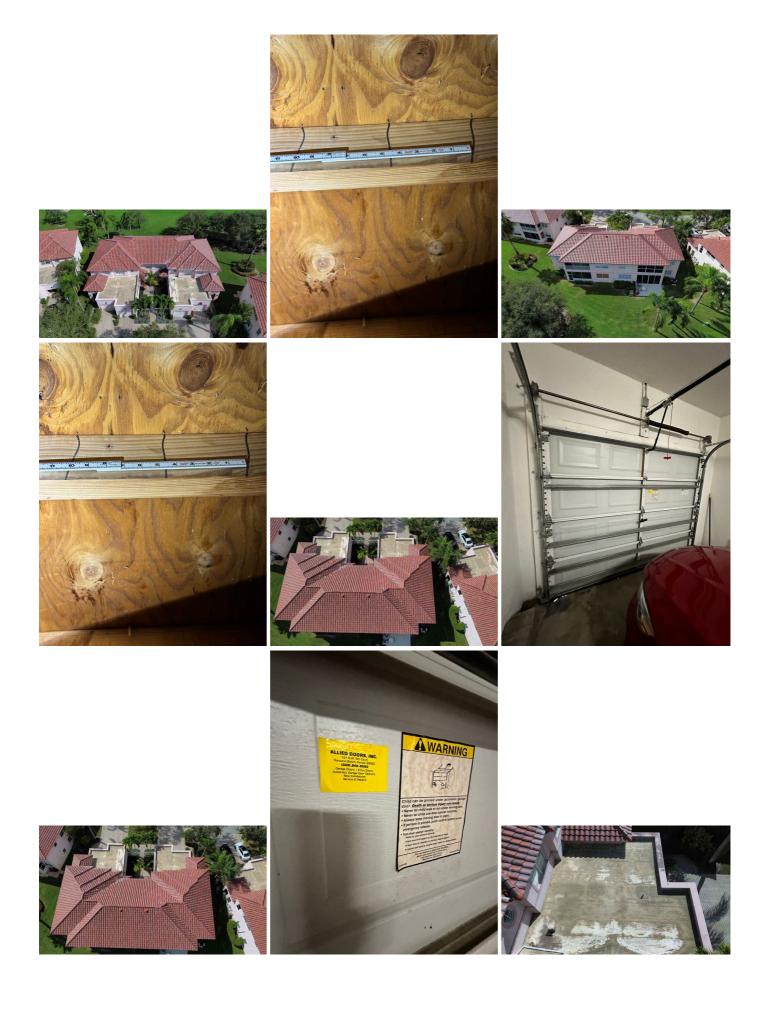

spacing that is shown to have an equivalent or greater resistance than 8d common nails spaced a maximum of 6 inches

<sup>\*</sup>This verification form is valid for up to five (5) years provided no material changes have been made to the structure or inaccuracies found on the form.

7. Opening Protection: What is the weakest form of wind borne debris protection installed on the structure? First, use the table to determine the weakest form of protection for each category of opening. **Second**, (a) check one answer below (A, B, C, N, or X) based upon the lowest protection level for ALL Glazed openings and (b) check the protection level for all Non-Glazed openings (.1, .2, or .3) as applicable. Non-Glazed **Glazed Openings Opening Protection Level Chart** Openings Place an "X" in each row to identify all forms of protection in use for each Windows opening type. Check only one answer below (A thru X), based on the weakest Entry Garage Glass Garage Skylights or Entry form of protection (lowest row) for any of the Glazed openings and indicate the Block Doors Doors Doors Doors weakest form of protection (lowest row) for Non-Glazed openings. Not Applicable- there are no openings of this type on the structure Χ Χ Χ A Verified cyclic pressure & large missile (9-lb for windows doors/4.5 lb for skylights) В Verified cyclic pressure & large missile (4-8 lb for windows doors/2 lb for skylights) C Verified plywood/OSB meeting Table 1609.1.2 of the FBC 2007 Verified Non-Glazed Entry or Garage doors indicating compliance with ASTM E 330, D ANSI/DASMA 108, or PA/TAS 202 for wind pressure resistance Opening Protection products that appear to be A or B but are not verified N Other protective coverings that cannot be identified as A, B, or C X No Windborne Debris Protection Χ Χ Χ A. Exterior Openings Cyclic Pressure and 9-lb Large Missile (4.5 lb for skylights only) All Glazed openings are protected at a minimum, with impact resistant coverings or products listed as wind borne debris protection devices in the product approval system of the State of Florida or Miami-Dade County and meet the requirements of one of the following for "Cyclic Pressure and Large Missile Impact" (Level A in the table above). • Miami-Dade County PA 201, 202, and 203 • Florida Building Code Testing Application Standard (TAS) 201, 202, and 203 • American Society for Testing and Materials (ASTM) E 1886 and ASTM E 1996 • Southern Standards Technical Document (SSTD) 12 • For Skylights Only: ASTM E 1886 and ASTM E 1996 For Garage Doors Only: ANSI/DASMA 115 ☐ A.1 All Non-Glazed openings classified as A in the table above, or no Non-Glazed openings exist A.2 One or More Non-Glazed openings classified as Level D in the table above, and no Non-Glazed openings classified as Level B, C, N, or X in the table above A.3 One or More Non-Glazed Openings is classified as Level B, C, N, or X in the table above exist B. Exterior Opening Protection-Cyclic Pressure and 4 to 8-lb Large Missile (2-4.5 lb for skylights only) All Glazed openings are protected, at a minimum, with impact resistant coverings or products listed as windborne debris protection devices in the product approval system of the State of Florida or Miami-Dade County and meet the requirements of one of the following for "Cyclic Pressure and Large Missile Impact" (Level B in the table above): • ASTM E 1886 and ASTM E 1996 (Large Missile - 4.5 lb.) • SSTD 12 (Large Missile - 4 lb. to 8 lb.) • For Skylights Only: ASTM E 1886 and ASTM E 1996 (Large Missile - 2 to 4.5 lb.) ☐ B.1 All Non-Glazed openings classified as A or B in the table above, or no Non-Glazed openings exist ☐ B.2 One or More Non-Glazed openings classified as Level D in the table above, and no Non-Glazed openings classified as Level C, N, or X in the table above B.3 One or More Non-Glazed openings is classified as Level C, N, or X in the table above □ C. Exterior Opening Protection- Wood Structural Panels meeting FBC 2007 All Glazed openings are covered with plywood/OSB meeting the requirements of Table 1609.1.2 of the FBC 2007 (Level C in the table above). ☐ C.1 All Non-Glazed openings classified as A, B, or C in the table above, or no Non-Glazed openings exist ☐ C.2 One or More Non-Glazed openings classified as Level D in the table above, and no Non-Glazed openings classified as Level N or X in the table above ☐ C.3 One or More Non-Glazed openings is classified as Level N or X in the table above Inspectors Initials NG Property Address 8026 Aberdeen Dr, Boynton Beach, FL 33472