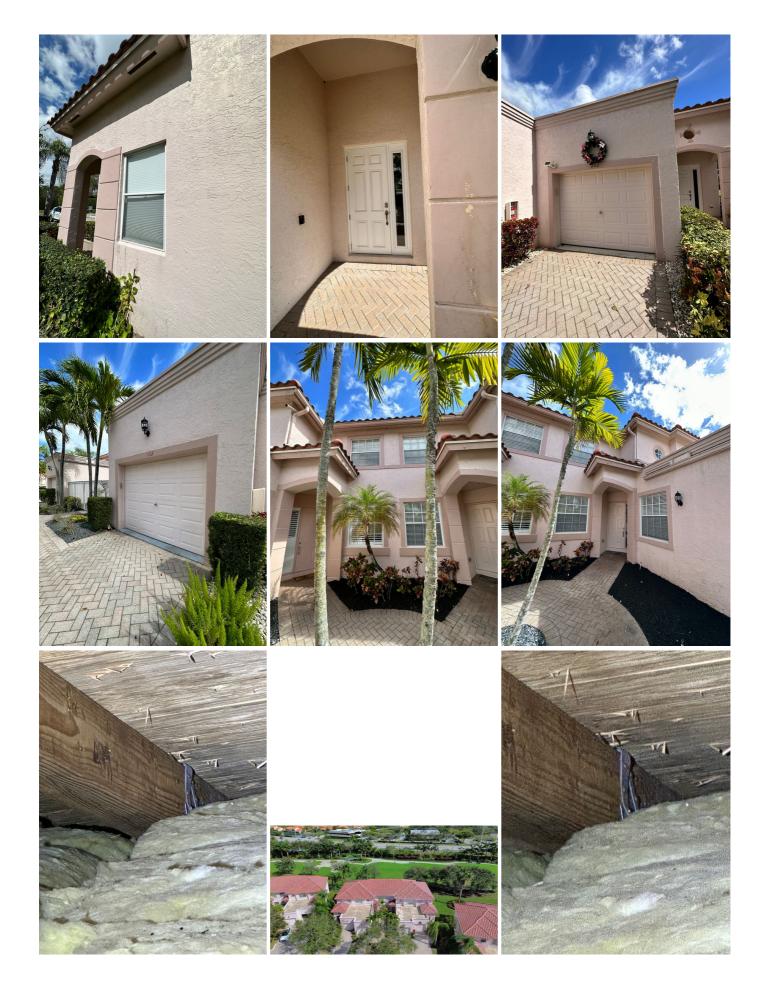

Uniform Mitigation Verification Inspection Form

Maintain a copy of this form and any documentation provided with the insurance policy

Inspection Date: 02/18/2023

| o           | wner                                                                                                                                                                                                                                                                                                                                                                                                                                                | Informa                                                                                                                                                                                                                  | tion                                                               |                                                                                     |                                                                                |                                                                                                                     |                                              |  |  |  |  |  |
|-------------|-----------------------------------------------------------------------------------------------------------------------------------------------------------------------------------------------------------------------------------------------------------------------------------------------------------------------------------------------------------------------------------------------------------------------------------------------------|--------------------------------------------------------------------------------------------------------------------------------------------------------------------------------------------------------------------------|--------------------------------------------------------------------|-------------------------------------------------------------------------------------|--------------------------------------------------------------------------------|---------------------------------------------------------------------------------------------------------------------|----------------------------------------------|--|--|--|--|--|
| Owner Name: |                                                                                                                                                                                                                                                                                                                                                                                                                                                     |                                                                                                                                                                                                                          | Canterbury at Abero                                                | deen Condo Assoc.                                                                   | Contact Person:                                                                |                                                                                                                     |                                              |  |  |  |  |  |
| Address:    |                                                                                                                                                                                                                                                                                                                                                                                                                                                     |                                                                                                                                                                                                                          | 8026 Aberdeen Dr                                                   |                                                                                     | Home Phone:                                                                    |                                                                                                                     |                                              |  |  |  |  |  |
| City:       |                                                                                                                                                                                                                                                                                                                                                                                                                                                     |                                                                                                                                                                                                                          | Boynton Beach                                                      | Zip: 33472                                                                          |                                                                                | Work Phone:                                                                                                         |                                              |  |  |  |  |  |
| County:     |                                                                                                                                                                                                                                                                                                                                                                                                                                                     | <i>J</i> •                                                                                                                                                                                                               | Palm Beach County                                                  | 1                                                                                   |                                                                                | Cell Phone:                                                                                                         |                                              |  |  |  |  |  |
| _           |                                                                                                                                                                                                                                                                                                                                                                                                                                                     | ice Comp                                                                                                                                                                                                                 |                                                                    |                                                                                     |                                                                                | Policy #:                                                                                                           |                                              |  |  |  |  |  |
| $\vdash$    |                                                                                                                                                                                                                                                                                                                                                                                                                                                     | Home:                                                                                                                                                                                                                    | •                                                                  | # of Stories: 2                                                                     |                                                                                | Email:                                                                                                              |                                              |  |  |  |  |  |
|             |                                                                                                                                                                                                                                                                                                                                                                                                                                                     |                                                                                                                                                                                                                          |                                                                    |                                                                                     |                                                                                |                                                                                                                     |                                              |  |  |  |  |  |
| ac          | com                                                                                                                                                                                                                                                                                                                                                                                                                                                 | pany this                                                                                                                                                                                                                | form. At least one p                                               |                                                                                     | ny this form to validate                                                       | enstruction or mitigation a<br>e each attribute marked in<br>s) verified on this form.                              |                                              |  |  |  |  |  |
| 1.          |                                                                                                                                                                                                                                                                                                                                                                                                                                                     | <b>Building Code:</b> Was the structure built in compliance with the Florida Building Code (FBC 2001 or later) OR for homes located in the HVHZ (Miami-Dade or Broward counties), South Florida Building Code (SFBC-94)? |                                                                    |                                                                                     |                                                                                |                                                                                                                     |                                              |  |  |  |  |  |
|             |                                                                                                                                                                                                                                                                                                                                                                                                                                                     |                                                                                                                                                                                                                          |                                                                    | he FBC: Year Built<br>uilding Permit Application                                    |                                                                                | 2002/2003 provide a perm//                                                                                          | nit application                              |  |  |  |  |  |
|             | <b>~</b>                                                                                                                                                                                                                                                                                                                                                                                                                                            | provide                                                                                                                                                                                                                  |                                                                    | in compliance with the SFI with a date after 9/1/1994:                              |                                                                                | For homes built in 1994, 1 ation Date                                                                               | 995, and 1996                                |  |  |  |  |  |
|             |                                                                                                                                                                                                                                                                                                                                                                                                                                                     |                                                                                                                                                                                                                          |                                                                    | t the requirements of Answe                                                         | er "A" or "B"                                                                  |                                                                                                                     |                                              |  |  |  |  |  |
| 2.          | nun                                                                                                                                                                                                                                                                                                                                                                                                                                                 | nber OR Y                                                                                                                                                                                                                |                                                                    |                                                                                     |                                                                                | n date OR FBC/MDC Produ<br>on was available to verify c                                                             |                                              |  |  |  |  |  |
|             |                                                                                                                                                                                                                                                                                                                                                                                                                                                     | 2.1 Roof C                                                                                                                                                                                                               | overing Type                                                       | Permit Application Date                                                             | FBC or MDC<br>Product Approval #                                               | Year of Original Installation or<br>Replacement                                                                     | No Information<br>Provided for<br>Compliance |  |  |  |  |  |
|             |                                                                                                                                                                                                                                                                                                                                                                                                                                                     | 1. Aspl                                                                                                                                                                                                                  | nalt/Fiberglass Shingle                                            | //                                                                                  |                                                                                |                                                                                                                     |                                              |  |  |  |  |  |
|             |                                                                                                                                                                                                                                                                                                                                                                                                                                                     | <b>✓</b> 2. Cond                                                                                                                                                                                                         | crete/Clay Tile                                                    | 06/30/2022                                                                          | Permit #: B-2022-025199-0000                                                   | 2022                                                                                                                |                                              |  |  |  |  |  |
|             |                                                                                                                                                                                                                                                                                                                                                                                                                                                     | 3. Meta                                                                                                                                                                                                                  | nl                                                                 | //                                                                                  |                                                                                |                                                                                                                     |                                              |  |  |  |  |  |
|             |                                                                                                                                                                                                                                                                                                                                                                                                                                                     | 4. Built                                                                                                                                                                                                                 | Up                                                                 | //                                                                                  |                                                                                |                                                                                                                     |                                              |  |  |  |  |  |
|             |                                                                                                                                                                                                                                                                                                                                                                                                                                                     | 5. Men                                                                                                                                                                                                                   | nbrane                                                             | //                                                                                  |                                                                                |                                                                                                                     |                                              |  |  |  |  |  |
|             |                                                                                                                                                                                                                                                                                                                                                                                                                                                     | 6. Othe                                                                                                                                                                                                                  | Modified Bitumen                                                   | 05/13/1998                                                                          | Permit #: B-1996-030187-0001                                                   | 1998                                                                                                                |                                              |  |  |  |  |  |
|             |                                                                                                                                                                                                                                                                                                                                                                                                                                                     |                                                                                                                                                                                                                          | •                                                                  |                                                                                     |                                                                                | duct Approval listing curre roof is original and built in                                                           |                                              |  |  |  |  |  |
|             | ✓                                                                                                                                                                                                                                                                                                                                                                                                                                                   |                                                                                                                                                                                                                          | _                                                                  |                                                                                     | _                                                                              | ne of installation OR (for thiginal and built in 1997 or                                                            | • /                                          |  |  |  |  |  |
|             |                                                                                                                                                                                                                                                                                                                                                                                                                                                     | C. One o                                                                                                                                                                                                                 | or more roof covering                                              | s do not meet the requirement                                                       | ents of Answer "A" or "I                                                       | 3".                                                                                                                 |                                              |  |  |  |  |  |
|             |                                                                                                                                                                                                                                                                                                                                                                                                                                                     | D. No roof coverings meet the requirements of Answer "A" or "B".                                                                                                                                                         |                                                                    |                                                                                     |                                                                                |                                                                                                                     |                                              |  |  |  |  |  |
| 3.          | Roo                                                                                                                                                                                                                                                                                                                                                                                                                                                 | f Deck A                                                                                                                                                                                                                 | <b>ttachment:</b> What is t                                        | he <u>weakest</u> form of roof dec                                                  | ck attachment?                                                                 |                                                                                                                     |                                              |  |  |  |  |  |
|             | A. Plywood/Oriented strand board (OSB) roof sheathing attached to the roof truss/rafter (spaced a maximum of 24" inches o.c.) by staples or 6d nails spaced at 6" along the edge and 12" in the fieldOR- Batten decking supporting wood shakes or wood shinglesOR- Any system of screws, nails, adhesives, other deck fastening system or truss/rafter spacing that has an equivalent mean uplift less than that required for Options B or C below. |                                                                                                                                                                                                                          |                                                                    |                                                                                     |                                                                                |                                                                                                                     |                                              |  |  |  |  |  |
|             |                                                                                                                                                                                                                                                                                                                                                                                                                                                     |                                                                                                                                                                                                                          |                                                                    |                                                                                     |                                                                                |                                                                                                                     |                                              |  |  |  |  |  |
|             | <b>~</b>                                                                                                                                                                                                                                                                                                                                                                                                                                            | C. Plywo<br>maximus<br>lumber/                                                                                                                                                                                           | ood/OSB roof sheath:<br>m of 24"inches o.c.)<br>Γongue & Groove de | ing with a minimum thickn<br>by 8d common nails spaced<br>cking with a minimum of 2 | ess of 7/16"inch attache<br>d a maximum of 6" inch<br>nails per board (or 1 na | ed to the roof truss/rafter (spes in the fieldOR- Dimens il per board if each board is leck fastening system or tru | paced a<br>sional<br>s equal to or           |  |  |  |  |  |
| ]           | nspec                                                                                                                                                                                                                                                                                                                                                                                                                                               | ctors Initi                                                                                                                                                                                                              | als NG                                                             | Property Address                                                                    | 8026 Aberdeen Dr, Boyn                                                         | nton Beach, FL 33472                                                                                                | _                                            |  |  |  |  |  |
|             |                                                                                                                                                                                                                                                                                                                                                                                                                                                     |                                                                                                                                                                                                                          | on form is valid for und on the form.                              | up to five (5) years provide                                                        | ed no material changes                                                         | have been made to the stru                                                                                          | cture or                                     |  |  |  |  |  |

OIR-B1-1802 (Rev. 01/12) Adopted by Rule 69O-170.0155 Page 1 of 8

| in the field or has a mean uplift resistance of at least 182 psf.                                                                                                                                                                                                                   |                                                                                            |                                                                                                                                                                                                                  |                                                                                                                                                                                                    |                   |                                                  |               |          |            |           |               |           |          |          |          |         |       |
|-------------------------------------------------------------------------------------------------------------------------------------------------------------------------------------------------------------------------------------------------------------------------------------|--------------------------------------------------------------------------------------------|------------------------------------------------------------------------------------------------------------------------------------------------------------------------------------------------------------------|----------------------------------------------------------------------------------------------------------------------------------------------------------------------------------------------------|-------------------|--------------------------------------------------|---------------|----------|------------|-----------|---------------|-----------|----------|----------|----------|---------|-------|
|                                                                                                                                                                                                                                                                                     |                                                                                            | D. Reinforced Concrete Roof Deck.                                                                                                                                                                                |                                                                                                                                                                                                    |                   |                                                  |               |          |            |           |               |           |          |          |          |         |       |
|                                                                                                                                                                                                                                                                                     |                                                                                            | E. Other:                                                                                                                                                                                                        |                                                                                                                                                                                                    |                   |                                                  |               |          |            |           |               |           |          |          |          |         |       |
|                                                                                                                                                                                                                                                                                     |                                                                                            | F. Unknow                                                                                                                                                                                                        | n or un                                                                                                                                                                                            | identified.       |                                                  |               |          |            |           |               |           |          |          |          |         |       |
|                                                                                                                                                                                                                                                                                     |                                                                                            | G. No attic                                                                                                                                                                                                      | No attic access.                                                                                                                                                                                   |                   |                                                  |               |          |            |           |               |           |          |          |          |         |       |
| 4.                                                                                                                                                                                                                                                                                  |                                                                                            | Roof to Wall Attachment: What is the WEAKEST roof to wall connection? (Do not include attachment of hip/valley jacks within 5 feet of the inside or outside corner of the roof in determination of WEAKEST type) |                                                                                                                                                                                                    |                   |                                                  |               |          |            |           |               |           |          |          |          |         |       |
|                                                                                                                                                                                                                                                                                     | ☐ A. Toe Nails                                                                             |                                                                                                                                                                                                                  |                                                                                                                                                                                                    |                   |                                                  |               |          |            |           |               |           |          |          |          |         |       |
|                                                                                                                                                                                                                                                                                     |                                                                                            |                                                                                                                                                                                                                  |                                                                                                                                                                                                    |                   | nored to top j                                   | plate of wall | lusing   | nails dri  | ven at a  | n angle       | throug    | h the tr | uss/rat  | fter and | attache | d to  |
|                                                                                                                                                                                                                                                                                     |                                                                                            |                                                                                                                                                                                                                  | Metal                                                                                                                                                                                              | l connecto        | rs that do no                                    | t meet the m  | ninimal  | conditio   | ons or re | quirem        | ents of l | B, C, or | D        |          |         |       |
|                                                                                                                                                                                                                                                                                     | Minimal conditions to qualify for categories B, C, or D. All visible metal connectors are: |                                                                                                                                                                                                                  |                                                                                                                                                                                                    |                   |                                                  |               |          |            |           |               |           |          |          |          |         |       |
|                                                                                                                                                                                                                                                                                     |                                                                                            | $\checkmark$                                                                                                                                                                                                     |                                                                                                                                                                                                    |                   |                                                  |               |          |            |           |               |           |          |          |          |         |       |
|                                                                                                                                                                                                                                                                                     |                                                                                            | <b>~</b>                                                                                                                                                                                                         |                                                                                                                                                                                                    | the blocki        | wall top plat<br>ng or truss/ra                  |               |          |            |           |               |           |          |          |          |         |       |
|                                                                                                                                                                                                                                                                                     |                                                                                            | B. Clips                                                                                                                                                                                                         |                                                                                                                                                                                                    |                   |                                                  |               |          |            |           |               |           |          |          |          |         |       |
|                                                                                                                                                                                                                                                                                     |                                                                                            |                                                                                                                                                                                                                  | Metal                                                                                                                                                                                              | l connecto        | rs that do no                                    | t wrap over   | the top  | of the tru | uss/rafte | er, <b>or</b> |           |          |          |          |         |       |
|                                                                                                                                                                                                                                                                                     |                                                                                            |                                                                                                                                                                                                                  |                                                                                                                                                                                                    |                   | rs with a min<br>quirements o                    |               | -        | -          |           | -             |           |          | and d    | oes not  | meet th | ıe    |
|                                                                                                                                                                                                                                                                                     |                                                                                            | C. Single V                                                                                                                                                                                                      | Wraps                                                                                                                                                                                              |                   |                                                  |               |          |            |           |               |           |          |          |          |         |       |
|                                                                                                                                                                                                                                                                                     |                                                                                            |                                                                                                                                                                                                                  | Metal connectors consisting of a single strap that wraps over the top of the truss/rafter and is secured with a minimum of 2 nails on the front side and a minimum of 1 nail on the opposing side. |                   |                                                  |               |          |            |           |               |           | a        |          |          |         |       |
| ✓ D. Double Wraps                                                                                                                                                                                                                                                                   |                                                                                            |                                                                                                                                                                                                                  |                                                                                                                                                                                                    |                   |                                                  |               |          |            |           |               |           |          |          |          |         |       |
|                                                                                                                                                                                                                                                                                     |                                                                                            | <b>✓</b>                                                                                                                                                                                                         | beam                                                                                                                                                                                               | , on either       | ors consisting<br>side of the tr<br>nails on the | uss/rafter wl | here eac | h strap v  | wraps ov  | ver the t     | op of th  | ne truss | /rafter  |          |         |       |
|                                                                                                                                                                                                                                                                                     |                                                                                            |                                                                                                                                                                                                                  | Metal                                                                                                                                                                                              | l connecto        | rs consisting                                    | of a single   | strap th | at wraps   | over the  | e top of      | the tru   | ss/rafte | r, is se | cured to | the wa  | ll on |
|                                                                                                                                                                                                                                                                                     |                                                                                            | both sides, and is secured to the top plate with a minimum of three nails on each side.  E. Structural Anchor bolts structurally connected or reinforced concrete roof.                                          |                                                                                                                                                                                                    |                   |                                                  |               |          |            |           |               |           |          |          |          |         |       |
|                                                                                                                                                                                                                                                                                     |                                                                                            | F. Other                                                                                                                                                                                                         |                                                                                                                                                                                                    |                   |                                                  |               |          |            |           |               |           |          |          |          |         |       |
|                                                                                                                                                                                                                                                                                     |                                                                                            | G. Unknov                                                                                                                                                                                                        |                                                                                                                                                                                                    |                   |                                                  |               |          |            |           |               |           |          |          |          |         |       |
|                                                                                                                                                                                                                                                                                     |                                                                                            | H. No attic                                                                                                                                                                                                      | access                                                                                                                                                                                             | l .               |                                                  |               |          |            |           |               |           |          |          |          |         |       |
| 5. <b>Roof Geometry:</b> What is the roof shape? (Do not consider roofs of porches or carports that are attached only to the wall of the host structure over unenclosed space in the determination of roof perimeter or roof area for roof geometric classification).               |                                                                                            |                                                                                                                                                                                                                  |                                                                                                                                                                                                    |                   |                                                  |               |          |            |           |               | r         |          |          |          |         |       |
|                                                                                                                                                                                                                                                                                     |                                                                                            | A. Hip Ro                                                                                                                                                                                                        | oof                                                                                                                                                                                                |                   | with no oth<br>gth of non-l                      |               |          |            |           |               |           |          |          |          | et      |       |
|                                                                                                                                                                                                                                                                                     |                                                                                            | B. Flat Ro                                                                                                                                                                                                       | oof                                                                                                                                                                                                | Roof on roof slop | a building we of less tha                        | ith 5 or mo   | ore unit | s where    | at least  | t 90% (       | of the n  | nain ro  | of are   | a has a  |         |       |
|                                                                                                                                                                                                                                                                                     | <b>~</b>                                                                                   | C. Other R                                                                                                                                                                                                       | Roof                                                                                                                                                                                               |                   | that does no                                     | t qualify as  | either ( | A) or (B)  | above.    |               |           |          |          |          |         |       |
| 6.                                                                                                                                                                                                                                                                                  | Sec                                                                                        | Secondary Water Resistance (SWR): (standard underlayments or hot-mopped felts do not qualify as an SWR)                                                                                                          |                                                                                                                                                                                                    |                   |                                                  |               |          |            |           |               |           |          |          |          |         |       |
| A. SWR (also called Sealed Roof Deck) Self-adhering polymer modified-bitumen roofing underlayment a to the sheathing or foam adhesive SWR barrier (not foamed-on insulation) applied as a supplemental number the dwelling from water intrusion in the event of roof covering loss. |                                                                                            |                                                                                                                                                                                                                  |                                                                                                                                                                                                    |                   |                                                  |               |          |            |           |               |           |          |          |          |         |       |
|                                                                                                                                                                                                                                                                                     |                                                                                            |                                                                                                                                                                                                                  |                                                                                                                                                                                                    |                   |                                                  |               |          |            |           |               |           |          |          |          |         |       |
|                                                                                                                                                                                                                                                                                     | ✓                                                                                          | C. Unkno                                                                                                                                                                                                         | wn or u                                                                                                                                                                                            | ındetermin        | ed.                                              |               |          |            |           |               |           |          |          |          |         |       |
|                                                                                                                                                                                                                                                                                     |                                                                                            |                                                                                                                                                                                                                  |                                                                                                                                                                                                    |                   |                                                  |               |          |            |           |               |           |          |          |          |         |       |
| l                                                                                                                                                                                                                                                                                   | nspe                                                                                       | ctors Initials                                                                                                                                                                                                   |                                                                                                                                                                                                    |                   | Property                                         |               |          | 26 Aberd   |           |               |           |          |          |          |         |       |