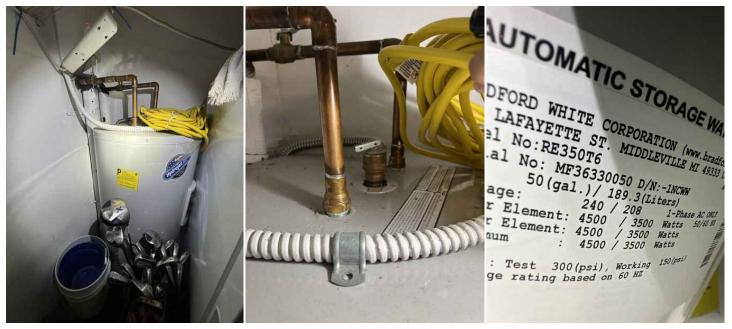

e inspection:

- Updates: Identify the types of updates, dates completed and by whom
- · Any visible hazards or deficiencies
- · Any system determined not to be in good working order

### Note to All Agents

The writing agent must review each 4-Point Inspection Form before it is submitted with an application for coverage. It is the agent's responsibility to ensure that all rules and requirements are met before the application is bound. Agents may not submit applications for properties with electrical, heating or plumbing systems not in good working order or with existing hazards/deficiencies.

# **Photos, Additional Comments or Observations**

**Exterior Photos** 



**Electrical System** 

Panel Photos









# HVAC System

HVAC Equipment





## **Plumbing System**

#### Water Heater



Under cabinet plumbing & drains







Exposed Valves





# Roof

Photos of Each Slope