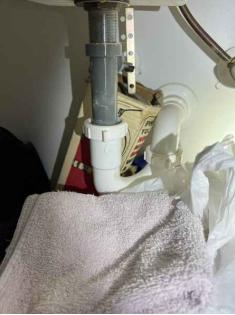

## **Plumbing System**

#### Water Heater

Under cabinet plumbing & drains

Exposed Valves