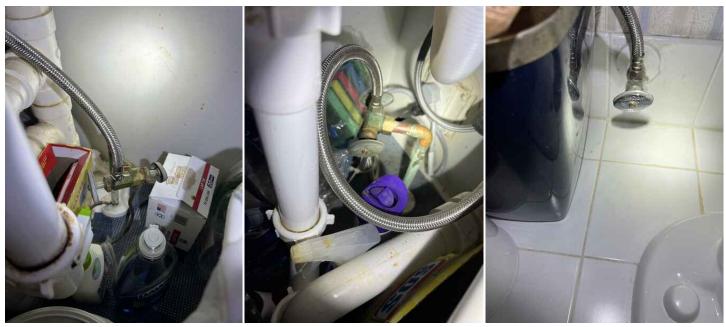

## **Plumbing System**

#### Water Heater

Under cabinet plumbing & drains

Exposed Valves