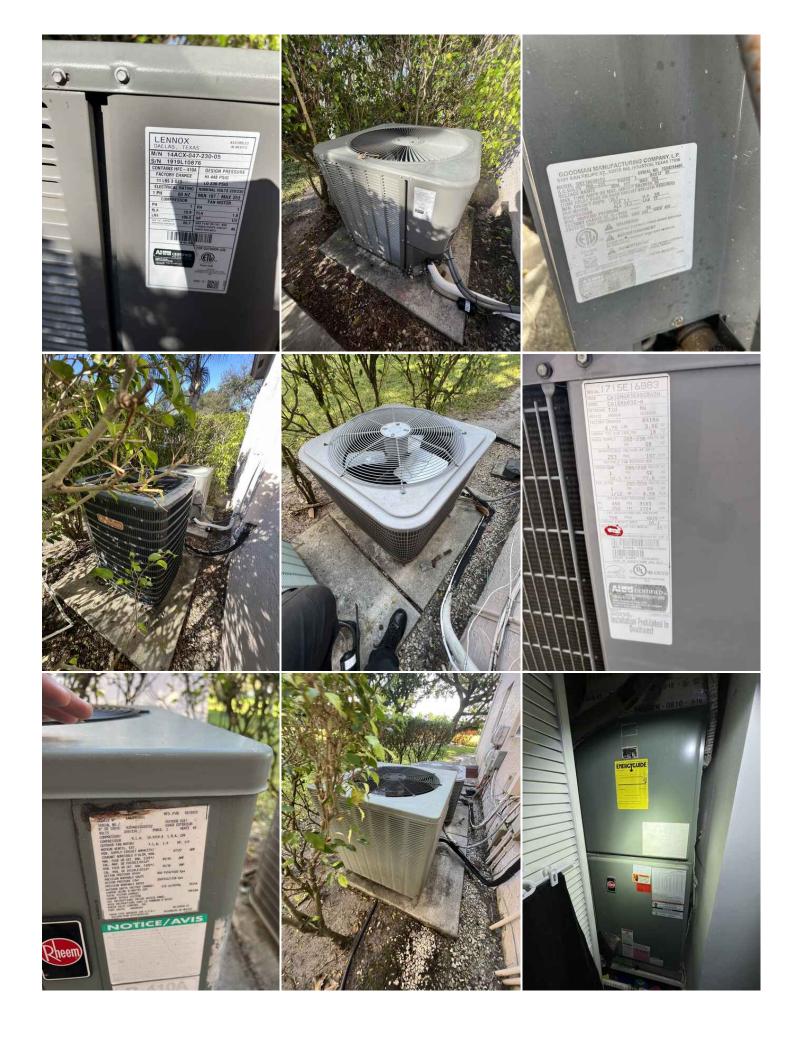

iptions if any of the following are noted on the inspection:

- Updates: Identify the types of updates, dates completed and by whom
- · Any visible hazards or deficiencies
- · Any system determined not to be in good working order

### Note to All Agents

The writing agent must review each 4-Point Inspection Form before it is submitted with an application for coverage. It is the agent's responsibility to ensure that all rules and requirements are met before the application is bound. Agents may not submit applications for properties with electrical, heating or plumbing systems not in good working order or with existing hazards/deficiencies.

# **Photos, Additional Comments or Observations**

**Exterior Photos** 



**Electrical System** 

Panel Photos









# HVAC System

HVAC Equipment





## **Plumbing System**

#### Water Heater



Under cabinet plumbing & drains







Exposed Valves





# Roof

Photos of Each Slope