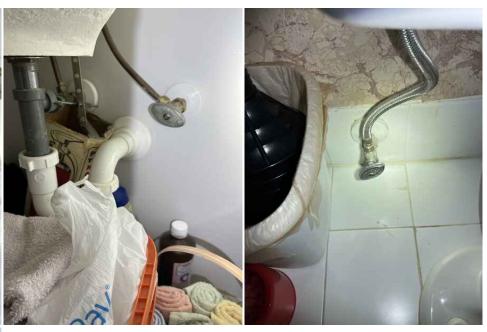

## **Plumbing System**

#### Water Heater

Under cabinet plumbing & drains

Exposed Valves