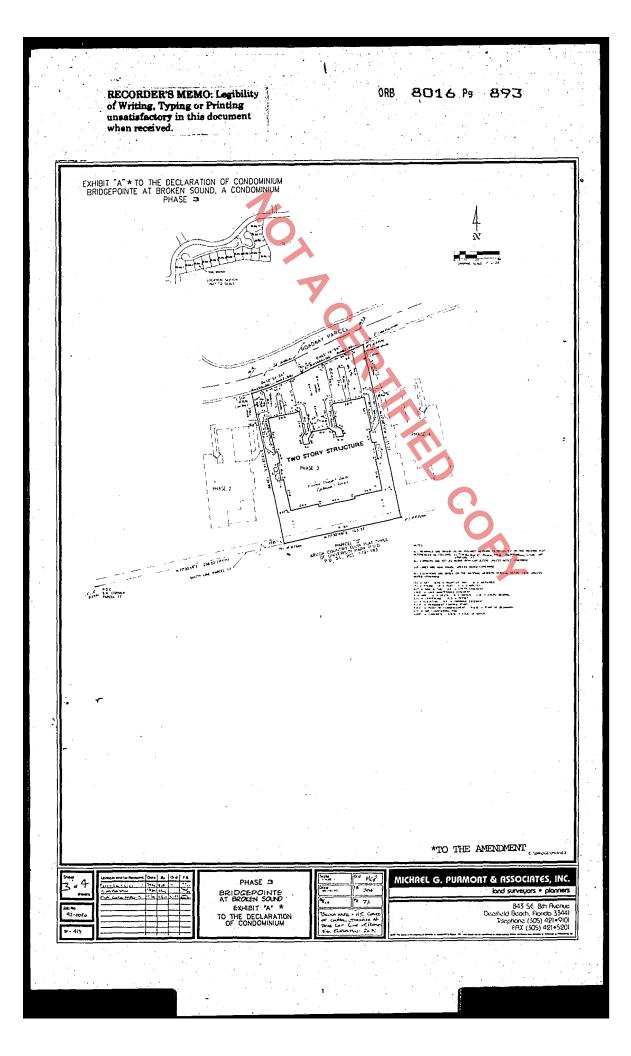

## DESCRIPTION: Phase 3 of BRIDGEPOINTE

A portion of PARCEL 17 BROKEN SOUND OF UNIVERSITY PARK P.U.D. according to the plat thereof as recorded in Plat Book 68, Page 154 and 155 of the Public Records of Palm Beach County, Florida, being more particularly described as follows:

Commencing at the Southwest corner of said Parcel 17; thence North 77°30'46" East, along the South line of said Parcel 17, a distance of 256.22 feet to the Point of Beginning of this description; thence continue North 77°30'46" East, along said South line, a distance of 103.33 feet; thence North 12°29'14" West, a distance of 155.22 feet to a point on the arc of a circular curve to the left, whose radius point bears South 23°40'07" East, from the last described point; thence Westerly and Southerly, along the arc of said curve having a radius of 1000.00 feet, an arc distance of 57.86 feet to the Point of Reverse Curvature of a circular curve to the right; thence Southerly and Westerly, along the arc of said curve, having a radius of 250.00 feet, an arc distance of 47.59 feet to a point; thence South 12°29'14" East, a distance of 134.89 feet to a point on the South line of said Parcel 17 and the Point of Beginning of this description.

Said lands situate, lying and being in Palm Beach County, Florida.

Subject to all easements, reservations and rights-of-way of record.

Containing 14878 Square Feet, more or less.

Prepared by: MICHAEL G. PURMORT & ASSOCIATES, INC. 843 S. E. 8th Avenue Deerfield Beach, Florida 33441