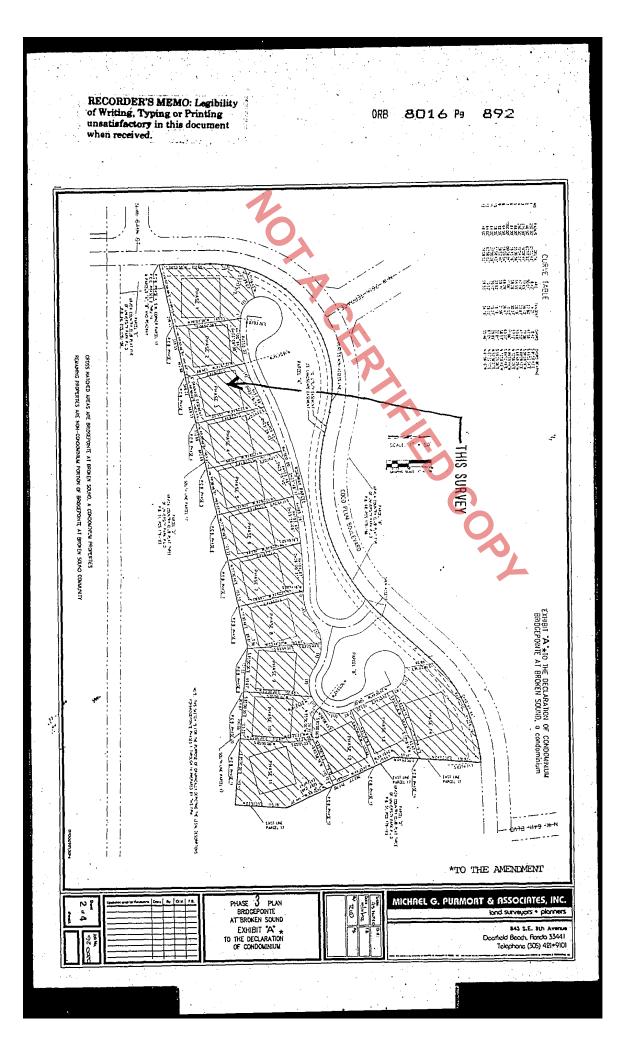

## DESCRIPTION: Phase 3 of BRIDGEPOINTE

A portion of PARCEL 17 BROKEN SOUND OF UNIVERSITY PARK P.U.D. according to the plat thereof as recorded in Plat Book 68, Page 154 and 155 of the Public Records of Palm Beach County, Florida, being more particularly described as follows:

Commencing at the Southwest corner of said Parcel 17; thence North 77°30'46" East, along the South line of said Parcel 17, a distance of 256.22 feet to the Point of Beginning of this description; thence continue North 77°30'46" East, along said South line, a distance of 103.33 feet; thence North 12°29'14" West, a distance of 155.22 feet to a point on the arc of a circular curve to the left, whose radius point bears South 23°40'07" East, from the last described point; thence Westerly and Southerly, along the arc of said curve having a radius of 1000.00 feet, an arc distance of 57.86 feet to the Point of Reverse Curvature of a circular curve to the right; thence Southerly and Westerly, along the arc of said curve, having a radius of 250.00 feet, an arc distance of 47.59 feet to a point; thence South 12°29'14" East, a distance of 134.89 feet to a point on the South line of said Parcel 17 and the Point of Beginning of this description.

Said lands situate, lying and being in Palm Beach County, Florida.

Subject to all easements, reservations and rights-of-way of record.

Containing 14878 Square Feet, more or less.

Prepared by: MICHAEL G. PURMORT & ASSOCIATES, INC. 843 S. E. 8th Avenue Deerfield Beach, Florida 33441